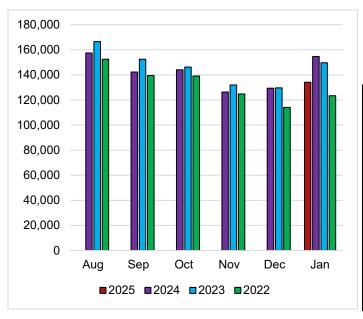

#### LIBRARY VISITS (door count, catalog sessions, and website visits)

#### JANUARY

|                     | 2025    | 2024    | % change |
|---------------------|---------|---------|----------|
| Door Counts         | 40,759  | 50,803  | -19.77%  |
| Catalog Log-<br>ins | 34,372  | 39,348  | -12.65%  |
| Website<br>Visits   | 58,561  | 64,149  | -8.71%   |
| CONTENTdm<br>Users  | 432     | 299     | 44.48%   |
| Total               | 134,124 | 154,599 | -13.24%  |