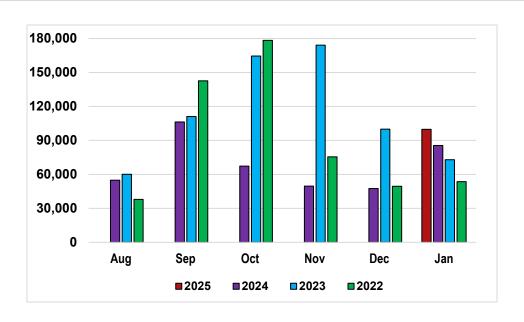

#### QUESTIONS ANSWERED (by staff in person/phone and through online services)

#### **JANUARY**

|                               | 2025   | 2024   | % change |
|-------------------------------|--------|--------|----------|
| Reference Questions           | 5,917  | 5,664  | 4.47%    |
| Database Searches             | 91,679 | 77,109 | 18.90%   |
| Technology Assistance         | 1,975  | 2,533  | -22.03%  |
| Book-A-Librarian Appointments | 282    | 264    | 6.82%    |
| Total                         | 99,853 | 85,570 | 16.69%   |