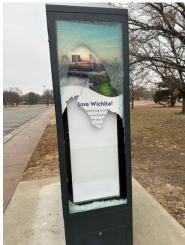

Sometime during the week of Dec. 28<sup>th</sup>, the solar bench located in Evergreen Park, down the street from the Evergreen Community Center and Library, was damaged. The glass panel on the side was broken and the poster inside was ripped off. Parks and Recreation staff discovered the damage and reported it to the library. Library staff also observed the damage and took photos. The library is working with the Public Works department and the solar bench vendor to find a local glass company to repair the damage.