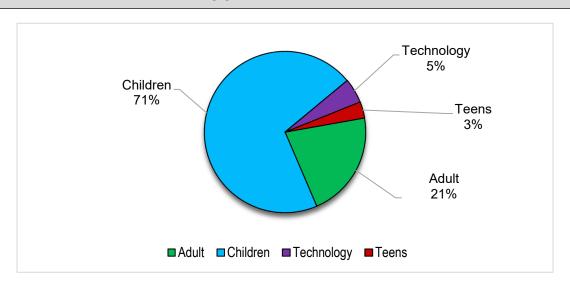

#### JANUARY ATTENDANCE

|                     | 2025  | 2024  | % change |
|---------------------|-------|-------|----------|
| Adult events        | 436   | 530   | -17.74%  |
| Children's events   | 1,439 | 1,560 | -7.76%   |
| Technology training | 102   | 151   | -32.45%  |
| Teen events         | 66    | 111   | -40.54%  |
| TOTAL               | 2,043 | 2,352 | -13.14%  |