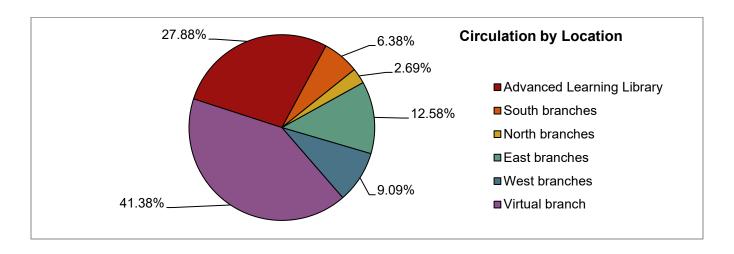

| % change |
|---------------------|---------|---------|----------|
| Door Counts         | 40,759  | 50,803  | -19.77%  |
| Catalog Log-<br>ins | 34,372  | 39,348  | -12.65%  |
| Website<br>Visits   | 58,561  | 64,149  | -8.71%   |
| CONTENTdm<br>Users  | 432     | 299     | 44.48%   |
| Total               | 134,124 | 154,599 | -13.24%  |

#### **CHECKOUTS**



#### **JANUARY**

|                         | 2025    | 2024    | % change |
|-------------------------|---------|---------|----------|
| Physical<br>Circulation | 89,697  | 89,672  | 0.03%    |
| Virtual<br>Circulation  | 63,305  | 63,073  | 0.37%    |
| WPL                     | 56,165  | 54,438  | 3.17%    |
| State                   | 7,140   | 8,635   | -17.31%  |
| Total                   | 153,002 | 152,745 | 0.17%    |



#### QUESTIONS ANSWERED (by staff in person/phone and through online services)



#### **JANUARY**

|                               | 2025   | 2024   | % change |
|-------------------------------|--------|--------|----------|
| Reference Questions           | 5,917  | 5,664  | 4.47%    |
| Database Searches             | 91,679 | 77,109 | 18.90%   |
| Technology Assistance         | 1,975  | 2,533  | -22.03%  |
| Book-A-Librarian Appointments | 282    | 264    | 6.82%    |
| Total                         | 99,853 | 85,570 | 16.69%   |

January 2025 usage for the ChiltonLibrary database was not available by this report's publishing date.

#### **PROGRAM ATTENDANCE**



#### JANUARY ATTENDANCE

|                     | 2025  | 2024  | % change |
|---------------------|-------|-------|------