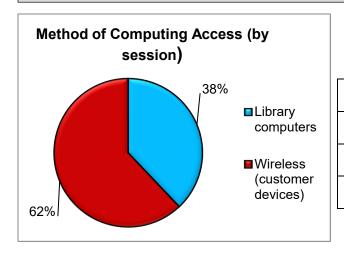

#### **JANUARY**

|                      | 2025   | 2024  | % change |
|----------------------|--------|-------|----------|
| Workstation Sessions | 4,986  | 5,716 | -12.77%  |
| Wireless Sessions    | 8,163  | 8,542 | -4.44%   |
| Number Users         | 1,564  | 1,378 | 13.50%   |
| Hours of Access      | 10,384 | 9,896 | 4.93%    |