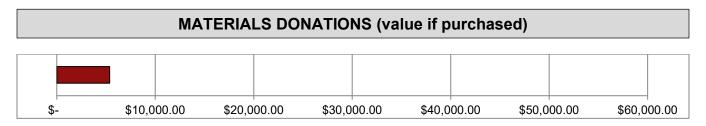

Number of volunteers YTD = 63

Hours of service YTD = 644

Year to date total = \$5,373.16

Items added to Library collections YTD = 256