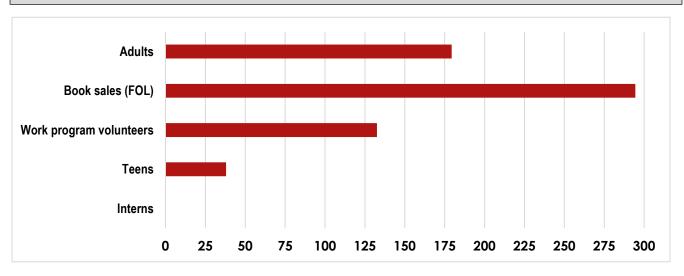

Number of volunteers YTD = 63

Hours of service YTD = 644

Year to date total = \$5,373.16

Items added to Library collections YTD = 256