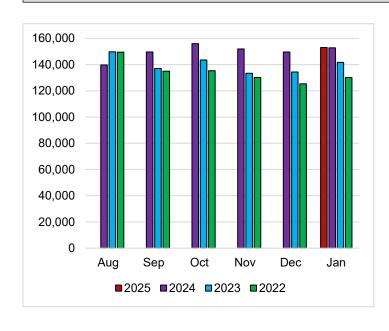

#### **CHECKOUTS**

#### **JANUARY**

|                         | 2025    | 2024    | % change |
|-------------------------|---------|---------|----------|
| Physical<br>Circulation | 89,697  | 89,672  | 0.03%    |
| Virtual<br>Circulation  | 63,305  | 63,073  | 0.37%    |
| WPL                     | 56,165  | 54,438  | 3.17%    |
| State                   | 7,140   | 8,635   | -17.31%  |
| Total                   | 153,002 | 152,745 | 0.17%    |