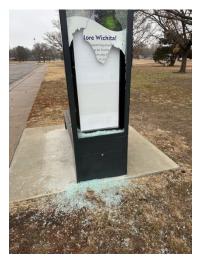

Sometime during the week of Dec. 28<sup>th</sup>, the solar bench located in Evergreen Park, down the street from the Evergreen Community Center and Library, was damaged. The glass panel on the side was broken and the poster inside was ripped off. Parks and Recreation staff discovered the damage and reported it to the library. Library staff also observed the damage and took photos. The library is working with the Public Works department and the solar bench vendor to find a local glass company to repair the damage.