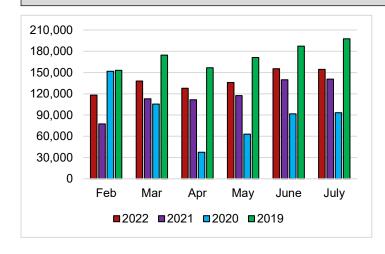

## **JULY ATTENDANCE**

|                     | 2022  | 2021 | % change |
|---------------------|-------|------|----------|
| Adult events        | 311   | 123  | 152.85%  |
| Children's events   | 1,579 | 560  | 181.96%  |
| Technology training | 96    | 46   | 108.70%  |
| Teen events         | 83    | 30   | 176.67%  |
| TOTAL               | 2,069 | 759  | 172.60%  |