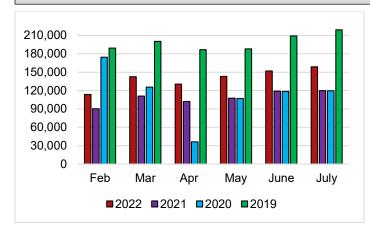

# LIBRARY VISITS (door count, catalog sessions, and website visits)

| JULY            |         |         |          |
|-----------------|---------|---------|----------|
|                 | 2022    | 2021    | % change |
| Door Counts     | 67,859  | 42,231  | 60.69%   |
| Catalog Log-ins | 38,481  | 35,635  | 7.99%    |
| Website Visits  | 52,419  | 42,085  | 24.56%   |
| CONTENTdm       | 475     | N/A     | N/A      |
| Users           |         |         |          |
| Total           | 159,234 | 119,951 | 32.75%   |

# **CHECKOUTS**

| JULY          |         |         |          |
|---------------|---------|---------|----------|
|               | 2022    | 2021    | % change |
| Physical Circ | 111,876 | 106,584 | 4.97%    |
| Virtual Circ  | 42,651  | 34,115  | 25.02%   |
| WPL           | 34,829  | 26,511  | 31.38%   |
| State         | 7,822   | 7,604   | 2.87%    |
| Total         | 154,527 | 140,699 | 9.83%    |