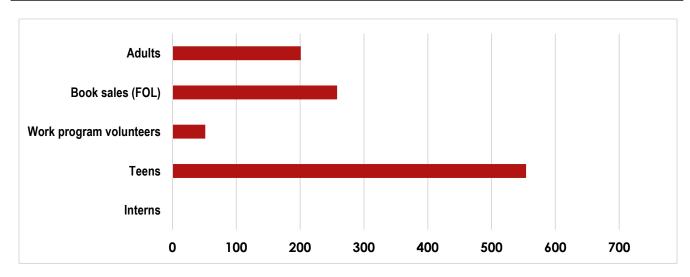

## **JULY ATTENDANCE**

|                     | 2022  | 2021 | % change |
|---------------------|-------|------|----------|
| Adult events        | 311   | 123  | 152.85%  |
| Children's events   | 1,579 | 560  | 181.96%  |
| Technology training | 96    | 46   | 108.70%  |
| Teen events         | 83    | 30   | 176.67%  |
| TOTAL               | 2,069 | 759  | 172.60%  |