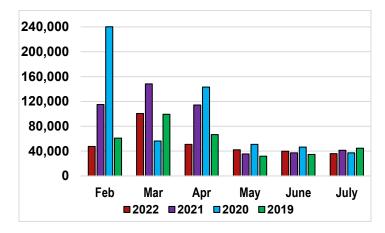

# **PUBLIC COMPUTING**

|                      | J     | JULY  |          |
|----------------------|-------|-------|----------|
|                      | 2022  | 2021  | % change |
| Workstation Sessions | 5,828 | 4,215 | 38.27%   |
| Wi-Fi Sessions       | 8,418 | 5,765 | 46.02%   |
| Number of Users      | 1,227 | 755   | 62.52%   |
| Hours of Access      | 8,924 | 6,336 | 40.85%   |