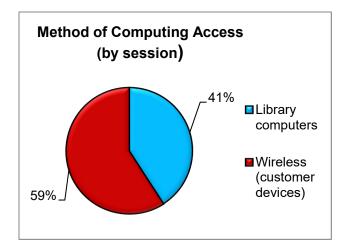

# **PUBLIC COMPUTING**

|                      | J     | JULY  |          |
|----------------------|-------|-------|----------|
|                      | 2022  | 2021  | % change |
| Workstation Sessions | 5,828 | 4,215 | 38.27%   |
| Wi-Fi Sessions       | 8,418 | 5,765 | 46.02%   |
| Number of Users      | 1,227 | 755   | 62.52%   |
| Hours of Access      | 8,924 | 6,336 | 40.85%   |