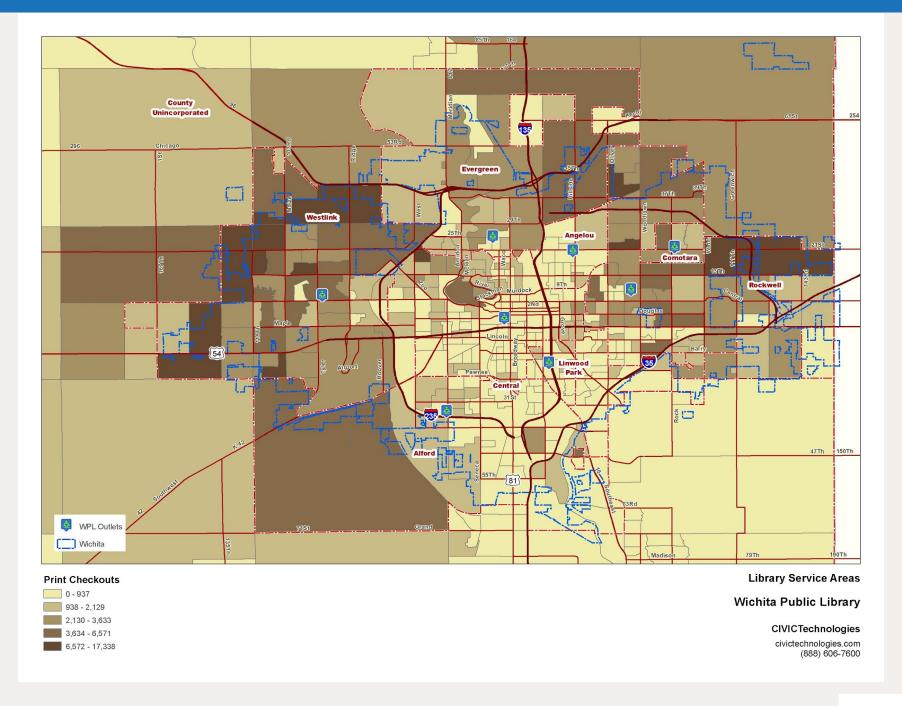

|
|        | Urban Squires<br>White Collar Status | 18,546             | 5,616              | 7,089                 | 45.9%                      | 54.1%                         |
|        |                                      | 12,247             | 5,616              | 6,631                 |                            |                               |
|        | Wizards                              | 2,900              |                    | 2,305                 | 20.5%                      | 79.5%                         |
|        | Young Families<br>Grand Total        | 17,642<br>947,936  | 7,122<br>536,579   | 10,520<br>411,357     | 40.4%<br>56.6%             | 59.6%<br>43.4%                |

### Checkouts: Print and Nonprint



# Map of Checkouts: Print



# Map of Checkouts: Nonprint



#### Checkouts: Fiction and Nonfiction

| No.      | Segment                    | Total<br>Checkouts | Fiction<br>Checkouts | NonFiction<br>Checkouts | Fiction<br>Checkout<br>Share | Nonfiction<br>Checkout<br>Share |  |
|----------|----------------------------|--------------------|----------------------|-------------------------|------------------------------|---------------------------------|--|
| 1        | Apprentices                | 5,062              | 3,824                | 1,238                   | 75.5%                        | 24.5%                           |  |
| 2        | Apron Strings              | 2,239              | 1,266                | 973                     | 56.5%                        | 43.5%                           |  |
| 3