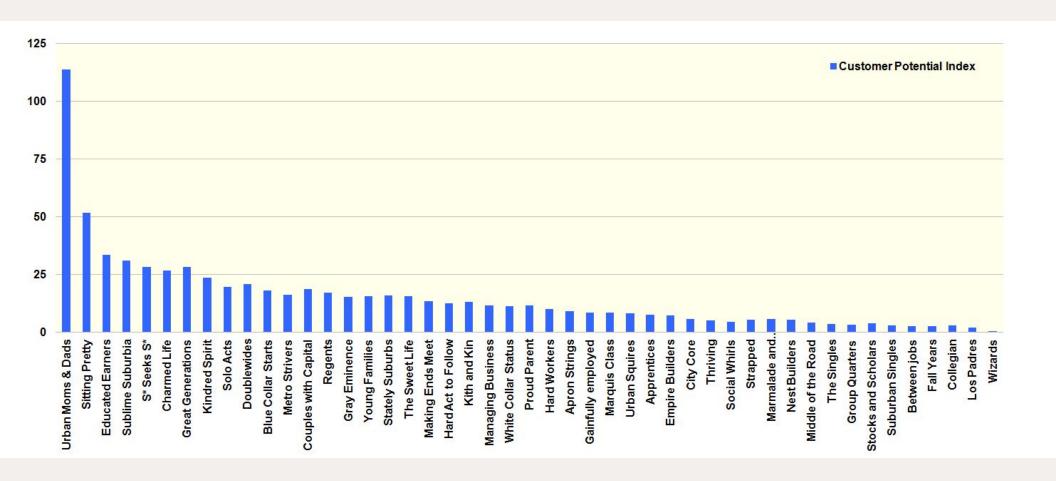

# Customer Growth Potential Summary

| Customer Growth Potential  |       | Definition                                                          |
|----------------------------|-------|---------------------------------------------------------------------|
|                            | Index | Customer Growth Potential is an index that describes the            |
| Median:                    | 11.2  | opportunity for customer growth by comparing one segment to another |
| Highest: Urban Moms & Dads | 113.6 | segment                                                             |
| Followed by:               |       | The higher the index number the                                     |
| Sitting Pretty             | 51.6  | higher the growth potential                                         |
| <b>Educated Earners</b>    | 33.5  |                                                                     |
| Sublime Suburbia           | 31.0  | The bigger the gap between numbers, the bigger the                  |
| <b>Great Generations</b>   | 28.2  | opportunity to grow the segment                                     |
| S* Seeks S*                | 28.1  | with the higher index number                                        |

#### Customer Growth Potential by Segment

| No. | Segment              | Customer<br>Potential Index | Customer Potential<br>Performance | Customer<br>Potential Rank |
|-----|----------------------|-----------------------------|-----------------------------------|----------------------------|
| 1   | Urban Moms & Dads    | 113.6                       | High customer potential           | 1                          |
| 2   | Sitting Pretty       | 51.6                        | High customer potential           | 2                          |
| 3   | Educated Earners     | 33.5                        | High customer potential           | 3                          |
| 4   | Sublime Suburbia     | 31.0                        | High customer potential           | 4                          |
| 5   | S* Seeks S*          | 28.1                        | High customer potential           | 6                          |
| 6   | Charmed Life         | 26.7                        | High customer potential           | 7                          |
| 7   | Great Generations    | 28.2                        | High customer potential           | 5                          |
| 8   | Kindred Spirit       | 23.7                        | High customer potential           | 8                          |
| 9   | Solo Acts            | 19.7                        | High customer potential           | 10                         |
| 10  | Doublewides          | 20.7                        | High customer potential           | 9                          |
| 11  | Blue Collar Starts   | 18.1                        | High customer potential           | 12                         |
| 12  | Metro Strivers       | 16.2                        | High customer potential           | 14                         |
| 13  | Couples with Capital | 18.7                        | High customer potential           | 11                         |
| 14  | Regents              | 17.1                        | High customer potential           | 13                         |
| 15  | Gray Eminence        | 15.2                        | High customer potential           | 18                         |
| 16  | Young Families       | 15.5                        | High customer potential           | 17                         |
| 17  | Stately Suburbs      | 15.9                        | High customer potential           | 15                         |
| 18  | The Sweet Life       | 15.5                        | High customer potential           | 16                         |
| 19  | Making Ends Meet     | 13.4                        | High customer potential           | 19                         |
| 20  | Hard Act to Follow   | 12.4                        | High customer potential           | 21                         |
| 21  | Kith and Kin         | 13.2                        | High customer potential           | 20                         |
| 22  | Managing Business    | 11.5                        | High customer potential           | 22                         |
| 23  | White Collar Status  | 11.2                        | Low customer potential            | 24                         |
| 24  | Proud Parent         | 11.5                        | High customer potential           | 23                         |
| 25  | Hard Workers         | 10.1                        | Low customer potential            | 25                         |
| 26  | Apron Strings        | 9.0                         | Low customer potential            | 26                         |
| 27  | Gainfully employed   | 8.4                         | Low customer potential            | 28                         |
| 28  | Marquis Class        | 8.5                         | Low customer potential            | 27                         |
| 29  | Urban Squires        | 8.3                         | Low customer potential            | 29                         |
| 30  | Apprentices          | 7.6                         | Low customer potential            | 30                         |
| 31  | Empire Builders      | 7.3                         | Low customer potential            | 31                         |
| 32  | City Core            | 5.5                         | Low customer potential            | 33                         |
| 33  | Thriving             | 5.1                         | Low customer potential            | 36                         |
| 34  | Social Whirls        | 4.4                         | Low customer potential            | 37                         |
| 35  | Strapped             | 5.2                         | Low customer potential            | 35                         |
| 36  | Marmalade and Money  | 5.6                         | Low customer potential            | 32                         |
| 37  | Nest Builders        | 5.2                         | Low customer potential            | 34                         |
| 38  | Middle of the Road   | 4.2                         | Low customer potential            | 38                         |
| 39  | The Singles          | 3.6                         | Low customer potential            | 40                         |
| 40  | Group Quarters       | 3.2                         | Low customer potential            | 41                         |
| 41  | Stocks and Scholars  | 3.8                         | Low customer potential            | 39                         |
| 42  | Suburban Singles     | 2.9                         | Low customer potential            | 42                         |
| 43  | Between jobs         | 2.6                         | Low customer potential            | 44                         |
| 44  | Fall Years           | 2.5                         | Low customer potential            | 45                         |
| 45  | Collegian            | 2.8                         | Low customer potential            | 43                         |
| 46  | Los Padres           | 2.0                         | Low customer potential            | 46                         |
| 47  | Wizards              | 0.1                         | Low customer potential            | 47                         |
|     |                      | 11.2                        | Median                            |                            |

#### Definition

Customer Growth
Potential is an index that
describes the
opportunity for customer
growth by comparing one
segment to another
segment

The higher the index number the higher the growth potential

The bigger the gap between numbers, the bigger the opportunity between segments