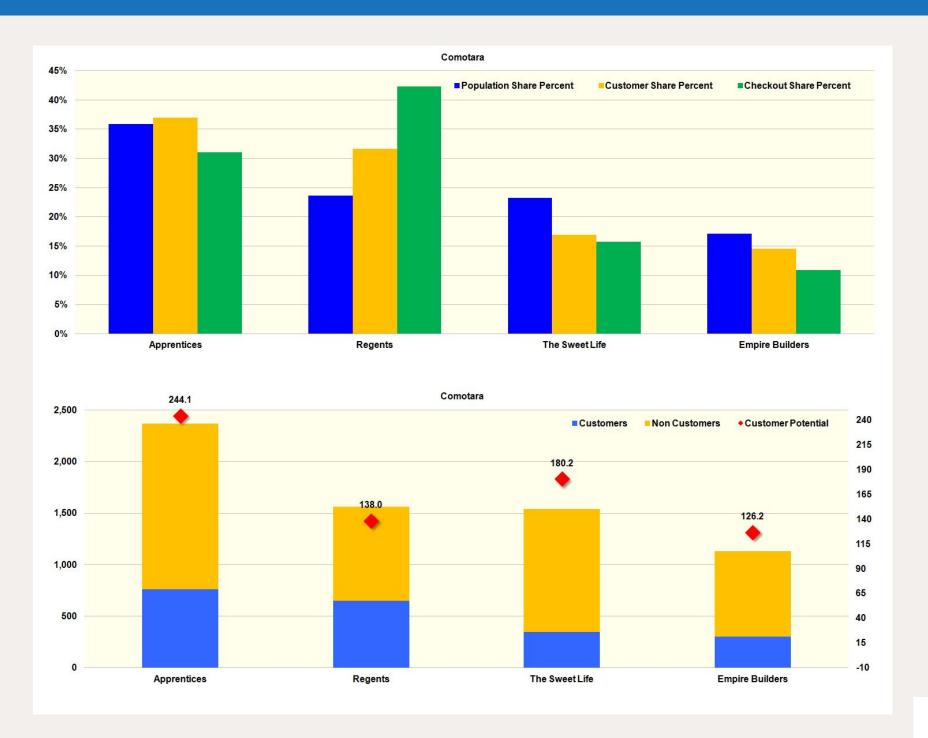

### Population, Customer, and Checkout Share

### Market Share/Market Potential Summary

### Market Share/Market Potential

Average: 30% / 70%

Largest Share: Wizards 95.5% / 4.5%

Largest Potential: Stocks and Scholars 14.4% / 85.6%

### Distribution of *market potential*:

3 segments between 80% and 100%

6 segments between 75% and 80%

13 segments between 70% and 75%

16 segment between 65% and 70%

9 segments between 0% and 65%