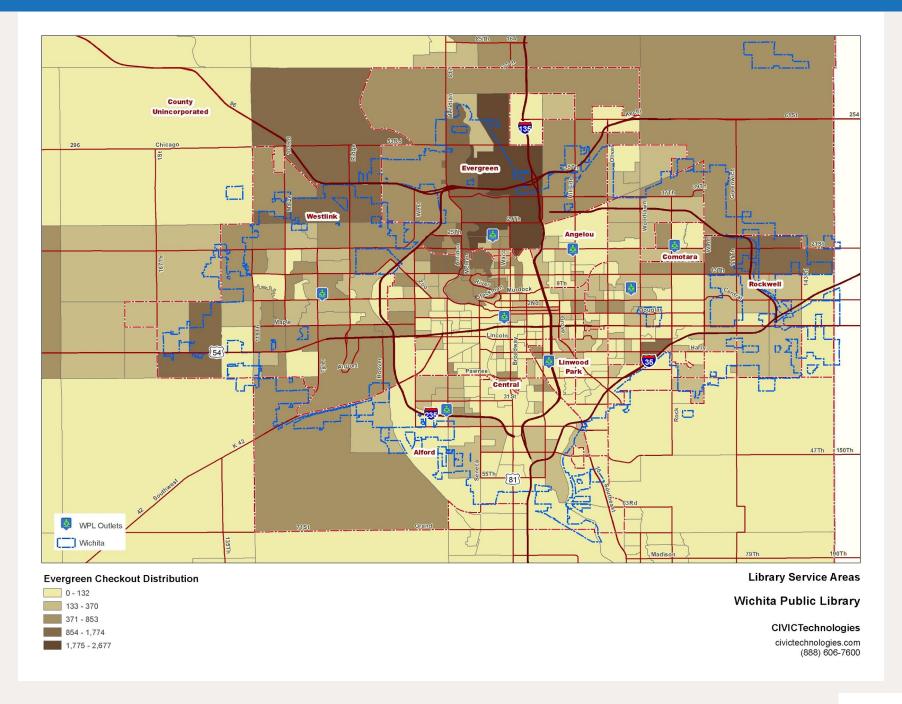

2                            |
| 13 | Fall Years         | 34.1%           | 65.9%               | High market potential          | 15.0                  | Low customer potential                     | 13                            |
|    |                    | 30.7%           | 69.3%               |                                | 46.6                  | Median                                     |                               |

Note 1: "Low" market performance is when the segment's market share is below the District's average market share.

Note 2: "Low" customer potential is when the segment's customer potential is below the District's median customer potential.

### Evergreen Service Area: Figures



### Evergreen Checkouts by Outlet



### Evergreen Map of Checkouts by Block Group



### Evergreen Map of Highest Checkout Block Groups



## Linwood Park Service Area: Map of Segments



#### Linwood Park Service Area: Tables

|   | Segment             | Population | Population<br>Share<br>Percent | Population<br>Cumulative<br>Number | Customers | Customer Share<br>Percent | Customer<br>Cumulative<br>Number | Non<br>Customers | Customer<br>Share<br>Percent | Customer<br>Cumulative<br>Number | Checkouts | Checkout<br>Share<br>Percent | Checkout<br>Cumulative<br>Number |
|---|---------------------|------------|--------------------------------|------------------------------------|-----------|---------------------------|----------------------------------|------------------|------------------------------|----------------------------------|-----------|------------------------