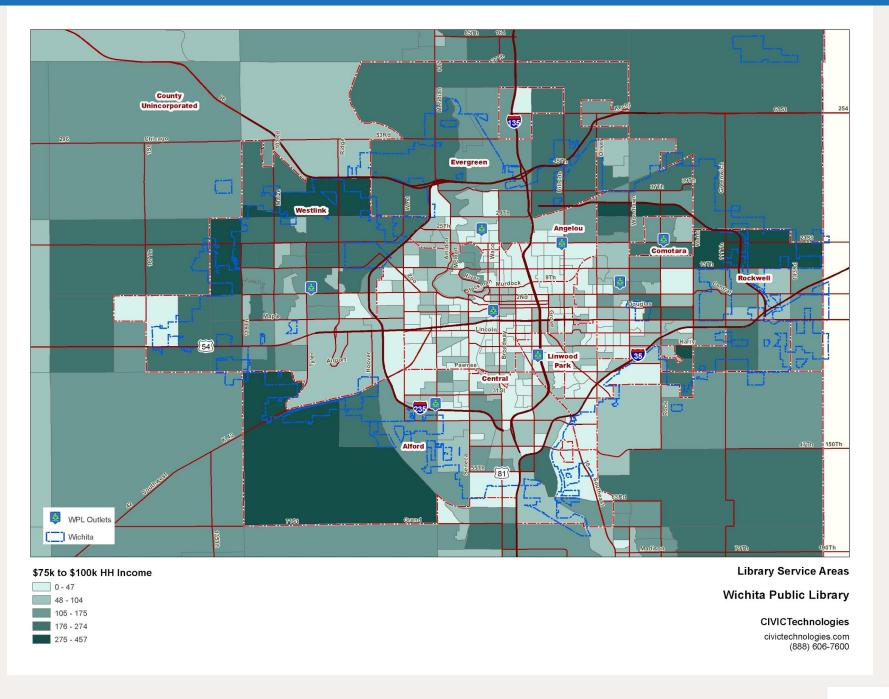

ilies Total | 21,425           | 19,915             | 19,309             | 24,248             | 25,103             | 24,362             | 17,534              | 8,225               | 1,853             |
| TOLdi                | 21,425           | 19,915             | 13,509             | 24,248             | 25,105             | 24,502             | 17,554              | 0,225               | 1,655             |

## Demographic Map: Low Income (\$0 to \$35k)



## Demographic Map: Middle Income (\$35k to \$100k)



## Demographic Map: \$0-\$15k HH Income



# Demographic Map: \$15k to \$25k HH Income



## Demographic Map: \$25k to \$35k HH Income



## Demographic Map: \$35k to \$50k HH Income



# Demographic Map: \$50k to \$75k HH Income



## Demographic Map: \$75k to \$100k HH Income



## Demographic Map: \$100k to \$150k HH Income



## Demographic Map: \$150k to \$250k HH Income



## Demographic Map: \$250k Plus Household Income



# Demographics: Population by Race

| Race  | Population | Share |
|-------|------------|-------|
| White | 297,087    | 73%   |
| Black | 45,524     | 11%   |
| Asian | 19,421     | 5%    |
| Other | 46,386     | 11%   |
| Total | 408,418    | 100%  |

### Demographic Findings: Race and Ethnicity

Distribution by race

Three-quarters are white: 76%

Nearly one in ten are Asian: 9%

The rest -- **15%** -- are black, Pacific Islander, American Indian, two or more races, or other race

#### Demographics: Diversity Index



Diversity index is the probability of two or more people being from different racial or ethnic backgrounds

50 is the U