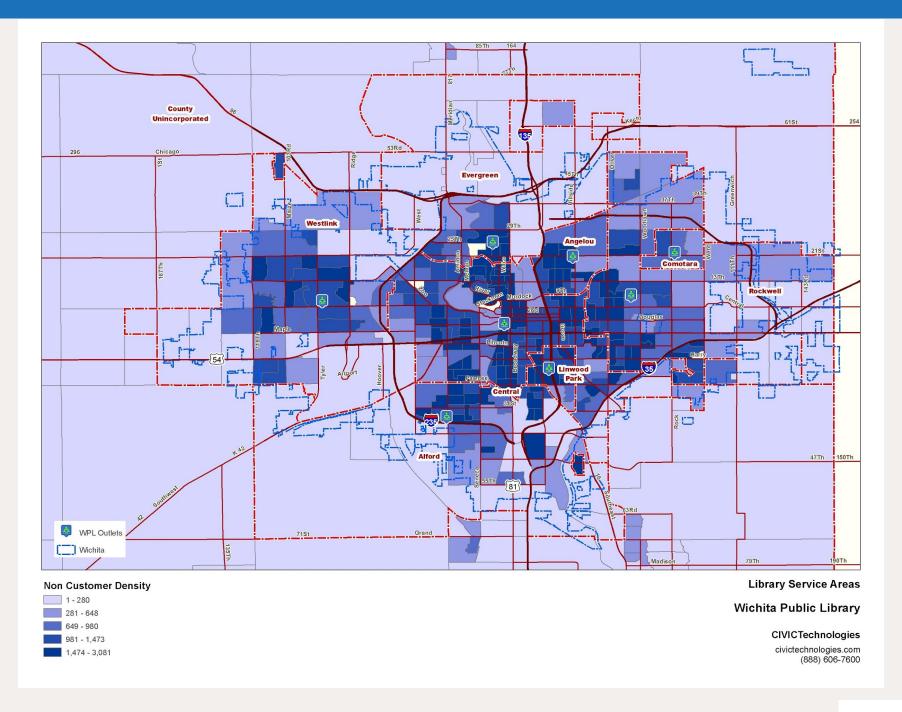

|         |                                  | 4,569            |                          |                               |                               |

Share: percentage of the customers or non customers for each segment. Divide each segment's customers or non customers by the total population.

### Customer Share by Segment



Share: percentage of the customers for each segment. Divide each segment's number of customers population by the total number of customers.

## Map of Customers



## Map of Customer Density



**Library Service Areas** 

### Non Customer Share by Segment



Share: percentage of the non customers for each segment. Divide each segment's number of non customers by the total number of non customers.

## Map of Non Customers



### Map of Non Customer Density



### Checkout Summary

### Checkouts

Largest: Urban Moms & Dads with 140,846 checkouts or 14.9% of total checkouts

### Followed by:

| <b>Sitting Pretty</b>    | 79,839 | 8.4% |
|--------------------------|--------|------|
| S* Seeks S*              | 45,303 | 4.8% |
| Sublime Suburbia         | 44,042 | 4.6% |
| <b>Charmed Life</b>      | 43,623 | 4.6% |
| <b>Educated Earners</b>  | 35,483 | 3.7% |
| Kindred Spirit           | 32,861 | 3.5% |
| Solo Acts                | 23,086 | 3.0% |
| <b>Great Generations</b> | 27,395 | 2.9% |

These top 9 segments account for 50.4% of checkouts

## Checkouts by Segment

| No. | Segment              | Checkouts                               | Checkout<br>Share | Checkout<br>Cumulative<br>Share | Checkou<br>Cumulativ<br>Number          |
|-----|----