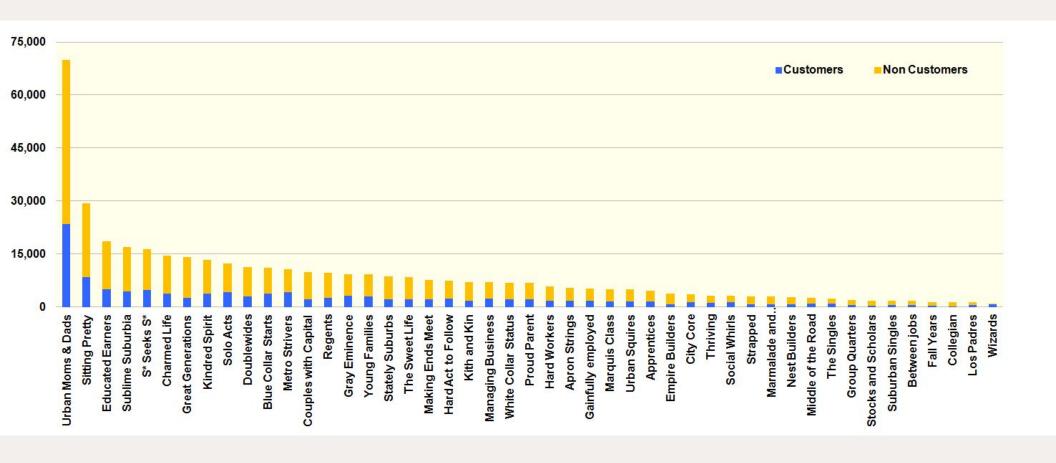

### Customer and Non Customer Summary

|   | L    |          |            |    |
|---|------|----------|------------|----|
| ( | ıst  | $\cap$ r | $n \Delta$ | rc |
|   | スン L | $\cup$   |            |    |

Largest: Urban Moms & Dads 23,463

19.1%

### Followed by:

| <b>Sitting Pretty</b>    | 8,391 | 6.8% |
|--------------------------|-------|------|
| <b>Educated Earners</b>  | 4,997 | 4.1% |
| S* Seeks S*              | 4,822 | 3.9% |
| Sublime Suburbia         | 4,379 | 3.6% |
| Solo Acts                | 4,309 | 3.5% |
| <b>Charmed Life</b>      | 3,750 | 3.1% |
| Kindred Spirit           | 3,743 | 3.1% |
| <b>Great Generations</b> | 2,677 | 2.2% |

These top 9 customer segments account for nearly half of customers

### Non Customers

Largest: Urban Moms & Dads 46,392 16.2%

### Followed by:

| <b>Sitting Pretty</b>    | 21,075 | 7.4% |
|--------------------------|--------|------|
| <b>Educated Earners</b>  | 13,683 | 4.8% |
| Sublime Suburbia         | 12,652 | 4.4% |
| <b>Great Generations</b> | 11,534 | 4.0% |
| S* Seeks S*              | 11,470 | 4.0% |
| <b>Charmed Life</b>      | 10,885 | 3.8% |
| Kindred Spirit           | 9,667  | 3.4% |
| Solo Acts                | 8,028  | 2.8% |

These top 9 customer segments account for just over half of customers

### Customer and Non Customer by Segment

| No. | Segment                | Customers        | Customer<br>Share | 1000    | Customer<br>Cumulative<br>Number | Non<br>Customers | Non<br>Customer<br>Share | Non<br>Customer<br>Cumulative | Non<br>Customer<br>Cumulative |
|-----|------------------------|------------------|-------------------|---------|----------------------------------|------------------|--------------------------|-------------------------------|-------------------------------|
|     |                        |                  |                   |         |                                  |                  |                          | Share                         | Number                        |
| 1   | Urban Moms & Dads      | 23,463           | 19.1%             | 19.1%   | 23,463                           | 46,392           | 16.2%                    | 16.2%                         | 46,392                        |
| 2   | Sitting Pretty         | 8,391            | 6.8%              | 26.0%   | 31,854                           | 21,075           | 7.4%                     | 23.6%                         | 67,467                        |
| 3   | Educated Earners       | 4,997            | 4.1%              | 30.1%   | 36,851                           | 13,683           | 4.8%                     | 28.4%                         | 81,150                        |
| 4   | Sublime Suburbia       | 4,379            | 3.6%              | 33.6%   | 41,230                           | 12,652           | 4.4%                     | 32.8%                         | 93,802                        |
| 5   | S* Seeks S*            | 4,822            | 3.9%              | 37.6%   | 46,052                           | 11,470           | 4.0%                     | 36.8%                         | 105,272                       |
| 6   | Charmed Life           | 3,750            | 3.1%              | 40.6%   | 49,802                           | 10,885           | 3.8%                     | 40.6%                         | 116,157                       |
| 7   | Great Generations      | 2,677            | 2.2%              | 42.8%   | 52,479                           | 11,534           | 4.0%                     | 44.7%                         | 127,691                       |
| 8   | Kindred Spirit         | 3,743            | 3.1%              | 45.9%   | 56,222                           | 9,667            | 3.4%                     | 48.0%                         | 137,358                       |
| 9   | Solo Acts              | 4,309            | 3.5%              | 49.4%   | 60,531                           | 8,028            | 2.8%                     | 50.9%                         | 145,386                       |
| 10  | Doublewides            | 2,935            | 2.4%              | 51.8%   | 63,466                           | 8,435            | 3.0%                     | 53.8%                         | 153,821                       |
| 11  | Blue Collar Starts     | 3,754            | 3.1%              | 54.9%   | 67,220                           | 7,409            | 2.6%                     | 56.4%                         | 161,230                       |
| 12  | Metro Strivers         | 4,172            | 3.4%              | 58.3%   | 71,392                           | 6,630            | 2.3%                     | 58.7%                         | 167,860                       |
| 13  | Couples with Capital   | 2,183            | 1.8%              | 60.0%   | 73,575                           | 7,632            | 2.7%                     | 61.4%                         | 175,492                       |
| 14  | Regents                | 2,639            | 2.2%              | 62.2%   | 76,214                           | 6,989            | 2.4%                     | 63.8%                         | 182,481                       |
| 15  | Gray Eminence          | 3,169            | 2.6%              | 64.8%   | 79,383                           | 6,188            | 2.2%                     | 66.0%                         | 188,669                       |
| 16  | Young Families         | 2,905            | 2.4%              | 67.1%   | 82,288                           | 6,341            | 2.2%                     | 68.2%                         | 195,010                       |
| 17  | Stately Suburbs        | 2,105            | 1.7%              | 68.9%   | 84,393                           | 6,486            | 2.3%                     | 70.5%                         | 201,496                       |
| 18  | The Sweet Life         | 2,117            | 1.7%              | 70.6%   | 86,510                           | 6,349            | 2.2%                     | 72.7%                         | 207,845                       |
| 19  | Making Ends Meet       | 2,144            | 1.7%              | 72.3%   | 88,654                           | 5,482            | 1.9%                     | 74.6%                         | 213,327                       |
| 20  | Hard Act to Follow     | 2,451            | 2.0%              | 74.3%   | 91,105                           | 5,047            | 1.8%                     | 76.4%                         | 218,374                       |
| 21  | Kith and Kin           | 1,752            | 1.4%              | 75.8%   | 92,857                           | 5,391            | 1.9%                     | 78.3%                         | 223,765                       |
| 22  | Managing Business      | 2,363            | 1.9%              | 77.7%   | 95,220                           | 4,703            | 1.6%                     | 79.9%                         | 228,468                       |
| 23  | White Collar Status    | 2,254            | 1.8%              | 79.5%   | 97,474                           | 4,569            | 1.6%                     | 81.5%                         | 233,037                       |
| 24  | Proud Parent           | 2,117            | 1.7%              | 81.3%   | 99,591                           | 4,699            | 1.6%                     | 83.2%                         | 237,736                       |
| 25  | Hard Workers           | 1,748            | 1.4%              | 82.7%   | 101,339                          | 4,126            | 1.4%                     | 84.6%                         | 241,862                       |
| 26  | Apron Strings          | 1,687            | 1.4%              | 84.1%   | 103,026                          | 3,695            | 1.3%                     | 85.9%                         | 245,557                       |
| 27  | Gainfully employed     | 1,761            | 1.4%              | 85.5%   | 104,787                          | 3,414            | 1.2%                     | 87.1%                         | 248,971                       |
| 28  | Marquis Class          | 1,640            | 1.3%              | 86.8%   | 106,427                          | 3,473            | 1.2%                     | 88.3%                         | 252,444                       |
| 29  | Urban Squires          | 1,581            | 1.3%              | 88.1%   | 108,008                          | 3,381            | 1.2%                     | 89.5%                         | 255,825                       |
| 30  | Apprentices            | 1,552            | 1.3%              | 89.4%   | 109,560                          | 3,100            | 1.1%                     | 90.6%                         | 258,925                       |
| 31  | Empire Builders        | 818              | 0.7%              | 90.1%   | 110,378                          | 2,969            | 1.0%                     | 91.6%                         | 261,894                       |
| 32  | City Core              | 1,361            | 1.1%              | 91.2%   | 111,739                          | 2,264            | 0.8%                     | 92.4%                         | 264,158                       |
| 33  | Thriving               | 1,167            | 1.0%              | 92.1%   | 112,906                          | 2,063            | 0.7%                     | 93.1%                         | 266,221                       |
| 34  | Social Whirls          | 1,384            | 1.1%              | 93.3%   | 114,290                          | 1,780            | 0.6%                     | 93.8%                         | 268,001                       |
| 35  | Strapped               | 855              | 0.7%              | 94.0%   | 115,145                          | 2,134            | 0.7%                     | 94.5%                         | 270,135                       |
| 36  | Marmalade and Money    | 717              | 0.6%              | 94.5%   | 115,862                          | 2,270            | 0.8%                     | 95.3%                         | 272,405                       |
| 37  | Nest Builders          | 743              | 0.6%              | 95.1%   | 116,605                          | 2,142            | 0.7%                     | 96.0%                         | 274,547                       |
| 38  | Middle of the Road     | 967              | 0.8%              | 95.9%   | 117,572                          | 1,723            | 0.6%                     | 96.6%                         | 276,270                       |
| 39  | The Singles            | 987              | 0.8%              | 96.7%   | 118,559                          | 1,470            | 0.5%                     | 97.2%                         | 277,740                       |
| 40  | Group Quarters         | 623              | 0.5%              | 97.3%   | 119,182                          | 1,302            | 0.5%                     | 97.6%                         | 279,042                       |
| 41  | Stocks and Scholars    | 264              | 0.2%              | 97.5%   | 119,446                          | 1,567            | 0.5%                     | 98.2%                         | 280,609                       |
| 42  | Suburban Singles       | 515              | 0.4%              | 97.9%   | 119,961                          | 1,188            | 0.4%                     | 98.6%                         | 281,797                       |
| 43  | Between jobs           | 623              | 0.5%              | 98.4%   | 120,584                          | 1,066            | 0.4%                     | 98.9%                         | 282,863                       |
| 44  | Fall Years             | 419              | 0.3%              | 98.7%   | 121,003                          | 1,027            | 0.4%                     | 99.3%                         | 283,890                       |
| 45  | Collegian              | 236              | 0.2%              | 98.9%   | 121,003                          | 1,127            | 0.4%                     | 99.7%                         | 285,030                       |
| 46  | Los Padres             | 505              | 0.4%              | 99.3%   | 121,744                          | 812              | 0.4%                     | 100.0%                        | 285,829                       |
| 47  | Wizards                | 807              | 0.4%              | 100.0%  | 121,744                          | 38               | 0.0%                     | 100.0%                        | 285,867                       |
| 71  |                        |                  |                   | 100.076 | 122,331                          |                  |                          | 100.076                       | 203,001                       |
|     | Grand Total<br>Average | 122,551<br>2,607 | 100.0%            |         |                                  | 285,867<br>6,082 | 100.0%                   |                               |                               |
|     | Median                 | 1,761            |                   |         |                                  | 4,569            |                          |                               |                               |