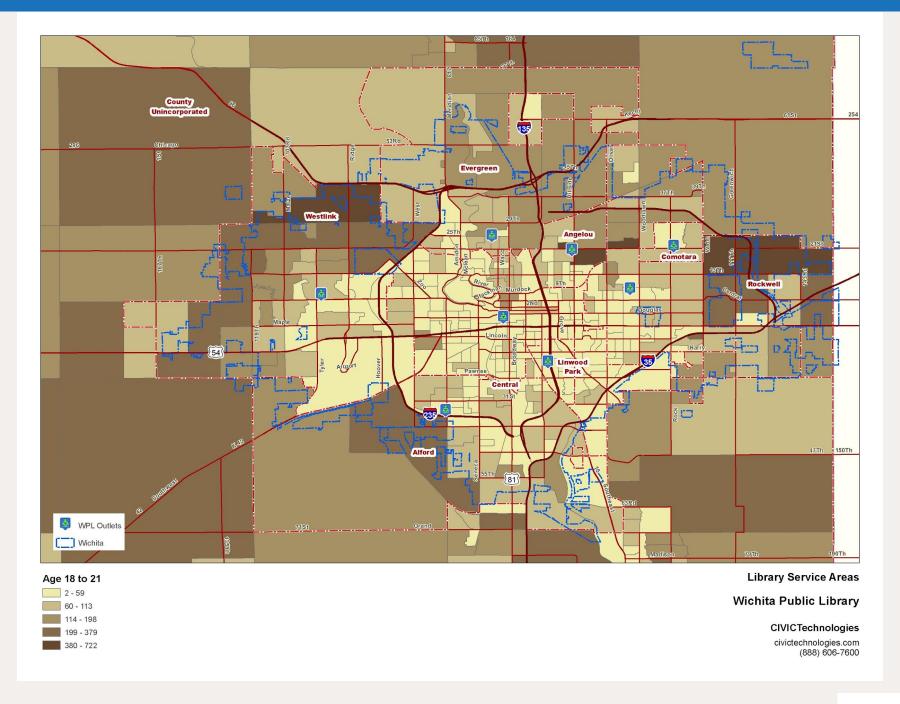

| 10,334                                  | 20,550       | 13,321       |

## Demographic Map: Age 0 to 4



# Demographic Map: Age 5 to 9



# Demographic Map: Age 10 to 14



# Demographic Map: Age 15 to 17



# Demographic Map: Age 18 to 21



# Demographic Map: Age 22 to 29



# Demographic Map: Age 30 to 39



## Demographic Map: Age 40 to 49



# Demographic Map: Age 50 to 59



# Demographic Map: Age 60 to 64



# Demographic Map: Age 65 to 69



# Demographic Map: Age 70 to 79



## Demographic Map: Age 80 Plus



## Demographics: Income Distribution by Group

| Income Range            | Number of<br>Households | Share |
|-------------------------|-------------------------|-------|
| HH Inc \$0 to \$15k     | 21,425                  | 13%   |
| HH Inc \$15k to \$25k   | 19,915                  | 12%   |
| HH Inc \$25k to \$35k   | 19,309                  | 12%   |
| HH Inc \$35k to \$50k   | 24,248                  | 15%   |
| HH Inc \$50k to \$75k   | 25,103                  | 15%   |
| HH Inc \$75k to \$100k  | 24,362