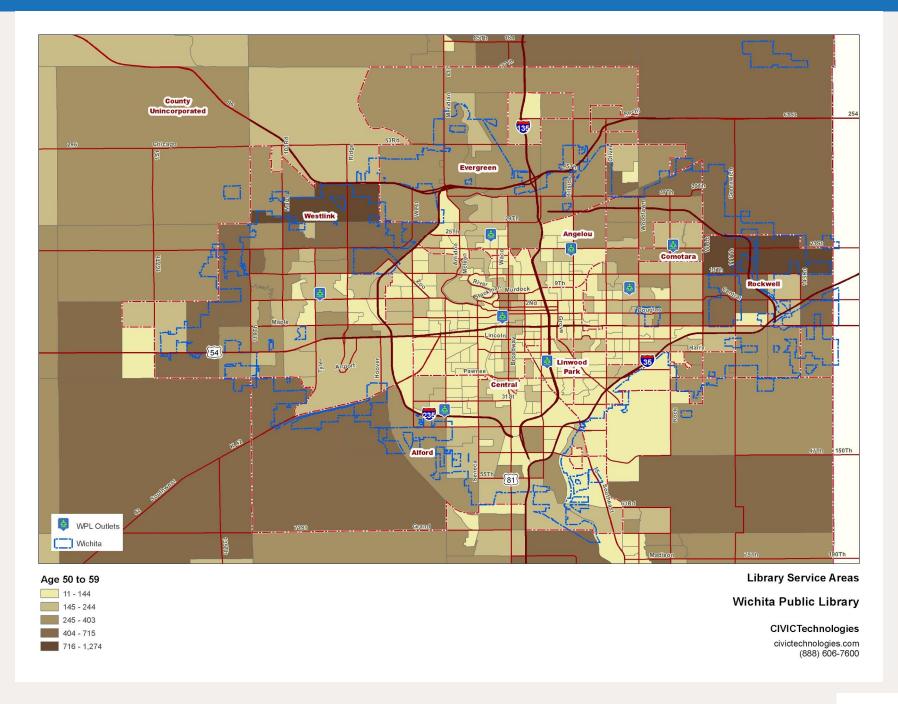

| 10,334                                  | 20,550       | 13,321       |

## Demographic Map: Age 0 to 4



# Demographic Map: Age 5 to 9



# Demographic Map: Age 10 to 14



# Demographic Map: Age 15 to 17



# Demographic Map: Age 18 to 21



# Demographic Map: Age 22 to 29



# Demographic Map: Age 30 to 39



## Demographic Map: Age 40 to 49



# Demographic Map: Age 50 to 59



# Demographic Map: Age 60 to 64



# Demographic Map: Age 65 to 69



# Demographic Map: Age 70 to 79



## Demographic Map: Age 80 Plus



## Demographics: Income Distribution by Group

| Income Range            | Number of<br>Households | Share |
|-------------------------|-------------------------|-------|
| HH Inc \$0 to \$15k     | 21,425                  | 13%   |
| HH Inc \$15k to \$25k   | 19,915                  | 12%   |
| HH Inc \$25k to \$35k   | 19,309                  | 12%   |
| HH Inc \$35k to \$50k   | 24,248                  | 15%   |
| HH Inc \$50k to \$75k   | 25,103                  | 15%   |
| HH Inc \$75k to \$100k  | 24,362                  | 15%   |
| HH Inc \$100k to \$150k | 17,534                  | 11%   |
| HH Inc \$150k to \$250k | 8,225                   |