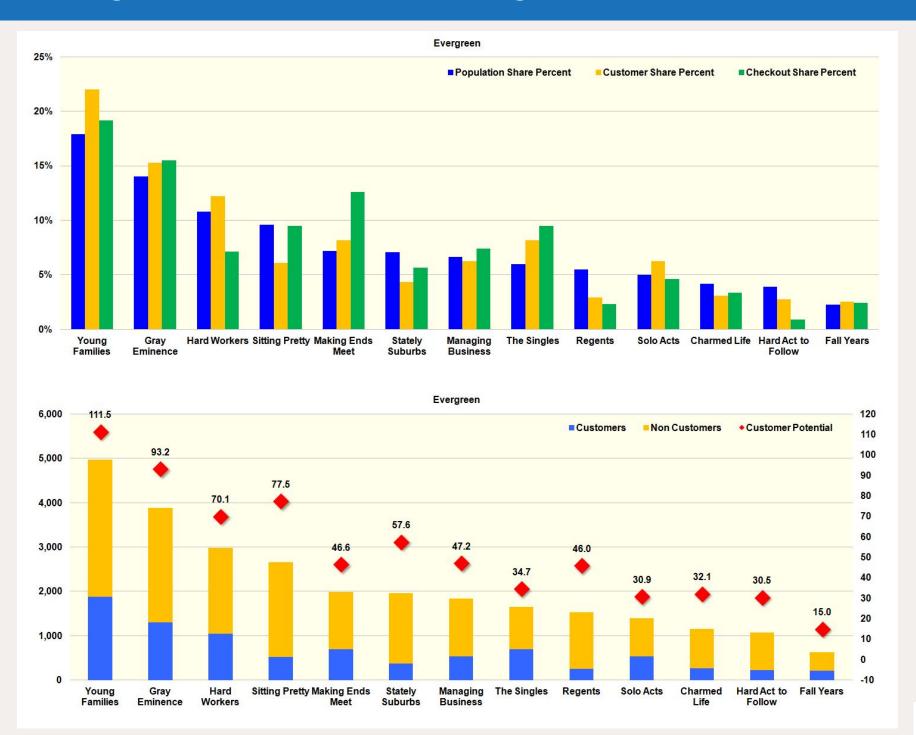

### Population, Customer, and Checkout Share

### Market Share/Market Potential Summary

### Market Share/Market Potential

Average: 30% / 70%

Largest Share: Wizards 95.5% / 4.5%

Largest Potential: Stocks and Scholars 14.4% / 85.6%

### Distribution of *market potential*:

3 segments between 80% and 100%

6 segments between 75% and 80%

13 segments between 70% and 75%

16 segment between 65% and 70%

9 segments between 0% and 65%

### Definition

Market share: customers as a percent of the population.

Market potential: non customers as a percent of the population.

Market share and market potential add to the total population.