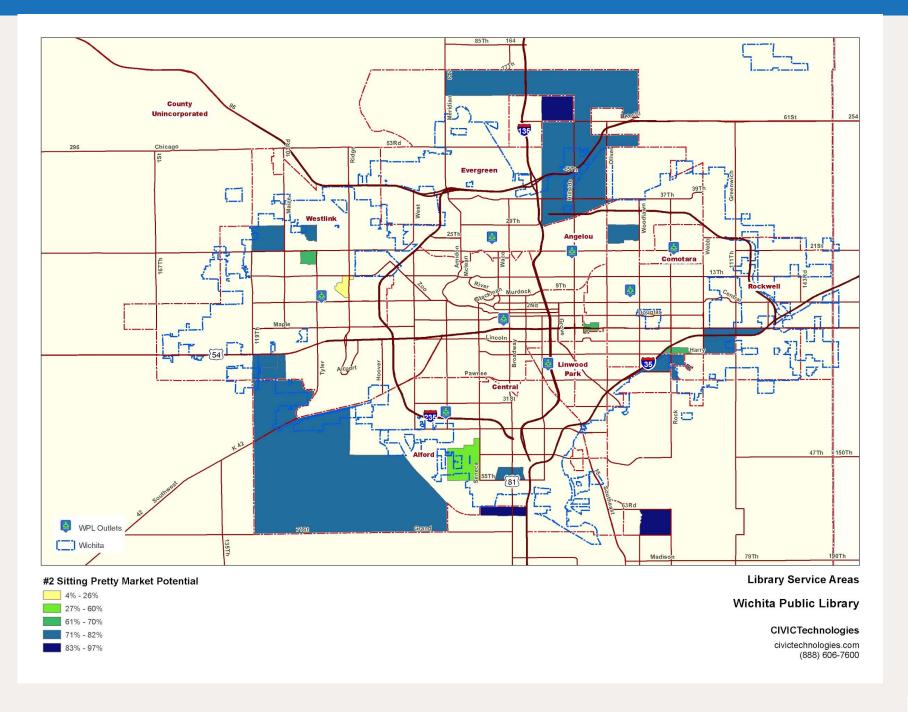

### Segment Map #2: Sitting Pretty Market Potential

Market potential: non customers divided by population