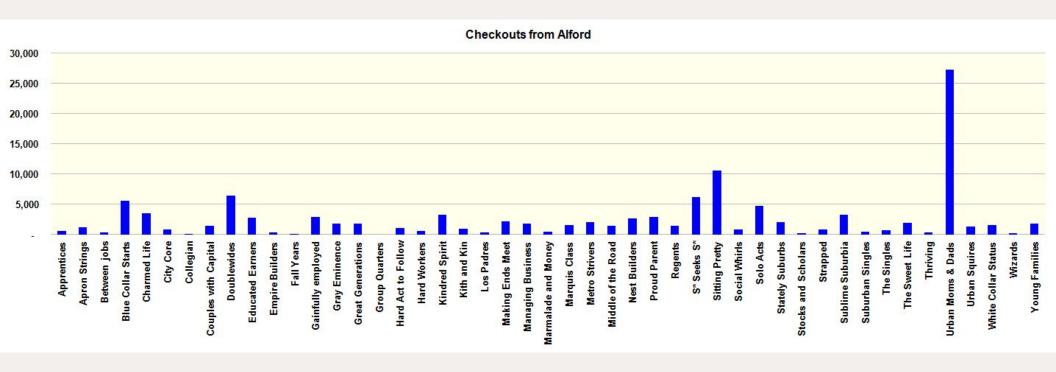

### Checkouts

Largest: Urban Moms & Dads with 140,846 checkouts or 14.9% of total checkouts

### Followed by:

| <b>Sitting Pretty</b>    | 79,839 | 8.4% |
|--------------------------|--------|------|
| S* Seeks S*              | 45,303 | 4.8% |
| Sublime Suburbia         | 44,042 | 4.6% |
| <b>Charmed Life</b>      | 43,623 | 4.6% |
| <b>Educated Earners</b>  | 35,483 | 3.7% |
| Kindred Spirit           | 32,861 | 3.5% |
| Solo Acts                | 23,086 | 3.0% |
| <b>Great Generations</b> | 27,395 | 2.9% |

These top 9 segments account for 50.4% of checkouts