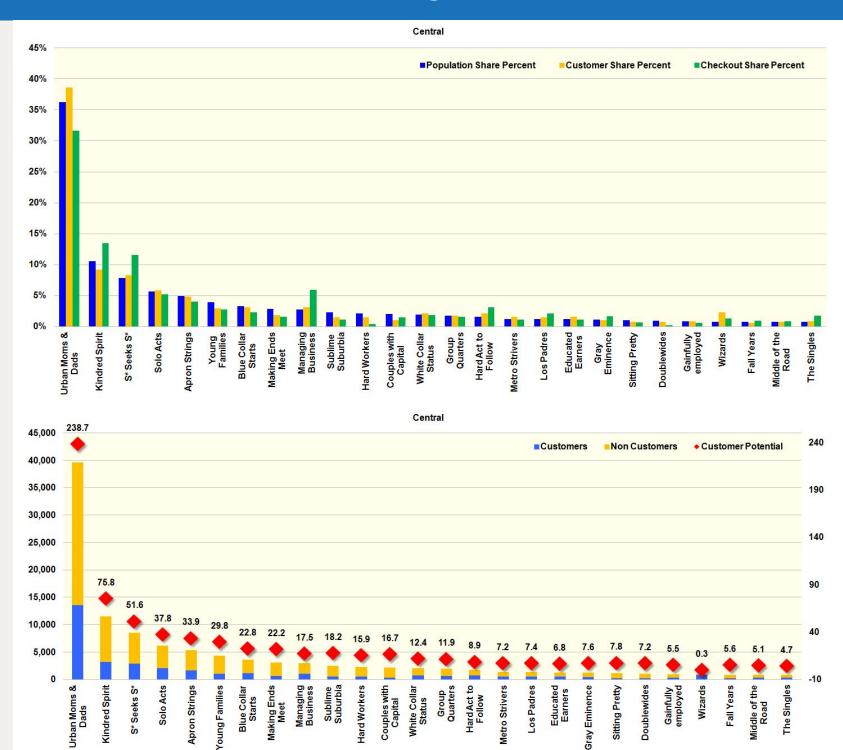

### Population, Customer, and Checkout Share

### Market Share/Market Potential Summary

### Market Share/Market Potential

Average: 30% / 70%

Largest Share: Wizards 95.5% / 4.5%

Largest Potential: Stocks and Scholars 14.4% / 85.6%

### Distribution of *market potential*:

3 segments between 80% and 100%

6 segments between 75% and 80%

13 segments between 70% and 75%

16 segment between 65% and 70%

9 segments between 0% and 65%

### Definition

Market share: customers as a percent of the population.

Market potential: non customers as a percent of the population.

Market share and market potential add to the total population.

# Customer Growth Potential Summary

| Customer Growth Potential  |       | Definition                                                          |
|----------------------------|-------|---------------------------------------------------------------------|
|                            | Index | Customer Growth Potential is an index that describes the            |
| Median:                    | 11.2  | opportunity for customer growth by comparing one segment to another |
| Highest: Urban Moms & Dads | 113.6 | segment                                                             |
| Followed by:               |       | The higher the index number the                                     |
| Sitting Pretty             | 51.6  | higher the growth potential                                         |
| <b>Educated Earners</b>    | 33.5  |                                                                     |
| Sublime Suburbia           | 31.0  | The bigger the gap between numbers, the bigger the                  |
| <b>Great Generations</b>   | 28.2  | opportunity to grow the segment                                     |
| S* Seeks S*                | 28.1  | with the higher index number                                        |

#### Customer Growth Potential by Segment

| No. | Segment              | Customer<br>Potential Index | Customer Potential<br>Performance | Customer<br>Potential Rank |
|-----|----------------------|-----------------------------|-----------------------------------|----------------------------|
| 1   | Urban Moms & Dads    | 113.6                       | High customer potential           | 1                          |
| 2   | Sitting Pretty       | 51.6                        | High customer potential           | 2                          |
| 3   | Educated Earners     | 33.5                        | High customer potential           | 3                          |
| 4   | Sublime Suburbia     | 31.0                        | High customer potential           | 4                          |
| 5   | S* Seeks S*          | 28.1                        | High customer potential           | 6                          |
| 6   | Charmed Life         | 26.7                        | High customer potential           | 7                          |
| 7   | Great Generations    | 28.2                        | High customer potential           | 5                          |
| 8   | Kindred Spirit       | 23.7                        | High customer potential           | 8                          |
| 9   | Solo Acts            | 19.7                        | High customer potential           | 10                         |
| 10  | Doublewides          | 20.7                        | High customer potential           | 9                          |
| 11  | Blue Collar Starts   | 18.1                        | High customer potential           | 12                         |
| 12  | Metro Strivers       | 16.2                        | High customer potential           | 14                         |
| 13  | Couples with Capital | 18.7                        | High customer potential           | 11                         |
| 14  | Regents              | 17.1                        | High customer potential           | 13                         |
| 15  | Gray Eminence        | 15.2                        | High customer potential           | 18                         |
| 16  | Young Families       | 15.5                        | High customer potential           | 17                         |
| 17  | Stately Suburbs      | 15.9                        | High customer potential           | 15                         |
| 18  | The Sweet Life       | 15.5                        | High customer potential           | 16                         |
| 19  | Making Ends Meet     | 13.4                        | High customer potential           | 19                         |
| 20  | Hard Act to Follow   | 12.4                        | High customer potential           | 21                         |
| 21  | Kith and Kin         | 13.2                        | High customer potential           | 20                         |
| 22  | Managing Business    | 11.5                        | High customer potential           | 22                         |
| 23  | White Collar Status  | 11.2                        | Low customer potential            | 24                         |
| 24  | Proud Parent         | 11.5                        | High customer potential           | 23                         |
| 25  | Hard Workers         | 10.1                        | Low customer potential            | 25                         |
| 26  | Apron Strings        | 9.0                         | Low customer potential            | 26                         |
| 27  | Gainfully employed   | 8.4                         | Low customer potential            | 28                         |
| 28  | Marquis Class        | 8.5                         | Low customer potential            | 27                         |
| 29  | Urban Squires        | 8.3                         | Low customer potential            | 29                         |
| 30  | Apprentices          | 7.6                         | Low customer potential            | 30                         |
| 31  | Empire Builders      | 7.3                         | Low customer potential            | 31                         |
| 32  | City Core            | 5.5                         | Low customer potential            | 33                         |
| 33  | Thriving             | 5.1                         | Low customer potential            | 36                         |
| 34  | Social Whirls        | 4.4                         | Low customer potential            | 37                         |
| 35  | Strapped             | 5.2                         | Low customer potential            | 35                         |
| 36  | Marmalade and Money  | 5.6                         | Low customer potential            | 32                         |
| 37  | Nest Builders        | 5.2                         | Low customer potential            | 34                         |
| 38  | Middle of the Road   | 4.2                         | Low customer potential            | 38                         |
| 39  | The Singles          | 3.6                         | Low customer potential            | 40                         |
| 40  | Group Quarters       | 3.2                         | Low customer potential            | 41                         |
| 41  | Stocks and Scholars  | 3.8                         | Low customer potential            | 39                         |
| 42  | Suburban Singles     | 2.9                         | Low customer potential            | 42                         |
| 43  | Between jobs         | 2.6                         | Low customer potential            | 44                         |
| 44  | Fall Years           | 2.5                         | Low customer potential            | 45                         |
| 45  | Collegian            | 2.8                         | Low customer potential            | 43                         |
| 46  | Los Padres           | 2.0                         | Low customer potential            | 46                         |
| 47  | Wizards              | 0.1                         | Low customer potential            | 47                         |
|     |                      | 11.2                        | Median                            |                            |