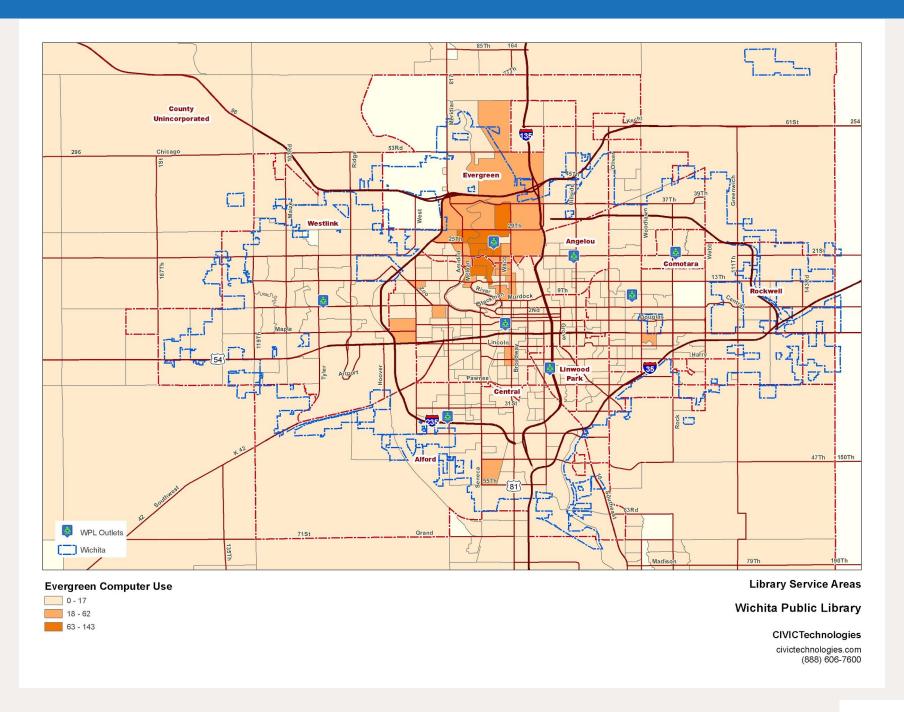

| 42,713                           | 2,887              | 27.1%                                        | 38.6%                                  | 29.5%                                  | 4.5%                                     | 0.3%                       |

Special type checkout classes do not add to 100% of checkouts

**Analytics 61** 

#### Checkouts: Special Type



# Map of Checkouts: Spoken Media



# Map of Checkouts: Other



# Map of Checkouts: Music and Film



#### Computer Use: Count of Customers by Outlet



# Computer Use: Number of Individual Computer Sessions



# Map of Computer Use: Total



# Map of Computer Use: Alford



# Map of Computer Use: Angelou



# Map of Computer Use: Central



# Map of Computer Use: Comotara



# Map of Computer Use: Evergreen



# Map of Computer Use: Linwood Park



# Map of Computer Use: Rockwell



# Map of Computer Use: Westlink



## WiFi: Count of WiFi Customers by Outlet



#### WiFi: Number of Individual WiFi Sessions



# Map of WiFi Use: Total



# Map of WiFi Use: Alford



# Map of WiFi Use: Angelou



# Map of WiFi Use: Central



# Map of WiFi Use: Comotara



# Map of WiFi Use: Evergreen



# Map of WiFi Use: Linwood Park



# Map of WiFi Use: Rockwell



# Map of WiFi Use: Westlink



## Map of Service Areas



### Alford Service Area: Map of Segments



#### Alford Service Area: Tables

|    | Segment             | Population | Population<br>Share<br>Percent | Population<br>Cumulative<br>Number | Customers | Customer Share<br>Percent | Customer<br>Cumulative<br>Number | Non<br>Customers | Custom