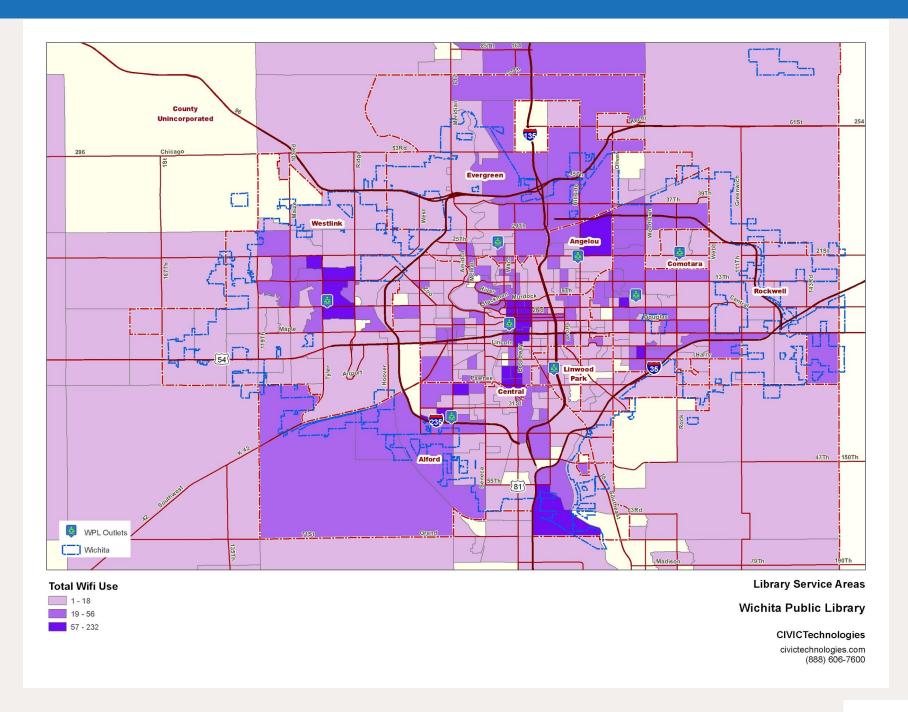

| 0.3%                       |

Special type checkout classes do not add to 100% of checkouts

**Analytics 61** 

#### Checkouts: Special Type



# Map of Checkouts: Spoken Media



# Map of Checkouts: Other



# Map of Checkouts: Music and Film



#### Computer Use: Count of Customers by Outlet



# Computer Use: Number of Individual Computer Sessions



# Map of Computer Use: Total



# Map of Computer Use: Alford



# Map of Computer Use: Angelou



# Map of Computer Use: Central



# Map of Computer Use: Comotara



# Map of Computer Use: Evergreen



# Map of Computer Use: Linwood Park



# Map of Computer Use: Rockwell



# Map of Computer Use: Westlink



## WiFi: Count of WiFi Customers by Outlet



#### WiFi: Number of Individual WiFi Sessions



# Map of WiFi Use: Total



# Map of WiFi Use: Alford



# Map of WiFi Use: Angelou



# Map of WiFi Use: Central



# Map of WiFi Use: Comotara



# Map of WiFi Use: Evergreen



# Map of WiFi Use: Linwood Park



# Map of WiFi Use: Rockwell



# Map of WiFi Use: Westlink



## Map of Service Areas



### Alford Service Area: Map of Segments



#### Alford Service Area: Tables

|    | Segment             | Population | Population<br>Share<br>Percent | Population<br>Cumulative<br>Number | Customers | Customer Share<br>Percent | Customer<br>Cumulative<br>Number | Non<br>Customers | Customer<br>Share<br>Percent | Customer<br>Cumulative<br>Number | Checkouts | Checkout<br>Share<br>Percent | Checkout<br>Cumulative<br>Number |
|----|---------------------|------------|--------------------------------|--------------------