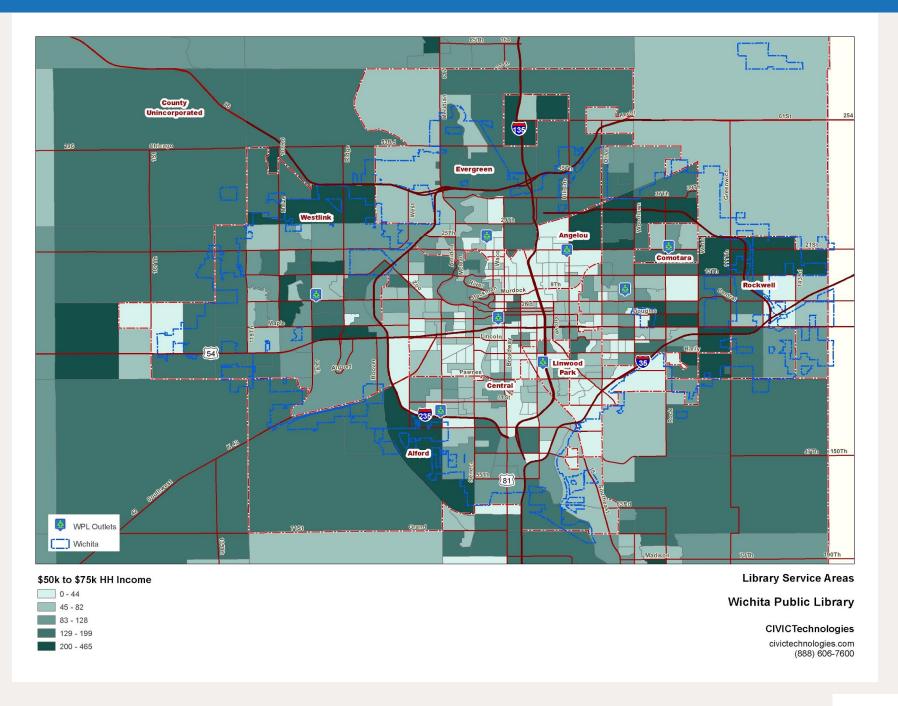

| 4                 |
| Young Families Total | 21,425           | 19,915             | 19,309             | 24,248             | 25,103             | 24,362             | 17,534              | 8,225               | 1,853             |
| TOLdi                | 21,425           | 19,915             | 13,509             | 24,248             | 25,105             | 24,502             | 17,554              | 0,225               | 1,655             |

## Demographic Map: Low Income (\$0 to \$35k)



## Demographic Map: Middle Income (\$35k to \$100k)



## Demographic Map: \$0-\$15k HH Income



# Demographic Map: \$15k to \$25k HH Income



## Demographic Map: \$25k to \$35k HH Income



## Demographic Map: \$35k to \$50k HH Income



# Demographic Map: \$50k to \$75k HH Income



## Demographic Map: \$75k to \$100k HH Income



## Demographic Map: \$100k to \$150k HH Income



## Demographic Map: \$150k to \$250k HH Income



## Demographic Map: \$250k Plus Household Income



# Demographics: Population by Race

| Race  | Population | Share |
|-------|------------|-------|
| White | 297,087    | 73%   |
| Black | 45,524     | 11%   |
| Asian | 19,421     | 5%    |
| Other | 46,386     | 11%   |
| Total | 408,418    | 100%  |

### Demographic Findings: Race and Ethnicity

Distribution by race

Three-quarters are white: 76%

Nearly one in ten are Asian: 9%

The rest -- **15%** -- are black, Pacific Islander, American Indian, two or more races, or other race

#### Demographics: Diversity Index



Diversity index is the probability of two or more people being from di