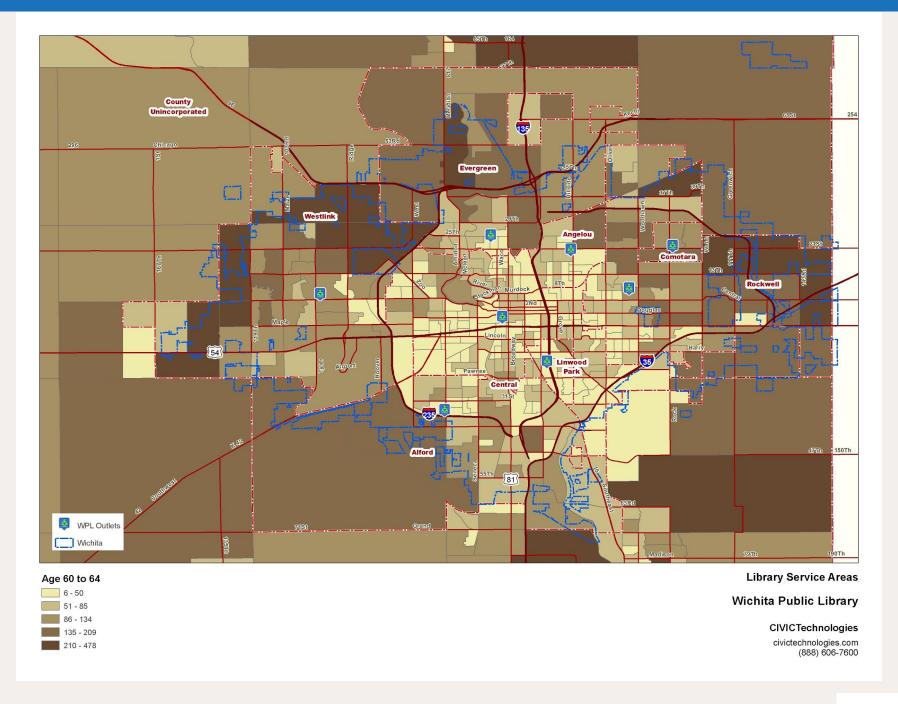

| 10,334                                  | 20,550       | 13,321       |

## Demographic Map: Age 0 to 4



# Demographic Map: Age 5 to 9



# Demographic Map: Age 10 to 14



# Demographic Map: Age 15 to 17



# Demographic Map: Age 18 to 21



# Demographic Map: Age 22 to 29



# Demographic Map: Age 30 to 39



## Demographic Map: Age 40 to 49



# Demographic Map: Age 50 to 59



# Demographic Map: Age 60 to 64



# Demographic Map: Age 65 to 69



# Demographic Map: Age 70 to 79



## Demographic Map: Age 80 Plus



## Demographics: Income Distribution by Group

| Income Range            | Number of<br>Households | Share |
|-------------------------|-------------------------|-------|
| HH Inc \$0 to \$15k     | 21,425                  | 13%   |
| HH Inc \$15k to \$25k   | 19,915                  | 12%   |
| HH Inc \$25k to \$35k   | 19,309                  | 12%   |
| HH Inc \$35k to \$50k   | 24,248                  | 15%   |
| HH Inc \$50k to \$75k   | 25,103                  | 15%   |
| HH Inc \$75k to \$100k  | 24,362                  | 15%   |
| HH Inc \$100k to \$150k | 17,534                  | 11%   |
| HH Inc \$150k to \$250k | 8,225                   | 5%    |
| HH Inc \$250k+