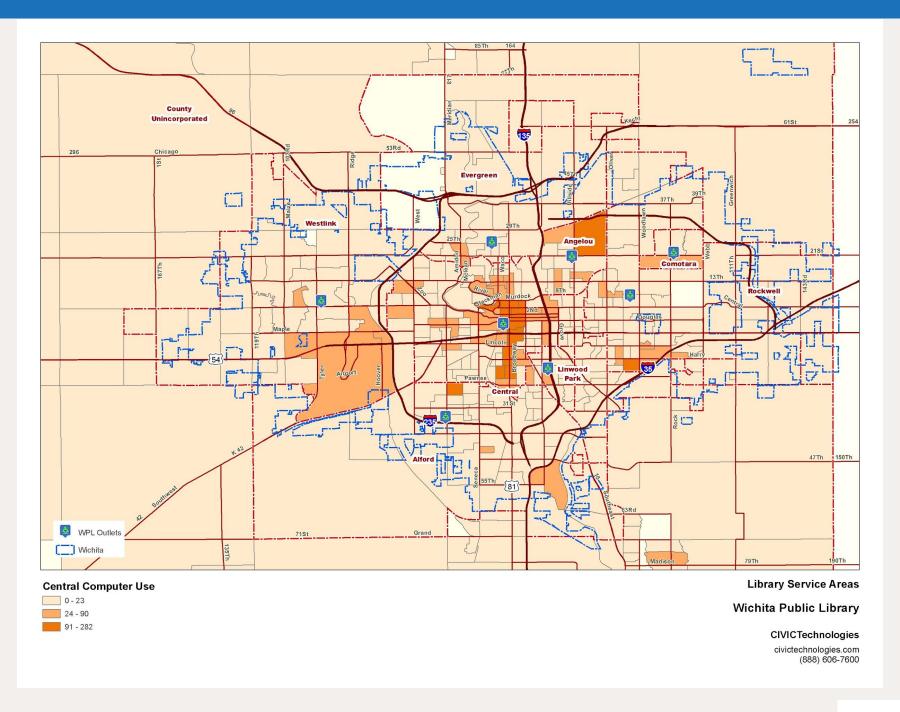

| 365,721                        | 279,867                     | 42,713                           | 2,887              | 27.1%                                        | 38.6%                                  | 29.5%                                  | 4.5%                                     | 0.3%                       |

Special type checkout classes do not add to 100% of checkouts

**Analytics 61** 

#### Checkouts: Special Type



# Map of Checkouts: Spoken Media



# Map of Checkouts: Other



# Map of Checkouts: Music and Film



#### Computer Use: Count of Customers by Outlet



# Computer Use: Number of Individual Computer Sessions



# Map of Computer Use: Total



# Map of Computer Use: Alford



# Map of Computer Use: Angelou



# Map of Computer Use: Central



# Map of Computer Use: Comotara



# Map of Computer Use: Evergreen



# Map of Computer Use: Linwood Park



# Map of Computer Use: Rockwell



# Map of Computer Use: Westlink



## WiFi: Count of WiFi Customers by Outlet



#### WiFi: Number of Individual WiFi Sessions



# Map of WiFi Use: Total



# Map of WiFi Use: Alford



# Map of WiFi Use: Angelou



# Map of WiFi Use: Central



# Map of WiFi Use: Comotara



# Map of WiFi Use: Evergreen



# Map of WiFi Use: Linwood Park



# Map of WiFi Use: Rockwell



# Map of WiFi Use: Westlink



## Map of Service Areas



### Alford Service Area: Map of Segments



#### Alford Service Area: Tables

|    | Segment             | Population | Population<br>Share<br>Percent | Population<br>Cumulative<br>Number | Customers | Customer Share<br