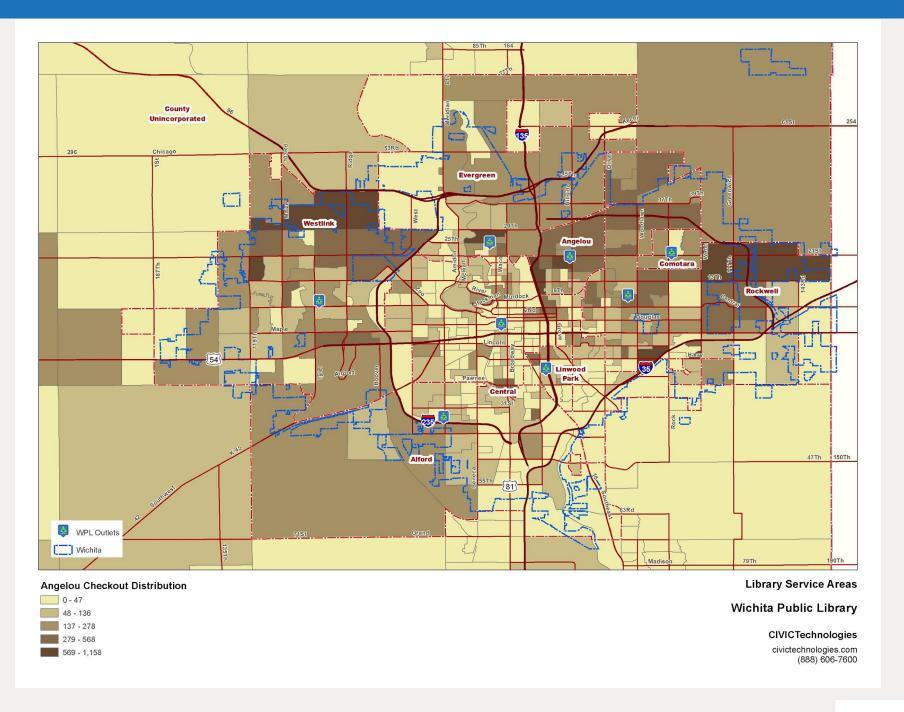

| 5                             |
| 5 | Collegian      | 17.3%           | 82.7%               | Low market potential              | 67.1                  | Low customer potential                        | 4                             |
| 4 | 55             | 36.0%           | 64.0%               | 18                                | 122.8                 | Median                                        |                               |

Note 1: "Low" market performance is when the segment's market share is below the District's average market share.

Note 2: "Low" customer potential is when the segment's customer potential is below the District's median customer potential.

# Angelou Service Area: Figures



### Angelou Checkouts by Outlet



# Angelou Map of Checkouts by Block Group



## Angelou Map of Highest Checkout Block Groups



### Central Service Area: Map of Segments



### Central Service Area: Tables

|    | Segment              | Population | Population<br>Share<br>Percent | Population<br>Cumulative<br>Number | Customers | Customer Share<br>Percent | Customer<br>Cumulative<br>Number | Non<br>Customers | Customer<br>Share<br>Percent | Customer<br>Cumulative<br>Number | Checkouts | Checkout<br>Share<br>Percent | Checkout<br>Cumulative<br>Number |
|----|----------------------|------------|--------------------------------|------------------------------------|-----------|---------------------------|----------------------------------|------------------|------------------------------|----------------------------------|-----------|------------------------------|--