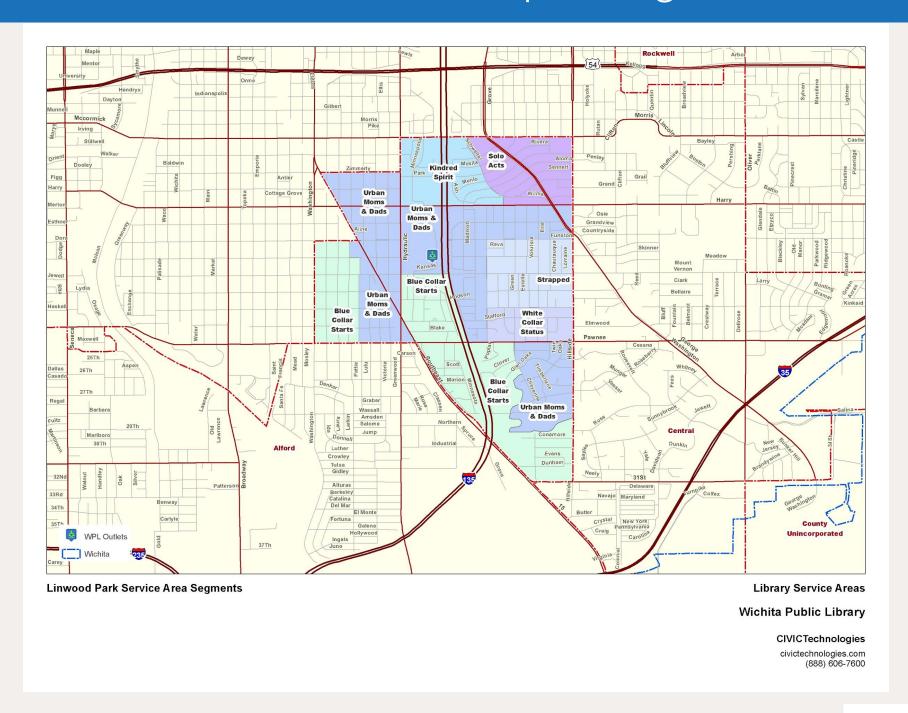

market potential          | 15.0                  | Low customer potential                     | 13                            |
|    |                    | 30.7%           | 69.3%               |                                | 46.6                  | Median                                     |                               |

Note 1: "Low" market performance is when the segment's market share is below the District's average market share.

Note 2: "Low" customer potential is when the segment's customer potential is below the District's median customer potential.

### Evergreen Service Area: Figures



### Evergreen Checkouts by Outlet



### Evergreen Map of Checkouts by Block Group



### Evergreen Map of Highest Checkout Block Groups



## Linwood Park Service Area: Map of Segments



#### Linwood Park Service Area: Tables

|   | Segment             | Population | Population<br>Share<br>Percent | Population<br>Cumulative<br>Number | Customers | Customer Share<br>Percent | Customer<br>Cumulative<br>Number | Non<br>Customers | Customer<br>Share<br>Percent | Customer<br>Cumulative<br>Number | Checkouts | Checkout<br>Share<br>Percent | Checkout<br>Cumulative<br>Number |
|---|---------------------|------------|--------------------------------|------------------------------------|-----------|---------------------------|----------------------------------|------------------|------------------------------|----------------------------------|-----------|------------------------------|----------------------------------|
| 1 | Urban Moms & Dads   | 4,314      | 40.0%