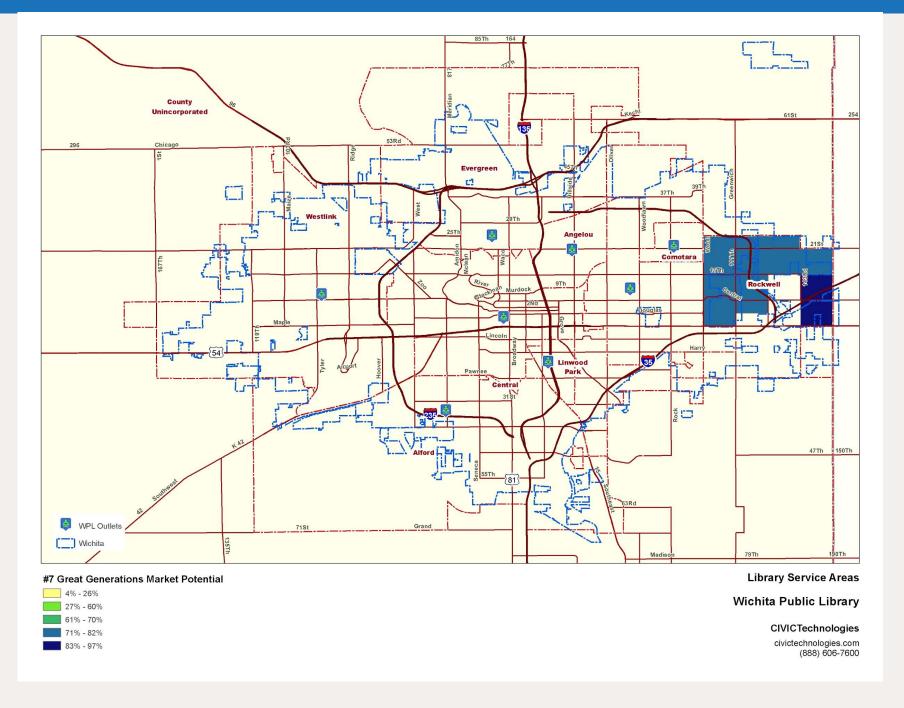

### Segment Map #7: Great Generations Market Potential

Market potential: non customers divided by population