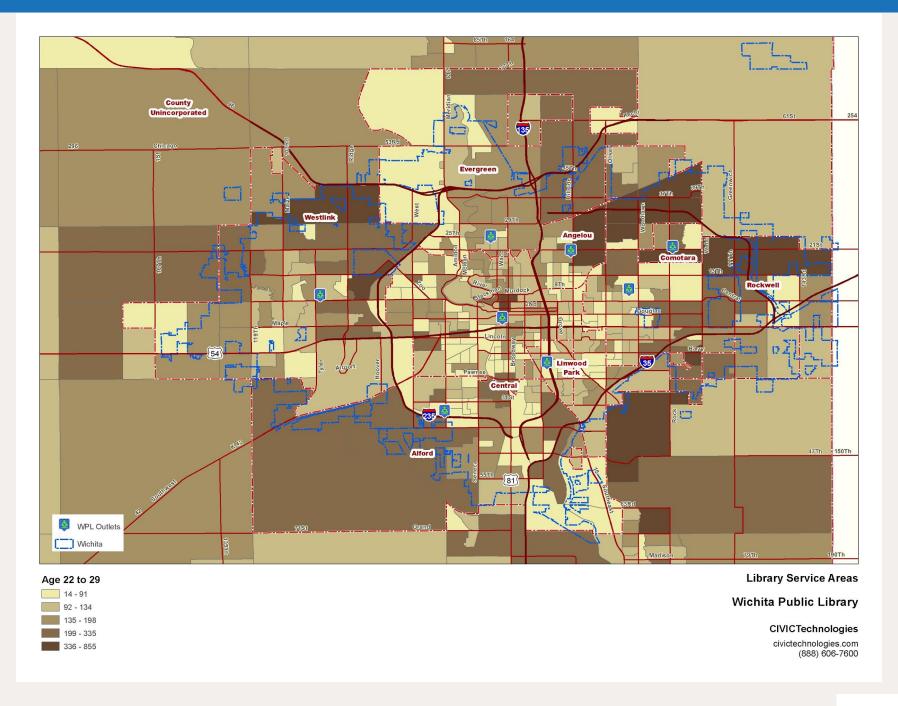

| 10,334                                  | 20,550       | 13,321       |

## Demographic Map: Age 0 to 4



# Demographic Map: Age 5 to 9



# Demographic Map: Age 10 to 14



# Demographic Map: Age 15 to 17



# Demographic Map: Age 18 to 21



# Demographic Map: Age 22 to 29



# Demographic Map: Age 30 to 39



## Demographic Map: Age 40 to 49



# Demographic Map: Age 50 to 59



# Demographic Map: Age 60 to 64



# Demographic Map: Age 65 to 69



# Demographic Map: Age 70 to 79



## Demographic Map: Age 80 Plus



## Demographics: Income Distribution by Group

| Income Range            | Number of<br>Households | Share |
|-------------------------|-------------------------|-------|
| HH Inc \$0 to \$15k     | 21,425                  | 13%   |
| HH Inc \$15k to \$25k   | 19,915                  | 12%   |
| HH Inc \$25k to \$35k   | 19,309                  | 12%   |
| HH Inc \$35k to \$50k   | 24,248                  | 15%   |
| HH Inc \$50k to \$75k   | 25,103                  | 15%   |
| HH Inc \$75k to \$100k  | 24,362                  | 15%   |
| HH Inc