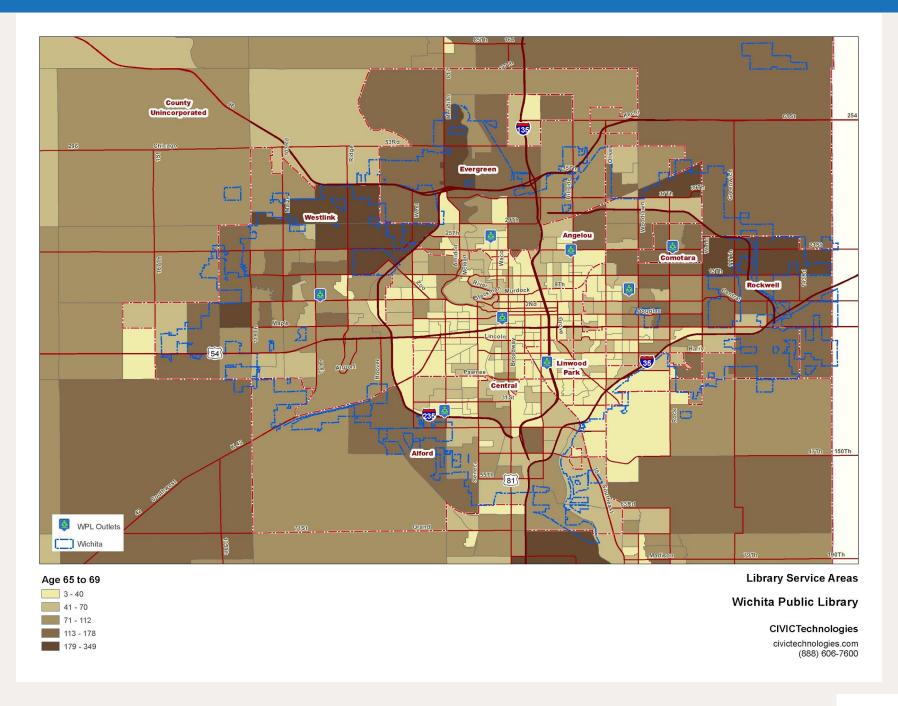

| 10,334                                  | 20,550       | 13,321       |

## Demographic Map: Age 0 to 4



# Demographic Map: Age 5 to 9



# Demographic Map: Age 10 to 14



# Demographic Map: Age 15 to 17



# Demographic Map: Age 18 to 21



# Demographic Map: Age 22 to 29



# Demographic Map: Age 30 to 39



## Demographic Map: Age 40 to 49



# Demographic Map: Age 50 to 59



# Demographic Map: Age 60 to 64



# Demographic Map: Age 65 to 69



# Demographic Map: Age 70 to 79



## Demographic Map: Age 80 Plus



## Demographics: Income Distribution by Group

| Income Range            | Number of<br>Households | Share |
|-------------------------|-------------------------|-------|
| HH Inc \$0 to \$15k     | 21,425                  | 13%   |
| HH Inc \$15k to \$25k   | 19,915                  | 12%   |
| HH Inc \$25k to \$35k   | 19,309                  | 12%   |
| HH Inc \$35k to \$50k   | 24,248                  | 15%   |
| HH Inc \$50k to \$75k   | 25,103                  | 15%   |
| HH Inc \$75k to \$100k  | 24,362                  | 15%   |
| HH Inc \$100k to \$150k | 17,534                  | 11%   |
| HH Inc \$150k to \$250k | 8,225                   | 5%    |
| HH Inc \$250k+          | 1,853                   | 1%    |