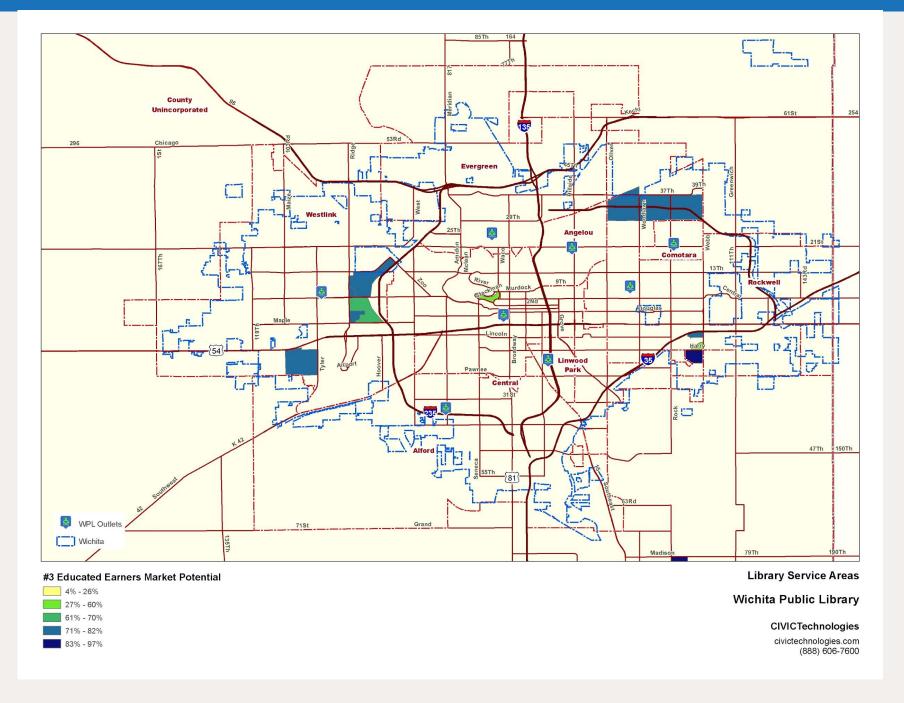

### Segment Map #3: Educated Earners Market Potential

Market potential: non customers divided by population