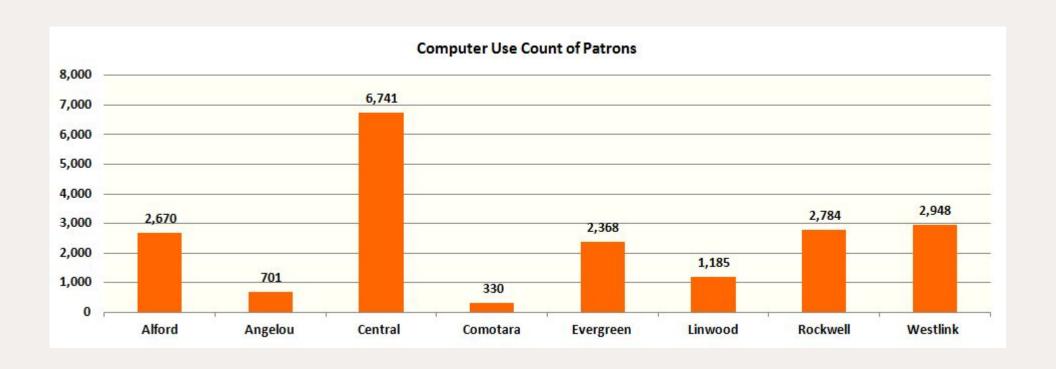

| 25.3%                                  | 1.8%                                     | 0.3%                       |
|     | Grand Total          | 947,936            | 256,748                              | 365,721                        | 279,867                     | 42,713                           | 2,887              | 27.1%                                        | 38.6%                                  | 29.5%                                  | 4.5%                                     | 0.3%                       |

Special type checkout classes do not add to 100% of checkouts

**Analytics 61** 

#### Checkouts: Special Type



# Map of Checkouts: Spoken Media



# Map of Checkouts: Other



# Map of Checkouts: Music and Film



#### Computer Use: Count of Customers by Outlet



# Computer Use: Number of Individual Computer Sessions



# Map of Computer Use: Total



# Map of Computer Use: Alford



# Map of Computer Use: Angelou



# Map of Computer Use: Central



# Map of Computer Use: Comotara



# Map of Computer Use: Evergreen



# Map of Computer Use: Linwood Park



# Map of Computer Use: Rockwell



# Map of Computer Use: Westlink



## WiFi: Count of WiFi Customers by Outlet



#### WiFi: Number of Individual WiFi Sessions



# Map of WiFi Use: Total



# Map of WiFi Use: Alford



# Map of WiFi Use: Angelou



# Map of WiFi Use: Central



# Map of WiFi Use: Comotara



# Map of WiFi Use: Evergreen



# Map of WiFi Use: Linwood Park



# Map of WiFi Use: Rockwell



# Map of WiFi Use: Westlink



## Map of Service Areas



### Alford Service Area: Map