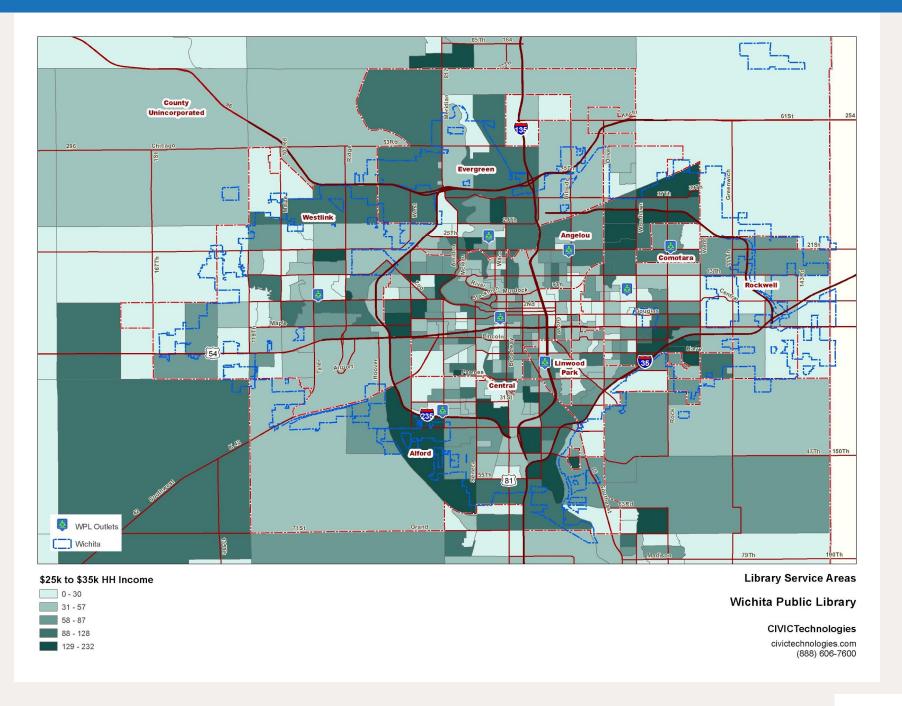

### **Background**

Data is presented for population, customers, non customers, and checkouts.

Population is for 2014 current year estimate of population.

Population, customers, and non customers are those located in selected census block groups that best match the city's boundary. Some block groups overlap or underlap city boundaries. These block groups have been selected to be match the city's current year estimate of population. The map on the next page displays block groups overlaid with city boundaries.