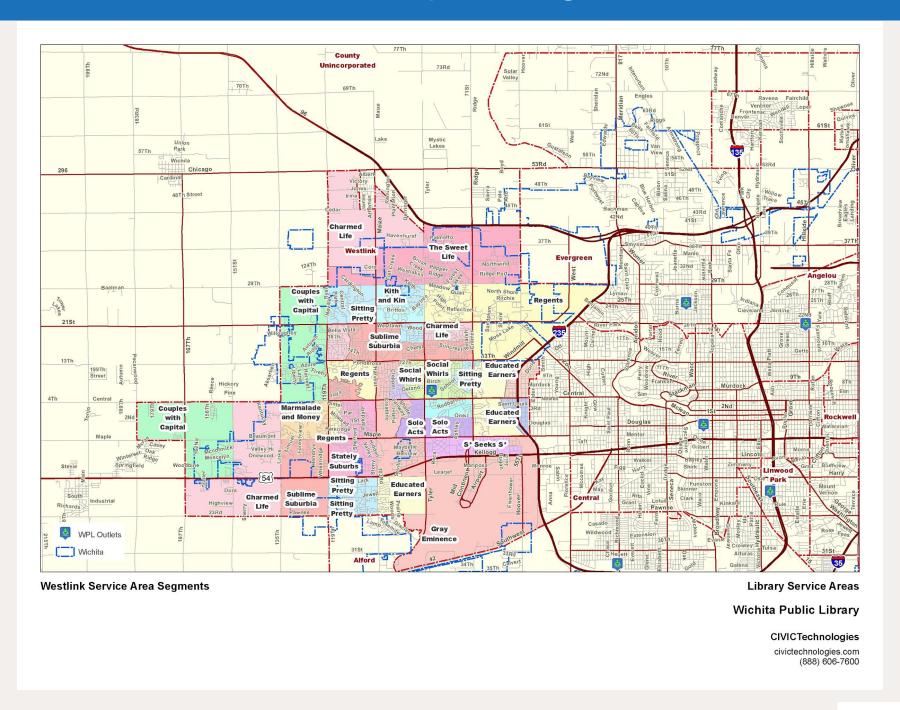

## Map of Population

## Map of Population Density

## Map of All Segments

## Segment Map: Top 9 Segments