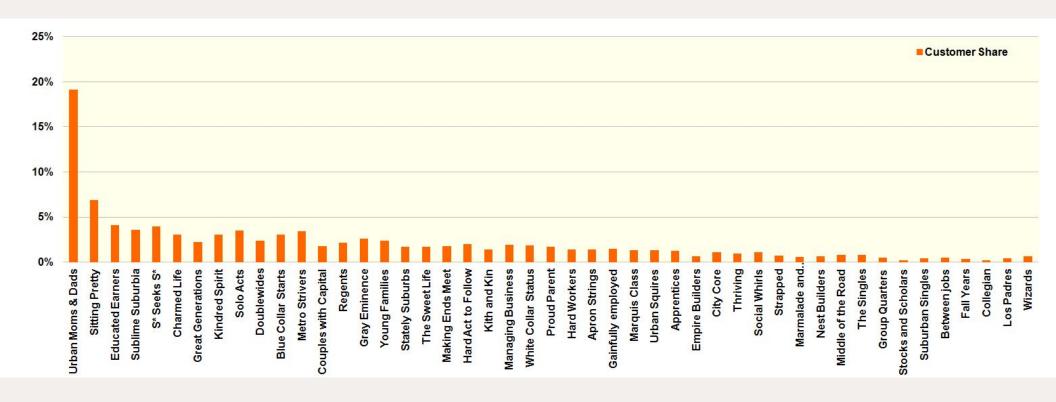

### Top segment distribution

There's a huge gap between the 1st and 2nd segments and they account for a quarter of the population:

Urban Moms & Dads 69,855 17.1%

Sitting Pretty 29,466 7.2%

The next 7 segments account for another quarter of the population:

| <b>Educated Earners</b>  | 18,680 | 4.6% |
|--------------------------|--------|------|
| Sublime Suburbia         | 17,031 | 4.2% |
| S* Seeks S*              | 16,292 | 4.0% |
| <b>Charmed Life</b>      | 14,635 | 3.6% |
| <b>Great Generations</b> | 14,211 | 3.5% |
| Kindred Spirit           | 13,410 | 3.3% |
| Solo Acts                | 12,337 | 3.0% |

### Overall distribution

The top 9 segments account for half of the population or about 206,000 people

The bottom 38 segments account for about half of the population -- 203,000 or about 5,300 people per segment (1.2% per each segment)

## Population by Segment

| No. | Segment              | Population     | Population<br>Share | Population<br>Cumulative<br>Share | Population<br>Cumulative<br>Number |
|-----|----------------------|----------------|---------------------|-----------------------------------|------------------------------------|
| 1   | Urban Moms & Dads    | 69,855         | 17.1%               | 17.1%                             | 69,855                             |
| 2   | Sitting Pretty       | 29,466         | 7.2%                | 24.3%                             | 99,321                             |
| 3   | Educated Earners     | 18,680         | 4.6%                | 28.9%                             | 118,001                            |
| 4   | Sublime Suburbia     | 17,031         | 4.2%                | 33.1%                             | 135,032                            |
| 5   | S* Seeks S*          | 16,292         | 4.0%                | 37.1%                             | 151,324                            |
| 6   | Charmed Life         | 14,635         | 3.6%                | 40.6%                             | 165,959                            |
| 7   | Great Generations    | 14,211         | 3.5%                | 44.1%                             | 180,170                            |
| 8   | Kindred Spirit       | 13,410         | 3.3%                | 47.4%                             | 193,580                            |
| 9   | Solo Acts            | 12,337         | 3.0%                | 50.4%                             | 205,917                            |
| 10  | Doublewides          | 11,370         | 2.8%                | 53.2%                             | 217,287                            |
| 11  | Blue Collar Starts   | 11,163         | 2.7%                | 55.9%                             | 228,450                            |
| 12  | Metro Strivers       | 10,802         | 2.6%                | 58.6%                             | 239,252                            |
| 13  | Couples with Capital | 9,815          | 2.4%                | 61.0%                             | 249,067                            |
| 14  | Regents              | 9,628          | 2.4%                | 63.3%                             | 258,695                            |
| 15  | Gray Eminence        | 9,357          | 2.3%                | 65.6%                             | 268,052                            |
| 16  | Young Families       | 9,246          | 2.3%                | 67.9%                             | 277,298                            |
| 17  | Stately Suburbs      | 8,591          | 2.1%                | 70.0%                             | 285,889                            |
| 18  | The Sweet Life       | 8,466          | 2.1%                | 72.1%                             | 294,355                            |
| 19  | Making Ends Meet     | 7,626          | 1.9%                | 73.9%                             | 301,981                            |
| 20  | Hard Act to Follow   | 7,498          | 1.8%                | 75.8%                             | 309,479                            |
| 21  | Kith and Kin         | 7,143          | 1.7%                | 77.5%                             | 316,622                            |
| 22  | Managing Business    | 7,066          | 1.7%                | 79.3%                             | 323,688                            |
| 23  | White Collar Status  | 6,823          | 1.7%                | 80.9%                             | 330,511                            |
| 24  | Proud Parent         | 6,816          | 1.7%                | 82.6%                             | 337,327                            |
| 25  | Hard Workers         | 5,874          | 1.4%                | 84.0%                             | 343,201                            |
| 26  | Apron Strings        | 5,382          | 1.3%                | 85.3%                             | 348,583                            |
| 27  | Gainfully employed   | 5,175          | 1.3%                | 86.6%                             | 353,758                            |
| 28  | Marquis Class        | 5,113          | 1.3%                | 87.9%                             | 358,871                            |
| 29  | Urban Squires        | 4,962          | 1.2%                | 89.1%                             | 363,833                            |
| 30  | Apprentices          | 4,652          | 1.1%                | 90.2%                             | 368,485                            |
| 31  | Empire Builders      | 3,787          | 0.9%                | 91.1%                             | 372,272                            |
| 32  | City Core            | 3,625          | 0.9%                | 92.0%                             | 375,897                            |
| 33  | Thriving             | 3,230          | 0.8%                | 92.8%                             | 379,127                            |
| 34  | Social Whirls        | 3,164          | 0.8%                | 93.6%                             | 382,291                            |
| 35  | Strapped             | 2,989          | 0.7%                | 94.3%                             | 385,280                            |
| 36  | Marmalade and Money  | 2,987          | 0.7%                | 95.1%                             | 388,267                            |
| 37  | Nest Builders        | 2,885          | 0.7%                | 95.8%                             | 391,152                            |
| 38  | Middle of the Road   | 2,690          | 0.7%                | 96.4%                             | 393,842                            |
| 39  | The Singles          | 2,457          | 0.6%                | 97.0%                             | 396,299                            |
| 40  | Group Quarters       | 1,925          | 0.5%                | 97.5%                             | 398,224                            |
| 41  | Stocks and Scholars  | 1,831          | 0.4%                | 98.0%                             | 400,055                            |
| 42  | Suburban Singles     | 1,703          | 0.4%                | 98.4%                             | 401,758                            |
| 43  | Between jobs         | 1,689          | 0.4%                | 98.8%                             | 403,447                            |
| 44  | Fall Years           | 1,446          | 0.4%                | 99.1%                             | 404,893                            |
| 45  | Collegian            | 1,363          | 0.3%                | 99.5%                             | 406,256                            |
| 46  | Los Padres           | 1,317          | 0.3%                | 99.8%                             | 407,573                            |
| 47  | Wizards              | 845            | 0.2%                | 100.0%                            | 408,418                            |
|     | Grand Total          | 408,418        | 100.0%              |                                   |                                    |
|     | Average<br>Median    | 8,690<br>6,816 |                     |                                   |                                    |