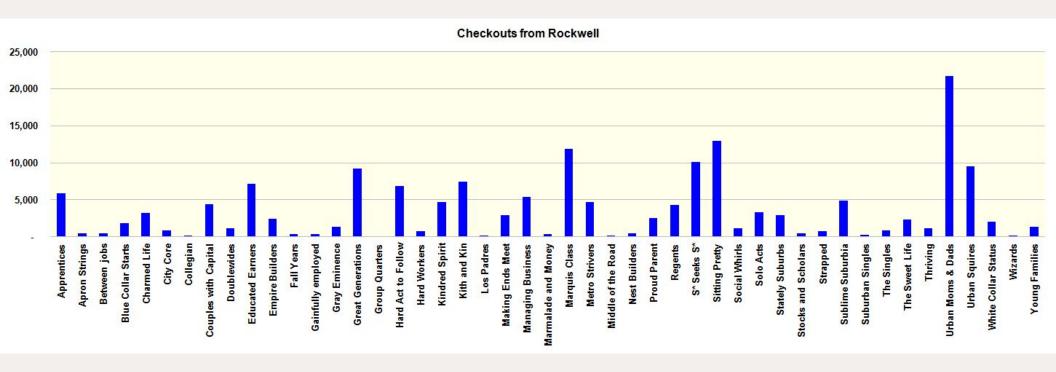

# Customer Growth Potential Summary

| Customer Growth Potential  |       | Definition                                                          |
|----------------------------|-------|---------------------------------------------------------------------|
|                            | Index | Customer Growth Potential is an index that describes the            |
| Median:                    | 11.2  | opportunity for customer growth by comparing one segment to another |
| Highest: Urban Moms & Dads | 113.6 | segment                                                             |
| Followed by:               |       | The higher the index number the                                     |
| Sitting Pretty             | 51.6  | higher the growth potential                                         |
| <b>Educated Earners</b>    | 33.5  |                                                                     |
| Sublime Suburbia           | 31.0  | The bigger the gap between numbers, the bigger the                  |
| <b>Great Generations</b>   | 28.2  | opportunity to grow the segment                                     |
| S* Seeks S*                | 28.1  | with the higher index number                                        |

#### Customer Growth Potential by Segment

| No. | Segment              | Customer<br>Potential Index | Customer Potential<br>Performance | Customer<br>Potential Rank |
|-----|----------------------|-----------------------------|-----------------------------------|----------------------------|
| 1   | Urban Moms & Dads    | 113.6                       | High customer potential           | 1                          |
| 2   | Sitting Pretty       | 51.6                        | High customer potential           | 2                          |
| 3   | Educated Earners     | 33.5                        | High customer potential           | 3                          |
| 4   | Sublime Suburbia     | 31.0                        | High customer potential           | 4                          |
| 5   | S* Seeks S*          | 28.1                        | High customer potential           | 6                          |
| 6   | Charmed Life         | 26.7                        | High customer potential           | 7                          |
| 7   | Great Generations    | 28.2                        | High customer potential           | 5                          |
| 8   | Kindred Spirit       | 23.7                        | High customer potential           | 8                          |
| 9   | Solo Acts            | 19.7                        | High customer potential           | 10                         |
| 10  | Doublewides          | 20.7                        | High customer potential           | 9                          |
| 11  | Blue Collar Starts   | 18.1                        | High customer potential           | 12                         |
| 12  | Metro Strivers       | 16.2                        | High customer potential           | 14                         |
| 13  | Couples with Capital | 18.7                        | High customer potential           | 11                         |
| 14  | Regents              | 17.1                        | High customer potential           | 13                         |
| 15  | Gray Eminence        | 15.2                        | High customer potential           | 18                         |
| 16  | Young Families       | 15.5                        | High customer potential           | 17                         |
| 17  | Stately Suburbs      | 15.9                        | High customer potential           | 15                         |
| 18  | The Sweet Life       | 15.5                        | High customer potential           | 16                         |
| 19  | Making Ends Meet     | 13.4                        | High customer potential           | 19                         |
| 20  | Hard Act to Follow   | 12.4                        | High customer potential           | 21                         |
| 21  | Kith and Kin         | 13.2                        | High customer potential           | 20                         |
| 22  | Managing Business    | 11.5                        | High customer potential           | 22                         |
| 23  | White Collar Status  | 11.2                        | Low customer potential            | 24                         |
| 24  | Proud Parent         | 11.5                        | High customer potential           | 23                         |
| 25  | Hard Workers         | 10.1                        | Low customer potential            | 25                         |
| 26  | Apron Strings        | 9.0                         | Low customer potential            | 26                         |
| 27  | Gainfully employed   | 8.4                         | Low customer potential            | 28                         |
| 28  | Marquis Class        | 8.5                         | Low customer potential            | 27                         |
| 29  | Urban Squires        | 8.3                         | Low customer potential            | 29                         |
| 30  | Apprentices          | 7.6                         | Low customer potential            | 30                         |
| 31  | Empire Builders      | 7.3                         | Low customer potential            | 31                         |
| 32  | City Core            | 5.5                         | Low customer potential            | 33                         |
| 33  | Thriving             | 5.1                         | Low customer potential            | 36                         |
| 34  | Social Whirls        | 4.4                         | Low customer potential            | 37                         |
| 35  | Strapped             | 5.2                         | Low customer potential            | 35                         |
| 36  | Marmalade and Money  | 5.6                         | Low customer potential            | 32                         |
| 37  | Nest Builders        | 5.2                         | Low customer potential            | 34                         |
| 38  | Middle of the Road   | 4.2                         | Low customer potential            | 38                         |
| 39  | The Singles          | 3.6                         | Low customer potential            | 40                         |
| 40  | Group Quarters       | 3.2                         | Low customer potential            | 41                         |
| 41  | Stocks and Scholars  | 3.8                         | Low customer potential            | 39                         |
| 42  | Suburban Singles     | 2.9                         | Low customer potential            | 42                         |
| 43  | Between jobs         | 2.6                         | Low customer potential            | 44                         |
| 44  | Fall Years           | 2.5                         | Low customer potential            | 45                         |
| 45  | Collegian            | 2.8                         | Low customer potential            | 43                         |
| 46  | Los Padres           | 2.0                         | Low customer potential            | 46                         |
| 47  | Wizards              | 0.1                         | Low customer potential            | 47                         |
|     |                      | 11.2                        | Median                            |                            |