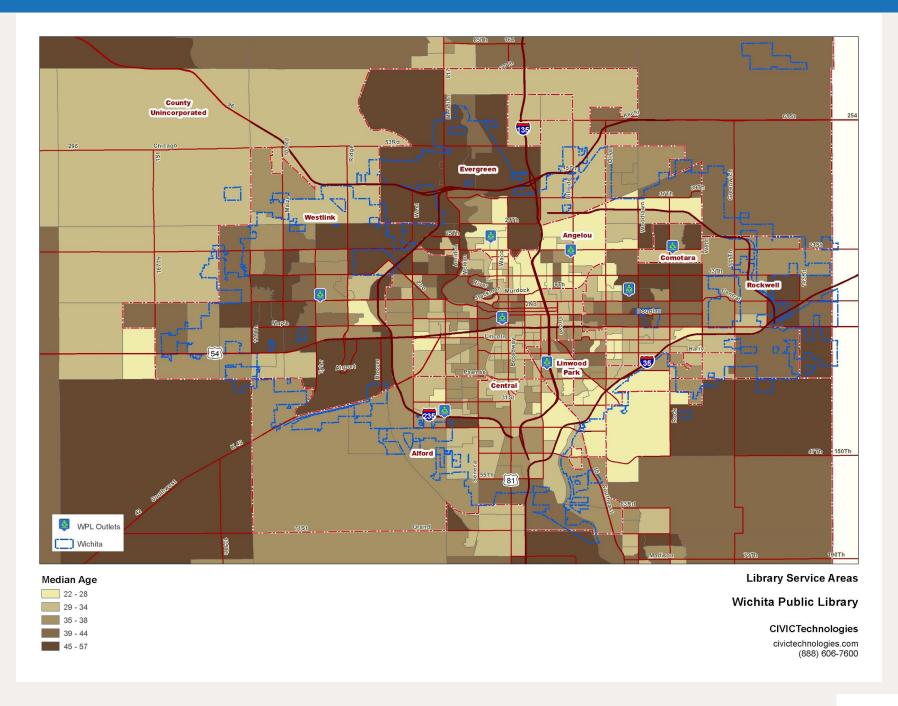

|  |
| Gray Eminence        | 47.4                  |  |
| Regents              | 50.0                  |  |
| Marquis Class        | 53.1                  |  |
| Empire Builders      | 54.4                  |  |
| Average Median Age   | 35.1                  |  |

### Demographics: Age Findings by Segment

Distribution by segment

Distribution by segment

Average age = 35.1

5 segments under 30

18 segment between 30 and 35

9 segment between 35 and 40

6 segments between 40 and 45

9 segments over 45

Most youthful segments:

Collegian

**Young Families** 

**Hard Workers** 

**Thriving** 

**Metro Strivers** 

**City Core** 

Oldest segments:

**Empire Builders** 

**Marquis Class** 

Regents

**Gray Eminence** 

**Stocks and Scholars** 

# Demographic Map: Median Age



# Demographics: Segments by Age Distribution

| Segment