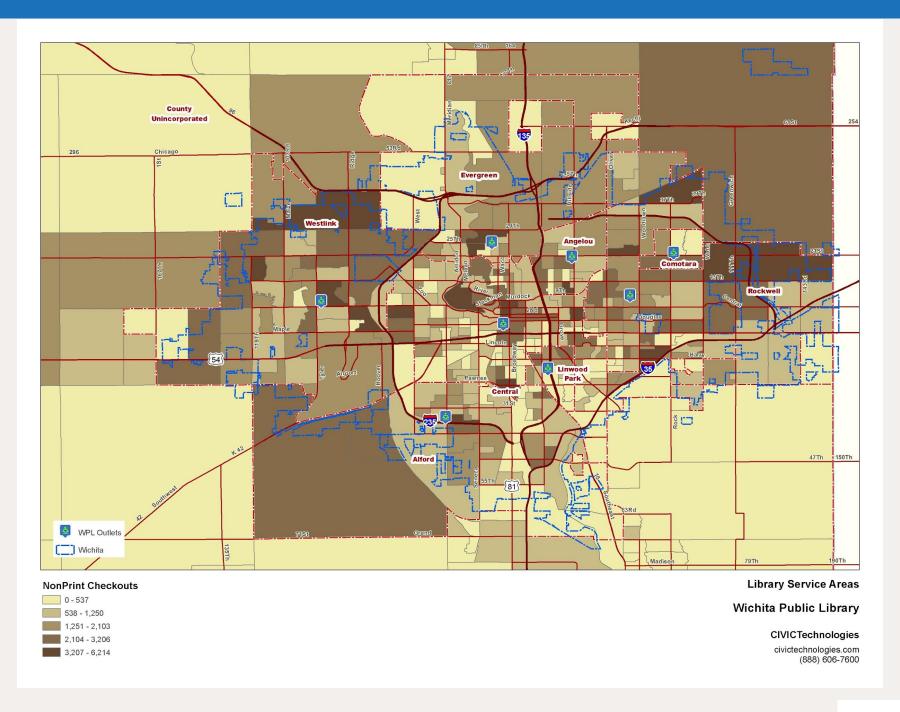

# Map of Checkouts: Nonprint

# Checkouts: Print and Nonprint

| No.    | Segment                              | Total<br>Checkouts | Print<br>Checkouts | NonPrint<br>Checkouts | Print<br>Checkout<br>Share | NonPrint<br>Checkout<br>Share |
|--------|--------------------------------------|--------------------|--------------------|-----------------------|----------------------------|-------------------------------|
| 1 /    | Apprentices                          | 13,322             | 7,678              | 5,644                 | 57.6%                      | 42.4%                         |
| 2      | Apron Strings                        | 9,075              | 3,701              | 5,374                 | 40.8%                      | 59.2%                         |
| 3 E    | Between jobs                         | 2,754              | 733                | 2,021                 | 26.6%                      | 73.4%                         |
| 4 E    | Blue Collar Starts                   | 18,799             | 8,330              | 10,469                | 44.3%                      | 55.7%                         |
| 5 (    | Charmed Life                         | 43,623             | 30,265             | 13,358                | 69.4%                      | 30.6%                         |
| 6 (    | City Core                            | 7,896              | 1,737              | 6,159                 | 22.0%                      | 78.0%                         |
| _      | Collegian                            | 1,557              | 887                | 670                   | 57.0%                      | 43.0%                         |
|        | Couples with Capital                 | 23,279             | 16,082             | 7,197                 | 69.1%                      | 30.9%                         |
|        | Doublewides                          | 12,907             | 4,005              | 8,902                 | 31.0%                      | 69.0%                         |
| 10 E   | Educated Earners                     | 35,483             | 17,746             | 17,737                | 50.0%                      | 50.0%                         |
| 11 E   | Empire Builders                      | 6,510              | 4,739              | 1,771                 | 72.8%                      | 27.2%                         |
|        | Fall Years                           | 3,521              | 2,435              | 1,086                 | 69.2%                      | 30.8%                         |
|        | Gainfully employed                   | 6,734              | 4,652              | 2,082                 | 69.1%                      | 30.9%                         |
|        | Gray Eminence                        | 29,185             | 20,213             | 8,972                 | 69.3%                      | 30.7%                         |
|        | Great Generations                    | 27,395             | 17,932             | 9,463                 | 65.5%                      | 34.5%                         |
|        | Group Quarters                       | 3,519              | 35                 | 3,484                 | 1.0%                       | 99.0%                         |
|        | Hard Act to Follow                   | 21,214             | 12,220             | 8,994                 | 57.6%                      | 42.4%                         |
|        | Hard Workers                         | 6,084              | 3,099              | 2,985                 | 50.9%                      | 49.1%                         |
|        | Kindred Spirit                       | 32,861             | 18,677             | 14,184                | 56.8%                      | 43.2%                         |
|        | Kith and Kin                         | 19,849             | 15,758             | 4,091                 | 79.4%                      | 20.6%                         |
|        | Los Padres                           | 4,749              | 2,105              | 2,644                 | 44.3%                      | 55.7%                         |
| 100    | Making Ends Meet                     | 17,066             | 9,085              | 7,981                 | 53.2%                      | 46.8%                         |
|        | Managing Business                    | 27,611             | 17,237             | 10,374                | 62.4%                      | 37.6%                         |
|        | Marmalade and Money                  | 5,057              | 3,448              | 1,609                 | 68.2%                      | 31.8%                         |
|        | Marquis Class                        | 21,956             | 14,029             | 7,927                 | 63.9%                      | 36.1%                         |
|        | Metro Strivers                       | 19,843             | 6,398              | 13,445                | 32.2%                      | 67.8%                         |
|        | Middle of the Road                   | 4,717              | 1,519              | 3,198                 | 32.2%                      | 67.8%                         |
|        | Nest Builders                        | 6,213              | 3,809              | 2,404                 | 61.3%                      | 38.7%                         |
|        | Proud Parent                         | 16,320             | 10,200             | 6,120                 | 62.5%                      | 37.5%                         |
| 2 8    | Regents                              | 24,199             | 16,558             | 7,641                 | 68.4%                      | 31.6%                         |
|        | S* Seeks S*                          | 45,303             | 21,113             | 24,190                | 46.6%                      | 53.4%                         |
|        | Sitting Pretty                       | 79,839             | 55,915             | 23,924                | 70.0%                      | 30.0%                         |
| 100    | Social Whirls                        | 14,314             | 9,220              | 5,094                 | 64.4%                      | 35.6%                         |
| 350.00 | Solo Acts                            | 28,086             | 14,308             | 13,778                | 50.9%                      | 49.1%                         |
|        | Stately Suburbs                      | 23,228             | 17,218             | 6,010                 | 74.1%                      | 25.9%                         |
|        | Stocks and Scholars                  | 1,214              | 826                | 388                   | 68.0%                      | 32.0%                         |
|        | Strapped                             | 4,069              | 2,247              | 1,822                 | 55.2%                      | 44.8%                         |
|        | Sublime Suburbia                     | 44,042             | 32,734             | 11,308                | 74.3%                      | 25.7%                         |
|        | Suburban Singles                     | 3,706              | 2,555              | 1,151                 | 68.9%                      | 31.1%                         |
|        | The Singles                          | 9,445              | 3,602              |                       | 38.1%                      | 61.9%                         |
|        |                                      |                    | 19,347             | 5,843                 | 75.7%                      | 24.3%                         |
|        | The Sweet Life<br>Thriving           | 25,566<br>3,645    | 1,846              | 6,219<br>1,799        | 50.6%                      | 49.4%                         |
|        | Urban Moms & Dads                    |                    | 55,546             |                       | 39.4%                      | 60.6%                         |
|        |                                      | 140,846            | 11,457             | 85,300                | 61.8%                      | 38.2%                         |
|        | Urban Squires<br>White Collar Status | 18,546             | 5,616              | 7,089                 | 45.9%                      | 54.1%                         |
|        |                                      | 12,247             | 5,616              | 6,631                 |                            |                               |
|        | Wizards                              | 2,900              |                    | 2,305                 | 20.5%                      | 79.5%                         |
|        | Young Families<br>Grand Total        | 17,642<br>947,936  | 7,122<br>536,579   | 10,520<br>411,357     | 40.4%<br>56.6%             | 59.6%<br>43.4%                |