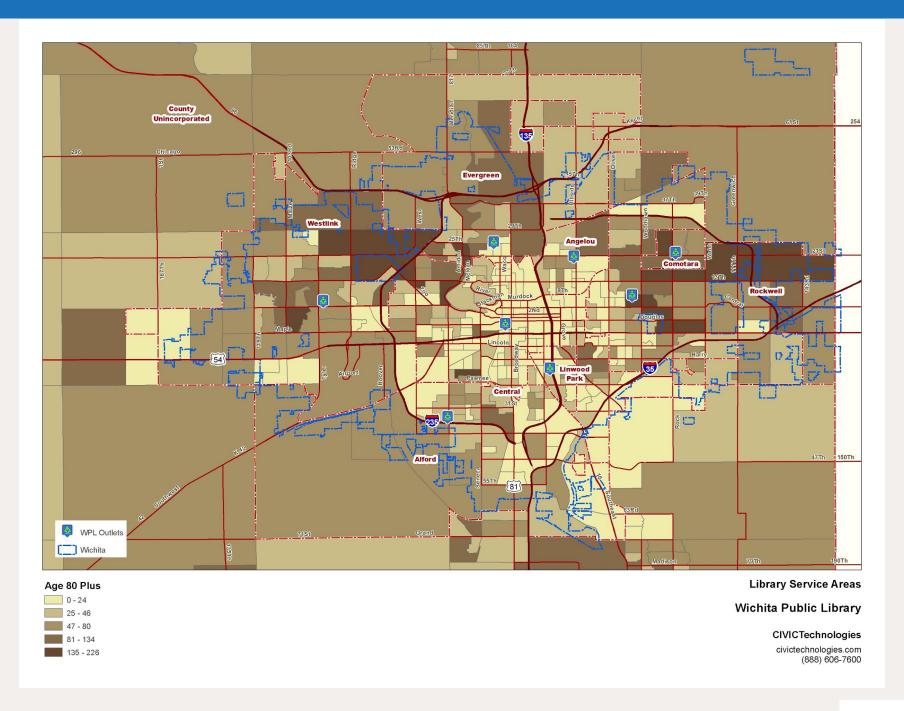

| 10,334                                  | 20,550       | 13,321       |

## Demographic Map: Age 0 to 4



# Demographic Map: Age 5 to 9



# Demographic Map: Age 10 to 14



# Demographic Map: Age 15 to 17



# Demographic Map: Age 18 to 21



# Demographic Map: Age 22 to 29



# Demographic Map: Age 30 to 39



## Demographic Map: Age 40 to 49



# Demographic Map: Age 50 to 59



# Demographic Map: Age 60 to 64



# Demographic Map: Age 65 to 69



# Demographic Map: Age 70 to 79



## Demographic Map: Age 80 Plus



## Demographics: Income Distribution by Group

| Income Range            | Number of<br>Households | Share |
|-------------------------|-------------------------|-------|
| HH Inc \$0 to \$15k     | 21,425                  | 13%   |
| HH Inc \$15k to \$25k   | 19,915                  | 12%   |
| HH Inc \$25k to \$35k   | 19,309                  | 12%   |
| HH Inc \$35k to \$50k   | 24,248                  | 15%   |
| HH Inc \$50k to \$75k   | 25,103                  | 15%   |
| HH Inc \$75k to \$100k  | 24,362                  | 15%   |
| HH Inc \$100k to \$150k | 17,534                  | 11%   |
| HH Inc \$150k to \$250k | 8,225                   | 5%    |
| HH Inc \$250k+          | 1,853                   | 1%    |
| Total                   | 161,974                 | 100%  |

## Dem