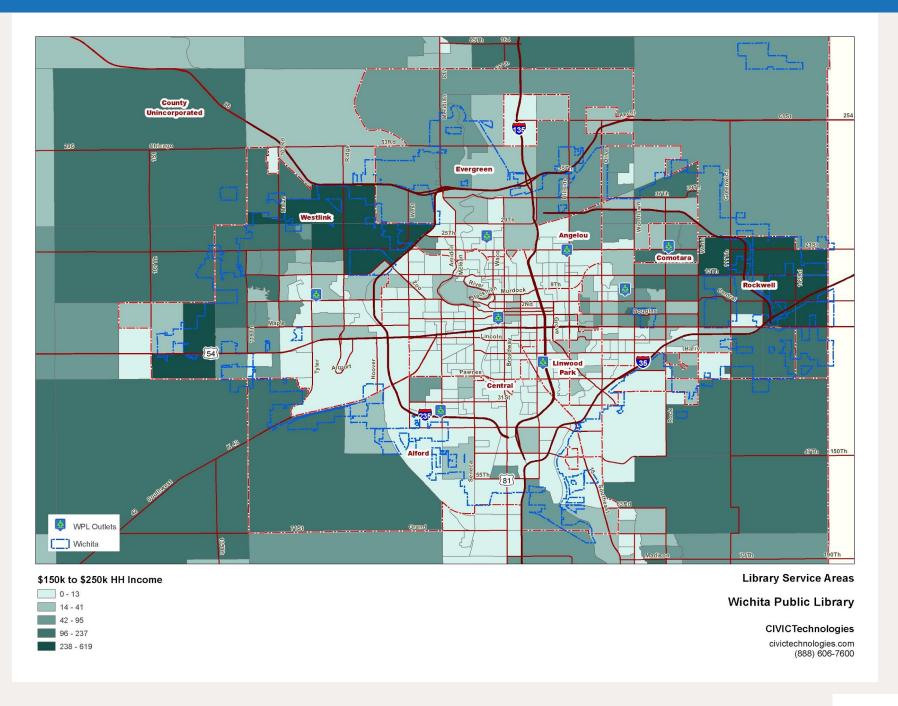

03             | 24,362             | 17,534              | 8,225               | 1,853             |
| TOLdi                | 21,425           | 19,915             | 13,509             | 24,248             | 25,105             | 24,502             | 17,554              | 0,225               | 1,655             |

## Demographic Map: Low Income (\$0 to \$35k)



## Demographic Map: Middle Income (\$35k to \$100k)



## Demographic Map: \$0-\$15k HH Income



# Demographic Map: \$15k to \$25k HH Income



## Demographic Map: \$25k to \$35k HH Income



## Demographic Map: \$35k to \$50k HH Income



# Demographic Map: \$50k to \$75k HH Income



## Demographic Map: \$75k to \$100k HH Income



## Demographic Map: \$100k to \$150k HH Income



## Demographic Map: \$150k to \$250k HH Income



## Demographic Map: \$250k Plus Household Income



# Demographics: Population by Race

| Race  | Population | Share |
|-------|------------|-------|
| White | 297,087    | 73%   |
| Black | 45,524     | 11%   |
| Asian | 19,421     | 5%    |
| Other | 46,386     | 11%   |
| Total | 408,418    | 100%  |

### Demographic Findings: Race and Ethnicity

Distribution by race

Three-quarters are white: 76%

Nearly one in ten are Asian: 9%

The rest -- **15%** -- are black, Pacific Islander, American Indian, two or more races, or other race

#### Demographics: Diversity Index



Diversity index is the probability of two or more people being from different racial or ethnic backgrounds

50 is the US average

A lower number represents a higher diversity index

A higher number represents a lower di