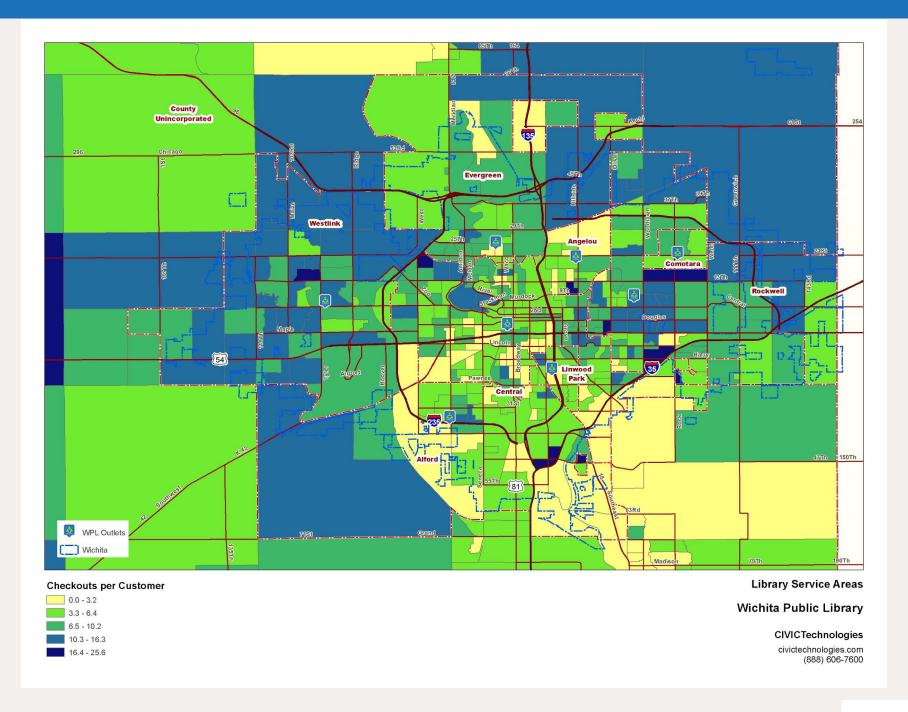

| 5.6                       | 1.8      |
| 41       | Stocks and Scholars          | 4.6                       | 0.7      |
| 42       | Suburban Singles             | 7.2                       |          |
| 43       | Between jobs                 | 4.4                       | 20/20    |
| 44       | Fall Years                   | 8.4                       |          |
| 45       | Collegian                    | 6.6                       | 1.1      |
| 46       | Los Padres                   | 9.4                       |          |
| 47       | Wizards                      | 3.6                       |          |
|          | Average                      | 7.7                       | 2.3      |

#### Checkouts per Customer and per Capita



# Map of Checkouts per Customer



# Checkouts: Print and Nonprint

| No.    | Segment                              | Total<br>Checkouts | Print<br>Checkouts | NonPrint<br>Checkouts | Print<br>Checkout<br>Share | NonPrint<br>Checkout<br>Share |
|--------|--------------------------------------|--------------------|--------------------|-----------------------|----------------------------|-------------------------------|
| 1 /    | Apprentices                          | 13,322             | 7,678              | 5,644                 | 57.6%                      | 42.4%                         |
| 2      | Apron Strings                        | 9,075              | 3,701              | 5,374                 | 40.8%                      | 59.2%                         |
| 3 E    | Between jobs                         | 2,754