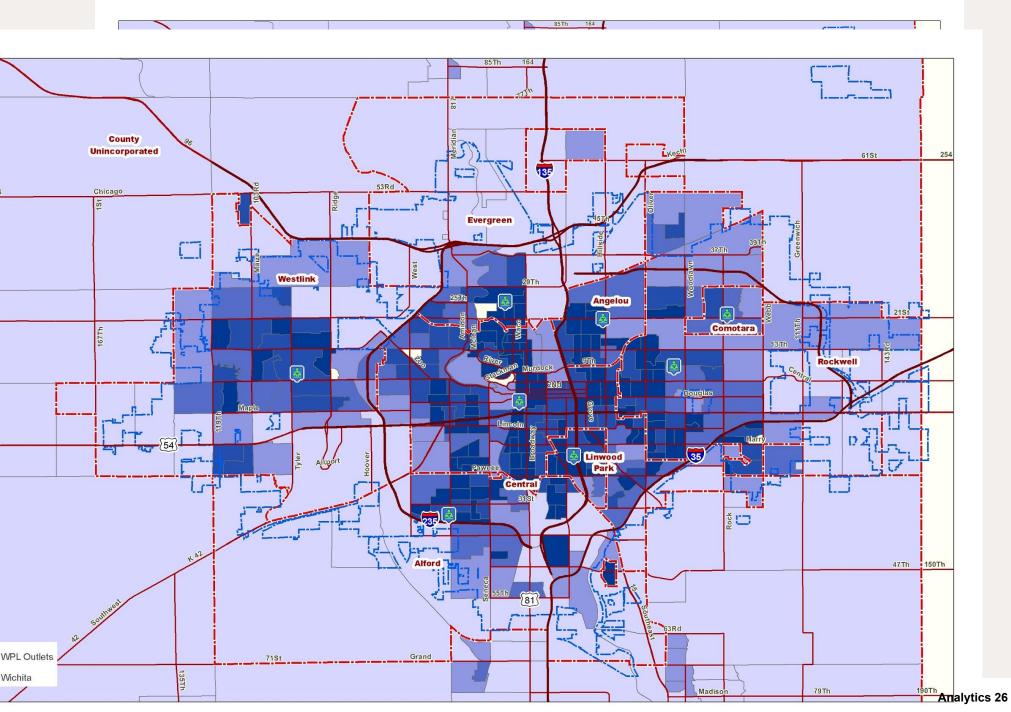

erage | 122,551<br>2,607 | 100.0%            |         |                                  | 285,867<br>6,082 | 100.0%                   |                               |                               |
|     | Median                 | 1,761            |                   |         |                                  | 4,569            |                          |                               |                               |

Share: percentage of the customers or non customers for each segment. Divide each segment's customers or non customers by the total population.

### Customer Share by Segment



Share: percentage of the customers for each segment. Divide each segment's number of customers population by the total number of customers.

## Map of Customers



## Map of Customer Density



**Library Service Areas** 

### Non Customer Share by Segment



Share: percentage of the non customers for each segment. Divide each segment's number of non customers by the total number of non customers.

## Map of Non Customers



### Map of Non Customer Density



### Checkout Summary

### Checkouts

Largest: Urban Moms & Dads with 140,846 checkouts or 14.9% of total checkouts

### Followed by:

| <b>Sitting Pretty</b>    | 79,839 | 8.4% |
|--------------------------|--------|------|
| S* Seeks S*              | 45,303 | 4.8% |
| Sublime Suburbia         | 44,042 | 4.6% |
| <b>Charmed Life</b>      | 43,623 | 4.6% |
| <b>Educated Earners</b>  | 35,483 | 3.7% |
| Kindred Spirit           | 32,861 | 3.5% |
| Solo Acts                | 23,086 | 3.0% |
| <b>Great Generations</b> | 27,395