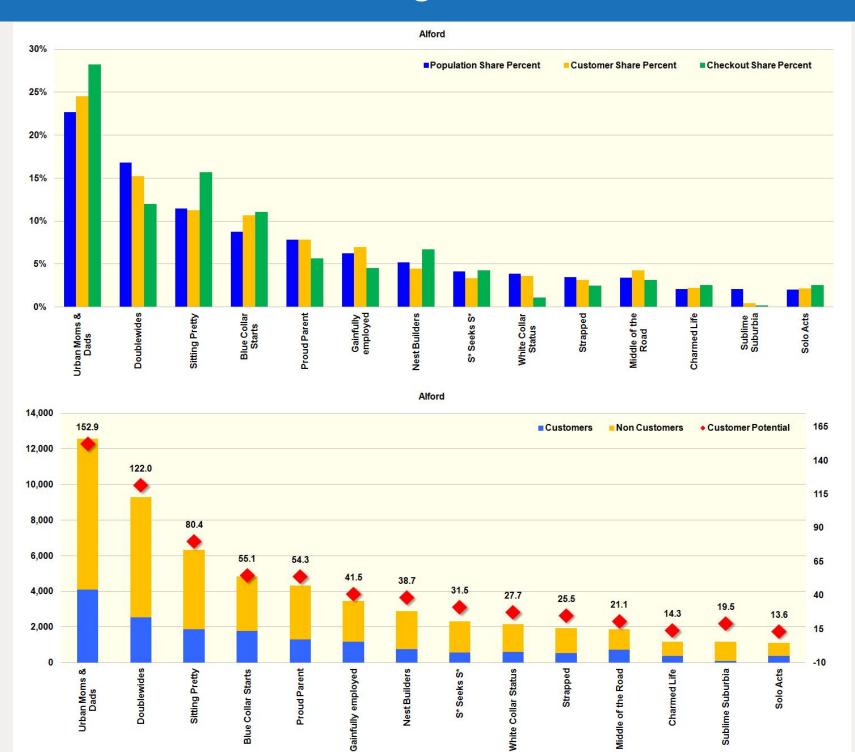

### Segment Map #1: Urban Moms & Dads Market Potential

Market potential: non customers divided by population

### Segment Map #2: Sitting Pretty Market Potential

Market potential: non customers divided by population

### Segment Map #3: Educated Earners Market Potential

Market potential: non customers divided by population

## Segment Map #4: Sublime Suburbia Market Potential

Market potential: non customers divided by population

### Segment Map #5: S\* Seeks S\* Market Potential

Market potential: non customers divided by population

### Segment Map #6: Charmed Life Market Potential

Market potential: non customers divided by population

### Segment Map #7: Great Generations Market Potential

Market potential: non customers divided by population

## Segment Map #8: Kindred Spirit Market Potential

Market potential: non customers divided by population

## Segment Map #9: Solo Acts Market Potential

Market potential: non customers divided by population