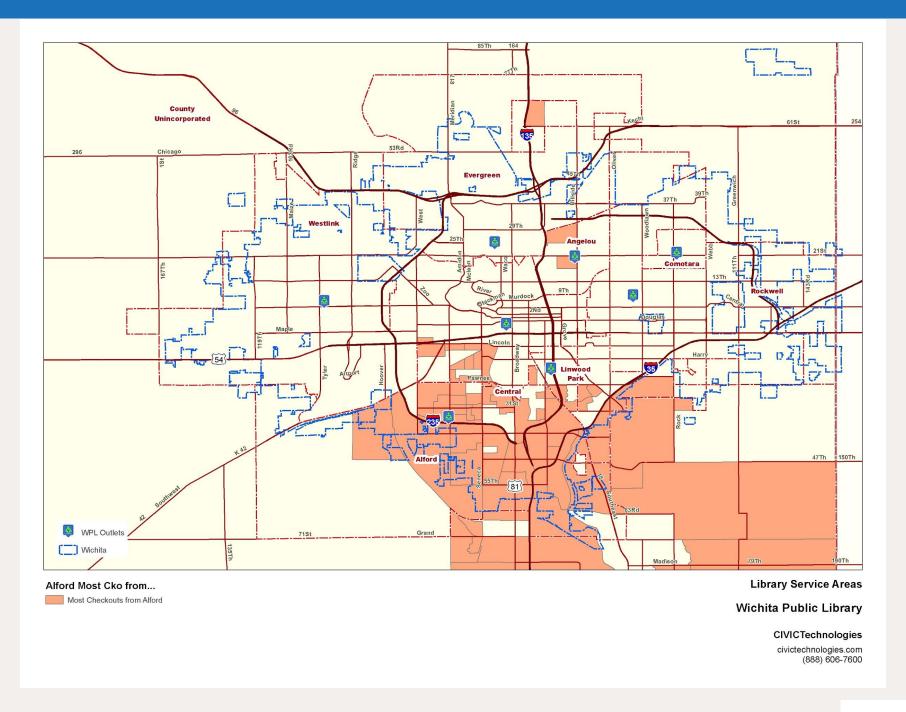

| 32.6%           | 67.4%               | High market potential             | 13.6                  | Low customer potential                        | 14                            |
|    |                     | 30.2%           | 69.8%               | 20 80                             | 35.1                  | Median                                        |                               |

Note 1: "Low" market performance is when the segment's market share is below the District's average market share.

Note 2: "Low" customer potential is when the segment's customer potential is below the District's median customer potential.

### Alford Service Area: Figures



#### Alford Checkouts by Outlet



# Alford Map of Checkouts by Block Group



## Alford Map of Highest Checkout Block Groups



# Angelou Service Area: Map of Segments



Wichita Public Library

CIVICTechnologies

civictechnologies.com (888) 606-7600

# Angelou Service Area: Tables

|   | Segment        | Population | Population<br>Share<br>Percent | Population<br>Cumulative<br>Number | Customers | Customer Share<br>Percent | Customer<br>Cumulative<br>Number | Non<br>Customers | Customer<br>Share<br>Percent | Customer<br>Cumulative<br>Number | Checkouts | Checkout<br>Share<br>Percent | Checkout<br>Cumulative<br>Number |
|---|----------------|------------|--------------------------------|------------------------------------|-----------|---------------------------|----------------------------------|------------------|------------------------------|----------------------------------|-----------|---------------------