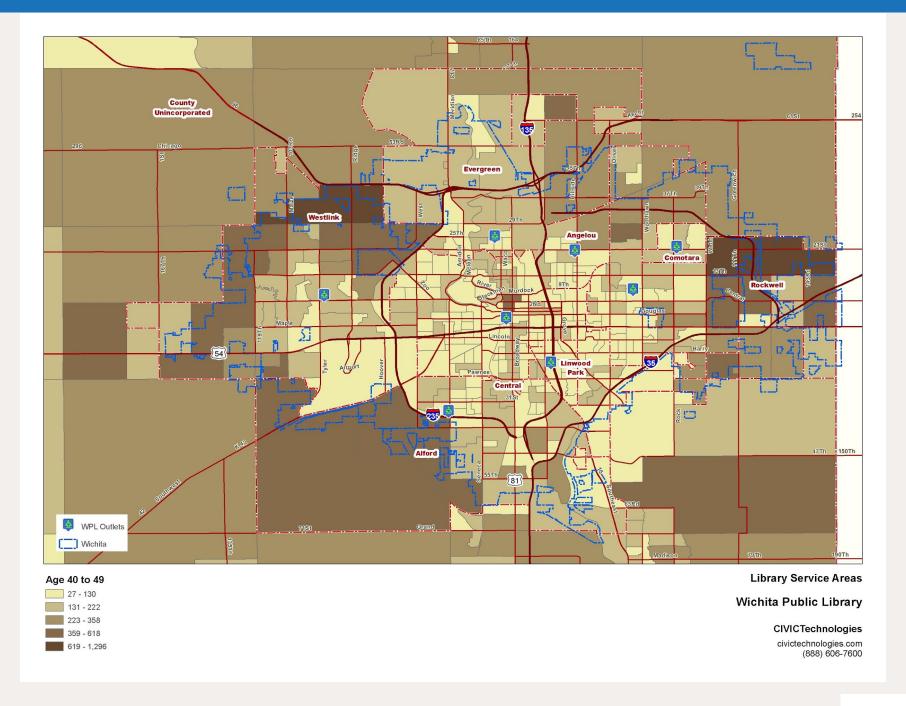

| 10,334                                  | 20,550       | 13,321       |

## Demographic Map: Age 0 to 4



# Demographic Map: Age 5 to 9



# Demographic Map: Age 10 to 14



# Demographic Map: Age 15 to 17



# Demographic Map: Age 18 to 21



# Demographic Map: Age 22 to 29



# Demographic Map: Age 30 to 39



## Demographic Map: Age 40 to 49



# Demographic Map: Age 50 to 59



# Demographic Map: Age 60 to 64



# Demographic Map: Age 65 to 69



# Demographic Map: Age 70 to 79



## Demographic Map: Age 80 Plus



## Demographics: Income Distribution by Group

| Income Range            | Number of<br>Households | Share |
|-------------------------|-------------------------|-------|
| HH Inc \$0 to \$15k     | 21,425                  | 13%   |
| HH Inc \$15k to \$25k   | 19,915                  | 12%   |
| HH Inc \$25k to \$35k   | 19,309                  | 12%   |
| HH Inc \$35k to \$50k   | 24,248                  | 15%   |
| HH Inc \$50k to \$75k   | 25,103                  | 15%   |
| HH Inc \$75k to \$100k  | 24,362                  | 15%   |
| HH Inc \$100k to \$150k | 17,534                  | 11%   |
| HH Inc \$150k to