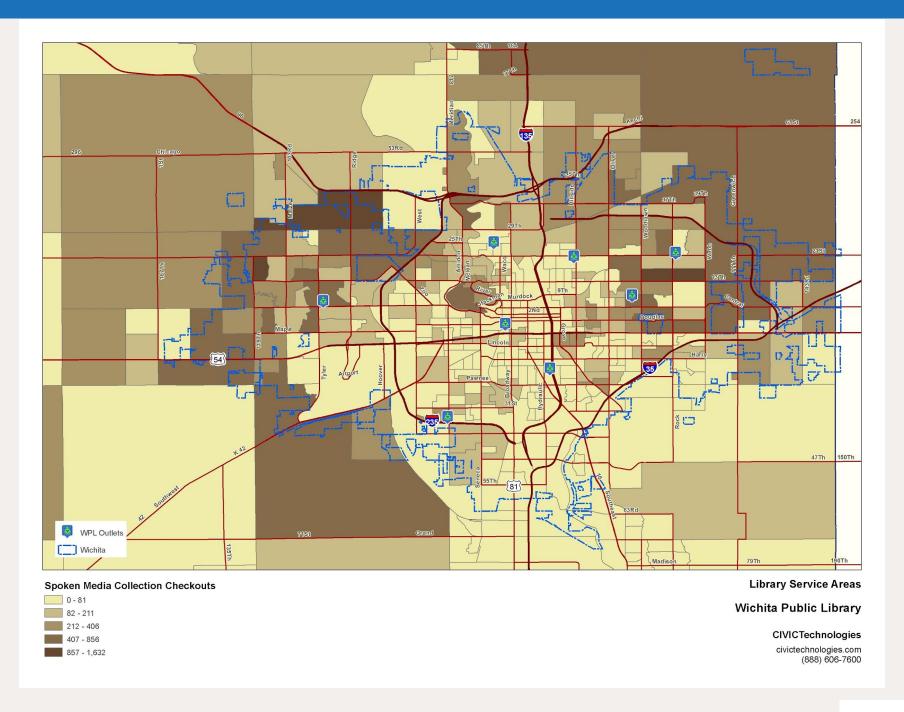

| 52                 | 15.1%                                        | 57.5%                                  | 25.3%                                  | 1.8%                                     | 0.3%                       |
|     | Grand Total          | 947,936            | 256,748                              | 365,721                        | 279,867                     | 42,713                           | 2,887              | 27.1%                                        | 38.6%                                  | 29.5%                                  | 4.5%                                     | 0.3%                       |

Special type checkout classes do not add to 100% of checkouts

**Analytics 61** 

#### Checkouts: Special Type



# Map of Checkouts: Spoken Media



# Map of Checkouts: Other



# Map of Checkouts: Music and Film



#### Computer Use: Count of Customers by Outlet



# Computer Use: Number of Individual Computer Sessions



# Map of Computer Use: Total



# Map of Computer Use: Alford



# Map of Computer Use: Angelou



# Map of Computer Use: Central



# Map of Computer Use: Comotara



# Map of Computer Use: Evergreen



# Map of Computer Use: Linwood Park



# Map of Computer Use: Rockwell



# Map of Computer Use: Westlink



## WiFi: Count of WiFi Customers by Outlet



#### WiFi: Number of Individual WiFi Sessions



# Map of WiFi Use: Total



# Map of WiFi Use: Alford



# Map of WiFi Use: Angelou



# Map of WiFi Use: Central



# Map of WiFi Use: Comotara



# Map of WiFi Use: Evergreen



# Map of WiFi Use: Linwood Park