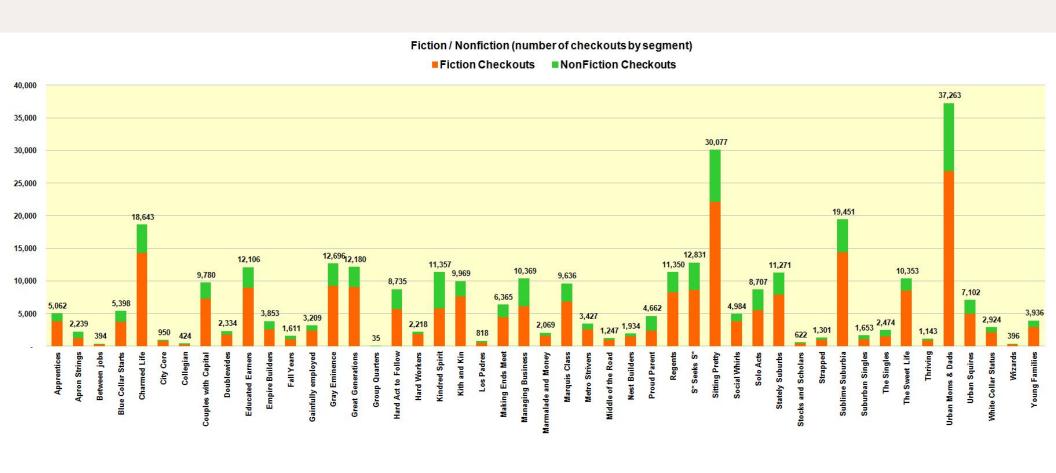

#### Checkouts: Fiction and Nonfiction

| No.      | Segment                    | Total<br>Checkouts | Fiction<br>Checkouts | NonFiction<br>Checkouts | Fiction<br>Checkout<br>Share | Nonfiction<br>Checkout<br>Share |  |
|----------|----------------------------|--------------------|----------------------|-------------------------|------------------------------|---------------------------------|--|
| 1        | Apprentices                | 5,062              | 3,824                | 1,238                   | 75.5%                        | 24.5%                           |  |
| 2        | Apron Strings              | 2,239              | 1,266                | 973                     | 56.5%                        | 43.5%                           |  |
| 3        | Between jobs               | 394                | 227                  | 167                     | 57.6%                        | 42.4%                           |  |
| 4        | Blue Collar Starts         | 5,398              | 3,690                | 1,708                   | 68.4%                        | 31.6%                           |  |
| 5        | Charmed Life               | 18,643             | 14,305               | 4,338                   | 76.7%                        | 23.3%                           |  |
| 6        | City Core                  | 950                | 799                  | 151                     | 84.1%                        | 15.9%                           |  |
| 7        | Collegian                  | 424                | 241                  | 183                     | 56.8%                        | 43.2%                           |  |
| 8        | Couples with Capital       | 9,780              | 7,241                | 2,539                   | 74.0%                        | 26.0%                           |  |
| 9        | Doublewides                | 2,334              | 1,753                | 581                     | 75.1%                        | 24.9%                           |  |
| 10       | Educated Earners           | 12,106             | 9,008                | 3,098                   | 74.4%                        | 25.6%                           |  |
| 11       | Empire Builders            | 3,853              | 2,605                | 1,248                   | 67.6%                        | 32.4%                           |  |
| 12       | Fall Years                 | 1,611              | 1,090                | 521                     | 67.7%                        | 32.3%                           |  |
| 13       | Gainfully employed         | 3,209              | 2,385                | 824                     | 74.3%                        | 25.7%                           |  |
| 14       | Gray Eminence              | 12,696             | 9,224                | 3,472                   | 72.7%                        | 27.3%                           |  |
| 15       | Great Generations          | 12,180             | 9,049                | 3,131                   | 74.3%                        | 25.7%                           |  |
| 16       | Group Quarters             | 35                 | 12                   | 23                      | 34.3%                        | 65.7%                           |  |
| 17       | Hard Act to Follow         | 8,735              | 5,730                | 3,005                   | 65.6%                        | 34.4%                           |  |
| 18       | Hard Workers               | 2,218              | 1,900                | 318                     | 85.7%                        | 14.3%                           |  |
| 19       | Kindred Spirit             | 11,357             | 5,772                | 5,585                   | 50.8%                        | 49.2%                           |  |
| 20       | Kith and Kin               | 9,969              | 7,680                | 2,289                   | 77.0%                        | 23.0%                           |  |
| 21       | Los Padres                 | 818                | 493                  | 325                     | 60.3%                        | 39.7%                           |  |
| 22       | Making Ends Meet           | 6,365              | 4,429                | 1,936                   | 69.6%                        | 30.4%                           |  |
| 23       | Managing Business          | 10,369             | 6,158                | 4,211                   | 59.4%                        | 40.6%                           |  |
| 24       | Marmalade and Money        | 2,069              | 1,640                | 429                     | 79.3%                        | 20.7%                           |  |
| 25       | Marquis Class              | 9,636              | 6,853                | 2,783                   | 71.1%                        | 28.9%                           |  |
| 26       | Metro Strivers             | 3,427              | 2,563                | 864                     | 74.8%                        | 25.2%                           |  |
| 27       | Middle of the Road         | 1,247              | 999                  | 248                     | 80.1%                        | 19.9%                           |  |
| 28       | Nest Builders              | 1,934              | 1,468                | 466                     | 75.9%                        | 24.1%                           |  |
| 29       | Proud Parent               | 4,662              | 2,409                | 2,253                   | 51.7%                        | 48.3%                           |  |
| 30       | Regents                    | 11,350             | 8,255                | 3,095                   | 72.7%                        | 27.3%                           |  |
| 31       | S* Seeks S*                | 12,831             | 8,590                | 4,241                   | 66.9%                        | 33.1%                           |  |
| 32       | Sitting Pretty             | 30,077             | 22,154               | 7,923                   | 73.7%                        | 26.3%                           |  |
| 33       | Social Whirls              | 4,984              | 3,791                | 1,193                   | 76.1%                        | 23.9%                           |  |
| 34       | Solo Acts                  | 8,707              | 5,537                | 3,170                   | 63.6%                        | 36.4%                           |  |
| 35       | Stately Suburbs            | 11,271             | 7,878                | 3,393                   | 69.9%                        | 30.1%                           |  |
| 36       | Stocks and Scholars        | 622                | 422                  | 200                     | 67.8%                        | 32.2%                           |  |
| 37       | Strapped                   | 1,301              | 1,018                | 283                     | 78.2%                        | 21.8%                           |  |
| 38       | Sublime Suburbia           | 19,451             | 14,366               | 5,085                   | 73.9%                        | 26.1%                           |  |
| 39       | Suburban Singles           | 1,653              | 1,052                | 601                     | 63.6%                        | 36.4%                           |  |
| 40       | The Singles                | 2,474              | 1,490                | 984                     | 60.2%                        | 39.8%                           |  |
| 41       | The Sweet Life             | 10,353             | 8,542                | 1,811                   | 82.5%                        | 17.5%                           |  |
| 42       | Thriving                   | 1,143              | 867                  | 276                     | 75.9%                        | 24.1%                           |  |
| 43       | Urban Moms & Dads          | 37,263             | 26,864               | 10,399                  | 72.1%                        | 27.9%                           |  |
|          | Urban Squires              | 7,102              | 4,966                | 2,136                   | 69.9%                        | 30.1%                           |  |
| 45<br>46 | White Collar Status        | 2,924              | 2,128                | 796<br>151              | 72.8%                        | 27.2%                           |  |
| 47       | Wizards                    | 396                | 245                  | 965                     | 61.9%<br>75.5%               | 38.1%<br>24.5%                  |  |
| 41       | Young Families Grand Total | 3,936              | 2,971                |                         |                              |                                 |  |
|          | Grand Total                | 331,558            | 235,949              | 95,609                  | 71.2%                        | 28.8%                           |  |

#### Checkouts: Fiction and Nonfiction