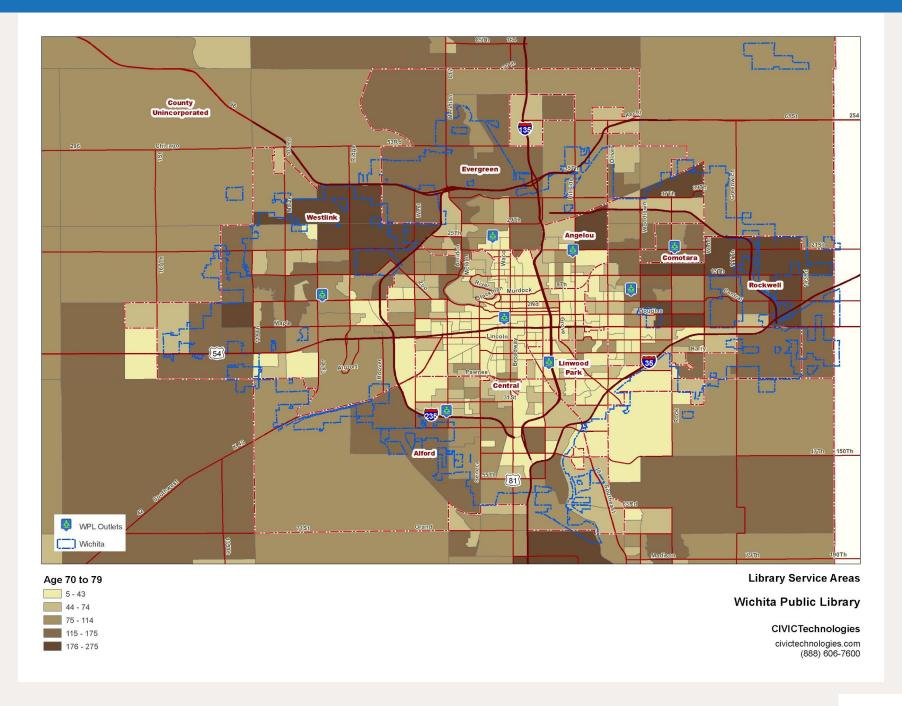

| 10,334                                  | 20,550       | 13,321       |

## Demographic Map: Age 0 to 4



# Demographic Map: Age 5 to 9



# Demographic Map: Age 10 to 14



# Demographic Map: Age 15 to 17



# Demographic Map: Age 18 to 21



# Demographic Map: Age 22 to 29



# Demographic Map: Age 30 to 39



## Demographic Map: Age 40 to 49



# Demographic Map: Age 50 to 59



# Demographic Map: Age 60 to 64



# Demographic Map: Age 65 to 69



# Demographic Map: Age 70 to 79



## Demographic Map: Age 80 Plus



## Demographics: Income Distribution by Group

| Income Range            | Number of<br>Households | Share |
|-------------------------|-------------------------|-------|
| HH Inc \$0 to \$15k     | 21,425                  | 13%   |
| HH Inc \$15k to \$25k   | 19,915                  | 12%   |
| HH Inc \$25k to \$35k   | 19,309                  | 12%   |
| HH Inc \$35k to \$50k   | 24,248                  | 15%   |
| HH Inc \$50k to \$75k   | 25,103                  | 15%   |
| HH Inc \$75k to \$100k  | 24,362                  | 15%   |
| HH Inc \$100k to \$150k | 17,534                  | 11%   |
| HH Inc \$150k to \$250k | 8,225                   | 5%    |
| HH Inc \$250k+          | 1,853                   | 1%    |
| Total                   | 161,97