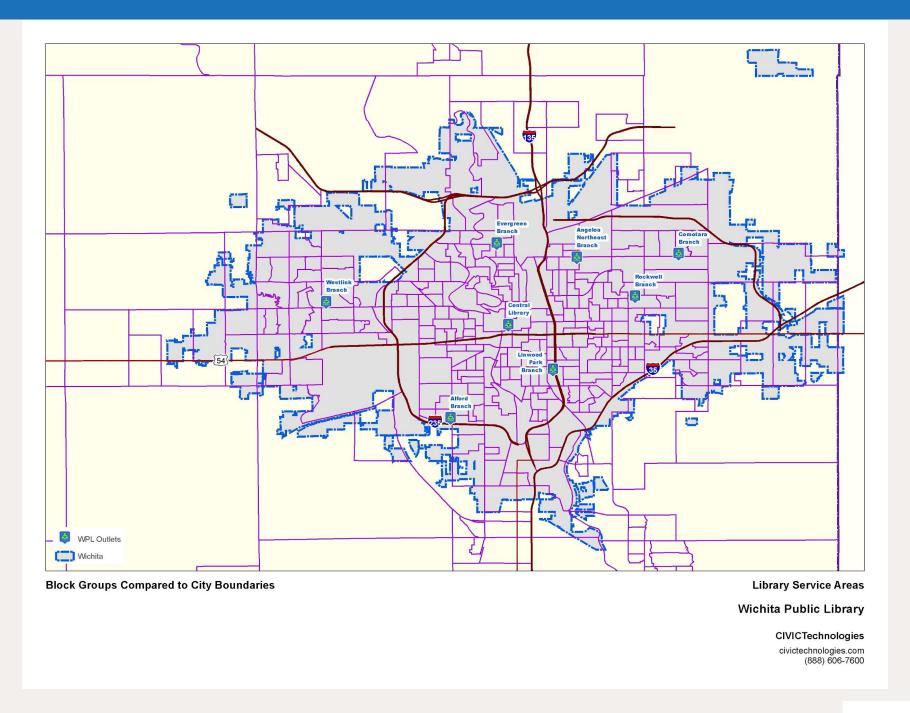

### **Background**

Data is presented for population, customers, non customers, and checkouts.

Population is for 2014 current year estimate of population.

Population, customers, and non customers are those located in selected census block groups that best match the city's boundary. Some block groups overlap or underlap city boundaries. These block groups have been selected to be match the city's current year estimate of population. The map on the next page displays block groups overlaid with city boundaries.

## Parameters: Block Groups