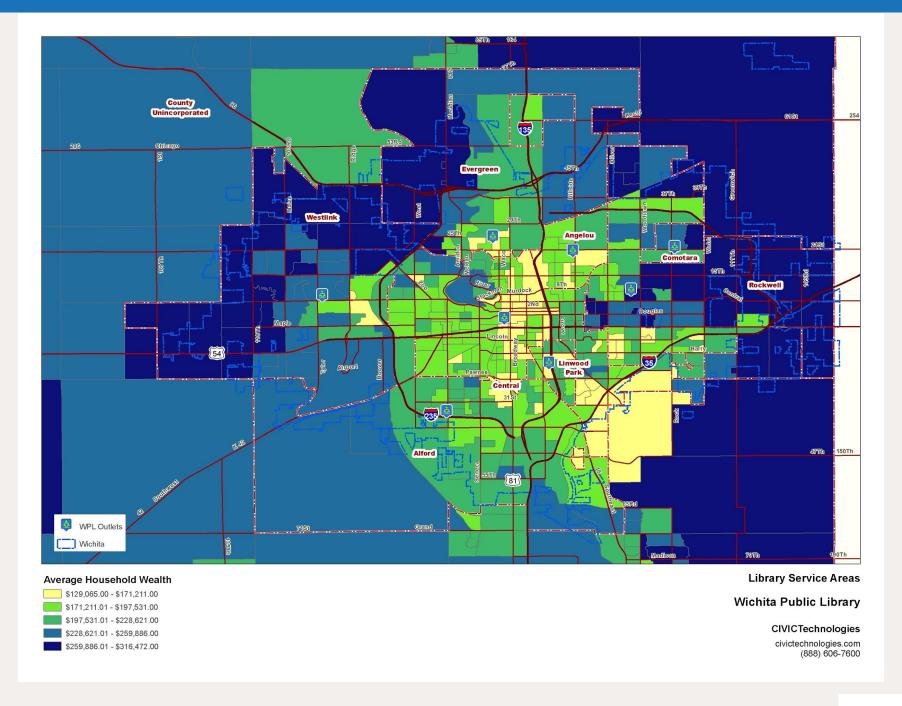

51               |
| Marquis Class        | \$                | 120,782               |
| Great Generations    | \$ \$ \$ \$ \$ \$ | 135,631               |
| Empire Builders      | \$                | 207,475               |
| Average              | \$                | 66,523                |

## Demographics: Findings Income by Segment

Distribution by average household income by segment

4 segments: under \$30,000 average household income

8 segments: between \$30,000 and \$40,000

4 segments: between \$40,000 and \$50,000

**11 segments:** between \$50,000 and \$60,000

**12 segments:** between \$60,000 and \$100,000

**8 segments:** over \$100,000

### Demographic Map: Average Household Income



### Demographic Map: Median Home Value



### Demographic Map: Average Household Wealth



## Demographics: Segments by HH Income Group

| Segment              | HH Inc<br>\$0 to | HH Inc<br>\$15k to | HH Inc<br>\$25k to | HH Inc<br>\$35k to | HH Inc<br>\$50k to | HH Inc<br>\$75k to | HH Inc<br>\$100k to | HH Inc<br>\$150k to | HH Inc<br>\$250k+ |
|----------------------|------------------|--------------------|--------------------|--------------------|--------------------|--------------------|---------------------|---------------------|-------------------|
| Apprentices          | 283              | 277                | 199                | 237                | 273                | 319                | 283                 | 203                 | 130               |
| Apron Strings        | 437              | 390                | 603                | 415                | 252