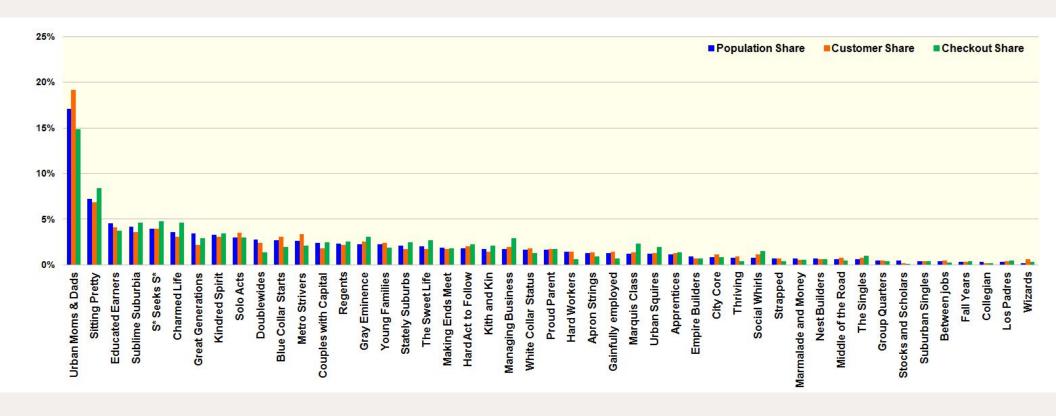

### Population by Segment: Findings

Population: largest, smallest, and in between

Largest: Urban Moms & Dads with 69,855 people or 17.1% of the population

Smallest: Wizards with 845 people or 0.02% of the population

Average size: 8,690 people per segment

Median (half above/half below): 6,816 people per segment

### Top segment distribution

There's a huge gap between the 1st and 2nd segments and they account for a quarter of the population:

Urban Moms & Dads 69,855 17.1%

Sitting Pretty 29,466 7.2%

The next 7 segments account for another quarter of the population:

| <b>Educated Earners</b>  | 18,680 | 4.6% |
|--------------------------|--------|------|
| Sublime Suburbia         | 17,031 | 4.2% |
| S* Seeks S*              | 16,292 | 4.0% |
| <b>Charmed Life</b>      | 14,635 | 3.6% |
| <b>Great Generations</b> | 14,211 | 3.5% |
| Kindred Spirit           | 13,410 | 3.3% |
| Solo Acts                | 12,337 | 3.0% |

### Overall distribution

The top 9 segments account for half of the population or about 206,000 people

The bottom 38 segments account for about half of the population -- 203,000 or about 5,300 people per segment (1.2% per each segment)

## Population by Segment

| No. | Segment              | Population     | Population<br>Share | Population<br>Cumulative<br>Share | Population<br>Cumulative<br>Number |
|-----|----------------------|----------------|---------------------|-----------------------------------|------------------------------------|
| 1   | Urban Moms & Dads    | 69,855         | 17.1%               | 17.1%                             | 69,855                             |
| 2   | Sitting Pretty       | 29,466         | 7.2%                | 24.3%                             | 99,321                             |
| 3   | Educated Earners     | 18,680         | 4.6%                | 28.9%                             | 118,001                            |
| 4   | Sublime Suburbia     | 17,031         | 4.2%                | 33.1%                             | 135,032                            |
| 5   | S* Seeks S*          | 16,292         | 4.0%                | 37.1%                             | 151,324                            |
| 6   | Charmed Life         | 14,635         | 3.6%                | 40.6%                             | 165,959                            |
| 7   | Great Generations    | 14,211         | 3.5%                | 44.1%                             | 180,170                            |
| 8   | Kindred Spirit       | 13,410         | 3.3%                | 47.4%                             | 193,580                            |
| 9   | Solo Acts            | 12,337         | 3.0%                | 50.4%                             | 205,917                            |
| 10  | Doublewides          | 11,370         | 2.8%                | 53.2%                             | 217,287                            |
| 11  | Blue Collar Starts   | 11,163         | 2.7%                | 55.9%                             | 228,450                            |
| 12  | Metro Strivers       | 10,802         | 2.6%                | 58.6%                             | 239,252                            |
| 13  | Couples with Capital | 9,815          | 2.4%                | 61.0%                             | 249,067                            |
| 14  | Regents              | 9,628          | 2.4%                | 63.3%                             | 258,695                            |
| 15  | Gray Eminence        | 9,357          | 2.3%                | 65.6%                             | 268,052                            |
| 16  | Young Families       | 9,246          | 2.3%                | 67.9%                             | 277,298                            |
| 17  | Stately Suburbs      | 8,591          | 2.1%                | 70.0%                             | 285,889                            |
| 18  | The Sweet Life       | 8,466          | 2.1%                | 72.1%                             | 294,355                            |
| 19  | Making Ends Meet     | 7,626          | 1.9%                | 73.9%                             | 301,981                            |
| 20  | Hard Act to Follow   | 7,498          | 1.8%                | 75.8%                             | 309,479                            |
| 21  | Kith and Kin         | 7,143          | 1.7%                | 77.5%                             | 316,622                            |
| 22  | Managing Business    | 7,066          | 1.7%                | 79.3%                             | 323,688                            |
| 23  | White Collar Status  | 6,823          | 1.7%                | 80.9%                             | 330,511                            |
| 24  | Proud Parent         | 6,816          | 1.7%                | 82.6%                             | 337,327                            |
| 25  | Hard Workers         | 5,874          | 1.4%                | 84.0%                             | 343,201                            |
| 26  | Apron Strings        | 5,382          | 1.3%                | 85.3%                             | 348,583                            |
| 27  | Gainfully employed   | 5,175          | 1.3%                | 86.6%                             | 353,758                            |
| 28  | Marquis Class        | 5,113          | 1.3%                | 87.9%                             | 358,871                            |
| 29  | Urban Squires        | 4,962          | 1.2%                | 89.1%                             | 363,833                            |
| 30  | Apprentices          | 4,652          | 1.1%                | 90.2%                             | 368,485                            |
| 31  | Empire Builders      | 3,787          | 0.9%                | 91.1%                             | 372,272                            |
| 32  | City Core            | 3,625          | 0.9%                | 92.0%                             | 375,897                            |
| 33  | Thriving             | 3,230          | 0.8%                | 92.8%                             | 379,127                            |
| 34  | Social Whirls        | 3,164          | 0.8%                | 93.6%                             | 382,291                            |
| 35  | Strapped             | 2,989          | 0.7%                | 94.3%                             | 385,280                            |
| 36  | Marmalade and Money  | 2,987          | 0.7%                | 95.1%                             | 388,267                            |
| 37  | Nest Builders        | 2,885          | 0.7%                | 95.8%                             | 391,152                            |
| 38  | Middle of the Road   | 2,690          | 0.7%                | 96.4%                             | 393,842                            |
| 39  | The Singles          | 2,457          | 0.6%                | 97.0%                             | 396,299                            |
| 40  | Group Quarters       | 1,925          | 0.5%                | 97.5%                             | 398,224                            |
| 41  | Stocks and Scholars  | 1,831          | 0.4%                | 98.0%                             | 400,055                            |
| 42  | Suburban Singles     | 1,703          | 0.4%                | 98.4%                             | 401,758                            |
| 43  | Between jobs         | 1,689          | 0.4%                | 98.8%                             | 403,447                            |
| 44  | Fall Years           | 1,446          | 0.4%                | 99.1%                             | 404,893                            |
| 45  | Collegian            | 1,363          | 0.3%                | 99.5%                             | 406,256                            |
| 46  | Los Padres           | 1,317          | 0.3%                | 99.8%                             | 407,573                            |
| 47  | Wizards              | 845            | 0.2%                | 100.0%                            | 408,418                            |
|     | Grand Total          | 408,418        | 100.0%              |                                   |                                    |
|     | Average<br>Median    | 8,690<br>6,816 |                     |                                   |                                    |

### Population Share by Segment

Share: percentage of the population for each segment. Divide each segment's population by the total population.

Largest: Urban Moms & Dads 23,463

19.1%

### Followed by:

| <b>Sitting Pretty</b>    | 8,391 | 6.8% |
|--------------------------|-------|------|
| <b>Educated Earners</b>  | 4,997 | 4.1% |
| S* Seeks S*              | 4,822 | 3.9% |
| Sublime Suburbia         | 4,379 | 3.6% |
| Solo Acts                | 4,309 | 3.5% |
| <b>Charmed Life</b>      | 3,750 | 3.1% |
| Kindred Spirit           | 3,743 | 3.1% |
| <b>Great Generations</b> | 2,677 | 2.2% |

These top 9 customer segments account for nearly half of customers

### Non Customers

Largest: Urban Moms & Dads 46,392 16.2%

### Followed by:

| <b>Sitting Pretty</b>    | 21,075 | 7.4% |
|--------------------------|--------|------|
| <b>Educated Earners</b>  | 13,683 | 4.8% |
| Sublime Suburbia         | 12,652 | 4.4% |
| <b>Great Generations</b> | 11,534 | 4.0% |
| S* Seeks S*              | 11,470 | 4.0% |
| <b>Charmed Life</b>      | 10,885 | 3.8% |
| Kindred Spirit           | 9,667  | 3.4% |
| Solo Acts                | 8,028  | 2.8% |

These top 9 customer segments account for just over half of customers

### Customer Share by Segment

Share: percentage of the customers for each segment. Divide each segment's number of customers population by the total number of customers.

### Non Customer Share by Segment

Share: percentage of the non customers for each segment. Divide each segment's number of non customers by the total number of non customers.

### Checkouts

Largest: Urban Moms & Dads with 140,846 checkouts or 14.9% of total checkouts

### Followed by:

| <b>Sitting Pretty</b>    | 79,839 | 8.4% |
|--------------------------|--------|------|
| S* Seeks S*              | 45,303 | 4.8% |
| Sublime Suburbia         | 44,042 | 4.6% |
| <b>Charmed Life</b>      | 43,623 | 4.6% |
| <b>Educated Earners</b>  | 35,483 | 3.7% |
| Kindred Spirit           | 32,861 | 3.5% |
| Solo Acts                | 23,086 | 3.0% |
| <b>Great Generations</b> | 27,395 | 2.9% |

These top 9 segments account for 50.4% of checkouts

### Checkout Share by Segment

Share: percentage of checkouts for each segment. Divide each segment's checkouts by the total checkouts.