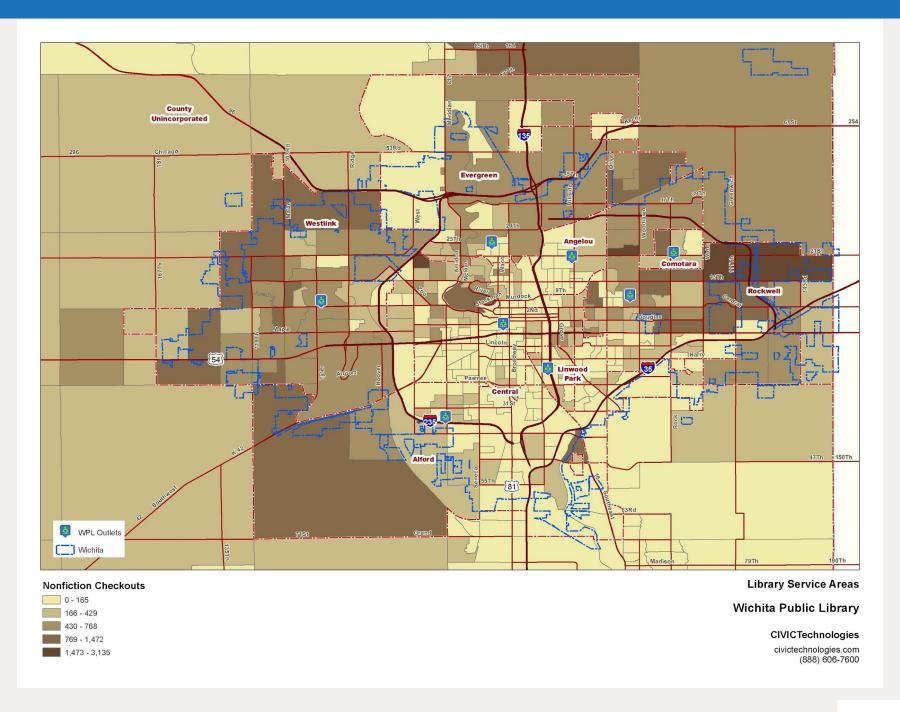

# Map of Checkouts: Nonfiction

#### Checkouts: Fiction and Nonfiction

| No.      | Segment                    | Total<br>Checkouts | Fiction<br>Checkouts | NonFiction<br>Checkouts | Fiction<br>Checkout<br>Share | Nonfiction<br>Checkout<br>Share |  |
|----------|----------------------------|--------------------|----------------------|-------------------------|------------------------------|---------------------------------|--|
| 1        | Apprentices                | 5,062              | 3,824                | 1,238                   | 75.5%                        | 24.5%                           |  |
| 2        | Apron Strings              | 2,239              | 1,266                | 973                     | 56.5%                        | 43.5%                           |  |
| 3        | Between jobs               | 394                | 227                  | 167                     | 57.6%                        | 42.4%                           |  |
| 4        | Blue Collar Starts         | 5,398              | 3,690                | 1,708                   | 68.4%                        | 31.6%                           |  |
| 5        | Charmed Life               | 18,643             | 14,305               | 4,338                   | 76.7%                        | 23.3%                           |  |
| 6        | City Core                  | 950                | 799                  | 151                     | 84.1%                        | 15.9%                           |  |
| 7        | Collegian                  | 424                | 241                  | 183                     | 56.8%                        | 43.2%                           |  |
| 8        | Couples with Capital       | 9,780              | 7,241                | 2,539                   | 74.0%                        | 26.0%                           |  |
| 9        | Doublewides                | 2,334              | 1,753                | 581                     | 75.1%                        | 24.9%                           |  |
| 10       | Educated Earners           | 12,106             | 9,008                | 3,098                   | 74.4%                        | 25.6%                           |  |
| 11       | Empire Builders            | 3,853              | 2,605                | 1,248                   | 67.6%                        | 32.4%                           |  |
| 12       | Fall Years                 | 1,611              | 1,090                | 521                     | 67.7%                        | 32.3%                           |  |
| 13       | Gainfully employed         | 3,209              | 2,385                | 824                     | 74.3%                        | 25.7%                           |  |
| 14       | Gray Eminence              | 12,696             | 9,224                | 3,472                   | 72.7%                        | 27.3%                           |  |
| 15       | Great Generations          | 12,180             | 9,049                | 3,131                   | 74.3%                        | 25.7%                           |  |
| 16       | Group Quarters             | 35                 | 12                   | 23                      | 34.3%                        | 65.7%                           |  |
| 17       | Hard Act to Follow         | 8,735              | 5,730                | 3,005                   | 65.6%                        | 34.4%                           |  |
| 18       | Hard Workers               | 2,218              | 1,900                | 318                     | 85.7%                        | 14.3%                           |  |
| 19       | Kindred Spirit             | 11,357             | 5,772                | 5,585                   | 50.8%                        | 49.2%                           |  |
| 20       | Kith and Kin               | 9,969              | 7,680                | 2,289                   | 77.0%                        | 23.0%                           |  |
| 21       | Los Padres                 | 818                | 493                  | 325                     | 60.3%                        | 39.7%                           |  |
| 22       | Making Ends Meet           | 6,365              | 4,429                | 1,936                   | 69.6%                        | 30.4%                           |  |
| 23       | Managing Business          | 10,369             | 6,158                | 4,211                   | 59.4%                        | 40.6%                           |  |
| 24       | Marmalade and Money        | 2,069              | 1,640                | 429                     | 79.3%                        | 20.7%                           |  |
| 25       | Marquis Class              | 9,636              | 6,853                | 2,783                   | 71.1%                        | 28.9%                           |  |
| 26       | Metro Strivers             | 3,427              | 2,563                | 864                     | 74.8%                        | 25.2%                           |  |
| 27       | Middle of the Road         | 1,247              | 999                  | 248                     | 80.1%                        | 19.9%                           |  |
| 28       | Nest Builders              | 1,934              | 1,468                | 466                     | 75.9%                        | 24.1%                           |  |
| 29       | Proud Parent               | 4,662              | 2,409                | 2,253                   | 51.7%                        | 48.3%                           |  |
| 30       | Regents                    | 11,350             | 8,255                | 3,095                   | 72.7%                        | 27.3%                           |  |
| 31       | S* Seeks S*                | 12,831             | 8,590                | 4,241                   | 66.9%                        | 33.1%                           |  |
| 32       | Sitting Pretty             | 30,077             | 22,154               | 7,923                   | 73.7%                        | 26.3%                           |  |
| 33       | Social Whirls              | 4,984              | 3,791                | 1,193                   | 76.1%                        | 23.9%                           |  |
| 34       | Solo Acts                  | 8,707              | 5,537                | 3,170                   | 63.6%                        | 36.4%                           |  |
| 35       | Stately Suburbs            | 11,271             | 7,878                | 3,393                   | 69.9%                        | 30.1%                           |  |
| 36       | Stocks and Scholars        | 622                | 422                  | 200                     | 67.8%                        | 32.2%                           |  |
| 37       | Strapped                   | 1,301              | 1,018                | 283                     | 78.2%                        | 21.8%                           |  |
| 38       | Sublime Suburbia           | 19,451             | 14,366               | 5,085                   | 73.9%                        | 26.1%                           |  |
| 39       | Suburban Singles           | 1,653              | 1,052                | 601                     | 63.6%                        | 36.4%                           |  |
| 40       | The Singles                | 2,474              | 1,490                | 984                     | 60.2%                        | 39.8%                           |  |
| 41       | The Sweet Life             | 10,353             | 8,542                | 1,811                   | 82.5%                        | 17.5%                           |  |
| 42       | Thriving                   | 1,143              | 867                  | 276                     | 75.9%                        | 24.1%                           |  |
| 43       | Urban Moms & Dads          | 37,263             | 26,864               | 10,399                  | 72.1%                        | 27.9%                           |  |
|          | Urban Squires              | 7,102              | 4,966                | 2,136                   | 69.9%                        | 30.1%                           |  |
| 45<br>46 | White Collar Status        | 2,924              | 2,128                | 796<br>151              | 72.8%                        | 27.2%                           |  |
| 47       | Wizards                    | 396                | 245                  | 965                     | 61.9%<br>75.5%               | 38.1%<br>24.5%                  |  |
| 41       | Young Families Grand Total | 3,936              | 2,971                |                         |                              |                                 |  |
|          | Grand Total                | 331,558            | 235,949              | 95,609                  | 71.2%                        | 28.8%                           |  |