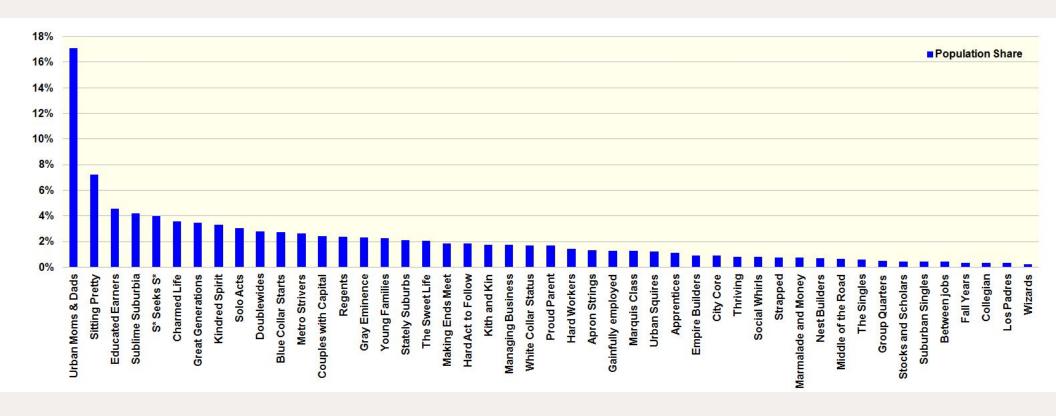

### Population by Segment: Findings

Population: largest, smallest, and in between

Largest: Urban Moms & Dads with 69,855 people or 17.1% of the population

Smallest: Wizards with 845 people or 0.02% of the population

Average size: 8,690 people per segment

Median (half above/half below): 6,816 people per segment

### Top segment distribution

There's a huge gap between the 1st and 2nd segments and they account for a quarter of the population:

Urban Moms & Dads 69,855 17.1%

Sitting Pretty 29,466 7.2%

The next 7 segments account for another quarter of the population:

| <b>Educated Earners</b>  | 18,680 | 4.6% |
|--------------------------|--------|------|
| Sublime Suburbia         | 17,031 | 4.2% |
| S* Seeks S*              | 16,292 | 4.0% |
| <b>Charmed Life</b>      | 14,635 | 3.6% |
| <b>Great Generations</b> | 14,211 | 3.5% |
| Kindred Spirit           | 13,410 | 3.3% |
| Solo Acts                | 12,337 | 3.0% |

### Overall distribution

The top 9 segments account for half of the population or about 206,000 people

The bottom 38 segments account for about half of the population -- 203,000 or about 5,300 people per segment (1.2% per each segment)

## Population by Segment

| No. | Segment              | Population     | Population<br>Share | Population<br>Cumulative<br>Share | Population<br>Cumulative<br>Number |
|-----|----------------------|----------------|---------------------|-----------------------------------|------------------------------------|
| 1   | Urban Moms & Dads    | 69,855         | 17.1%               | 17.1%                             | 69,855                             |
| 2   | Sitting Pretty       | 29,466         | 7.2%                | 24.3%                             | 99,321                             |
| 3   | Educated Earners     | 18,680         | 4.6%                | 28.9%                             | 118,001                            |
| 4   | Sublime Suburbia     | 17,031         | 4.2%                | 33.1%                             | 135,032                            |
| 5   | S* Seeks S*          | 16,292         | 4.0%                | 37.1%                             | 151,324                            |
| 6   | Charmed Life         | 14,635         | 3.6%                | 40.6%                             | 165,959                            |
| 7   | Great Generations    | 14,211         | 3.5%                | 44.1%                             | 180,170                            |
| 8   | Kindred Spirit       | 13,410         | 3.3%                | 47.4%                             | 193,580                            |
| 9   | Solo Acts            | 12,337         | 3.0%                | 50.4%                             | 205,917                            |
| 10  | Doublewides          | 11,370         | 2.8%                | 53.2%                             | 217,287                            |
| 11  | Blue Collar Starts   | 11,163         | 2.7%                | 55.9%                             | 228,450                            |
| 12  | Metro Strivers       | 10,802         | 2.6%                | 58.6%                             | 239,252                            |
| 13  | Couples with Capital | 9,815          | 2.4%                | 61.0%                             | 249,067                            |
| 14  | Regents              | 9,628          | 2.4%                | 63.3%                             | 258,695                            |
| 15  | Gray Eminence        | 9,357          | 2.3%                | 65.6%                             | 268,052                            |
| 16  | Young Families       | 9,246          | 2.3%                | 67.9%                             | 277,298                            |
| 17  | Stately Suburbs      | 8,591          | 2.1%                | 70.0%                             | 285,889                            |
| 18  | The Sweet Life       | 8,466          | 2.1%                | 72.1%                             | 294,355                            |
| 19  | Making Ends Meet     | 7,626          | 1.9%                | 73.9%                             | 301,981                            |
| 20  | Hard Act to Follow   | 7,498          | 1.8%                | 75.8%                             | 309,479                            |
| 21  | Kith and Kin         | 7,143          | 1.7%                | 77.5%                             | 316,622                            |
| 22  | Managing Business    | 7,066          | 1.7%                | 79.3%                             | 323,688                            |
| 23  | White Collar Status  | 6,823          | 1.7%                | 80.9%                             | 330,511                            |
| 24  | Proud Parent         | 6,816          | 1.7%                | 82.6%                             | 337,327                            |
| 25  | Hard Workers         | 5,874          | 1.4%                | 84.0%                             | 343,201                            |
| 26  | Apron Strings        | 5,382          | 1.3%                | 85.3%                             | 348,583                            |
| 27  | Gainfully employed   | 5,175          | 1.3%                | 86.6%                             | 353,758                            |
| 28  | Marquis Class        | 5,113          | 1.3%                | 87.9%                             | 358,871                            |
| 29  | Urban Squires        | 4,962          | 1.2%                | 89.1%                             | 363,833                            |
| 30  | Apprentices          | 4,652          | 1.1%                | 90.2%                             | 368,485                            |
| 31  | Empire Builders      | 3,787          | 0.9%                | 91.1%                             | 372,272                            |
| 32  | City Core            | 3,625          | 0.9%                | 92.0%                             | 375,897                            |
| 33  | Thriving             | 3,230          | 0.8%                | 92.8%                             | 379,127                            |
| 34  | Social Whirls        | 3,164          | 0.8%                | 93.6%                             | 382,291                            |
| 35  | Strapped             | 2,989          | 0.7%                | 94.3%                             | 385,280                            |
| 36  | Marmalade and Money  | 2,987          | 0.7%                | 95.1%                             | 388,267                            |
| 37  | Nest Builders        | 2,885          | 0.7%                | 95.8%                             | 391,152                            |
| 38  | Middle of the Road   | 2,690          | 0.7%                | 96.4%                             | 393,842                            |
| 39  | The Singles          | 2,457          | 0.6%                | 97.0%                             | 396,299                            |
| 40  | Group Quarters       | 1,925          | 0.5%                | 97.5%                             | 398,224                            |
| 41  | Stocks and Scholars  | 1,831          | 0.4%                | 98.0%                             | 400,055                            |
| 42  | Suburban Singles     | 1,703          | 0.4%                | 98.4%                             | 401,758                            |
| 43  | Between jobs         | 1,689          | 0.4%                | 98.8%                             | 403,447                            |
| 44  | Fall Years           | 1,446          | 0.4%                | 99.1%                             | 404,893                            |
| 45  | Collegian            | 1,363          | 0.3%                | 99.5%                             | 406,256                            |
| 46  | Los Padres           | 1,317          | 0.3%                | 99.8%                             | 407,573                            |
| 47  | Wizards              | 845            | 0.2%                | 100.0%                            | 408,418                            |
|     | Grand Total          | 408,418        | 100.0%              |                                   |                                    |
|     | Average<br>Median    | 8,690<br>6,816 |                     |                                   |                                    |