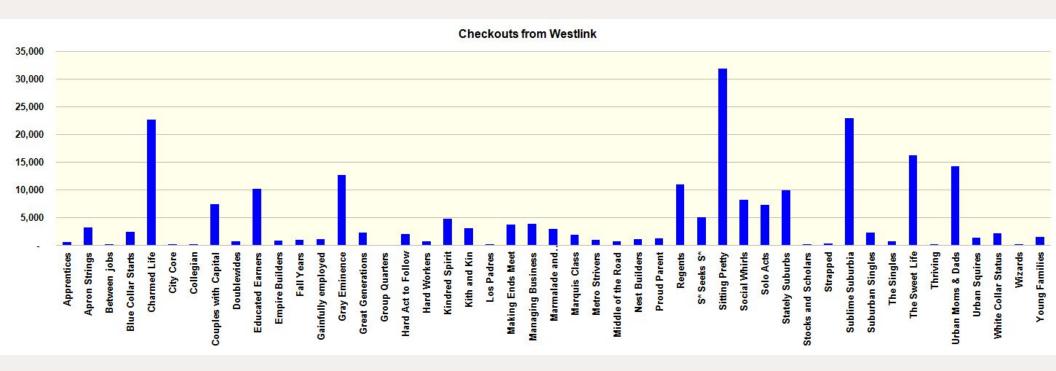

### Checkout Summary

### Checkouts

Largest: Urban Moms & Dads with 140,846 checkouts or 14.9% of total checkouts

### Followed by:

| <b>Sitting Pretty</b>    | 79,839 | 8.4% |
|--------------------------|--------|------|
| S* Seeks S*              | 45,303 | 4.8% |
| Sublime Suburbia         | 44,042 | 4.6% |
| <b>Charmed Life</b>      | 43,623 | 4.6% |
| <b>Educated Earners</b>  | 35,483 | 3.7% |
| Kindred Spirit           | 32,861 | 3.5% |
| Solo Acts                | 23,086 | 3.0% |
| <b>Great Generations</b> | 27,395 | 2.9% |

These top 9 segments account for 50.4% of checkouts