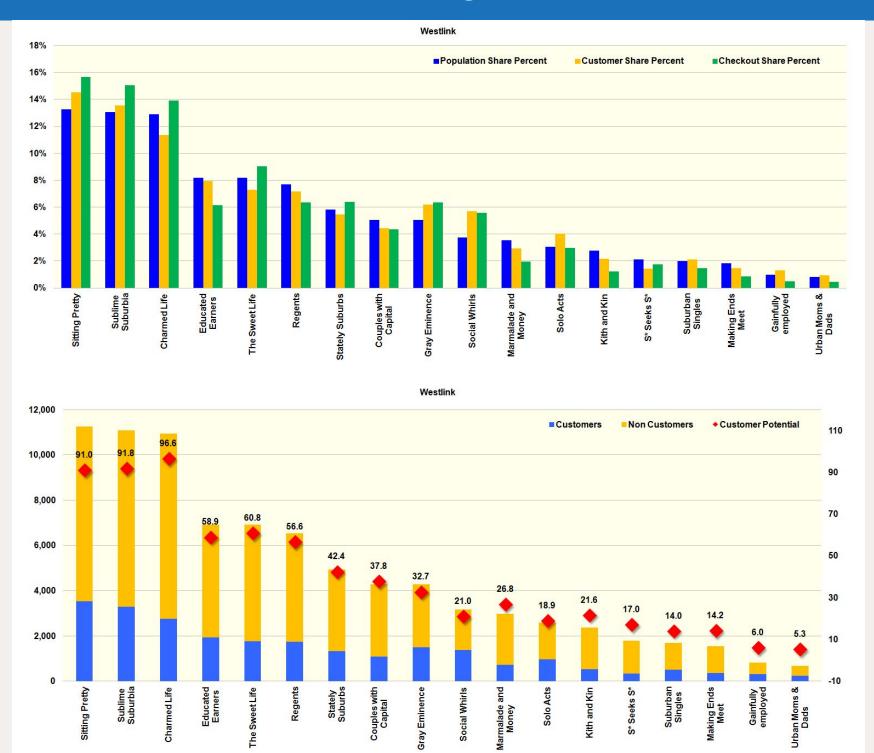

### Population, Customer, and Checkout Share

### Market Share/Market Potential Summary

### Market Share/Market Potential

Average: 30% / 70%

Largest Share: Wizards 95.5% / 4.5%

Largest Potential: Stocks and Scholars 14.4% / 85.6%