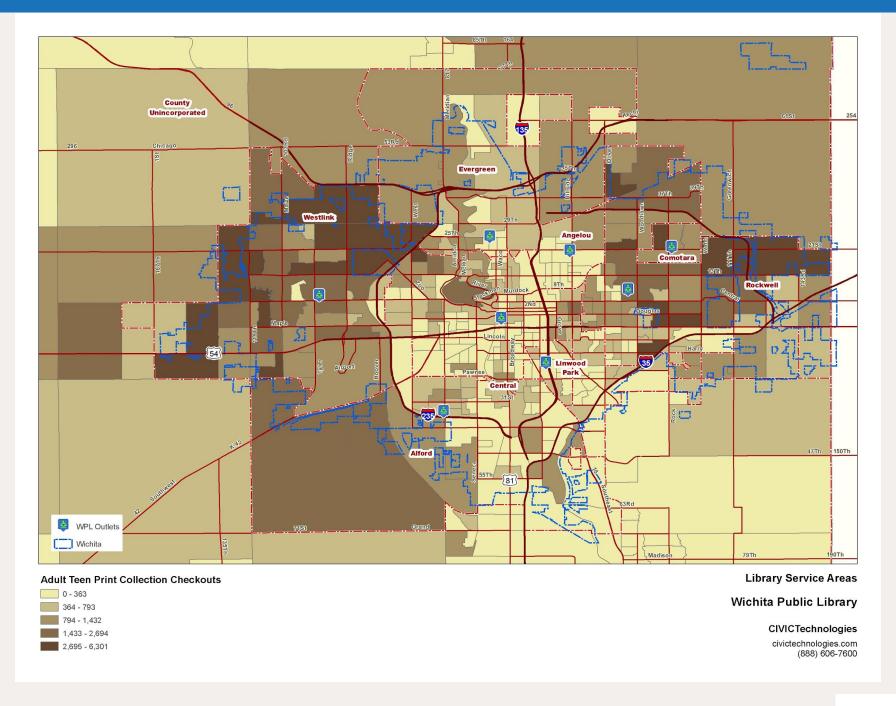

Young Families 17,642 11,238 821 5,583 63.7%                                                                                                                                    |                                                                      | 31.6%                                                       |
| Grand Total 947,936 575,295 38,715 333,926 60.7%                                                                                                                                   |                                                                      | 35.2%                                                       |

#### Checkouts: Audience by Segment



# Map of Checkouts: Adults



# Map of Checkouts: Juvenile



# Map of Checkouts: Children



## Map of Checkouts: Adult Teen Print



# Map of Checkouts: Juvenile Print



# Checkouts: Special Type

| No. | Segment              | Total<br>Checkouts | Adult and<br>Teen Print<br>Checkouts | Music and<br>Film<br>Checkouts | Juvenile Print<br>Checkouts | Spoken and<br>Media<br>Checkouts | Other<br>Checkouts | Adult and<br>Teen Print<br>Checkout<br>Share | Music and<br>Film<br>Checkout<br>Share | Juvenile<br>Print<br>Checkout<br>Share | Spoken and<br>Media<br>Checkout<br>Share | Other<br>Checkout<br>Share |
|-----|----------------------|--------------------|--------------------------------------|--------------------------------|-----------------------------|----------------------------------|--------------------|----------------------------------------------|----------------------------------------|-------------------------