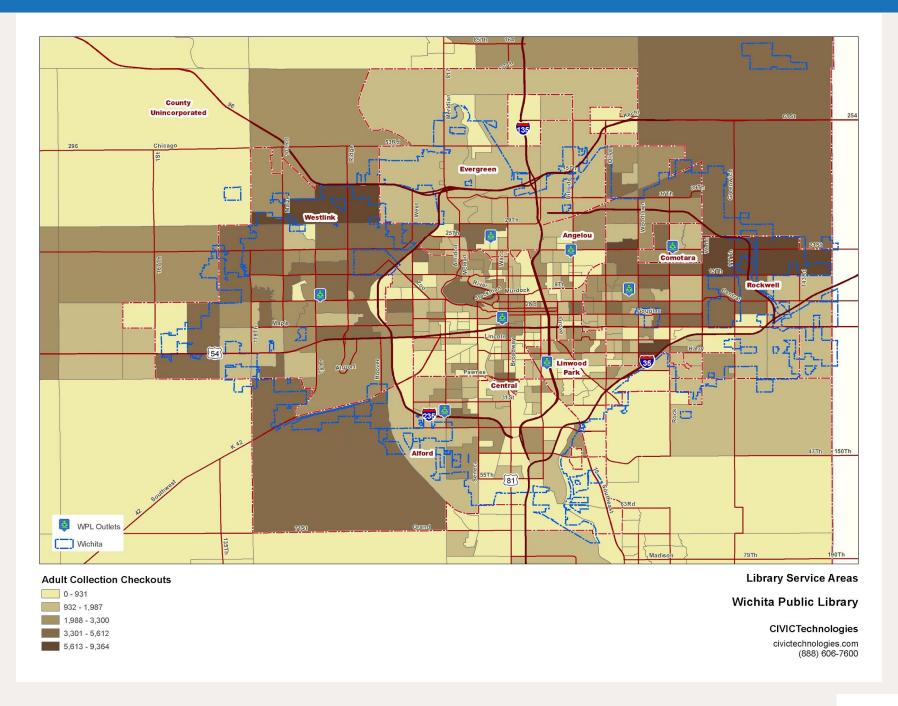

| 7.8%                                                        |
| 47 Young Families 17,642 11,238 821 5,583 63.7%                                                                                                                                    |                                                                      | 31.6%                                                       |
| Grand Total 947,936 575,295 38,715 333,926 60.7%                                                                                                                                   |                                                                      | 35.2%                                                       |

#### Checkouts: Audience by Segment



# Map of Checkouts: Adults



# Map of Checkouts: Juvenile



# Map of Checkouts: Children



## Map of Checkouts: Adult Teen Print



# Map of Checkouts: Juvenile Print



# Checkouts: Special Type

| No. | Segment              | Total<br>Checkouts | Adult and<br>Teen Print<br>Checkouts | Music and<br>Film<br>Checkouts | Juvenile Print<br>Checkouts | Spoken and<br>Media<br>Checkouts | Other<br>Checkouts | Adult and<br>Teen Print<br>Checkout<br>Share | Music and<br>Film<br>Checkout<br>Share | Juvenile<br>Print<br>Checkout<br>Share | Spoken and<br>Media<br>Checkout<br>Share | Other<br>Checkout<br>Share |
|-----|----------------------|--------------------|--------------------------------------|--------------------------------|-----------------------------|----------------------------------|--------------------|--------