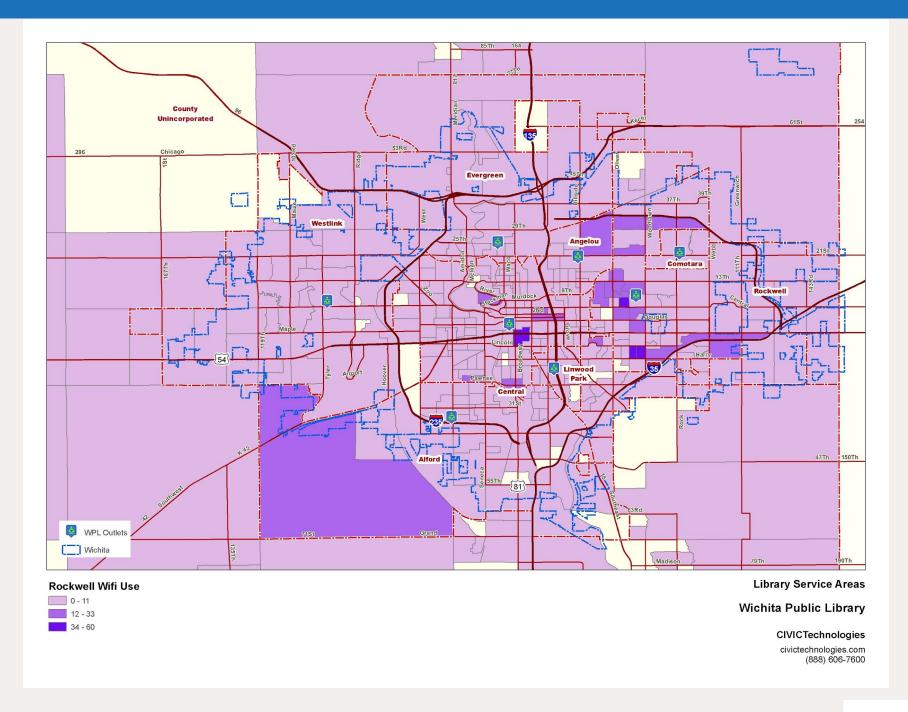

# Map of Checkouts: Music and Film



#### Computer Use: Count of Customers by Outlet



# Computer Use: Number of Individual Computer Sessions



# Map of Computer Use: Total



# Map of Computer Use: Alford



# Map of Computer Use: Angelou



# Map of Computer Use: Central



# Map of Computer Use: Comotara



# Map of Computer Use: Evergreen



# Map of Computer Use: Linwood Park



# Map of Computer Use: Rockwell



# Map of Computer Use: Westlink



## WiFi: Count of WiFi Customers by Outlet



#### WiFi: Number of Individual WiFi Sessions



# Map of WiFi Use: Total



# Map of WiFi Use: Alford



# Map of WiFi Use: Angelou



# Map of WiFi Use: Central



# Map of WiFi Use: Comotara



# Map of WiFi Use: Evergreen



# Map of WiFi Use: Linwood Park



# Map of WiFi Use: Rockwell



# Map of WiFi Use: Westlink



## Map of Service Areas



### Alford Service Area: Map of Segments



#### Alford Service Area: Tables

|    | Segment             | Population | Population<br>Share<br>Percent | Population<br>Cumulative<br>Number | Customers | Customer Share<br>Percent | Customer<br>Cumulative<br>Number | Non<br>Customers | Customer<br>Share<br>Percent | Customer<br>Cumulative<br>Number | Checkouts | Checkout<br>Share<br>Percent | Checkout<br>Cumulative<br>Number |
|----|---------------------|------------|--------------------------------|------------------------------------|-----------|---------------------------|----------------------------------|------------------|------------------------------|----------------------------------|-----------|-----------------------------