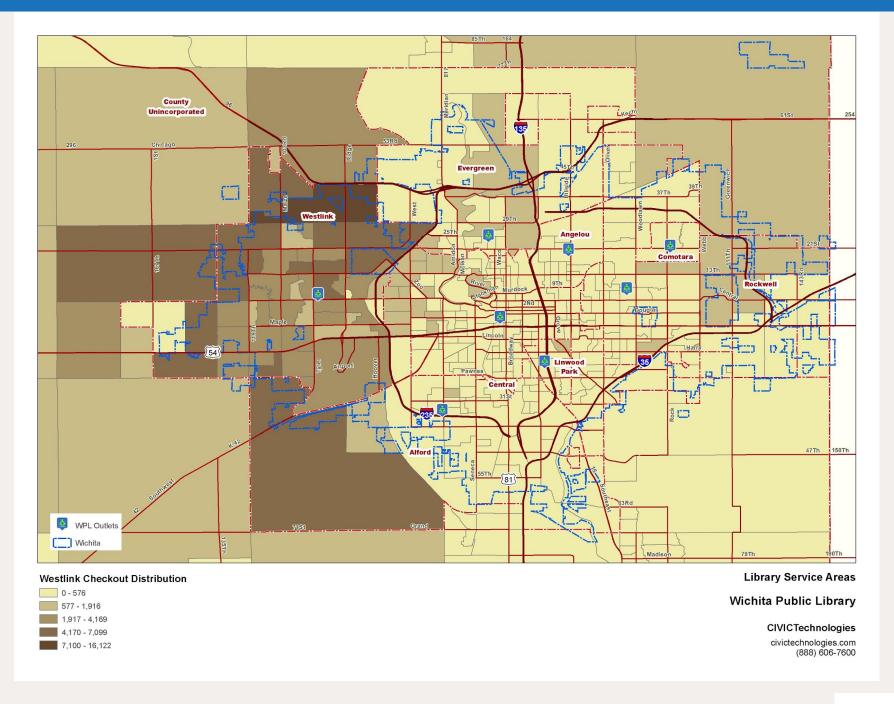

| Low market potential  | 6.0                   | Low customer potentia  | 17                  |
| 8  | Urban Moms & Dads    | 34.1%           | 65.9%               | Low market potential  | 5.3                   | Low customer potentia  | 18                  |
|    |                      | 28.7%           | 71.3%               |                       | 29.7                  | Median                 |                     |

Note 1: "Low" market performance is when the segment's market share is below the District's average market share.

Note 2: "Low" customer potential is when the segment's customer potential is below the District's median customer potential.

### Westlink Service Area: Figures



### Westlink Checkouts by Outlet



### Westlink Map of Checkouts by Block Group



# Westlink Map of Highest Checkout Block Groups



# Demographics: Distribution by Age Group

| Age Range    | Population<br>by Age | Share of<br>Population |
|--------------|----------------------|------------------------|
| Age 0 to 4   | 28,859               | 7.1%                   |
| Age 5 to 9   | 31,042               | 7.6%                   |
| Age 10 to 14 | 29,250               | 7.2%                   |
| Age 15 to 17 | 17,137               | 4.2%                   |
| Age 18 to 21 | 24,108               | 5.9%                   |
| Age 22 to 29 | 43,028               | 10.5%                  |
| Age 30 to 39 | 56,110               | 13.7%                  |
| Age 40 to 49 | 48,286               | 11.8%                  |
| Age 50 to 59 | 54,167               | 13.3%