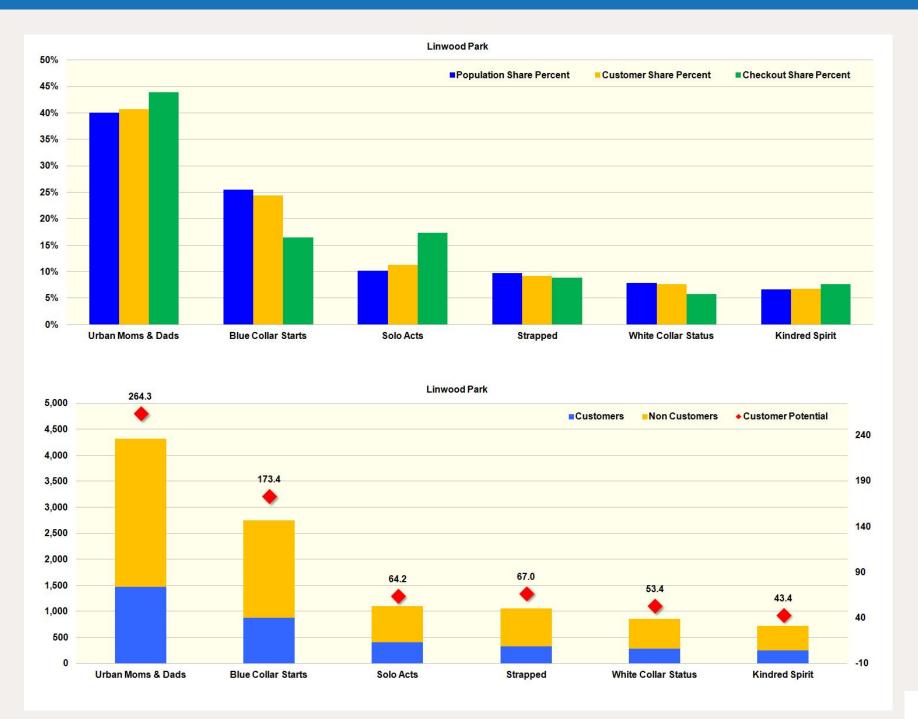

| 34.4%           | 65.6%               | High market potential             | 43.4                  | Low customer potential                        | 6                             |
|   | All the Control of th | 33.4%           | 66.6%               |                                   | 65.6                  | Median                                        |                               |

Note 1: "Low" market performance is when the segment's market share is below the District's average market share.

Note 2: "Low" customer potential is when the segment's customer potential is below the District's median customer potential.

### Linwood Park Service Area: Figures



### Linwood Park Checkouts by Outlet



### Linwood Park Map of Checkouts by Block Group



### Linwood Park Map of Highest Checkout Block Groups



### Rockwell Service Area: Map of Segments



### Rockwell Service Area: Tables

|    | Segment              | Population | Population<br>Share<br>Percent | Population Cumulative<br>Number | Customers | Customer Share Percent | Customer<br>Cumulative<br>Number | Non<br>Customers | Customer<br>Share<br>Percent | Customer<br>Cumulative<br>Number | Checkouts | Checkout<br>Share<br>Percent | Checkout<br>Cumulative<br>Number |
|----|----------------------|------------|--------------------------------|---------------------------------|-----------|------------------------|----------------------------------|------------------|-----------------------