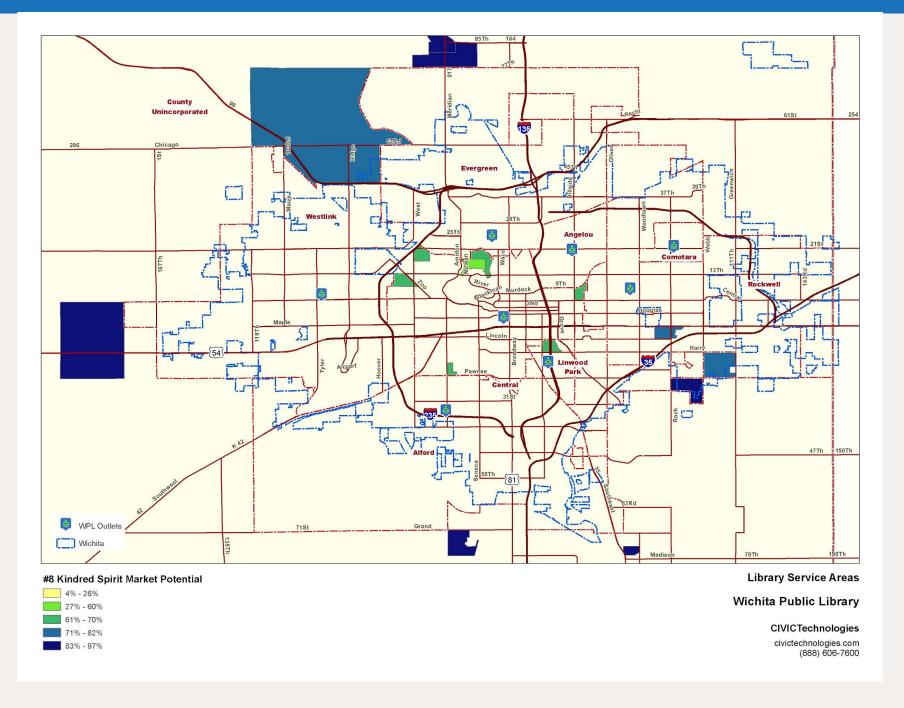

## Segment Map #8: Kindred Spirit Market Potential

Market potential: non customers divided by population