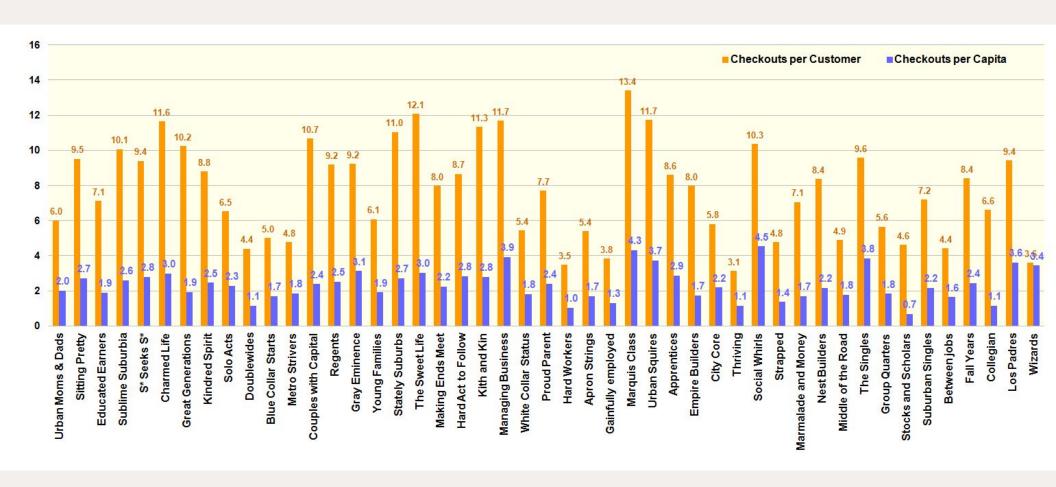

# Checkouts per Customer and per Capita

| No.      | Segment                      | Checkouts<br>per Customer |          |
|----------|------------------------------|---------------------------|----------|
| 1        | Urban Moms & Dads            | 6.0                       | 2.0      |
| 2        | Sitting Pretty               | 9.5                       | 2.7      |
| 3        | Educated Earners             | 7.1                       | 1.9      |
| 4        | Sublime Suburbia             | 10.1                      | 2.6      |
| 5        | S* Seeks S*                  | 9.4                       |          |
| 6        |                              |                           |          |
| 200      | Charmed Life                 | 11.6                      |          |
| 7        | Great Generations            | 10.2                      | 100      |
| 8        | Kindred Spirit               | 8.8                       |          |
| 9        | Solo Acts                    | 6.5                       |          |
| 10       | Doublewides                  | 4.4                       | 1.1      |
| 11       | Blue Collar Starts           | 5.0                       | 1.7      |
| 12       | Metro Strivers               | 4.8                       | 1.8      |
| 13       | Couples with Capital         | 10.7                      | 2.4      |
| 14       | Regents                      | 9.2                       | 2.5      |
| 15       | Gray Eminence                | 9.2                       | 3.1      |
| 16       | Young Families               | 6.1                       | 1.9      |
| 17       | Stately Suburbs              | 11.0                      | 2.7      |
| 18       | The Sweet Life               | 12.1                      | 3.0      |
| 19       | Making Ends Meet             | 8.0                       |          |
| 20       | Hard Act to Follow           | 8.7                       | 2.8      |
| 21       | Kith and Kin                 | 11.3                      |          |
| 22       | Managing Business            | 11.7                      |          |
| 23       | White Collar Status          | 5.4                       | 1901/201 |
| 24<br>25 | Proud Parent<br>Hard Workers | 7.7                       |          |
| 26       | Apron Strings                | 3.5<br>5.4                |          |
| 27       | Gainfully employed           | 3.8                       |          |
| 28       | Marquis Class                | 13.4                      |          |
| 29       | Urban Squires                | 11.7                      |          |
| 30       | Apprentices                  | 8.6                       | 2.9      |
| 31       | Empire Builders              | 8.0                       |          |
| 32       | City Core                    | 5.8                       |          |
| 33       | Thriving                     | 3.1                       | 1.1      |
| 34       | Social Whirls                | 10.3                      | 4.5      |
| 35       | Strapped                     | 4.8                       | 1.4      |
| 36       | Marmalade and Money          | 7.1                       | 1.7      |
| 37       | Nest Builders                | 8.4                       |          |
| 38       | Middle of the Road           | 4.9                       | 1.8      |
| 39       | The Singles                  | 9.6                       |          |
| 40       | Group Quarters               | 5.6                       | 1.8      |
| 41       | Stocks and Scholars          | 4.6                       | 0.7      |
| 42       | Suburban Singles             | 7.2                       |          |
| 43       | Between jobs                 | 4.4                       | 20/20    |
| 44       | Fall Years                   | 8.4                       |          |
| 45       | Collegian                    | 6.6                       | 1.1      |
| 46       | Los Padres                   | 9.4                       |          |
| 47       | Wizards                      | 3.6                       |          |
|          | Average                      | 7.7                       | 2.3      |

#### Checkouts per Customer and per Capita