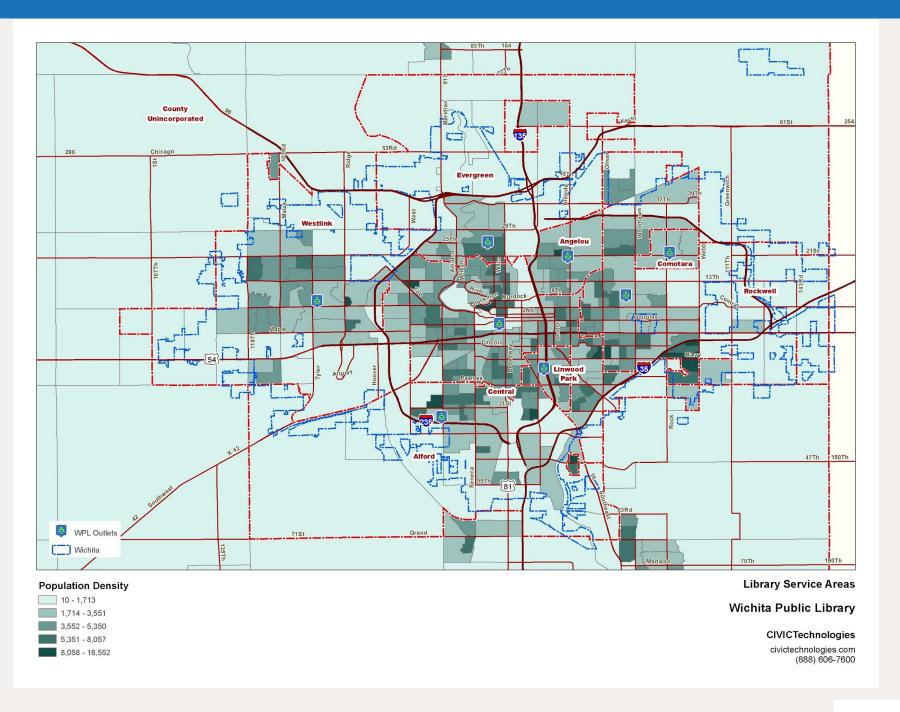

Checkouts are not from outlets; they are attributes of the geocoded customer. If a customer is not geocoded their checkouts are not included.

## Parameters: Block Groups



### Abstract

Population\*

408,418

Customers\*\*

122,551

30% market share

Non Customers\*\*\*

285,867

70% market potential

Segments

47

Checkouts<sup>^</sup>

947,936

- \* Population is a current year estimate for 2014 for the selected block groups
- \*\* Customers are "all customers" with and with checkouts. Customers have been geocoded; they live within the selected block groups
- \*\*\* Non Customers are population minus Customers, in the selected block groups
- ^ Checkouts are from geocoded customers only for the period June 3, 2016 to August 1, 2016

## Map of Population



## Map of Population Density



## Map of All Segments



### Population by Segment: Findings

Population: largest, smallest, and in between

Largest: Urban Moms & Dads with 69,855 people or 17.1% of the population

Smallest: Wizards with 845 people or 0.02% of the population

Average size: 8,690 people per segment

Median (half above/half below): 6,816 people per segment

### Population by Segment: Findings

### Top segment distribution

There's a huge gap between the 1st and 2nd segments and they account for a quarter of the population:

Urban Moms & Dads 69,855 17.1%

Sitting Pretty 29,466 7.2%

The next 7 segments account for another quarter of the population:

| <b>Educated Earners</b>  | 18,680 | 4.6% |
|--------------------------|--------|------|
| Sublime Suburbia         | 17,031 | 4.2% |
| S* Seeks S*