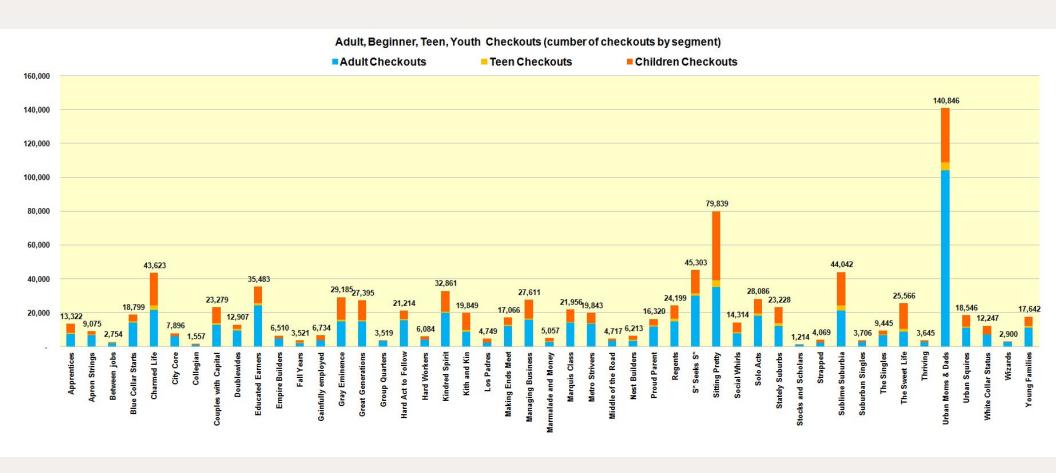

### Checkout Summary

### Checkouts

Largest: Urban Moms & Dads with 140,846 checkouts or 14.9% of total checkouts

### Followed by:

| <b>Sitting Pretty</b>    | 79,839 | 8.4% |
|--------------------------|--------|------|
| S* Seeks S*              | 45,303 | 4.8% |
| Sublime Suburbia         | 44,042 | 4.6% |
| <b>Charmed Life</b>      | 43,623 | 4.6% |
| <b>Educated Earners</b>  | 35,483 | 3.7% |
| Kindred Spirit           | 32,861 | 3.5% |
| Solo Acts                | 23,086 | 3.0% |
| <b>Great Generations</b> | 27,395 | 2.9% |

These top 9 segments account for 50.4% of checkouts

## Checkouts by Segment

| No. | Segment              | Checkouts                               | Checkout<br>Share | Checkout<br>Cumulative<br>Share | Checkou<br>Cumulativ<br>Number          |
|-----|----------------------|-----------------------------------------|-------------------|---------------------------------|-----------------------------------------|
| 1   | Urban Moms & Dads    | 140,846                                 | 14.9%             | 14.9%                           | 140,84                                  |
| 2   | Sitting Pretty       | 79,839                                  | 8.4%              | 23.3%                           | 220,68                                  |
| 3   | Educated Earners     | 35,483                                  | 3.7%              | 27.0%                           | 256,16                                  |
| 4   | Sublime Suburbia     | 44,042                                  | 4.6%              | 31.7%                           | 300,21                                  |
| 5   | S* Seeks S*          | 45,303                                  | 4.8%              | 36.4%                           | 345,51                                  |
| 6   | Charmed Life         | 43,623                                  | 4.6%              | 41.1%                           | 389,13                                  |
| 7   | Great Generations    | 27,395                                  | 2.9%              | 43.9%                           | 416,53                                  |
| 8   | Kindred Spirit       | 32,861                                  | 3.5%              | 47.4%                           | 449,39                                  |
| 9   | Solo Acts            | 28,086                                  | 3.0%              | 50.4%                           |                                         |
| 10  | Doublewides          | 12,907                                  | 1.4%              | 51.7%                           |                                         |
| 11  | Blue Collar Starts   | 18,799                                  | 2.0%              | 53.7%                           |                                         |
| 12  | Metro Strivers       | 19,843                                  | 2.1%              | 55.8%                           | (E) |
| 13  | Couples with Capital | 23,279                                  | 2.5%              | 58.3%                           |                                         |
| 14  | Regents              | 24,199                                  | 2.6%              | 60.8%                           |                                         |
| 15  | Gray Eminence        | 29,185                                  | 3.1%              | 63.9%                           |                                         |
| 16  | Young Families       | 17,642                                  | 1.9%              | 65.8%                           |                                         |
| 17  | Stately Suburbs      | 23,228                                  | 2.5%              | 68.2%                           |                                         |
| 18  |                      | 20.000000000000000000000000000000000000 | 2.7%              | 70.9%                           |                                         |
| 19  | The Sweet Life       | 25,566                                  | 1.8%              | 72.7%                           | 2000000                                 |
| 20  | Making Ends Meet     | 17,066                                  | 2.2%              | 74.9%                           | 2000                                    |
| 21  | Hard Act to Follow   | 21,214                                  |                   |                                 |                                         |
|     | Kith and Kin         | 19,849                                  | 2.1%              | 77.0%                           |                                         |
| 22  | Managing Business    | 27,611                                  | 2.9%              | 79.9%                           | 1000                                    |
| 23  | White Collar Status  | 12,247                                  | 1.3%              | 81.2%                           | 2000                                    |
| 24  | Proud Parent         | 16,320                                  | 1.7%              | 83.0%                           | 207.25                                  |
| 25  | Hard Workers         | 6,084                                   | 0.6%              | 83.6%                           | 2000                                    |
| 26  | Apron Strings        | 9,075                                   | 1.0%              | 84.6%                           |                                         |
| 27  | Gainfully employed   | 6,734                                   | 0.7%              | 85.3%                           | 2000 CAR                                |
| 28  | Marquis Class        | 21,956                                  | 2.3%              | 87.6%                           |                                         |
| 29  | Urban Squires        | 18,546                                  | 2.0%              | 89.5%                           | 100000000000000000000000000000000000000 |
| 30  | Apprentices          | 13,322                                  | 1.4%              | 91.0%                           |                                         |
| 31  | Empire Builders      | 6,510                                   | 0.7%              | 91.6%                           | 100000000000000000000000000000000000000 |
| 32  | City Core            | 7,896                                   | 0.8%              | 92.5%                           | 100000000000000000000000000000000000000 |
| 33  | Thriving             | 3,645                                   | 0.4%              | 92.9%                           |                                         |
| 34  | Social Whirls        | 14,314                                  | 1.5%              | 94.4%                           | 100000000000000000000000000000000000000 |
| 35  | Strapped             | 4,069                                   | 0.4%              | 94.8%                           | 256                                     |
| 36  | Marmalade and Money  | 5,057                                   | 0.5%              | 95.3%                           |                                         |
| 37  | Nest Builders        | 6,213                                   | 0.7%              | 96.0%                           | 0.0000000                               |
| 38  | Middle of the Road   | 4,717                                   | 0.5%              | 96.5%                           | 0.0000000                               |
| 39  | The Singles          | 9,445                                   | 1.0%              | 97.5%                           | 0.000.000.000                           |
| 40  | Group Quarters       | 3,519                                   | 0.4%              | 97.8%                           | 927,53                                  |
| 41  | Stocks and Scholars  | 1,214                                   | 0.1%              | 98.0%                           | 928,74                                  |
| 42  | Suburban Singles     | 3,706                                   | 0.4%              | 98.4%                           | CONT. (CO.)                             |
| 43  | Between jobs         | 2,754                                   | 0.3%              | 98.7%                           | 935,20                                  |
| 44  | Fall Years           | 3,521                                   | 0.4%              | 99.0%                           | 938,73                                  |
| 45  | Collegian            | 1,557                                   | 0.2%              | 99.2%                           | 940,28                                  |
| 46  | Los Padres           | 4,749                                   | 0.5%              | 99.7%                           | 945,03                                  |
| 47  | Wizards              | 2,900                                   | 0.3%              | 100.0%                          | 947,93                                  |
|     | Grand Total          | 947,936                                 | 100.0%            |                                 |                                         |
|     | Average              | 20,169                                  |                   |                                 |                                         |
|     | Median               | 16,320                                  |                   |                                 |                                         |