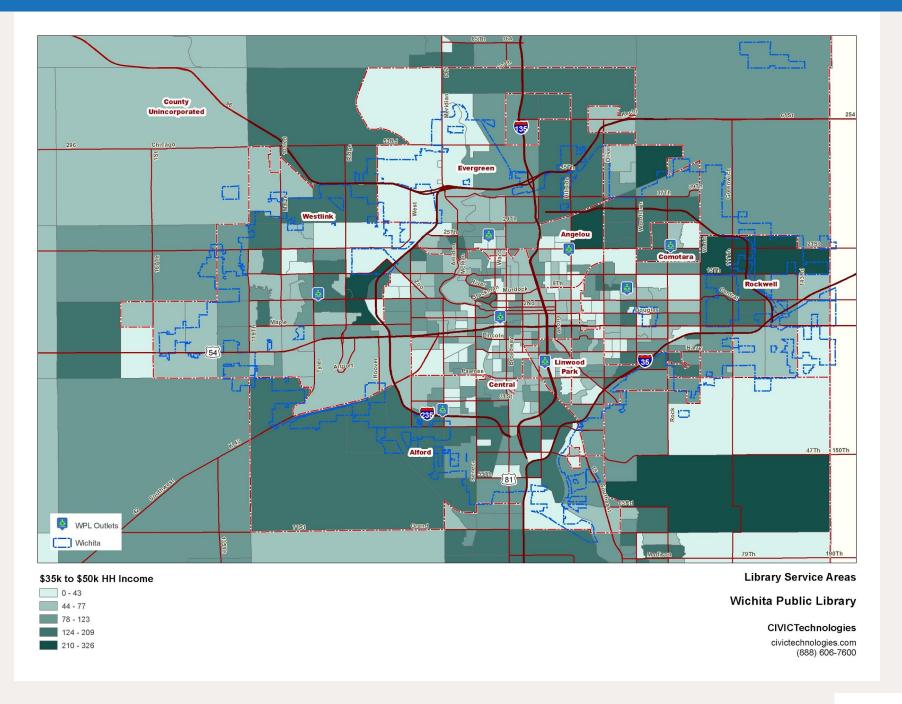

### **Background**

Data is presented for population, customers, non customers, and checkouts.

Population is for 2014 current year estimate of population.

Population, customers, and non customers are those located in selected census block groups that best match the city's boundary. Some block groups overlap or underlap city boundaries. These block groups have been selected to be match the city's current year estimate of population. The map on the next page displays block groups overlaid with city boundaries.