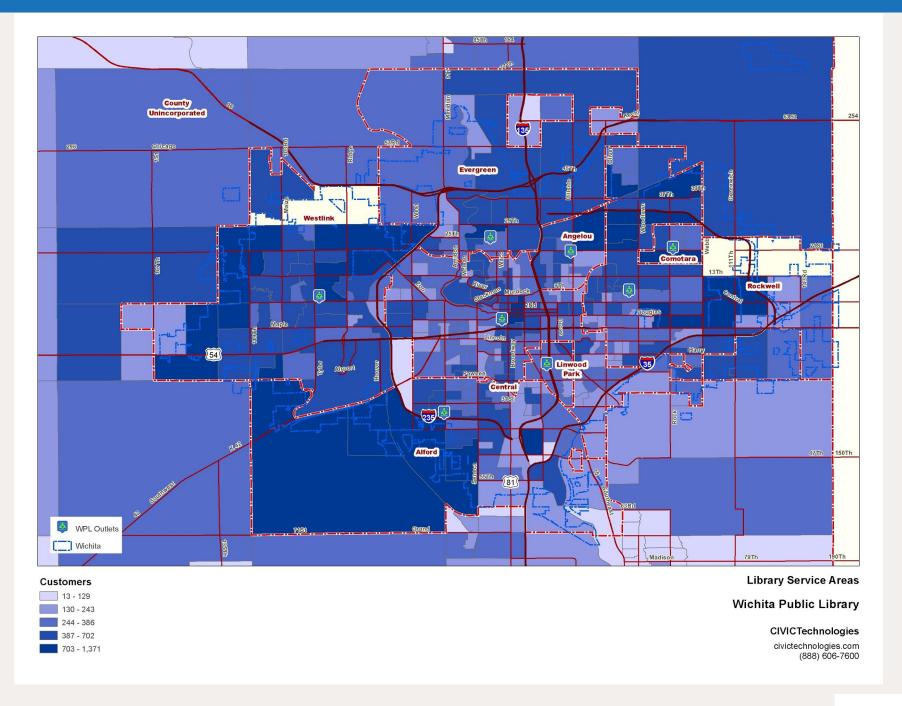

## Map of Population

### **Background**

Data is presented for population, customers, non customers, and checkouts.

Population is for 2014 current year estimate of population.

Population, customers, and non customers are those located in selected census block groups that best match the city's boundary. Some block groups overlap or underlap city boundaries. These block groups have been selected to be match the city's current year estimate of population. The map on the next page displays block groups overlaid with city boundaries.