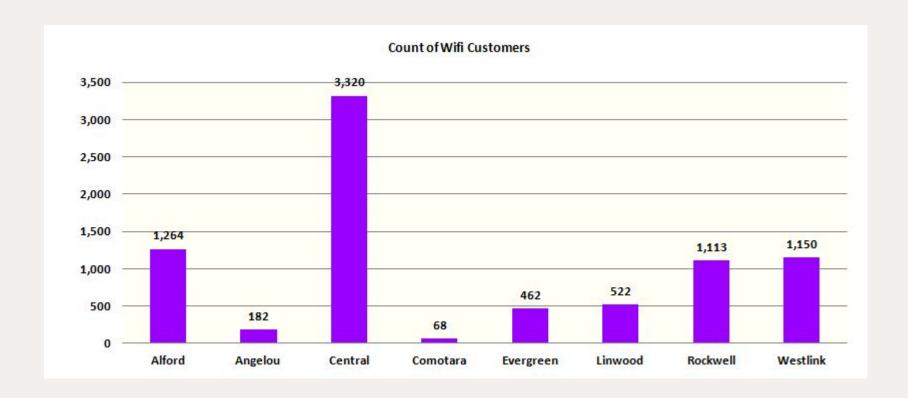

| 29.5%                                  | 4.5%                                     | 0.3%                       |

Special type checkout classes do not add to 100% of checkouts

**Analytics 61** 

#### Checkouts: Special Type



# Map of Checkouts: Spoken Media



# Map of Checkouts: Other



# Map of Checkouts: Music and Film



#### Computer Use: Count of Customers by Outlet



# Computer Use: Number of Individual Computer Sessions



# Map of Computer Use: Total



# Map of Computer Use: Alford



# Map of Computer Use: Angelou



# Map of Computer Use: Central



# Map of Computer Use: Comotara



# Map of Computer Use: Evergreen



# Map of Computer Use: Linwood Park



# Map of Computer Use: Rockwell



# Map of Computer Use: Westlink



## WiFi: Count of WiFi Customers by Outlet



#### WiFi: Number of Individual WiFi Sessions



# Map of WiFi Use: Total



# Map of WiFi Use: Alford



# Map of WiFi Use: Angelou



# Map of WiFi Use: Central



# Map of WiFi Use: Comotara



# Map of WiFi Use: Evergreen



# Map of WiFi Use: Linwood Park



# Map of WiFi Use: Rockwell



# Map of WiFi Use: Westlink



## Map of Service Areas



### Alford Service Area: Map of Segments



#### Alford Service Area: Tables

|    | Segment             | Population | Population<br>Share<br>Percent | Population<br>Cumulative<br>Number | Customers | Customer Share<br>Percent | Customer<br>Cumulative<br>Number | Non<br>Customers | Customer<br>Share<br>Percent | Customer<br>Cumulative<br>Number | Checkouts | Checkout<br>Share<br>Percent | Checkout<br>Cumulative<br>Number |
|----|-----------