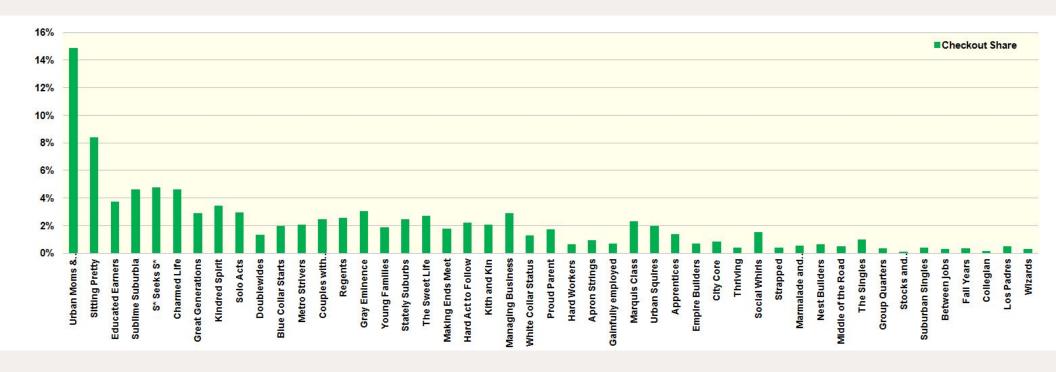

### Checkout Share by Segment

Share: percentage of checkouts for each segment. Divide each segment's checkouts by the total checkouts.