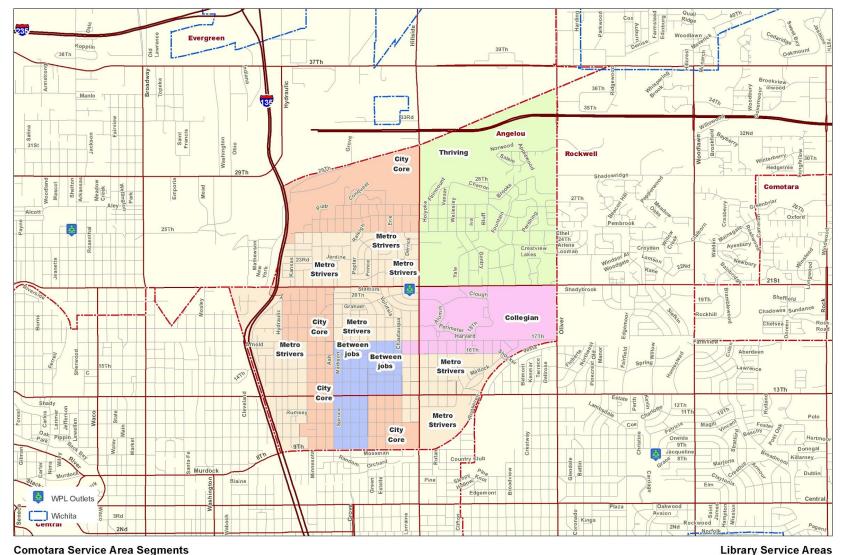

| High market potential             | 13.6                  | Low customer potential                        | 14                            |
|    |                     | 30.2%           | 69.8%               | 20 80                             | 35.1                  | Median                                        |                               |

Note 1: "Low" market performance is when the segment's market share is below the District's average market share.

Note 2: "Low" customer potential is when the segment's customer potential is below the District's median customer potential.

### Alford Service Area: Figures



#### Alford Checkouts by Outlet



# Alford Map of Checkouts by Block Group



## Alford Map of Highest Checkout Block Groups



# Angelou Service Area: Map of Segments



Wichita Public Library

CIVICTechnologies

civictechnologies.com (888) 606-7600

# Angelou Service Area: Tables

|   | Segment        | Population | Population<br>Share<br>Percent | Population<br>Cumulative<br>Number | Customers | Customer Share<br>Percent | Customer<br>Cumulative<br>Number | Non<br>Customers | Customer<br>Share<br>Percent | Customer<br>Cumulative<br>Number | Checkouts | Checkout<br>Share<br>Percent | Checkout<br>Cumulative<br>Number |
|---|----------------|------------|--------------------------------|------------------------------------|-----------|---------------------------|----------------------------------|------------------|------------------------------|----------------------------------|-----------|------------------------------|---------------------------------