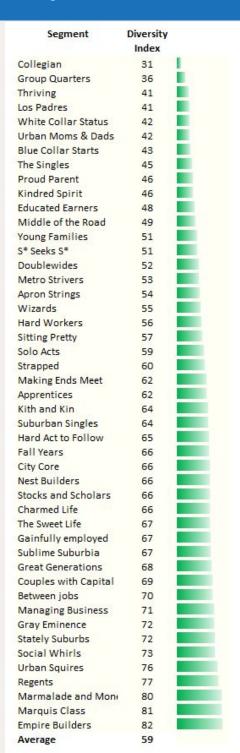

## Map of All Segments

### Population by Segment: Findings

Population: largest, smallest, and in between

Largest: Urban Moms & Dads with 69,855 people or 17.1% of the population

Smallest: Wizards with 845 people or 0.02% of the population

Average size: 8,690 people per segment

Median (half above/half below): 6,816 people per segment

### Population by Segment: Findings

### Top segment distribution

There's a huge gap between the 1st and 2nd segments and they account for a quarter of the population:

Urban Moms & Dads 69,855 17.1%

Sitting Pretty 29,466 7.2%

The next 7 segments account for another quarter of the population:

| <b>Educated Earners</b>  | 18,680 | 4.6% |
|--------------------------|--------|------|
| Sublime Suburbia         | 17,031 | 4.2% |
| S* Seeks S*              | 16,292 | 4.0% |
| <b>Charmed Life</b>      | 14,635 | 3.6% |
| <b>Great Generations</b> | 14,211 | 3.5% |
| Kindred Spirit           | 13,410 | 3.3% |
| Solo Acts                | 12,337 | 3.0% |

### Overall distribution

The top 9 segments account for half of the population or about 206,000 people

The bottom 38 segments account for about half of the population -- 203,000 or about 5,300 people per segment (1.2% per each segment)