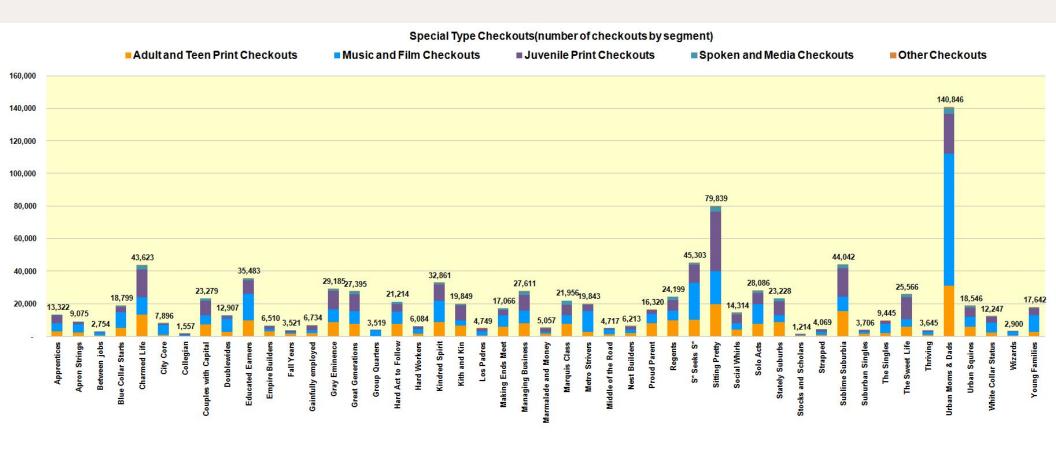

### Checkouts

Largest: Urban Moms & Dads with 140,846 checkouts or 14.9% of total checkouts

### Followed by:

| <b>Sitting Pretty</b>    | 79,839 | 8.4% |
|--------------------------|--------|------|
| S* Seeks S*              | 45,303 | 4.8% |
| Sublime Suburbia         | 44,042 | 4.6% |
| <b>Charmed Life</b>      | 43,623 | 4.6% |
| <b>Educated Earners</b>  | 35,483 | 3.7% |
| Kindred Spirit           | 32,861 | 3.5% |
| Solo Acts                | 23,086 | 3.0% |
| <b>Great Generations</b> | 27,395 | 2.9% |

These top 9 segments account for 50.4% of checkouts