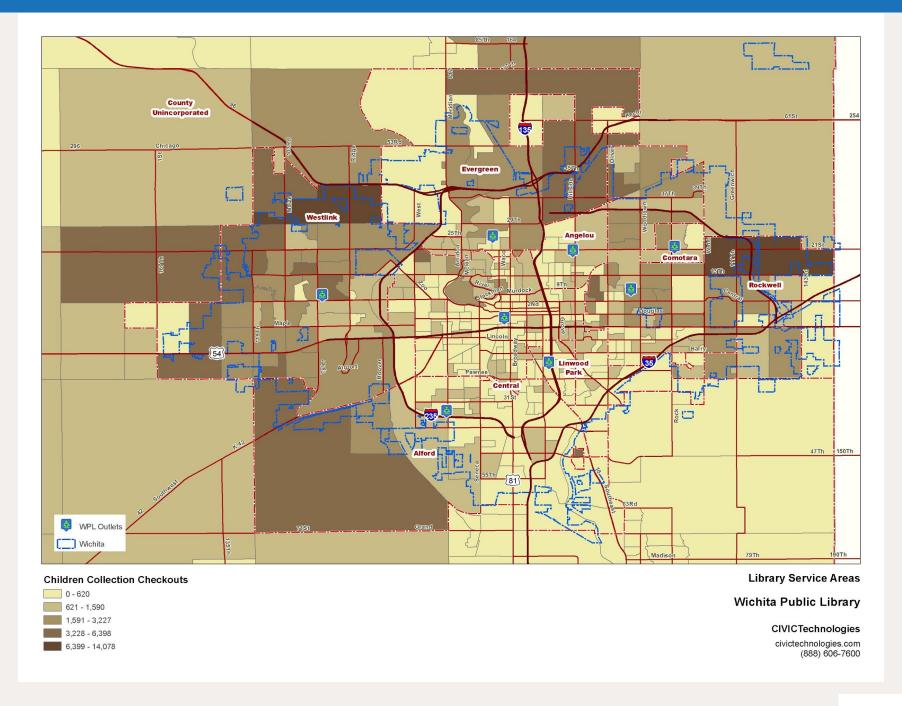

|
| 47 Young Families 17,642 11,238 821 5,583 63.7%                                                                                                                                    |                                                                      | 31.6%                                                       |
| Grand Total 947,936 575,295 38,715 333,926 60.7%                                                                                                                                   |                                                                      | 35.2%                                                       |

#### Checkouts: Audience by Segment



# Map of Checkouts: Adults



# Map of Checkouts: Juvenile



# Map of Checkouts: Children



## Map of Checkouts: Adult Teen Print



# Map of Checkouts: Juvenile Print



# Checkouts: Special Type

| No. | Segment              | Total<br>Checkouts | Adult and<br>Teen Print<br>Checkouts | Music and<br>Film<br>Checkouts | Juvenile Print<br>Checkouts | Spoken and<br>Media<br>Checkouts | Other<br>Checkouts | Adult and<br>Teen Print<br>Checkout<br>Share | Music and<br>Film<br>Checkout<br>Share | Juvenile<br>Print<br>Checkout<br>Share | Spoken and<br>Media<br>Checkout<br>Share | Other<br>Checkout<br>Share |
|-----|----------------------|--------------------|--------------------------------------|--------------------------------|-----------------------------|----------------------------------|--------------------|----------------------------------------------|-------------------------