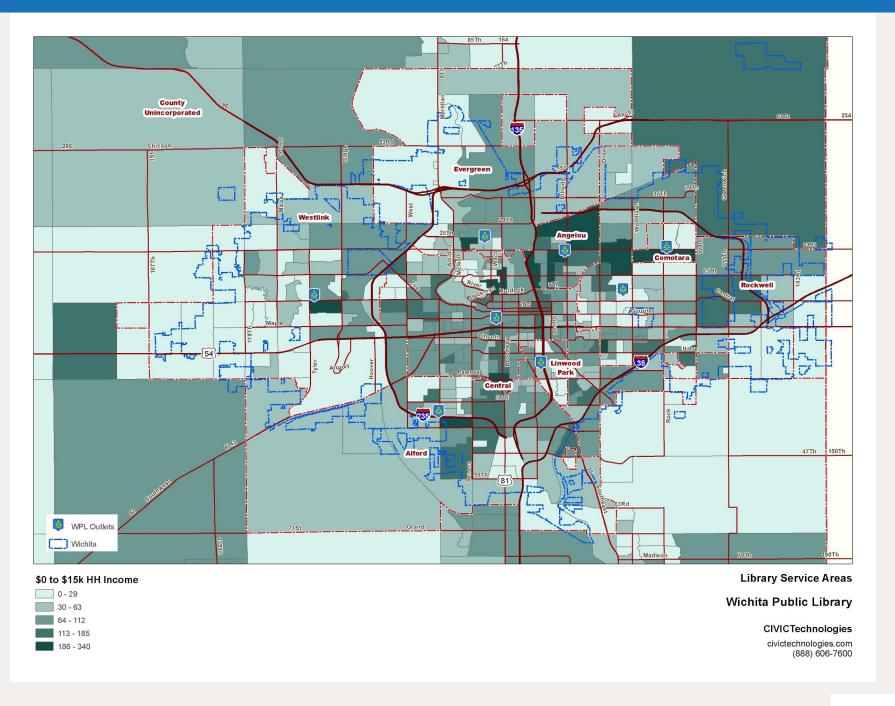

### **Background**

Data is presented for population, customers, non customers, and checkouts.

Population is for 2014 current year estimate of population.

Population, customers, and non customers are those located in selected census block groups that best match the city's boundary. Some block groups overlap or underlap city boundaries. These block groups have been selected to be match the city's current year estimate of population. The map on the next page displays block groups overlaid with city boundaries.