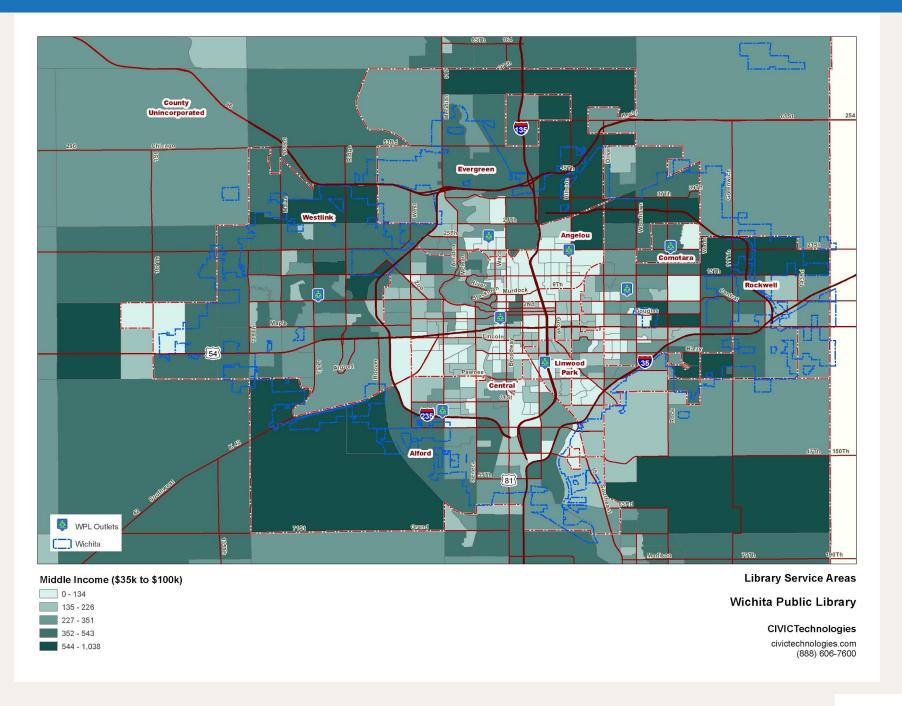

| 16                  | 2                 |
|                      | 508              | 719                | 582                | 410                | 264                | 208                | 75                  | 2                   | 4                 |
| Young Families Total | 21,425           | 19,915             | 19,309             | 24,248             | 25,103             | 24,362             | 17,534              | 8,225               | 1,853             |
| TOLdi                | 21,425           | 19,915             | 13,509             | 24,248             | 25,105             | 24,502             | 17,554              | 0,225               | 1,655             |

## Demographic Map: Low Income (\$0 to \$35k)



## Demographic Map: Middle Income (\$35k to \$100k)



## Demographic Map: \$0-\$15k HH Income



# Demographic Map: \$15k to \$25k HH Income



## Demographic Map: \$25k to \$35k HH Income



## Demographic Map: \$35k to \$50k HH Income



# Demographic Map: \$50k to \$75k HH Income



## Demographic Map: \$75k to \$100k HH Income



## Demographic Map: \$100k to \$150k HH Income



## Demographic Map: \$150k to \$250k HH Income



## Demographic Map: \$250k Plus Household Income



# Demographics: Population by Race

| Race  | Population | Share |
|-------|------------|-------|
| White | 297,087    | 73%   |
| Black | 45,524     | 11%   |
| Asian | 19,421     | 5%    |
| Other | 46,386     | 11%   |
| Total | 408,418    | 100%  |

### Demographic Findings: Race and Ethnicity

Distribution by race

Three-quarters are white: 76%

Nearly one