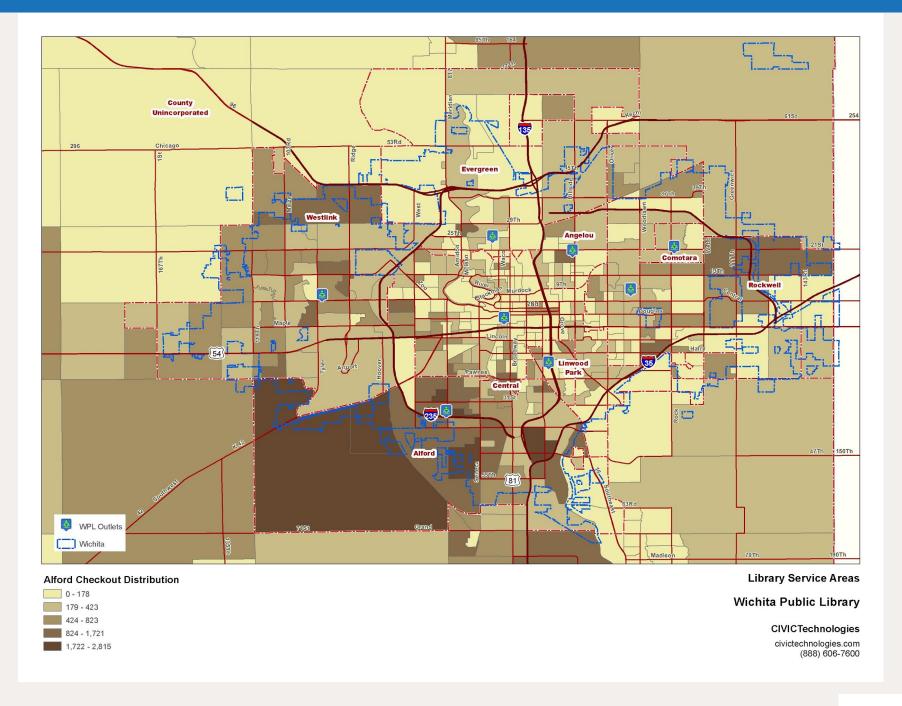

|
| 14 | Solo Acts           | 32.6%           | 67.4%               | High market potential             | 13.6                  | Low customer potential                        | 14                            |
|    |                     | 30.2%           | 69.8%               | 20 80                             | 35.1                  | Median                                        |                               |

Note 1: "Low" market performance is when the segment's market share is below the District's average market share.

Note 2: "Low" customer potential is when the segment's customer potential is below the District's median customer potential.

### Alford Service Area: Figures



#### Alford Checkouts by Outlet



# Alford Map of Checkouts by Block Group



## Alford Map of Highest Checkout Block Groups



# Angelou Service Area: Map of Segments



Wichita Public Library

CIVICTechnologies

civictechnologies.com (888) 606-7600

# Angelou Service Area: Tables

|   | Segment        | Population | Population<br>Share<br>Percent | Population<br>Cumulative<br>Number | Customers | Customer Share<br>Percent | Customer<br>Cumulative<br>Number | Non<br>Customers | Customer<br>Share<br>Percent | Customer<br>Cumulative<br>Number | Checkouts | Checkout<br>Share<br>Percent | Checkout<br>Cumulative<br>Number |
|---|----------------|------------|--------------------------------|------------------------------------|-----------|---------------------------|----------------------------------|------------------|------------------------------|------------------