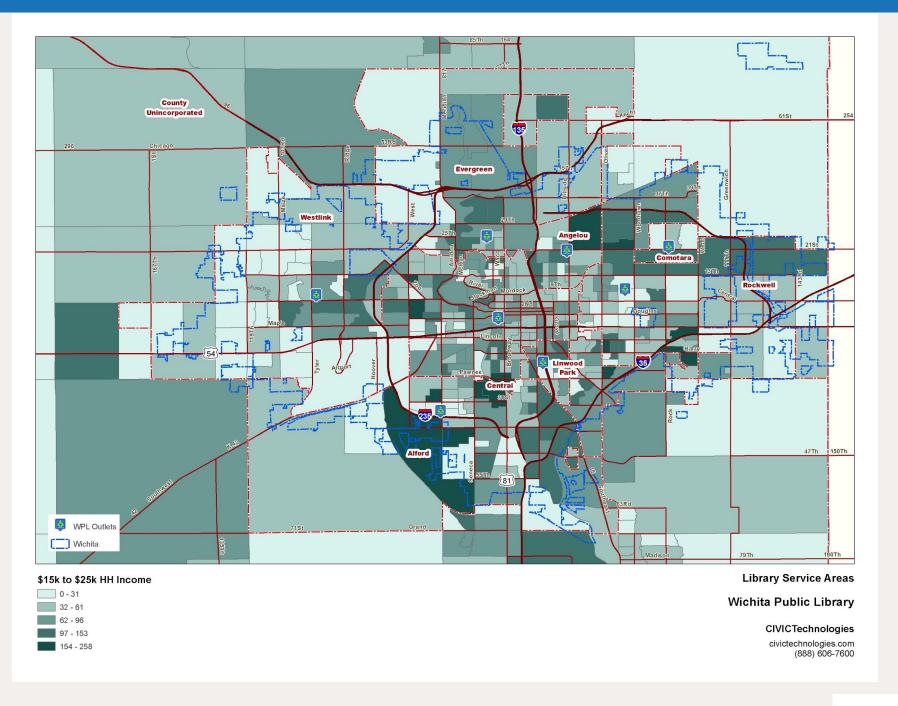

### **Background**

Data is presented for population, customers, non customers, and checkouts.

Population is for 2014 current year estimate of population.

Population, customers, and non customers are those located in selected census block groups that best match the city's boundary. Some block groups overlap or underlap city boundaries. These block groups have been selected to be match the city's current year estimate of population. The map on the next page displays block groups overlaid with city boundaries.