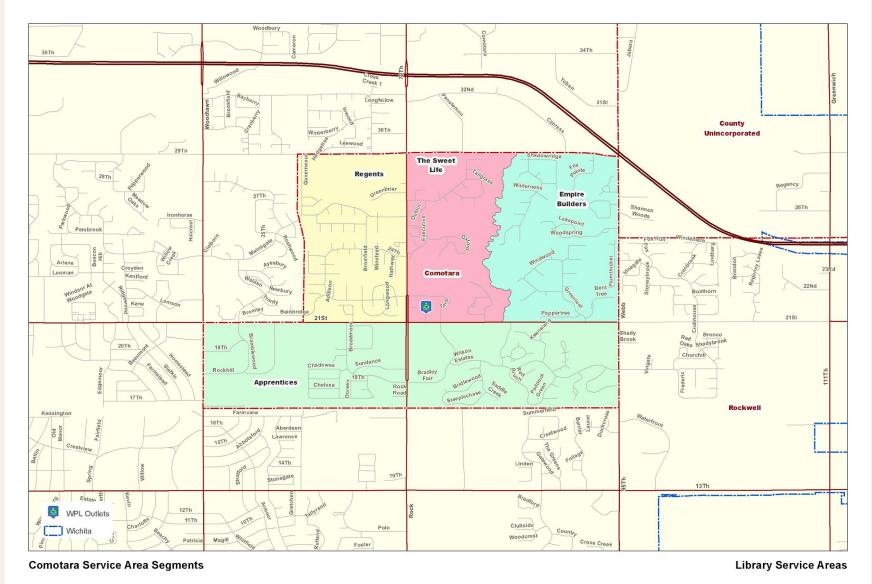

arket potential             | 4.7                   | Low customer potential                        | 25                            |
|    | Machematic State L   | 32.0%           | 68.0%               |                                   | 12.2                  | Median                                        | 373-70                        |

Note 1: "Low" market performance is when the segment's market share is below the District's average market share.

Note 2: "Low" customer potential is when the segment's customer potential is below the District's median customer potential.

#### Central Service Area: Figures



### Central Checkouts by Outlet



## Central Map of Checkouts by Block Group



## Central Map of Highest Checkout Block Groups



### Comotara Service Area: Map of Segments



Wichita Public Library

CIVICTechnologies

civictechnologies.com (888) 606-7600

#### Comotara Service Area: Tables

|   | Segment         | Population | Population<br>Share<br>Percent | Population<br>Cumulative<br>Number | Customers | Customer Share<br>Percent | Customer<br>Cumulative<br>Number | Non<br>Customers | Customer<br>Share<br>Percent | Customer<br>Cumulative<br>Number | Checkouts | Checkout<br>Share<br>Percent | Checkout<br>Cumulative<br>Number |
|---|-----------------|------------|--------------------------------|------------------------------------|-----------|---------------------------|----------------------------------|------------------|------------------------------|----------------------------------|-----------|------------------------------|---------------------------