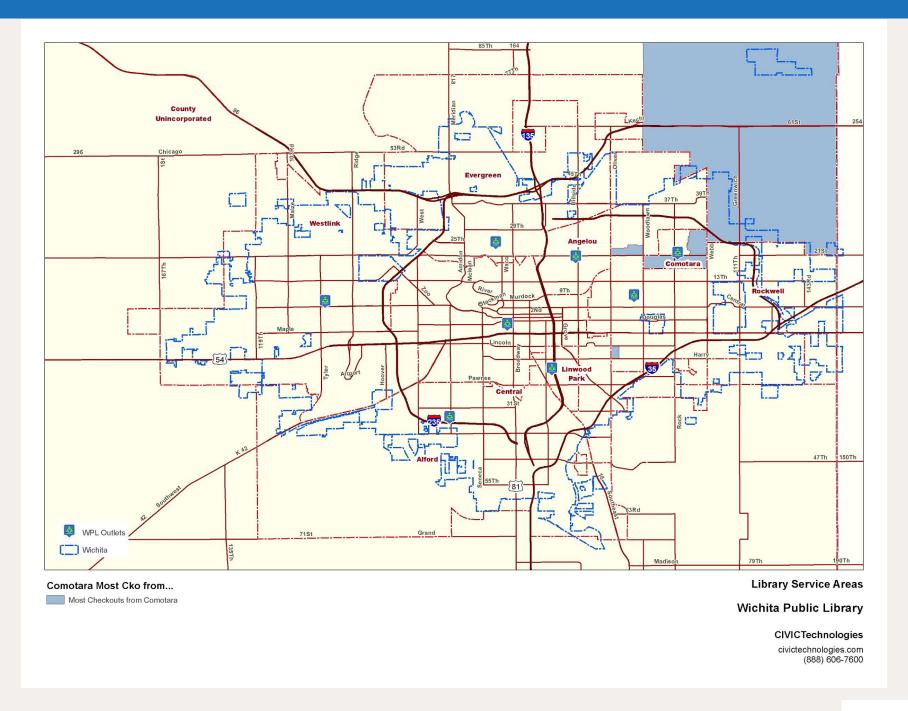

|                                  |

32.0% 68.0% High market potential 244.1 Apprentices High customer potential 3 Regents 41.6% 58.4% High market potential 138.0 Low customer potential 3 The Sweet Life 22.6% 77.4% Low market potential 180.2 High customer potential 26.4% 73.6% 126.2 4 Empire Builders Low market potential Low customer potential 31.2% 68.8% 159.1 Median

Note 1: "Low" market performance is when the segment's market share is below the District's average market share.

Note 2: "Low" customer potential is when the segment's customer potential is below the District's median customer potential.

### Comotara Service Area: Figures



### Comotara Checkouts by Outlet



### Comotara Map of Checkouts by Block Group



### Comotara Map of Highest Checkout Block Groups



## Evergreen Service Area: Map of Segments



## Evergreen Service Area: Tables

|    | Segment            | Population | Population<br>Share<br>Percent | Population Cumulative<br>Number | Customers | Customer Share Percent | Customer<br>Cumulative<br>Number | Non<br>Customers | Customer<br>Share<br>Percent | Customer<br>Cumulative<br>Number | Checkouts | Checkout<br>Share<br>Percent | Checkout<br>Cumulative<br>Number |
|----|--------------------|------------|--------------------------------|---------------------------------|-----------|------------------------|----------------------------------|------------------|------------------------------|----------------------------------|-----------|------------------------------|----------------------------------|
| 1  | Young Families     | 4,9