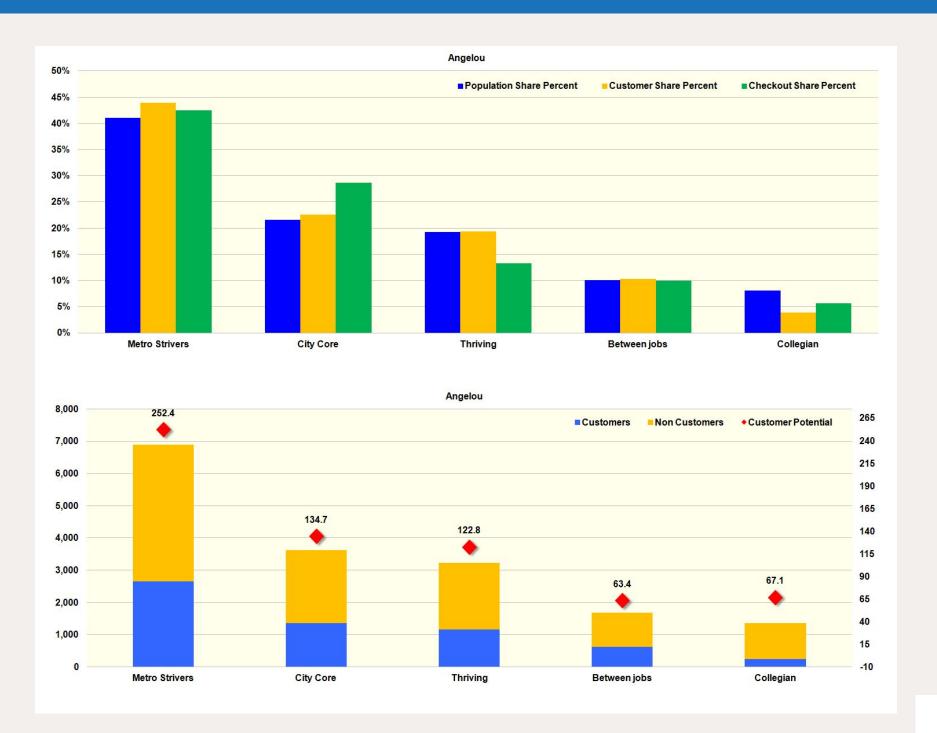

### Population, Customer, and Checkout Share

### Market Share/Market Potential Summary