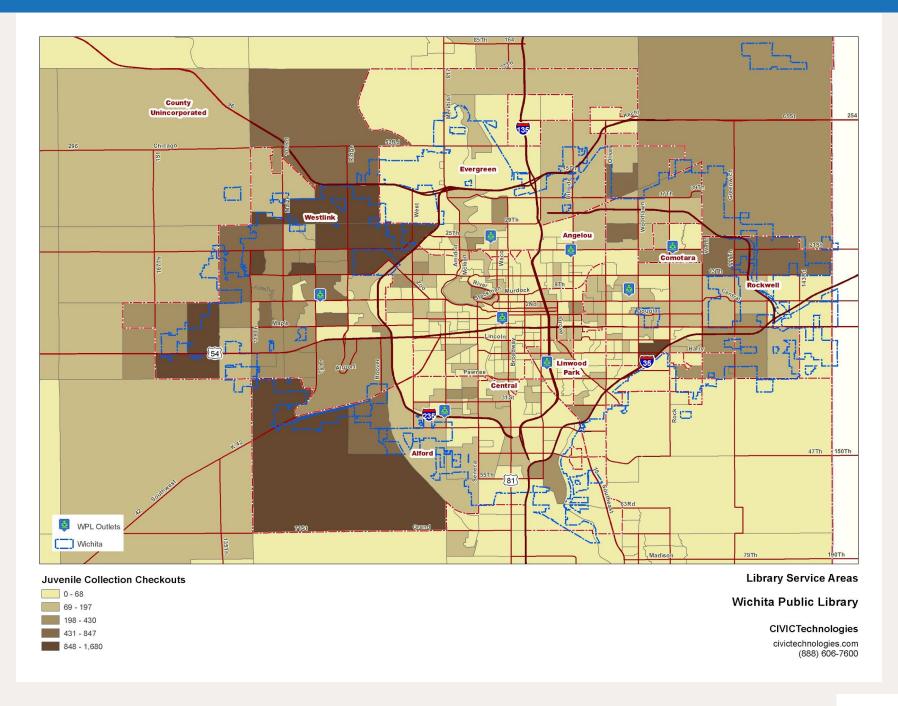

| 7.8%                                                        |
| 47 Young Families 17,642 11,238 821 5,583 63.7%                                                                                                                                    |                                                                      | 31.6%                                                       |
| Grand Total 947,936 575,295 38,715 333,926 60.7%                                                                                                                                   |                                                                      | 35.2%                                                       |

#### Checkouts: Audience by Segment



# Map of Checkouts: Adults



# Map of Checkouts: Juvenile



# Map of Checkouts: Children



## Map of Checkouts: Adult Teen Print



# Map of Checkouts: Juvenile Print



# Checkouts: Special Type

| No. | Segment              | Total<br>Checkouts | Adult and<br>Teen Print<br>Checkouts | Music and<br>Film<br>Checkouts | Juvenile Print<br>Checkouts | Spoken and<br>Media<br>Checkouts | Other<br>Checkouts | Adult and<br>Teen Print<br>Checkout<br>Share | Music and<br>Film<br>Checkout<br>Share | Juvenile<br>Print<br>Checkout<br>Share | Spoken and<br>Media<br>Checkout<br>Share | Other<br>Checkout<br>Share |
|-----|----------------------|--------------------|--------------------------------------|--------------------------------|-----------------------------|----------------------------------|--------------------|----------------------------------------