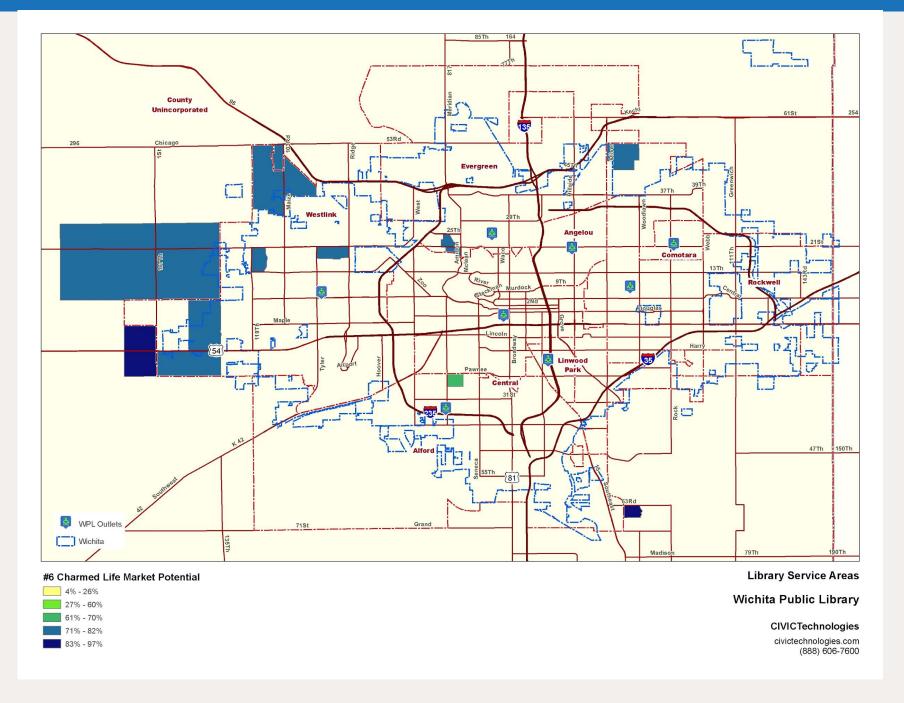

### Segment Map #6: Charmed Life Market Potential

Market potential: non customers divided by population