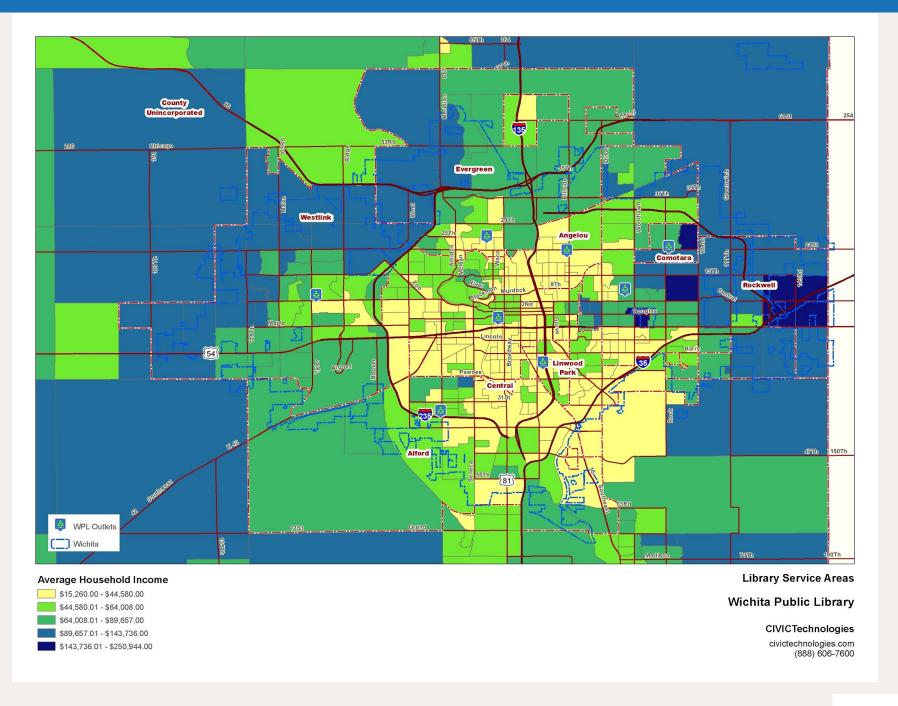

| 106,688               |
| Couples with Capital | \$                | 107,551               |
| Marquis Class        | \$                | 120,782               |
| Great Generations    | \$ \$ \$ \$ \$ \$ | 135,631               |
| Empire Builders      | \$                | 207,475               |
| Average              | \$                | 66,523                |

## Demographics: Findings Income by Segment

Distribution by average household income by segment

4 segments: under \$30,000 average household income

8 segments: between \$30,000 and \$40,000

4 segments: between \$40,000 and \$50,000

**11 segments:** between \$50,000 and \$60,000

**12 segments:** between \$60,000 and \$100,000

**8 segments:** over \$100,000

### Demographic Map: Average Household Income



### Demographic Map: Median Home Value



### Demographic Map: Average Household Wealth



## Demographics: Segments by HH Income Group

| Segment              | HH Inc<br>\$0 to | HH Inc<br>\$15k to | HH Inc<br>\$25k to | HH Inc<br>\$35k to | HH Inc<br>\$50k to | HH Inc<br>\$75k to | HH Inc<br>\$100k to | HH Inc<br>\$150k to | HH Inc<br>\$250k+ |
|----------------------|------------------|--------------------|--------------------|--------------------|--------------------|--------------------|---------------------|---------------------|-------------------|
| Apprentices          | 283              | 277                | 199                | 237                | 273                | 319                | 283                 | 203                 | 130               |
| Apron Strings