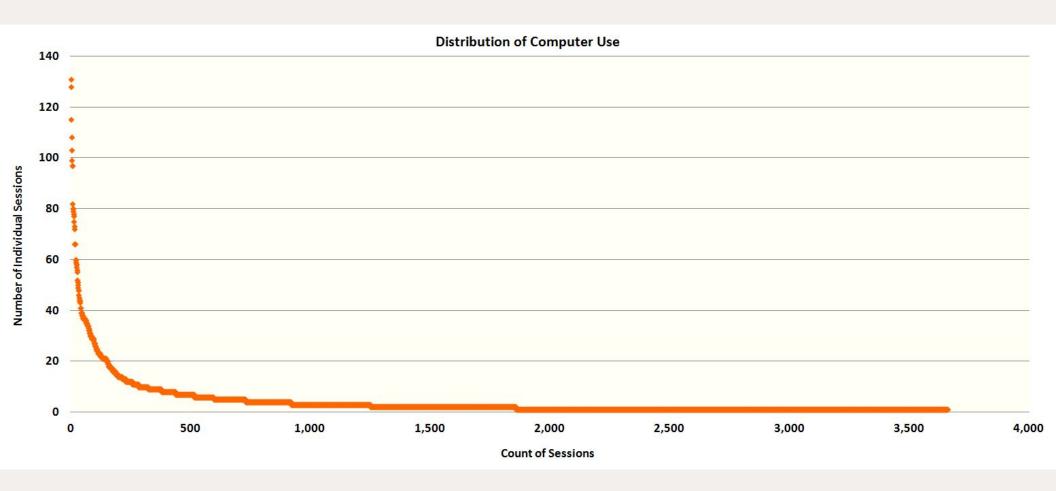

| 0.3%                       |
|     | Grand Total          | 947,936            | 256,748                              | 365,721                        | 279,867                     | 42,713                           | 2,887              | 27.1%                                        | 38.6%                                  | 29.5%                                  | 4.5%                                     | 0.3%                       |

Special type checkout classes do not add to 100% of checkouts

**Analytics 61** 

#### Checkouts: Special Type



# Map of Checkouts: Spoken Media



# Map of Checkouts: Other



# Map of Checkouts: Music and Film



#### Computer Use: Count of Customers by Outlet



# Computer Use: Number of Individual Computer Sessions



# Map of Computer Use: Total



# Map of Computer Use: Alford



# Map of Computer Use: Angelou



# Map of Computer Use: Central



# Map of Computer Use: Comotara



# Map of Computer Use: Evergreen



# Map of Computer Use: Linwood Park



# Map of Computer Use: Rockwell



# Map of Computer Use: Westlink



## WiFi: Count of WiFi Customers by Outlet



#### WiFi: Number of Individual WiFi Sessions



# Map of WiFi Use: Total



# Map of WiFi Use: Alford



# Map of WiFi Use: Angelou



# Map of WiFi Use: Central



# Map of WiFi Use: Comotara



# Map of WiFi Use: Evergreen



# Map of WiFi Use: Linwood Park



# Map of WiFi Use: Rockwell



# Map of WiFi Use: Westlink



## Map of Service Areas



### Alford Service Area: Map of Segments



#### Alford Service Area: Tables

|    | S