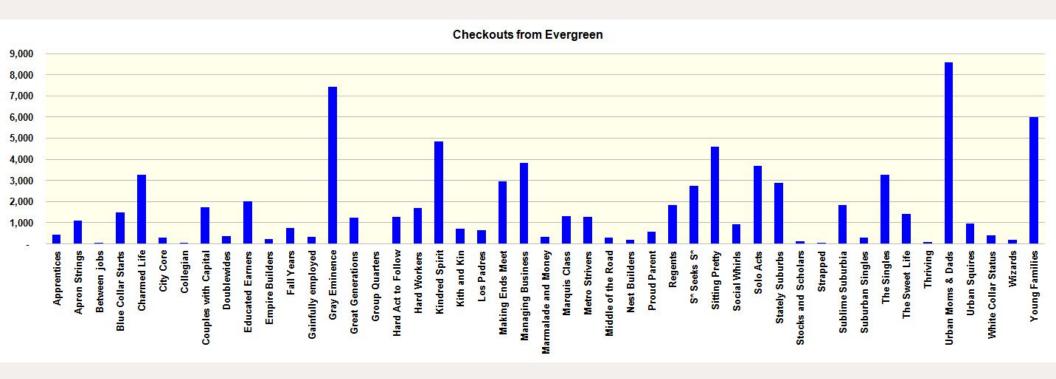

### Checkout Summary

### Checkouts

Largest: Urban Moms & Dads with 140,846 checkouts or 14.9% of total checkouts

### Followed by:

| <b>Sitting Pretty</b>    | 79,839 | 8.4% |
|--------------------------|--------|------|
| S* Seeks S*              | 45,303 | 4.8% |
| Sublime Suburbia         | 44,042 | 4.6% |
| <b>Charmed Life</b>      | 43,623 | 4.6% |
| <b>Educated Earners</b>  | 35,483 | 3.7% |
| Kindred Spirit           | 32,861 | 3.5% |
| Solo Acts                | 23,086 | 3.0% |
| <b>Great Generations</b> | 27,395 | 2.9% |

These top 9 segments account for 50.4% of checkouts