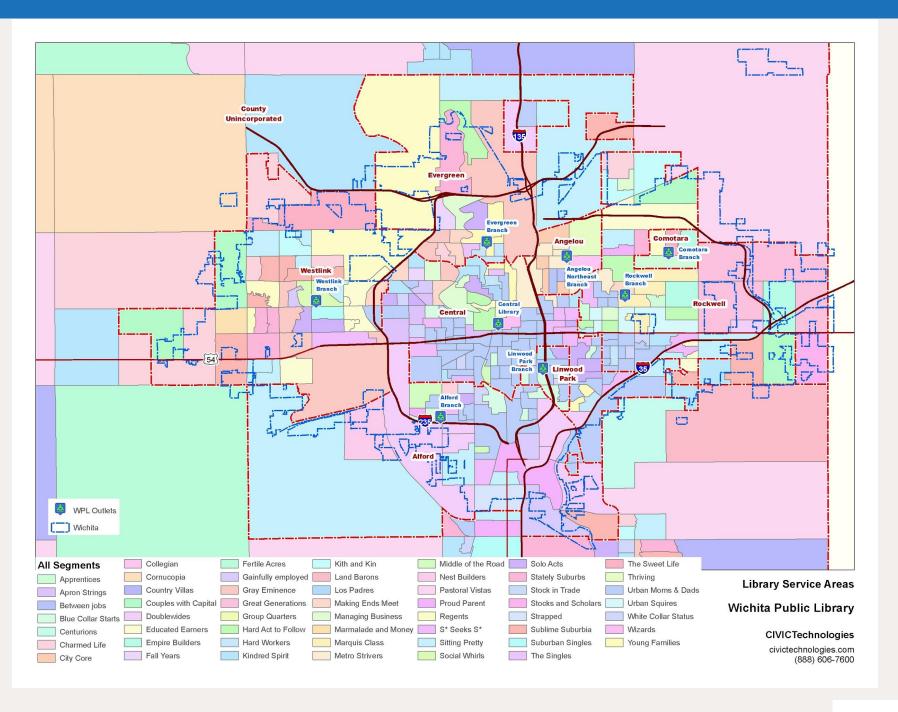

lets; they are attributes of the geocoded customer. If a customer is not geocoded their checkouts are not included.

## Parameters: Block Groups



### Abstract

Population\*

408,418

Customers\*\*

122,551

30% market share

Non Customers\*\*\*

285,867

70% market potential

Segments

47

Checkouts<sup>^</sup>

947,936

- \* Population is a current year estimate for 2014 for the selected block groups
- \*\* Customers are "all customers" with and with checkouts. Customers have been geocoded; they live within the selected block groups
- \*\*\* Non Customers are population minus Customers, in the selected block groups
- ^ Checkouts are from geocoded customers only for the period June 3, 2016 to August 1, 2016

## Map of Population



## Map of Population Density



## Map of All Segments



### Population by Segment: Findings

Population: largest, smallest, and in between

Largest: Urban Moms & Dads with 69,855 people or 17.1% of the population

Smallest: Wizards with 845 people or 0.02% of the population

Average size: 8,690 people per segment

Median (half above/half below): 6,816 people per segment

### Population by Segment: Findings

### Top segment distribution

There's a huge gap between the 1st and 2nd segments and they account for a quarter of the population:

Urban Moms & Dads 69,855 17.1%

Sitting Pretty 29,466 7.2%

The next 7 segments account for another quarter of the population:

| <b>Educated Earners</b>  | 18,680 | 4.6% |
|--------------------------|--------|------|
| Sublime Suburbia         | 17,031 | 4.2% |
| S* Seeks S*              | 16,292 | 4.0% |
|