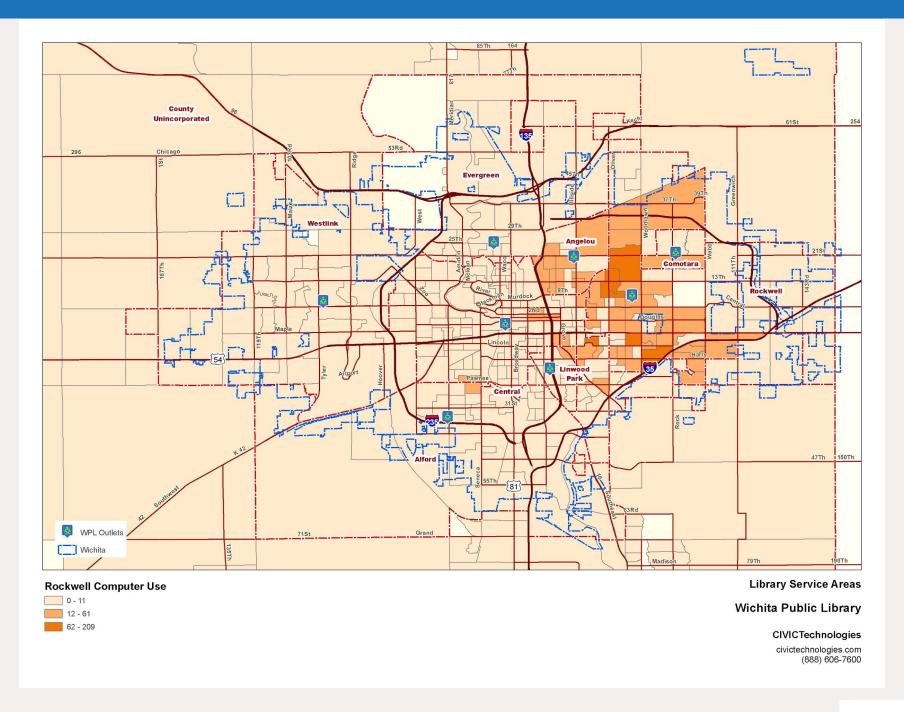

%                                        | 38.6%                                  | 29.5%                                  | 4.5%                                     | 0.3%                       |

Special type checkout classes do not add to 100% of checkouts

**Analytics 61** 

#### Checkouts: Special Type



# Map of Checkouts: Spoken Media



# Map of Checkouts: Other



# Map of Checkouts: Music and Film



#### Computer Use: Count of Customers by Outlet



# Computer Use: Number of Individual Computer Sessions



# Map of Computer Use: Total



# Map of Computer Use: Alford



# Map of Computer Use: Angelou



# Map of Computer Use: Central



# Map of Computer Use: Comotara



# Map of Computer Use: Evergreen



# Map of Computer Use: Linwood Park



# Map of Computer Use: Rockwell



# Map of Computer Use: Westlink



## WiFi: Count of WiFi Customers by Outlet



#### WiFi: Number of Individual WiFi Sessions



# Map of WiFi Use: Total



# Map of WiFi Use: Alford



# Map of WiFi Use: Angelou



# Map of WiFi Use: Central



# Map of WiFi Use: Comotara



# Map of WiFi Use: Evergreen



# Map of WiFi Use: Linwood Park



# Map of WiFi Use: Rockwell



# Map of WiFi Use: Westlink



## Map of Service Areas



### Alford Service Area: Map of Segments



#### Alford Service Area: Tables

|    | Segment             | Population | Population<br>Share<br>Percent | Population<br>Cumulative<br>Number | Customers | Customer Share<br>Percent | Customer<br>Cumulative<br>Number | Non<br>Customers | Customer<br>Share<br>Percent | Customer<br>Cumulative<br>Number | Checkouts | Ch