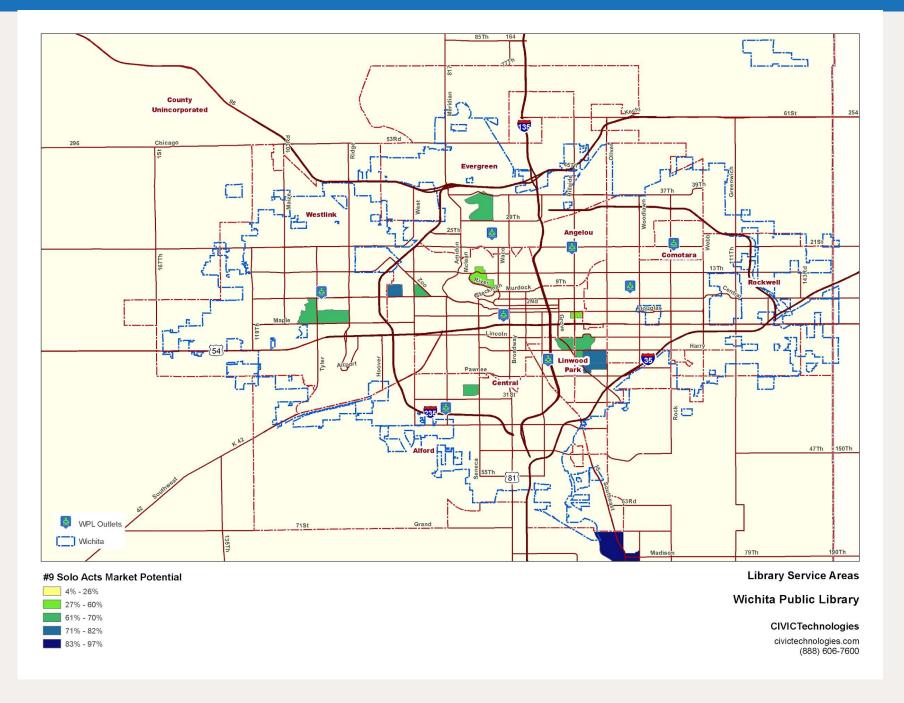

## Segment Map #9: Solo Acts Market Potential

Market potential: non customers divided by population