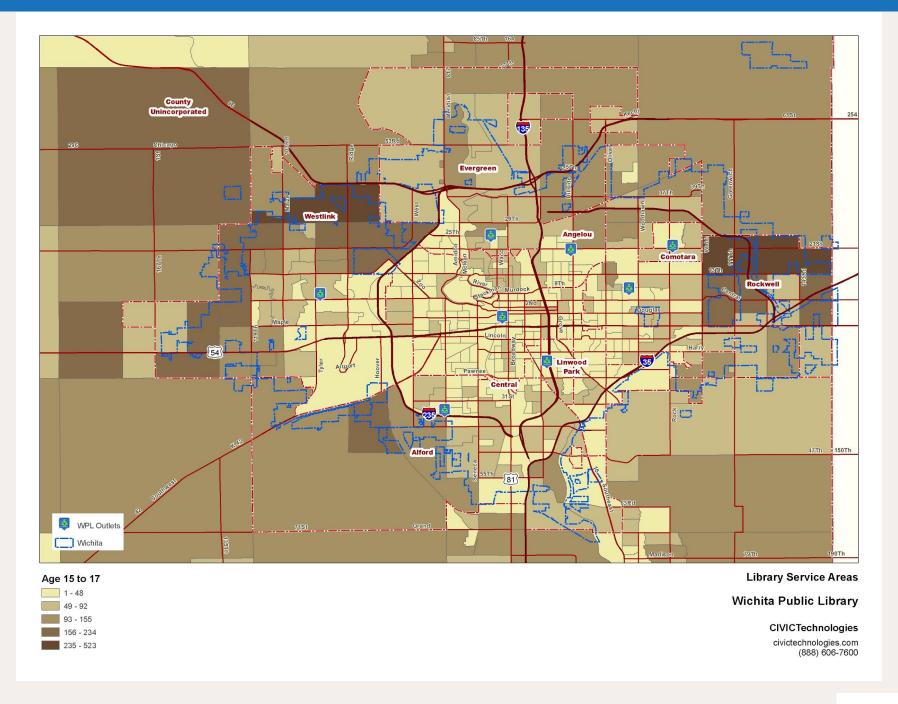

| 10,334                                  | 20,550       | 13,321       |

## Demographic Map: Age 0 to 4



# Demographic Map: Age 5 to 9



# Demographic Map: Age 10 to 14



# Demographic Map: Age 15 to 17



# Demographic Map: Age 18 to 21



# Demographic Map: Age 22 to 29



# Demographic Map: Age 30 to 39



## Demographic Map: Age 40 to 49



# Demographic Map: Age 50 to 59



# Demographic Map: Age 60 to 64



# Demographic Map: Age 65 to 69



# Demographic Map: Age 70 to 79



## Demographic Map: Age 80 Plus



## Demographics: Income Distribution by Group

| Income Range            | Number of<br>Households | Share |
|-------------------------|-------------------------|-------|
| HH Inc \$0 to \$15k     | 21,425                  | 13%   |
| HH Inc \$15k to \$25k   | 19,915                  | 12%   |
| HH Inc \$25k to \$35k   | 19,309                  | 12%   |
| HH Inc \$35k to \$50k   | 24,248                  | 15%   |
| HH Inc \$50k to \$75k   | 25,103                  | 15%   |
|