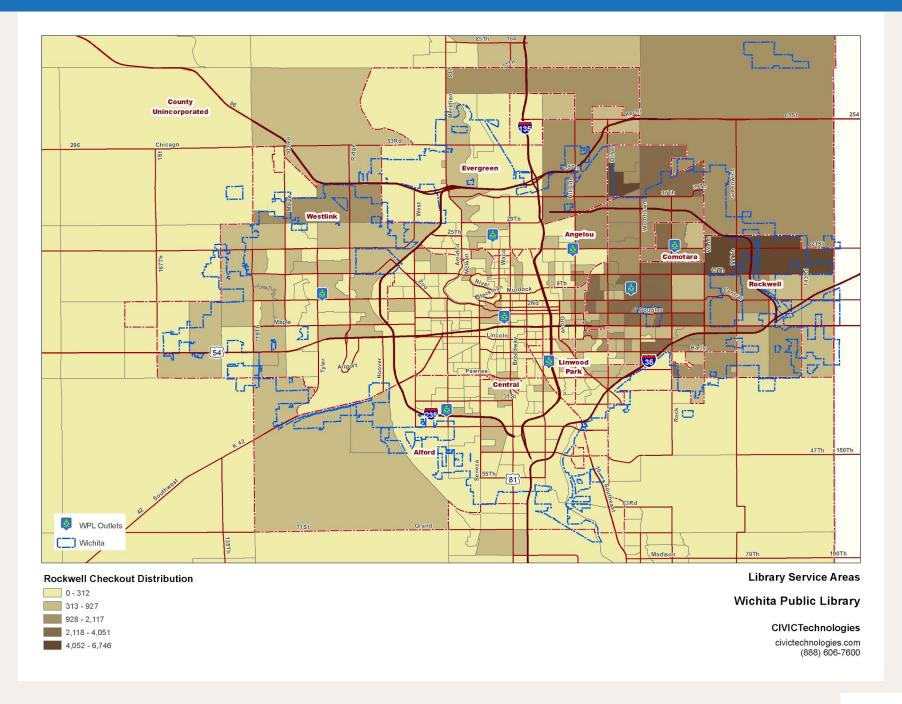

### Checkout Summary

### Checkouts

Largest: Urban Moms & Dads with 140,846 checkouts or 14.9% of total checkouts

### Followed by:

| <b>Sitting Pretty</b>    | 79,839 | 8.4% |
|--------------------------|--------|------|
| S* Seeks S*              | 45,303 | 4.8% |
| Sublime Suburbia         | 44,042 | 4.6% |
| <b>Charmed Life</b>      | 43,623 | 4.6% |
| <b>Educated Earners</b>  | 35,483 | 3.7% |
| Kindred Spirit           | 32,861 | 3.5% |
| Solo Acts                | 23,086 | 3.0% |
| <b>Great Generations</b> | 27,395 | 2.9% |

These top 9 segments account for 50.4% of checkouts