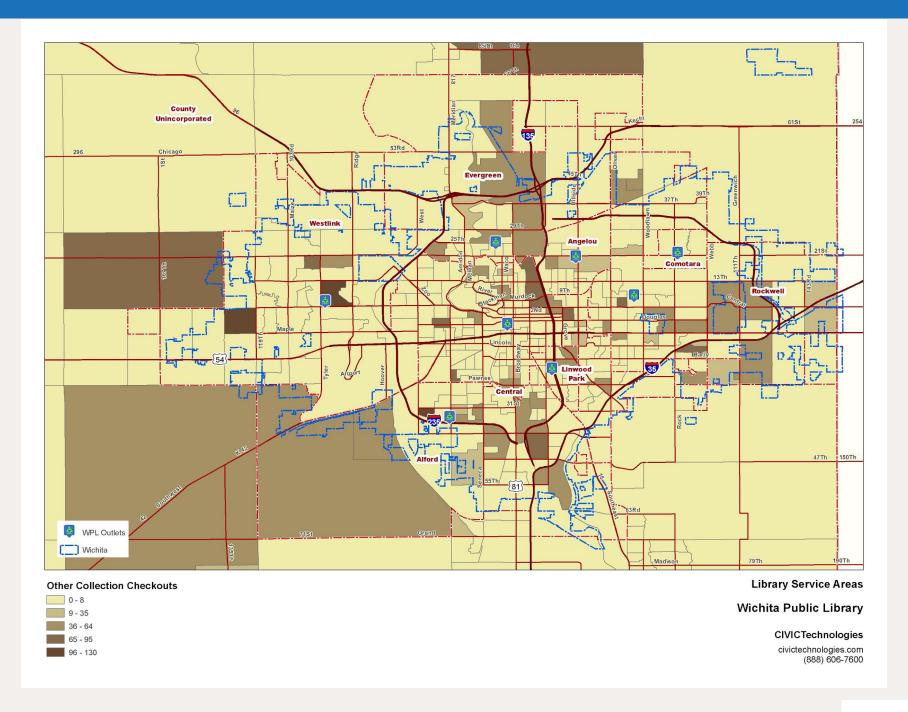

| 15.1%                                        | 57.5%                                  | 25.3%                                  | 1.8%                                     | 0.3%                       |
|     | Grand Total          | 947,936            | 256,748                              | 365,721                        | 279,867                     | 42,713                           | 2,887              | 27.1%                                        | 38.6%                                  | 29.5%                                  | 4.5%                                     | 0.3%                       |

Special type checkout classes do not add to 100% of checkouts

**Analytics 61** 

#### Checkouts: Special Type



# Map of Checkouts: Spoken Media



# Map of Checkouts: Other



# Map of Checkouts: Music and Film



#### Computer Use: Count of Customers by Outlet



# Computer Use: Number of Individual Computer Sessions



# Map of Computer Use: Total



# Map of Computer Use: Alford



# Map of Computer Use: Angelou



# Map of Computer Use: Central



# Map of Computer Use: Comotara



# Map of Computer Use: Evergreen



# Map of Computer Use: Linwood Park



# Map of Computer Use: Rockwell



# Map of Computer Use: Westlink



## WiFi: Count of WiFi Customers by Outlet



#### WiFi: Number of Individual WiFi Sessions



# Map of WiFi Use: Total



# Map of WiFi Use: Alford



# Map of WiFi Use: Angelou



# Map of WiFi Use: Central



# Map of WiFi Use: Comotara



# Map of WiFi Use: Evergreen



# Map of WiFi Use: Linwood Park



# Map of WiFi Use: Rockwell