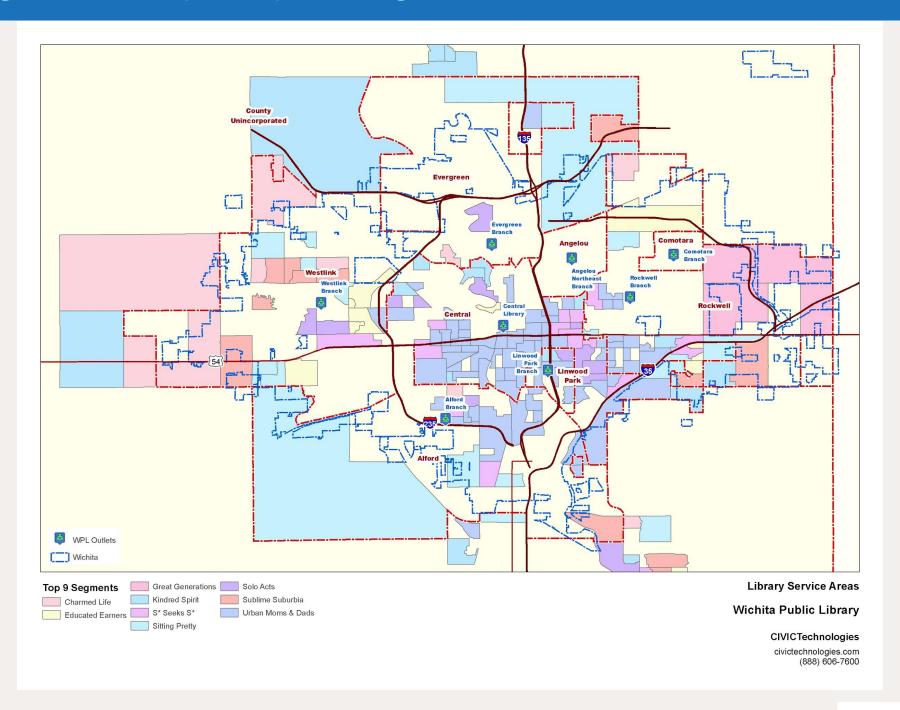

| 99.8%                             | 407,573                            |
| 47  | Wizards              | 845            | 0.2%                | 100.0%                            | 408,418                            |
|     | Grand Total          | 408,418        | 100.0%              |                                   |                                    |
|     | Average<br>Median    | 8,690<br>6,816 |                     |                                   |                                    |

Share:
percentage of
the population
for each
segment.
Divide each
segment's
population by
the total
population.

### Population Share by Segment



Share: percentage of the population for each segment. Divide each segment's population by the total population.

## Segment Map: Top 9 Segments



### Segment Map #1: Urban Moms & Dads Market Potential



Market potential: non customers divided by population

### Segment Map #2: Sitting Pretty Market Potential



Market potential: non customers divided by population

### Segment Map #3: Educated Earners Market Potential



Market potential: non customers divided by population

## Segment Map #4: Sublime Suburbia Market Potential



Market potential: non customers divided by population

### Segment Map #5: S\* Seeks S\* Market Potential



Market potential: non customers divided by population

### Segment Map #6: Charmed Life Market Potential



Market potential: non customers divided by population

### Segment Map #7: Great Generations Market Potential



Market potential: non customers divided by population

## Segment Map #8: Kin