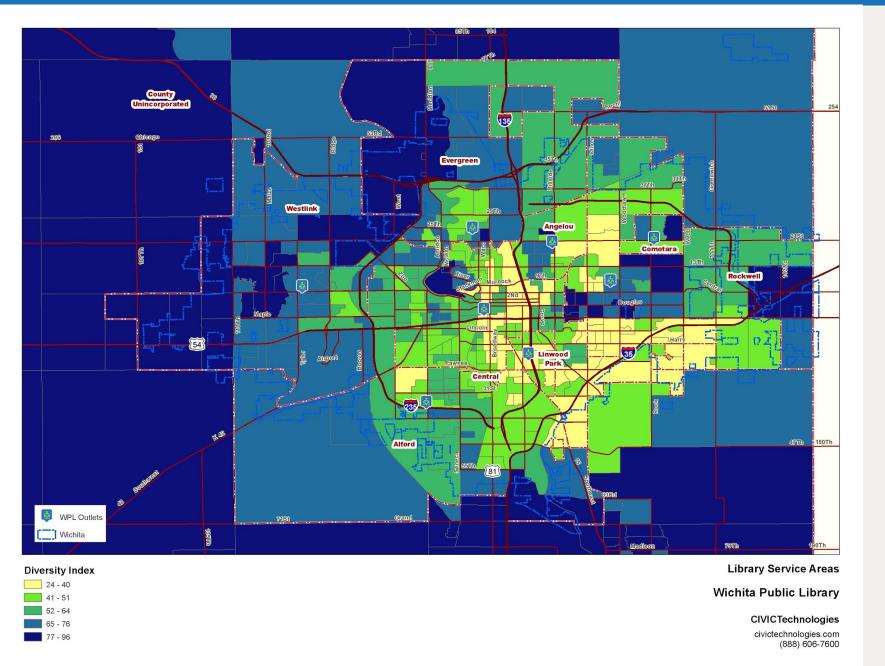

#### Map of Customer Growth Potential

Definition

Customer Growth Potential is an index that describes the opportunity for customer growth by comparing one segment to another segment

The higher the index number the higher the growth potential

#### Definition

Customer Growth
Potential is an index that
describes the
opportunity for customer
growth by comparing one
segment to another
segment

The higher the index number the higher the growth potential

The bigger the gap between numbers, the bigger the opportunity between segments