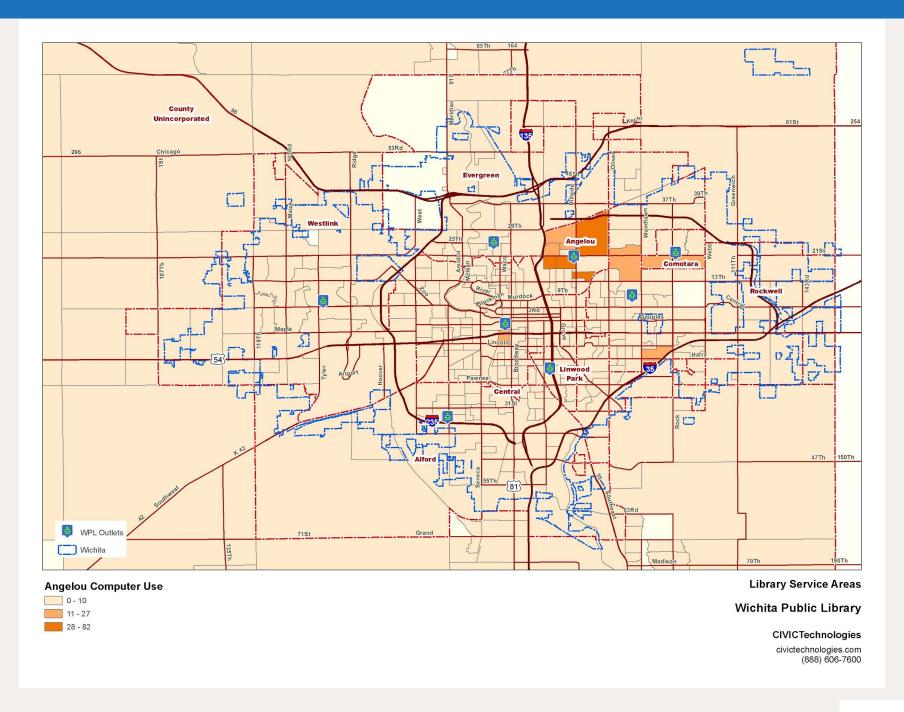

936            | 256,748                              | 365,721                        | 279,867                     | 42,713                           | 2,887              | 27.1%                                        | 38.6%                                  | 29.5%                                  | 4.5%                                     | 0.3%                       |

Special type checkout classes do not add to 100% of checkouts

**Analytics 61** 

#### Checkouts: Special Type



# Map of Checkouts: Spoken Media



# Map of Checkouts: Other



# Map of Checkouts: Music and Film



#### Computer Use: Count of Customers by Outlet



# Computer Use: Number of Individual Computer Sessions



# Map of Computer Use: Total



# Map of Computer Use: Alford



# Map of Computer Use: Angelou



# Map of Computer Use: Central



# Map of Computer Use: Comotara



# Map of Computer Use: Evergreen



# Map of Computer Use: Linwood Park



# Map of Computer Use: Rockwell



# Map of Computer Use: Westlink



## WiFi: Count of WiFi Customers by Outlet



#### WiFi: Number of Individual WiFi Sessions



# Map of WiFi Use: Total



# Map of WiFi Use: Alford



# Map of WiFi Use: Angelou



# Map of WiFi Use: Central



# Map of WiFi Use: Comotara



# Map of WiFi Use: Evergreen



# Map of WiFi Use: Linwood Park



# Map of WiFi Use: Rockwell



# Map of WiFi Use: Westlink



## Map of Service Areas



### Alford Service Area: Map of Segments



#### Alford Service Area: Tables

|    | Segment             | Population | Population<br>Share<br>Percent | Population<br>Cumulative<br>Numb