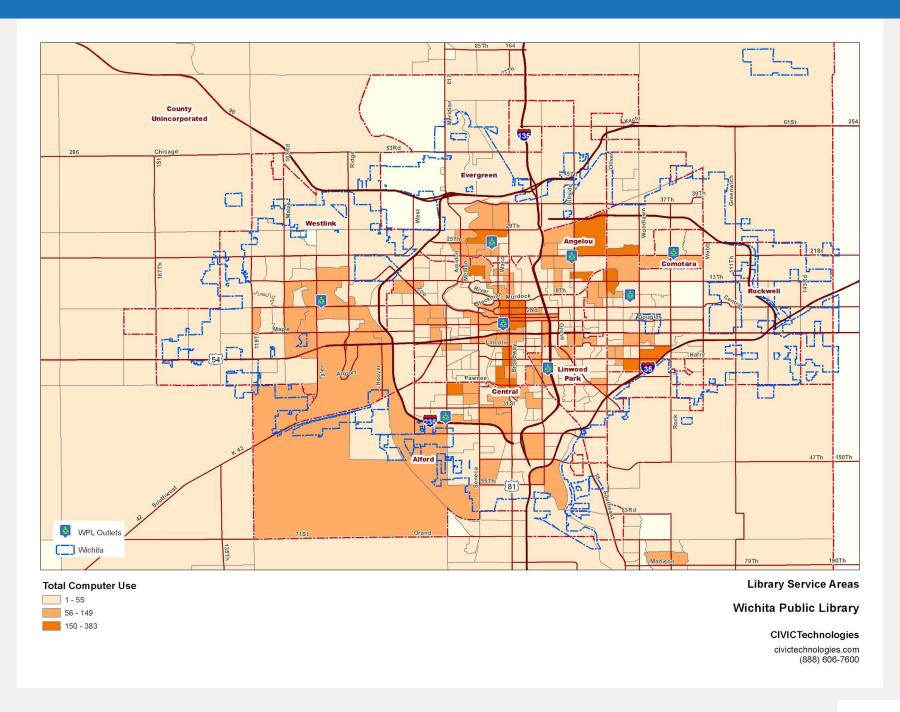

| 0.3%                       |
|     | Grand Total          | 947,936            | 256,748                              | 365,721                        | 279,867                     | 42,713                           | 2,887              | 27.1%                                        | 38.6%                                  | 29.5%                                  | 4.5%                                     | 0.3%                       |

Special type checkout classes do not add to 100% of checkouts

**Analytics 61** 

#### Checkouts: Special Type



# Map of Checkouts: Spoken Media



# Map of Checkouts: Other



# Map of Checkouts: Music and Film



#### Computer Use: Count of Customers by Outlet



# Computer Use: Number of Individual Computer Sessions



# Map of Computer Use: Total



# Map of Computer Use: Alford



# Map of Computer Use: Angelou



# Map of Computer Use: Central



# Map of Computer Use: Comotara



# Map of Computer Use: Evergreen



# Map of Computer Use: Linwood Park



# Map of Computer Use: Rockwell



# Map of Computer Use: Westlink



## WiFi: Count of WiFi Customers by Outlet



#### WiFi: Number of Individual WiFi Sessions



# Map of WiFi Use: Total



# Map of WiFi Use: Alford



# Map of WiFi Use: Angelou



# Map of WiFi Use: Central



# Map of WiFi Use: Comotara



# Map of WiFi Use: Evergreen



# Map of WiFi Use: Linwood Park



# Map of WiFi Use: Rockwell



# Map of WiFi Use: Westlink



## Map of Service Areas



### Alford Service Area: Map of Segments



#### Alford Service Area: Tables

|    | Segment             | Population