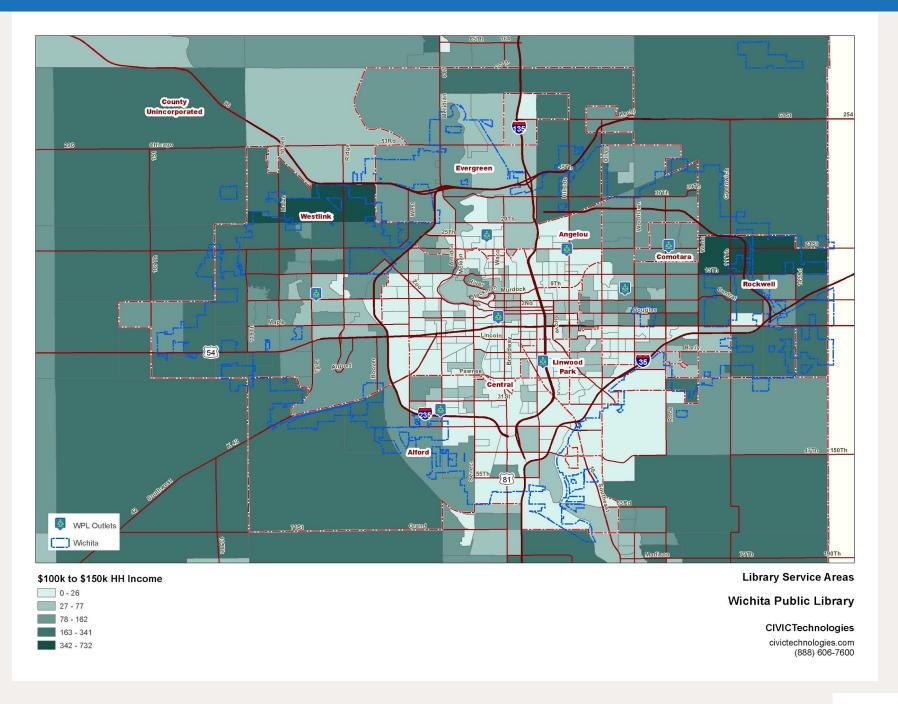

| 19,309             | 24,248             | 25,103             | 24,362             | 17,534              | 8,225               | 1,853             |
| TOLdi                | 21,425           | 19,915             | 13,509             | 24,248             | 25,105             | 24,502             | 17,554              | 0,225               | 1,655             |

## Demographic Map: Low Income (\$0 to \$35k)



## Demographic Map: Middle Income (\$35k to \$100k)



## Demographic Map: \$0-\$15k HH Income



# Demographic Map: \$15k to \$25k HH Income



## Demographic Map: \$25k to \$35k HH Income



## Demographic Map: \$35k to \$50k HH Income



# Demographic Map: \$50k to \$75k HH Income



## Demographic Map: \$75k to \$100k HH Income



## Demographic Map: \$100k to \$150k HH Income



## Demographic Map: \$150k to \$250k HH Income



## Demographic Map: \$250k Plus Household Income



# Demographics: Population by Race

| Race  | Population | Share |
|-------|------------|-------|
| White | 297,087    | 73%   |
| Black | 45,524     | 11%   |
| Asian | 19,421     | 5%    |
| Other | 46,386     | 11%   |
| Total | 408,418    | 100%  |

### Demographic Findings: Race and Ethnicity

Distribution by race

Three-quarters are white: 76%

Nearly one in ten are Asian: 9%

The rest -- **15%** -- are black, Pacific Islander, American Indian, two or more races, or other race

#### Demographics: Diversity Index



Diversity index is the probability of two or more people being from different racial or ethnic backgrounds

50 is the US average

A lower number represents a higher dive