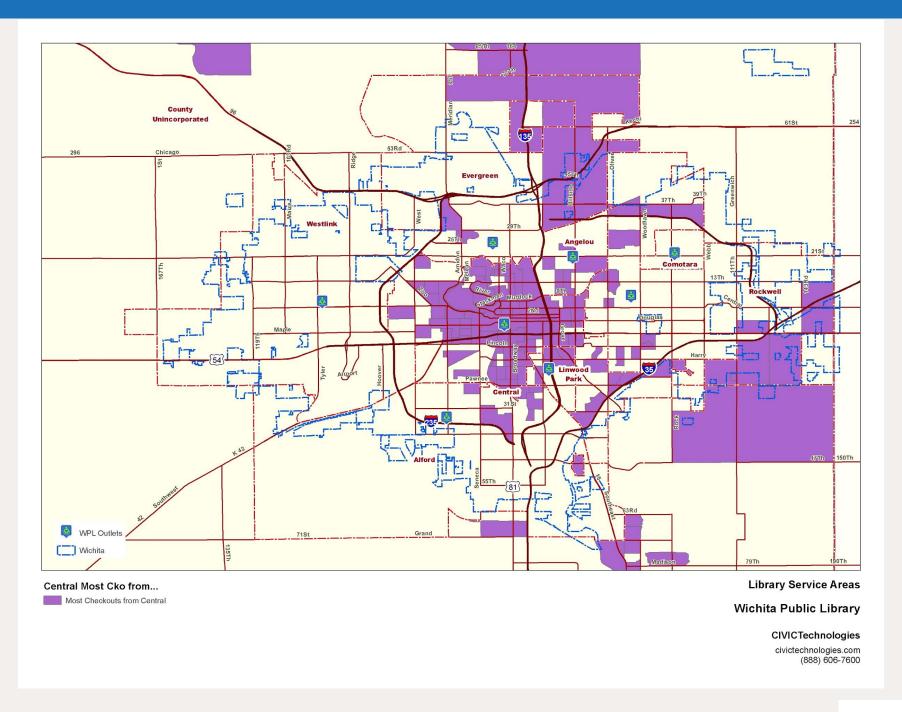

36.5%           | 63.5%               | High market potential             | 4.7                   | Low customer potential                        | 25                            |
|    | Machematic State L   | 32.0%           | 68.0%               |                                   | 12.2                  | Median                                        | 373-70                        |

Note 1: "Low" market performance is when the segment's market share is below the District's average market share.

Note 2: "Low" customer potential is when the segment's customer potential is below the District's median customer potential.

#### Central Service Area: Figures



### Central Checkouts by Outlet



## Central Map of Checkouts by Block Group



## Central Map of Highest Checkout Block Groups



### Comotara Service Area: Map of Segments



Wichita Public Library

CIVICTechnologies

civictechnologies.com (888) 606-7600

#### Comotara Service Area: Tables

|   | Segment         | Population | Population<br>Share<br>Percent | Population<br>Cumulative<br>Number | Customers | Customer Share<br>Percent | Customer<br>Cumulative<br>Number | Non<br>Customers | Customer<br>Share<br>Percent | Customer<br>Cumulative<br>Number | Checkouts | Checkout<br>Share<br>Percent | Checkout<br>Cumulative<br>Number |
|---|-----------------|------------|--------------------------------|------------------------------------|-----------|---------------------------|----------------------------------|------------------|------------------------------|----------------------------------|-----------|------------