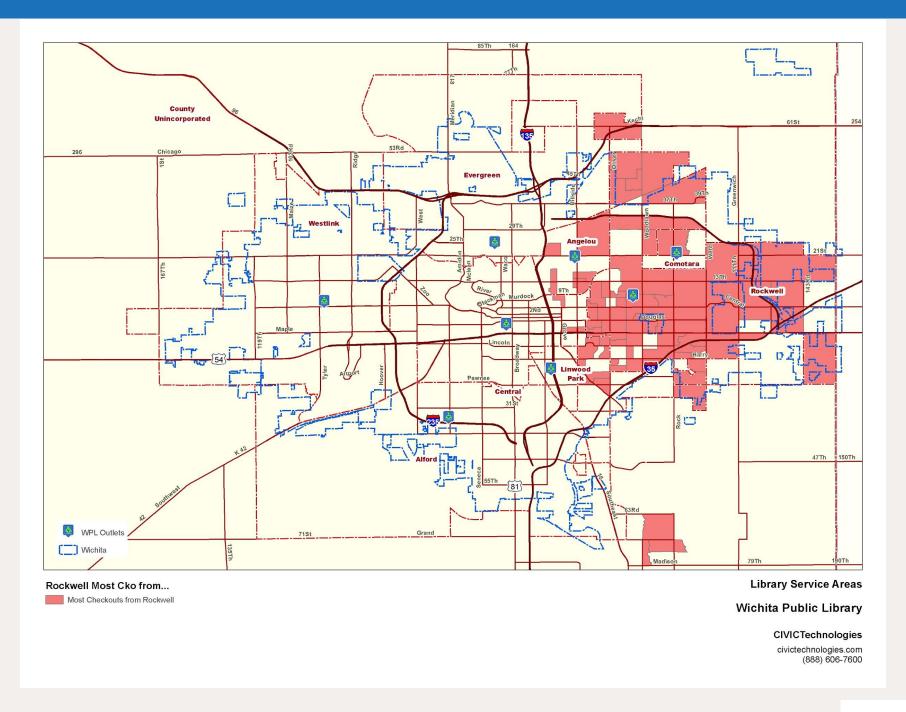

| 29.9%           | 70.1%               | High market potential          | 4.6                   | Low customer potential                     | 24                          |
|    |                      | 27.1%           | 72.9%               | 180                            | 17.9                  | Median                                     |                             |

Note 1: "Low" market performance is when the segment's market share is below the District's average market share.

Note 2: "Low" customer potential is when the segment's customer potential is below the District's median customer potential.

### Rockwell Service Area: Figures



### Rockwell Checkouts by Outlet



### Rockwell Map of Checkouts by Block Group



### Rockwell Map of Highest Checkout Block Groups



### Westlink Service Area: Map of Segments



#### Westlink Service Area: Tables

|    | Segment              | Population | Population<br>Share<br>Percent | Population<br>Cumulative<br>Number | Customers | Customer Share<br>Percent | Customer<br>Cumulative<br>Number | Non<br>Customer<br>s | Custome<br>r Share | Customer<br>Cumulative<br>Number | Checkouts | Checkout<br>Share<br>Percent | Checkout<br>Cumulative<br>Number |
|----|----------------------|------------|--------------------------------|------------------------------------|-----------|---------------------------|----------------------------------|----------------------|--------------------|----------------------------------|-----------|------------------------------|----------------------------------|
| 1  | Sitting Pretty