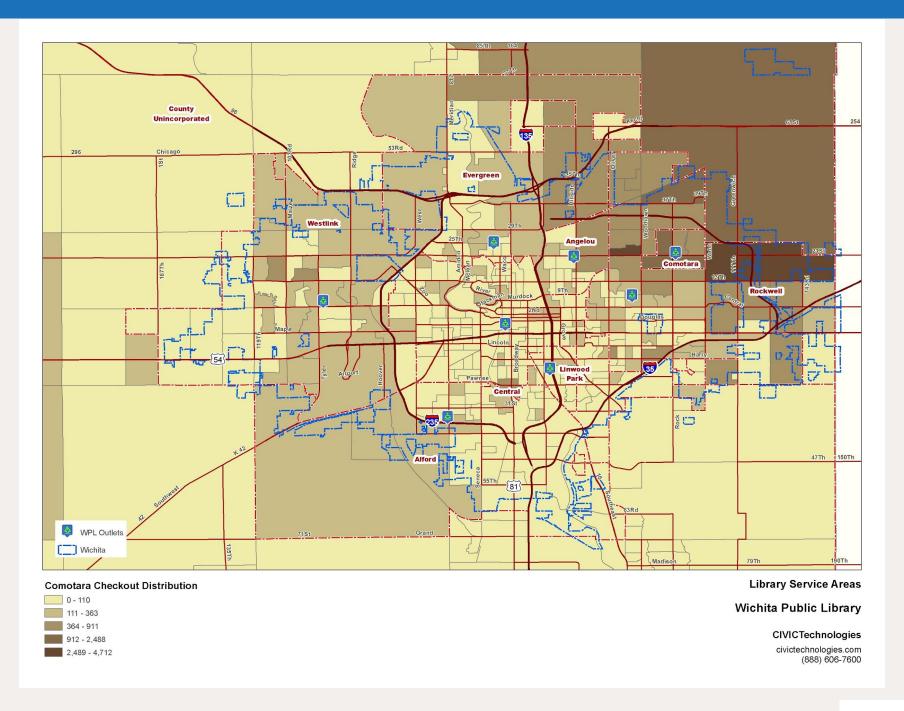

|           |                              |                                  |

32.0% 68.0% High market potential 244.1 Apprentices High customer potential 3 Regents 41.6% 58.4% High market potential 138.0 Low customer potential 3 The Sweet Life 22.6% 77.4% Low market potential 180.2 High customer potential 26.4% 73.6% 126.2 4 Empire Builders Low market potential Low customer potential 31.2% 68.8% 159.1 Median

Note 1: "Low" market performance is when the segment's market share is below the District's average market share.

Note 2: "Low" customer potential is when the segment's customer potential is below the District's median customer potential.

### Comotara Service Area: Figures



### Comotara Checkouts by Outlet



### Comotara Map of Checkouts by Block Group



### Comotara Map of Highest Checkout Block Groups



## Evergreen Service Area: Map of Segments



## Evergreen Service Area: Tables

|    | Segment            | Population | Population<br>Share<br>Percent | Population Cumulative<br>Number | Customers | Customer Share Percent | Customer<br>Cumulative<br>Number | Non<br>Customers | Customer<br>Share<br>Percent | Customer<br>Cumulative<br>Number | Checkouts | Checkout<br>Share<br>Percent | Checkout<br>Cumulative<br>Number |
|----|--------------------|------------|--------------------------------|---------------------------------|-----------|------------------------|----------------------------------|------------------|------------------------------|----------------------------------|-----------|------------------------------|--------------