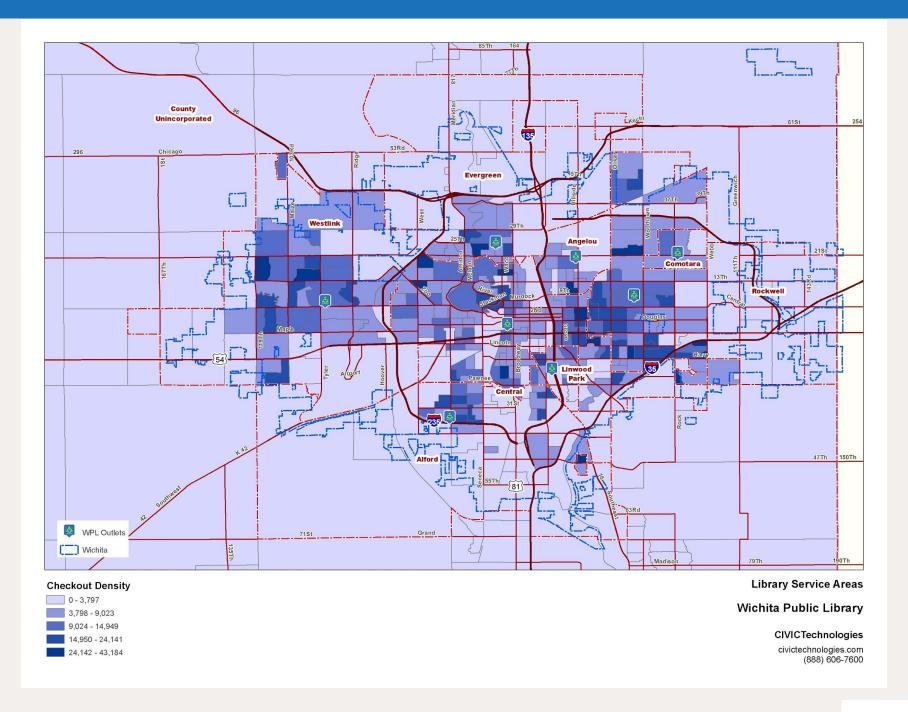

Grand Total          | 947,936                                 | 100.0%            |                                 |                                         |
|     | Average              | 20,169                                  |                   |                                 |                                         |
|     | Median               | 16,320                                  |                   |                                 |                                         |

Share:
percentage of
the checkouts
for each
segment.
Divide each
segment's
checkouts by
the total
checkouts.

### Checkout Share by Segment



Share: percentage of checkouts for each segment. Divide each segment's checkouts by the total checkouts.

## Map of Checkouts



## Map of Checkout Density



### Population, Customer, and Checkout Share



### Market Share/Market Potential Summary

### Market Share/Market Potential

Average: 30% / 70%

Largest Share: Wizards 95.5% / 4.5%

Largest Potential: Stocks and Scholars 14.4% / 85.6%

### Distribution of *market potential*:

3 segments between 80% and 100%

6 segments between 75% and 80%

13 segments between 70% and 75%

16 segment between 65% and 70%

9 segments between 0% and 65%

### Definition

Market share: customers as a percent of the population.

Market potential: non customers as a percent of the population.

Market share and market potential add to the total population.

#### Market Share and Market Potential by Segment

| No. | Segment              | Market<br>Share | Market<br>Potential | Market Performance (see note) |
|--