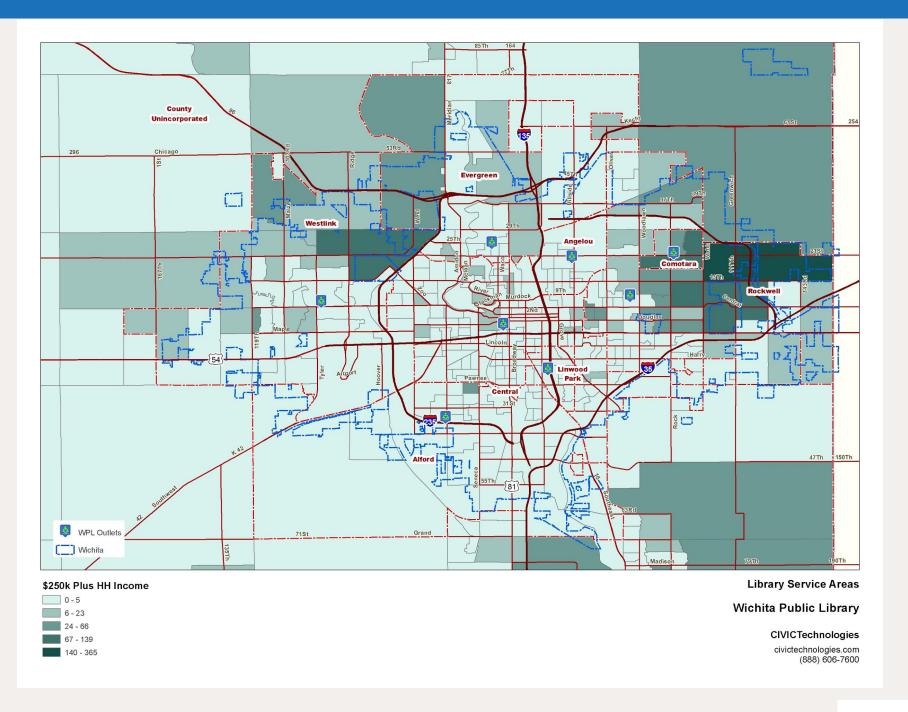

| 8,225               | 1,853             |
| TOLdi                | 21,425           | 19,915             | 13,509             | 24,248             | 25,105             | 24,502             | 17,554              | 0,225               | 1,655             |

## Demographic Map: Low Income (\$0 to \$35k)



## Demographic Map: Middle Income (\$35k to \$100k)



## Demographic Map: \$0-\$15k HH Income



# Demographic Map: \$15k to \$25k HH Income



## Demographic Map: \$25k to \$35k HH Income



## Demographic Map: \$35k to \$50k HH Income



# Demographic Map: \$50k to \$75k HH Income



## Demographic Map: \$75k to \$100k HH Income



## Demographic Map: \$100k to \$150k HH Income



## Demographic Map: \$150k to \$250k HH Income



## Demographic Map: \$250k Plus Household Income



# Demographics: Population by Race

| Race  | Population | Share |
|-------|------------|-------|
| White | 297,087    | 73%   |
| Black | 45,524     | 11%   |
| Asian | 19,421     | 5%    |
| Other | 46,386     | 11%   |
| Total | 408,418    | 100%  |

### Demographic Findings: Race and Ethnicity

Distribution by race

Three-quarters are white: 76%

Nearly one in ten are Asian: 9%

The rest -- **15%** -- are black, Pacific Islander, American Indian, two or more races, or other race

#### Demographics: Diversity Index



Diversity index is the probability of two or more people being from different racial or ethnic backgrounds

50 is the US average

A lower number represents a higher diversity index

A higher number represents a lower diversity index

#### Demographic Findings: Race and E