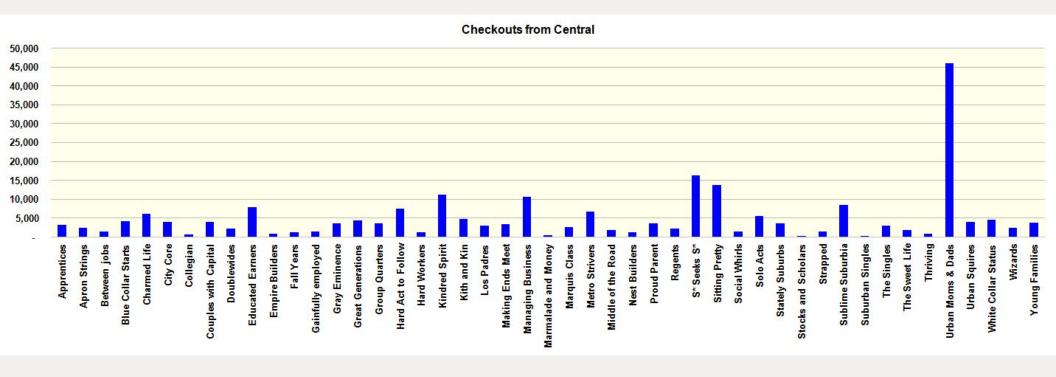

### Checkout Summary

### Checkouts

Largest: Urban Moms & Dads with 140,846 checkouts or 14.9% of total checkouts

### Followed by:

| <b>Sitting Pretty</b>    | 79,839 | 8.4% |
|--------------------------|--------|------|
| S* Seeks S*              | 45,303 | 4.8% |
| Sublime Suburbia         | 44,042 | 4.6% |
| <b>Charmed Life</b>      | 43,623 | 4.6% |
| <b>Educated Earners</b>  | 35,483 | 3.7% |
| Kindred Spirit           | 32,861 | 3.5% |
| Solo Acts                | 23,086 | 3.0% |
| <b>Great Generations</b> | 27,395 | 2.9% |

These top 9 segments account for 50.4% of checkouts

## Checkouts by Segment

| No. | Segment              | Checkouts                               | Checkout<br>Share | Checkout<br>Cumulative<br>Share | Checkou<br>Cumulativ<br>Number          |
|-----|----------------------|-----------------------------------------|-------------------|---------------------------------|-----------------------------------------|
| 1   | Urban Moms & Dads    | 140,846                                 | 14.9%             | 14.9%                           | 140,84                                  |
| 2   | Sitting Pretty       | 79,839                                  | 8.4%              | 23.3%                           | 220,68                                  |
| 3   | Educated Earners     | 35,483                                  | 3.7%              | 27.0%                           | 256,16                                  |
| 4   | Sublime Suburbia     | 44,042                                  | 4.6%              | 31.7%                           | 300,21                                  |
| 5   | S* Seeks S*          | 45,303                                  | 4.8%              | 36.4%                           | 345,51                                  |
| 6   | Charmed Life         | 43,623                                  | 4.6%              | 41.1%                           | 389,13                                  |
| 7   | Great Generations    | 27,395                                  | 2.9%              | 43.9%                           | 416,53                                  |
| 8   | Kindred Spirit       | 32,861                                  | 3.5%              | 47.4%                           | 449,39                                  |
| 9   | Solo Acts            | 28,086                                  | 3.0%              | 50.4%                           |                                         |
| 10  | Doublewides          | 12,907                                  | 1.4%              | 51.7%                           |                                         |
| 11  | Blue Collar Starts   | 18,799                                  | 2.0%              | 53.7%                           |                                         |
| 12  | Metro Strivers       | 19,843                                  | 2.1%              | 55.8%                           | (E) |
| 13  | Couples with Capital | 23,279                                  | 2.5%              | 58.3%                           |                                         |
| 14  | Regents              | 24,199                                  | 2.6%              | 60.8%                           |                                         |
| 15  | Gray Eminence        | 29,185                                  | 3.1%              | 63.9%                           |                                         |
| 16  | Young Families       | 17,642                                  | 1.9%              | 65.8%                           |                                         |
| 17  | Stately Suburbs      | 23,228                                  | 2.5%              | 68.2%                           |                                         |
| 18  |                      | 20.000000000000000000000000000000000000 | 2.7%              | 70.9%                           |                                         |
| 19  | The Sweet Life       | 25,566                                  | 1.8%              | 72.7%                           | 2000000                                 |
| 20  | Making Ends Meet     | 17,066                                  | 2.2%              | 74.9%                           | 2000                                    |
| 21  | Hard Act to Follow   | 21,214                                  |                   |                                 |                                         |
|     | Kith and Kin         | 19,849                                  | 2.1%              | 77.0%                           |                                         |
| 22  | Managing Business    | 27,611                                  | 2.9%              | 79.9%                           | 1000                                    |
| 23  | White Collar Status  | 12,247                                  | 1.3%              | 81.2%                           | 2000                                    |
| 24  | Proud Parent         | 16,320                                  | 1.7%              | 83.0%                           | 207.25                                  |
| 25  | Hard Workers         | 6,084                                   | 0.6%              | 83.6%                           | 2000                                    |
| 26  | Apron Strings        | 9,075                                   | 1.0%              | 84.6%                           |                                         |
| 27  | Gainfully employed   | 6,734                                   | 0.7%              | 85.3%                           | 2000 CAR                                |
| 28  | Marquis Class        | 21,956                                  | 2.3%              | 87.6%                           |                                         |
| 29  | Urban Squires        | 18,546                                  | 2.0%              | 89.5%                           | 100000000000000000000000000000000000000 |
| 30  | Apprentices          | 13,322                                  | 1.4%              | 91.0%                           |                                         |
| 31  | Empire Builders      | 6,510                                   | 0.7%              | 91.6%                           | 100000000000000000000000000000000000000 |
| 32  | City Core            | 7,896                                   | 0.8%              | 92.5%                           | 100000000000000000000000000000000000000 |
| 33  | Thriving             | 3,645                                   | 0.4%              | 92.9%                           |                                         |
| 34  | Social Whirls        | 14,314                                  | 1.5%              | 94.4%                           | 100000000000000000000000000000000000000 |
| 35  | Strapped             | 4,069                                   | 0.4%              | 94.8%                           | 256                                     |
| 36  | Marmalade and Money  | 5,057                                   | 0.5%              | 95.3%                           |                                         |
| 37  | Nest Builders        | 6,213                                   | 0.7%              | 96.0%                           | 0.0000000                               |
| 38  | Middle of the Road   | 4,717                                   | 0.5%              | 96.5%                           | 0.0000000                               |
| 39  | The Singles          | 9,445                                   | 1.0%              | 97.5%                           | 0.000.000.000                           |
| 40  | Group Quarters       | 3,519                                   | 0.4%              | 97.8%                           | 927,53                                  |
| 41  | Stocks and Scholars  | 1,214                                   | 0.1%              | 98.0%                           | 928,74                                  |
| 42  | Suburban Singles     | 3,706                                   | 0.4%              | 98.4%                           | CONT. (CO.)                             |
| 43  | Between jobs         | 2,754                                   | 0.3%              | 98.7%                           | 935,20                                  |
| 44  | Fall Years           | 3,521                                   | 0.4%              | 99.0%                           | 938,73                                  |
| 45  | Collegian            | 1,557                                   | 0.2%              | 99.2%                           | 940,28                                  |
| 46  | Los Padres           | 4,749                                   | 0.5%              | 99.7%                           | 945,03                                  |
| 47  | Wizards              | 2,900                                   | 0.3%              | 100.0%                          | 947,93                                  |
|     | Grand Total          | 947,936                                 | 100.0%            |                                 |                                         |
|     | Average              | 20,169                                  |                   |                                 |                                         |
|     | Median               | 16,320                                  |                   |                                 |                                         |