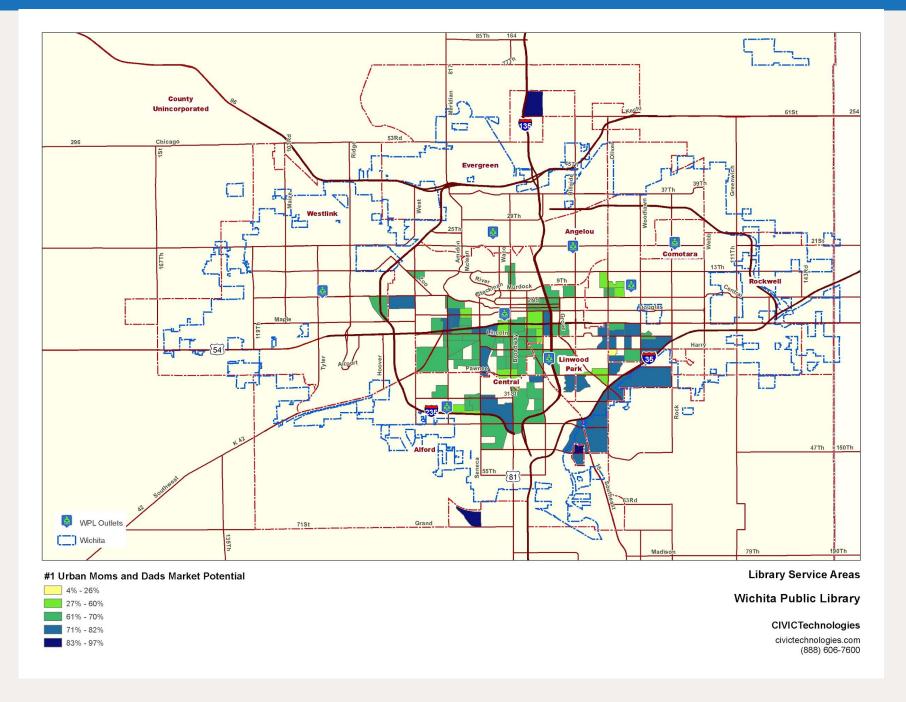

### Segment Map #1: Urban Moms & Dads Market Potential

Market potential: non customers divided by population