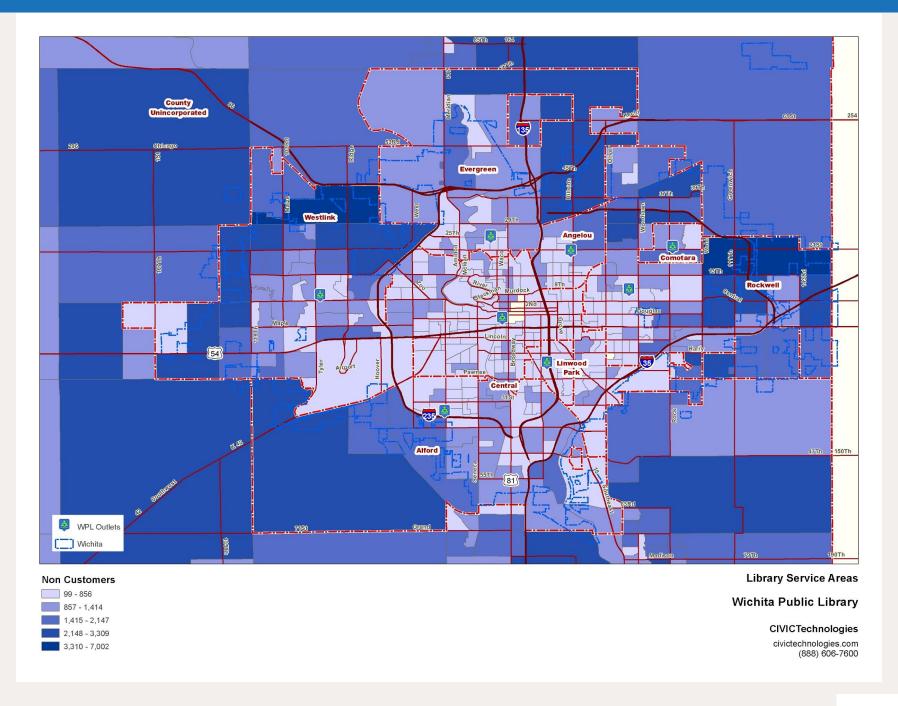

## Map of Non Customers

### Non Customers

Largest: Urban Moms & Dads 46,392 16.2%

### Followed by:

| <b>Sitting Pretty</b>    | 21,075 | 7.4% |
|--------------------------|--------|------|
| <b>Educated Earners</b>  | 13,683 | 4.8% |
| Sublime Suburbia         | 12,652 | 4.4% |
| <b>Great Generations</b> | 11,534 | 4.0% |
| S* Seeks S*              | 11,470 | 4.0% |
| <b>Charmed Life</b>      | 10,885 | 3.8% |
| Kindred Spirit           | 9,667  | 3.4% |
| Solo Acts                | 8,028  | 2.8% |