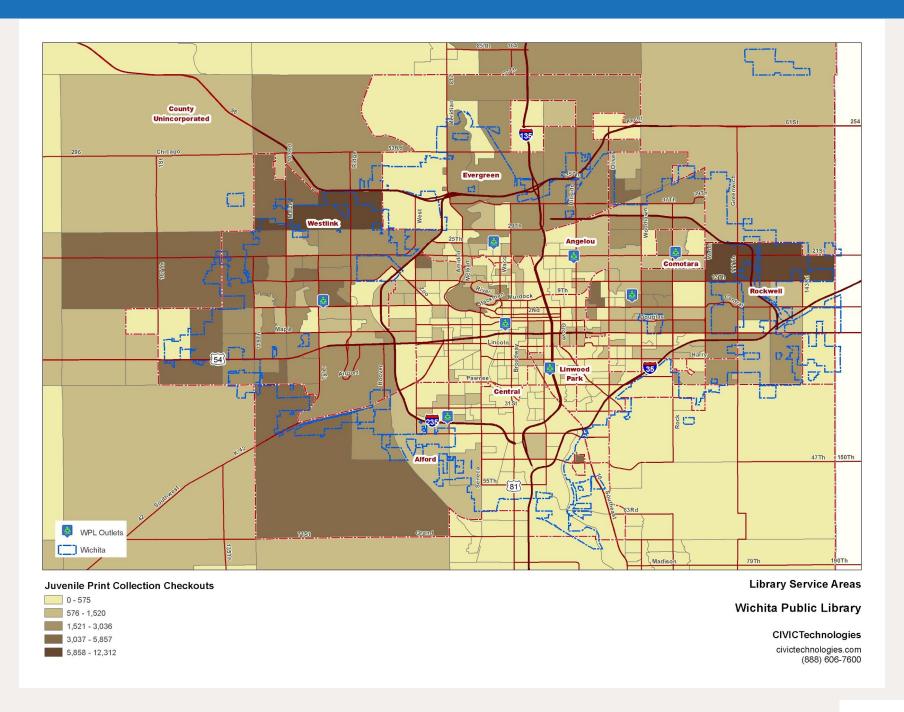

63.7%                                                                                                                                    |                                                                      | 31.6%                                                       |
| Grand Total 947,936 575,295 38,715 333,926 60.7%                                                                                                                                   |                                                                      | 35.2%                                                       |

#### Checkouts: Audience by Segment



# Map of Checkouts: Adults



# Map of Checkouts: Juvenile



# Map of Checkouts: Children



## Map of Checkouts: Adult Teen Print



# Map of Checkouts: Juvenile Print



# Checkouts: Special Type

| No. | Segment              | Total<br>Checkouts | Adult and<br>Teen Print<br>Checkouts | Music and<br>Film<br>Checkouts | Juvenile Print<br>Checkouts | Spoken and<br>Media<br>Checkouts | Other<br>Checkouts | Adult and<br>Teen Print<br>Checkout<br>Share | Music and<br>Film<br>Checkout<br>Share | Juvenile<br>Print<br>Checkout<br>Share | Spoken and<br>Media<br>Checkout<br>Share | Other<br>Checkout<br>Share |
|-----|----------------------|--------------------|--------------------------------------|--------------------------------|-----------------------------|----------------------------------|--------------------|----------------------------------------------|----------------------------------------|----------------------------------------|----------------------