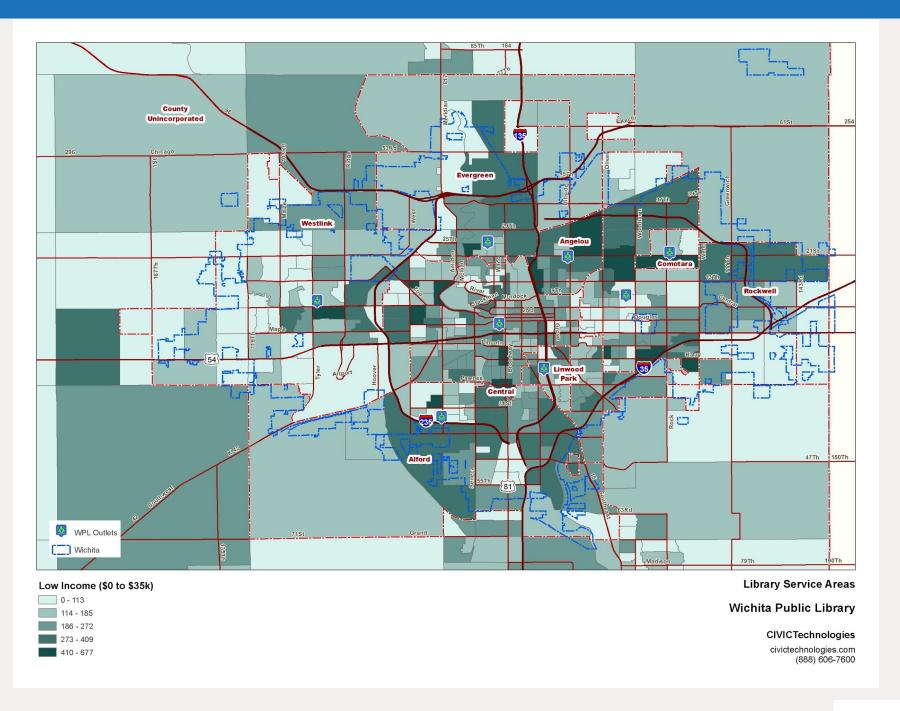

| 175                | 99                 | 33                  | 16                  | 2                 |
|                      | 508              | 719                | 582                | 410                | 264                | 208                | 75                  | 2                   | 4                 |
| Young Families Total | 21,425           | 19,915             | 19,309             | 24,248             | 25,103             | 24,362             | 17,534              | 8,225               | 1,853             |
| TOLdi                | 21,425           | 19,915             | 13,509             | 24,248             | 25,105             | 24,502             | 17,554              | 0,225               | 1,655             |

## Demographic Map: Low Income (\$0 to \$35k)



## Demographic Map: Middle Income (\$35k to \$100k)



## Demographic Map: \$0-\$15k HH Income



# Demographic Map: \$15k to \$25k HH Income



## Demographic Map: \$25k to \$35k HH Income



## Demographic Map: \$35k to \$50k HH Income



# Demographic Map: \$50k to \$75k HH Income



## Demographic Map: \$75k to \$100k HH Income



## Demographic Map: \$100k to \$150k HH Income



## Demographic Map: \$150k to \$250k HH Income



## Demographic Map: \$250k Plus Household Income



# Demographics: Population by Race

| Race  | Population | Share |
|-------|------------|-------|
| White | 297,087    | 73%   |
| Black | 45,524     | 11%   |
| Asian | 19,421     | 5%    |
| Other | 46,386     | 11%   |
| Total | 408,418    | 100%  |

### Demographic Findings: Race and Ethnicity

Distribut