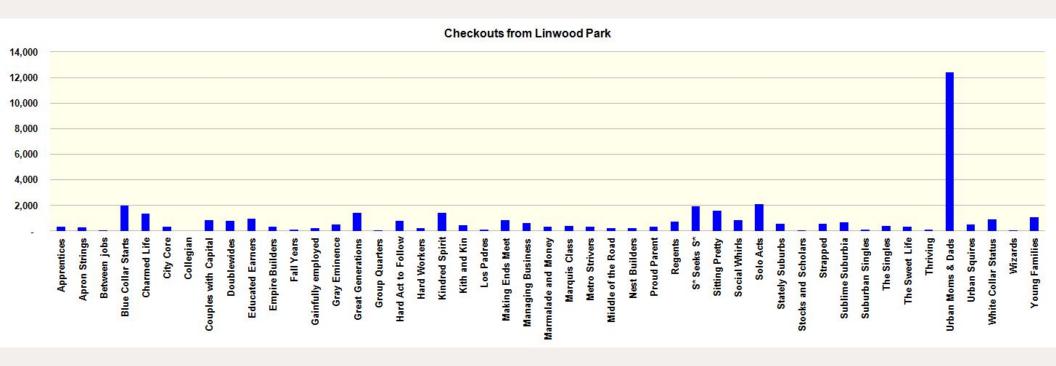

### Checkout Summary

### Checkouts

Largest: Urban Moms & Dads with 140,846 checkouts or 14.9% of total checkouts

### Followed by:

| <b>Sitting Pretty</b>    | 79,839 | 8.4% |
|--------------------------|--------|------|
| S* Seeks S*              | 45,303 | 4.8% |
| Sublime Suburbia         | 44,042 | 4.6% |
| <b>Charmed Life</b>      | 43,623 | 4.6% |
| <b>Educated Earners</b>  | 35,483 | 3.7% |
| Kindred Spirit           | 32,861 | 3.5% |
| Solo Acts                | 23,086 | 3.0% |
| <b>Great Generations</b> | 27,395 | 2.9% |

These top 9 segments account for 50.4% of checkouts