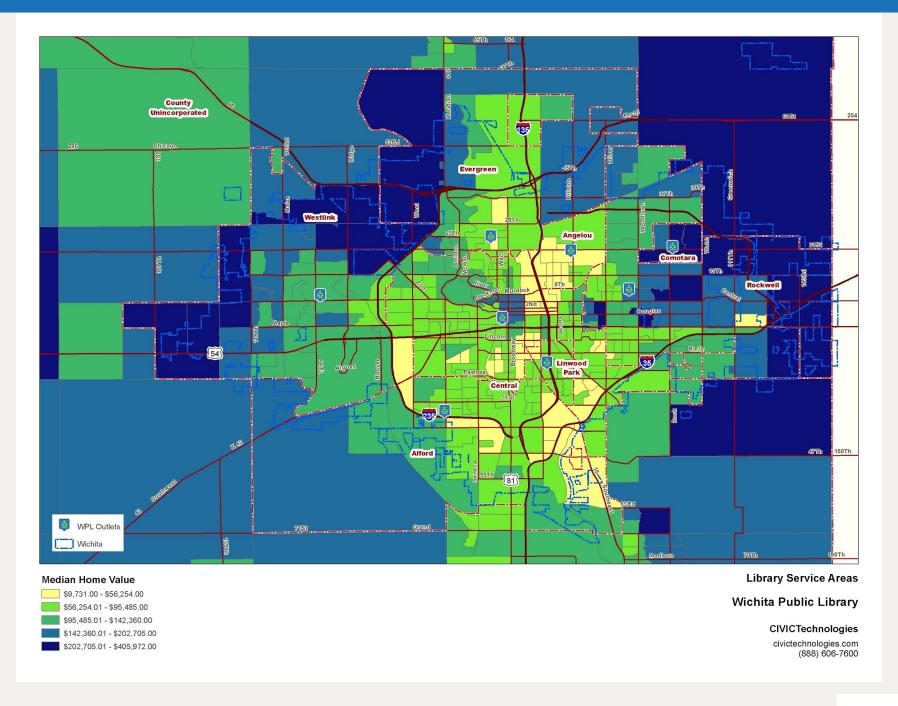

Couples with Capital | \$                | 107,551               |
| Marquis Class        | \$                | 120,782               |
| Great Generations    | \$ \$ \$ \$ \$ \$ | 135,631               |
| Empire Builders      | \$                | 207,475               |
| Average              | \$                | 66,523                |

## Demographics: Findings Income by Segment

Distribution by average household income by segment

4 segments: under \$30,000 average household income

8 segments: between \$30,000 and \$40,000

4 segments: between \$40,000 and \$50,000

**11 segments:** between \$50,000 and \$60,000

**12 segments:** between \$60,000 and \$100,000

**8 segments:** over \$100,000

### Demographic Map: Average Household Income



### Demographic Map: Median Home Value



### Demographic Map: Average Household Wealth



## Demographics: Segments by HH Income Group

| Segment              | HH Inc<br>\$0 to | HH Inc<br>\$15k to | HH Inc<br>\$25k to | HH Inc<br>\$35k to | HH Inc<br>\$50k to | HH Inc<br>\$75k to | HH Inc<br>\$100k to | HH Inc<br>\$150k to | HH Inc<br>\$250k+ |
|----------------------|------------------|--------------------|--------------------|--------------------|--------------------|--------------------|---------------------|---------------------|-------------------|
| Apprentices          | 283              | 277                | 199                | 237                | 273                | 319                | 283                 | 203                 | 130               |
| Apron Strings        | 437              | 390                |