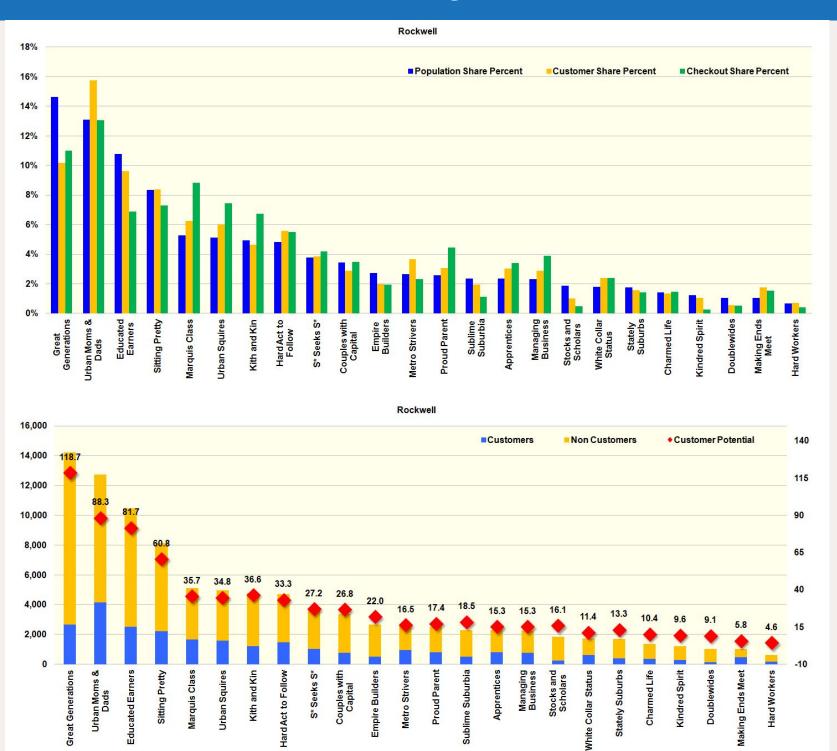

### Population by Segment: Findings

Population: largest, smallest, and in between

Largest: Urban Moms & Dads with 69,855 people or 17.1% of the population

Smallest: Wizards with 845 people or 0.02% of the population

Average size: 8,690 people per segment

Median (half above/half below): 6,816 people per segment

### Population by Segment: Findings

### Top segment distribution

There's a huge gap between the 1st and 2nd segments and they account for a quarter of the population:

Urban Moms & Dads 69,855 17.1%

Sitting Pretty 29,466 7.2%

The next 7 segments account for another quarter of the population:

| <b>Educated Earners</b>  | 18,680 | 4.6% |
|--------------------------|--------|------|
| Sublime Suburbia         | 17,031 | 4.2% |
| S* Seeks S*              | 16,292 | 4.0% |
| <b>Charmed Life</b>      | 14,635 | 3.6% |
| <b>Great Generations</b> | 14,211 | 3.5% |
| Kindred Spirit           | 13,410 | 3.3% |
| Solo Acts                | 12,337 | 3.0% |

### Overall distribution

The top 9 segments account for half of the population or about 206,000 people

The bottom 38 segments account for about half of the population -- 203,000 or about 5,300 people per segment (1.2% per each segment)