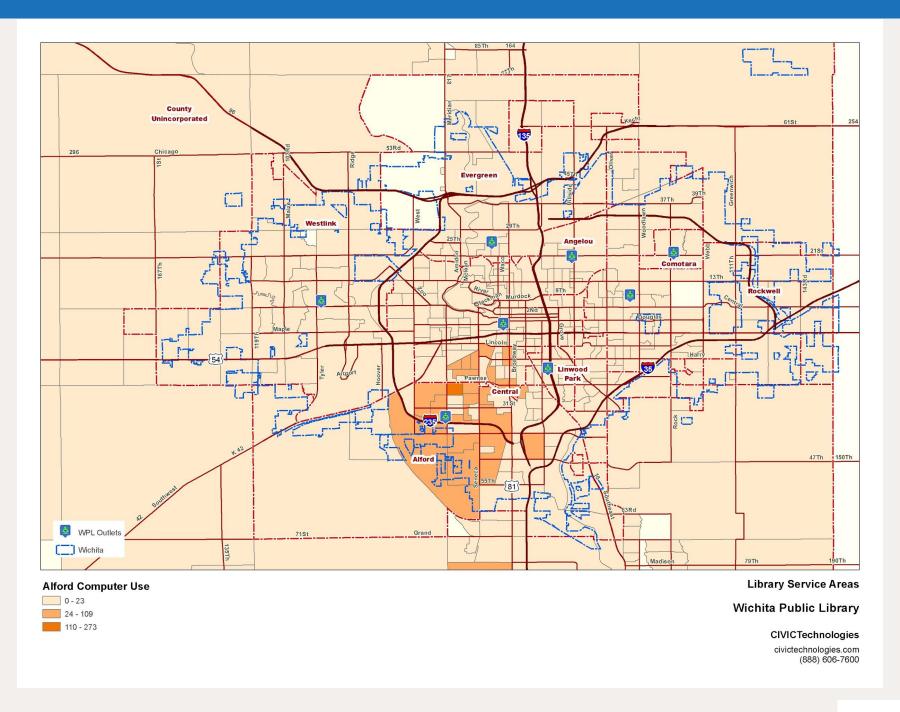

| Grand Total          | 947,936            | 256,748                              | 365,721                        | 279,867                     | 42,713                           | 2,887              | 27.1%                                        | 38.6%                                  | 29.5%                                  | 4.5%                                     | 0.3%                       |

Special type checkout classes do not add to 100% of checkouts

**Analytics 61** 

#### Checkouts: Special Type



# Map of Checkouts: Spoken Media



# Map of Checkouts: Other



# Map of Checkouts: Music and Film



#### Computer Use: Count of Customers by Outlet



# Computer Use: Number of Individual Computer Sessions



# Map of Computer Use: Total



# Map of Computer Use: Alford



# Map of Computer Use: Angelou



# Map of Computer Use: Central



# Map of Computer Use: Comotara



# Map of Computer Use: Evergreen



# Map of Computer Use: Linwood Park



# Map of Computer Use: Rockwell



# Map of Computer Use: Westlink



## WiFi: Count of WiFi Customers by Outlet



#### WiFi: Number of Individual WiFi Sessions



# Map of WiFi Use: Total



# Map of WiFi Use: Alford



# Map of WiFi Use: Angelou



# Map of WiFi Use: Central



# Map of WiFi Use: Comotara



# Map of WiFi Use: Evergreen



# Map of WiFi Use: Linwood Park



# Map of WiFi Use: Rockwell



# Map of WiFi Use: Westlink



## Map of Service Areas



### Alford Service Area: Map of Segments



#### Alford Service Area: Tables

|    | Segment             | Population | Population<br>Share<br>Percent