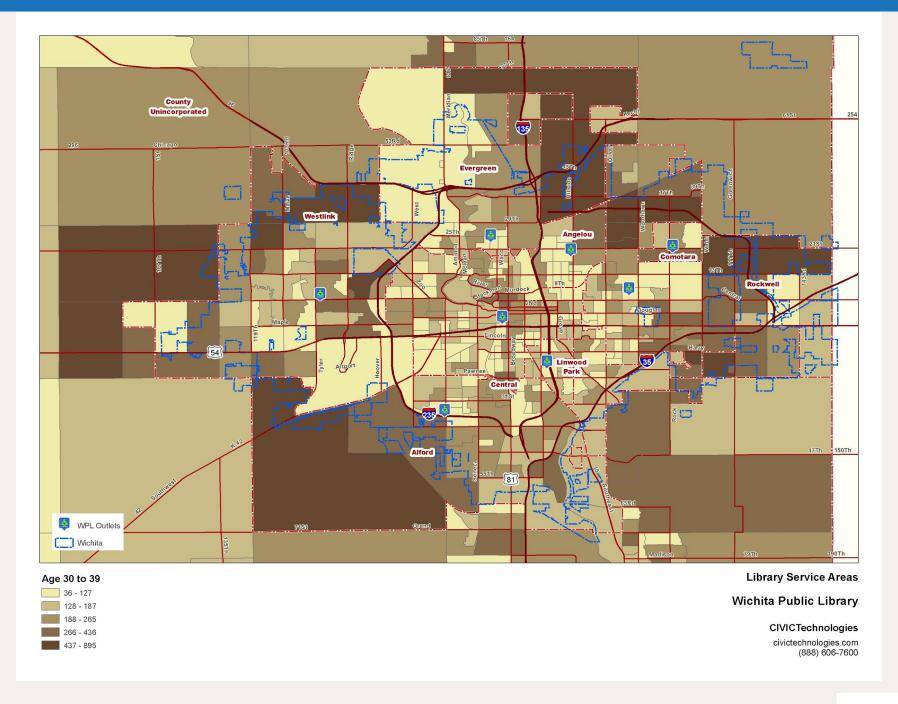

| 10,334                                  | 20,550       | 13,321       |

## Demographic Map: Age 0 to 4



# Demographic Map: Age 5 to 9



# Demographic Map: Age 10 to 14



# Demographic Map: Age 15 to 17



# Demographic Map: Age 18 to 21



# Demographic Map: Age 22 to 29



# Demographic Map: Age 30 to 39



## Demographic Map: Age 40 to 49



# Demographic Map: Age 50 to 59



# Demographic Map: Age 60 to 64



# Demographic Map: Age 65 to 69



# Demographic Map: Age 70 to 79



## Demographic Map: Age 80 Plus



## Demographics: Income Distribution by Group

| Income Range            | Number of<br>Households | Share |
|-------------------------|-------------------------|-------|
| HH Inc \$0 to \$15k     | 21,425                  | 13%   |
| HH Inc \$15k to \$25k   | 19,915                  | 12%   |
| HH Inc \$25k to \$35k   | 19,309                  | 12%   |
| HH Inc \$35k to \$50k   | 24,248                  | 15%   |
| HH Inc \$50k to \$75k   | 25,103                  | 15%   |
| HH Inc \$75k to \$100k  | 24,362                  | 15%   |
| HH Inc \$100k to \$150k | 17,534