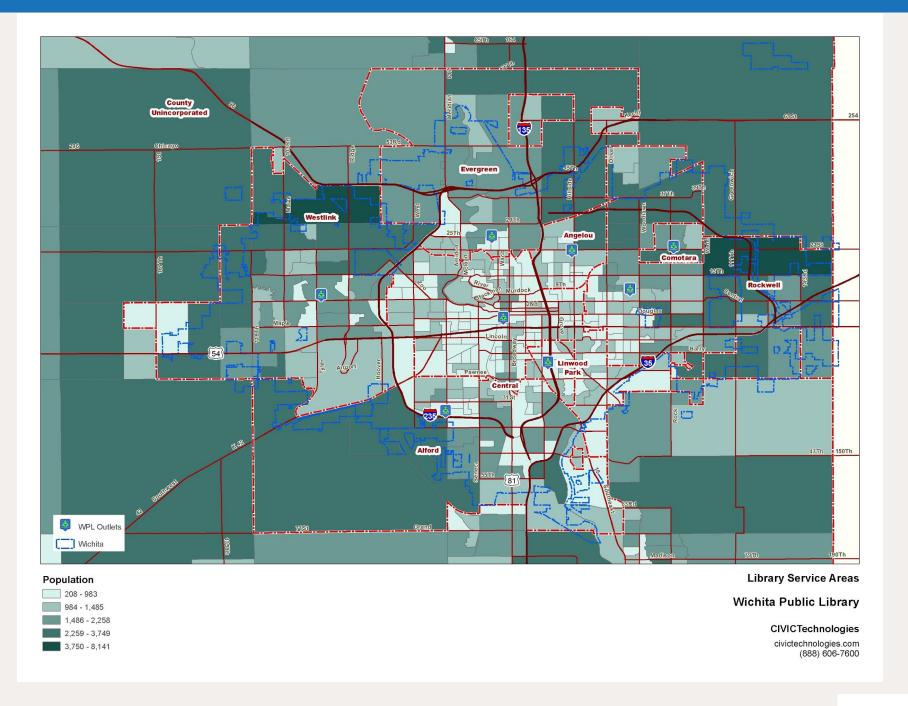

June 3, 2016 to August 8, 2016. Checkouts are not from outlets; they are attributes of the geocoded customer. If a customer is not geocoded their checkouts are not included.

## Parameters: Block Groups



### Abstract

Population\*

408,418

Customers\*\*

122,551

30% market share

Non Customers\*\*\*

285,867

70% market potential

Segments

47

Checkouts<sup>^</sup>

947,936

- \* Population is a current year estimate for 2014 for the selected block groups
- \*\* Customers are "all customers" with and with checkouts. Customers have been geocoded; they live within the selected block groups
- \*\*\* Non Customers are population minus Customers, in the selected block groups
- ^ Checkouts are from geocoded customers only for the period June 3, 2016 to August 1, 2016

## Map of Population



## Map of Population Density



## Map of All Segments



### Population by Segment: Findings

Population: largest, smallest, and in between

Largest: Urban Moms & Dads with 69,855 people or 17.1% of the population

Smallest: Wizards with 845 people or 0.02% of the population

Average size: 8,690 people per segment

Median (half above/half below): 6,816 people per segment

### Population by Segment: Findings

### Top segment distribution

There's a huge gap between the 1st and 2nd segments and they account for a quarter of the population:

Urban Moms & Dads 69,855 17.1%

Sitting Pretty 29,466 7.2%

The next 7 segments account for another quarter of the population:

| <b>Educated Earners</b>  | 18,680 | 4.6% |
|--------------------------|--------|------|
| Sublime Suburbia         | 17,03