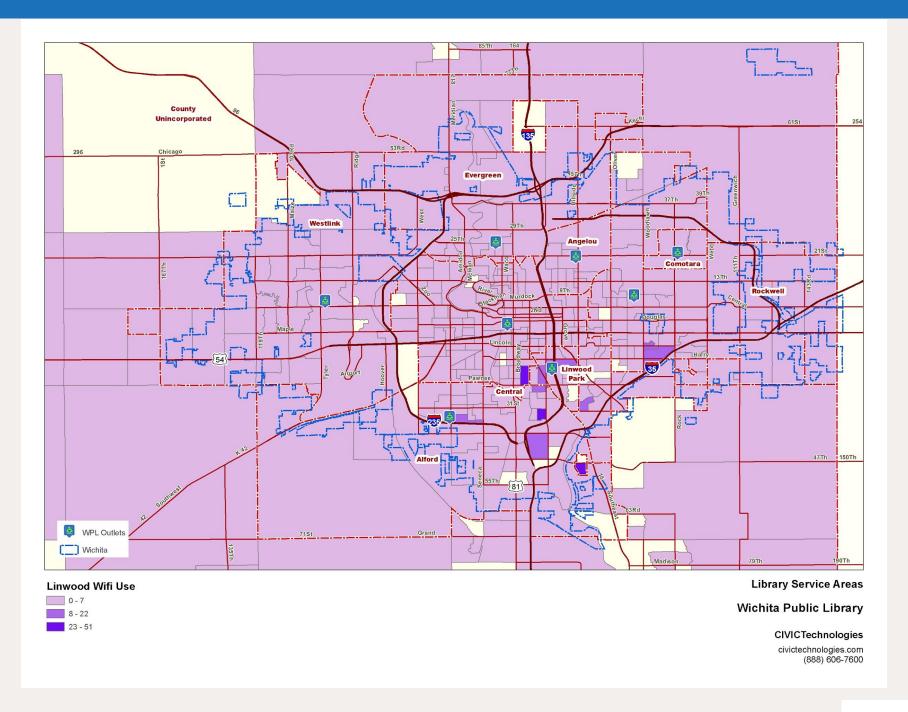

# Map of Checkouts: Other



# Map of Checkouts: Music and Film



#### Computer Use: Count of Customers by Outlet



# Computer Use: Number of Individual Computer Sessions



# Map of Computer Use: Total



# Map of Computer Use: Alford



# Map of Computer Use: Angelou



# Map of Computer Use: Central



# Map of Computer Use: Comotara



# Map of Computer Use: Evergreen



# Map of Computer Use: Linwood Park



# Map of Computer Use: Rockwell



# Map of Computer Use: Westlink



## WiFi: Count of WiFi Customers by Outlet



#### WiFi: Number of Individual WiFi Sessions



# Map of WiFi Use: Total



# Map of WiFi Use: Alford



# Map of WiFi Use: Angelou



# Map of WiFi Use: Central



# Map of WiFi Use: Comotara



# Map of WiFi Use: Evergreen



# Map of WiFi Use: Linwood Park



# Map of WiFi Use: Rockwell



# Map of WiFi Use: Westlink



## Map of Service Areas



### Alford Service Area: Map of Segments



#### Alford Service Area: Tables

|    | Segment             | Population | Population<br>Share<br>Percent | Population<br>Cumulative<br>Number | Customers | Customer Share<br>Percent | Customer<br>Cumulative<br>Number | Non<br>Customers | Customer<br>Share<br>Percent | Customer<br>Cumulative<br>Number | Checkouts | Checkout<br>Share<br>Percent | Checkout<br>Cumulative<br>Number |
|----|---------------------|------------|--------------------------------|------------------------------------|-----------|---------------------------|----------------------------------|------------------|------------------------------|----------------------------------|----------