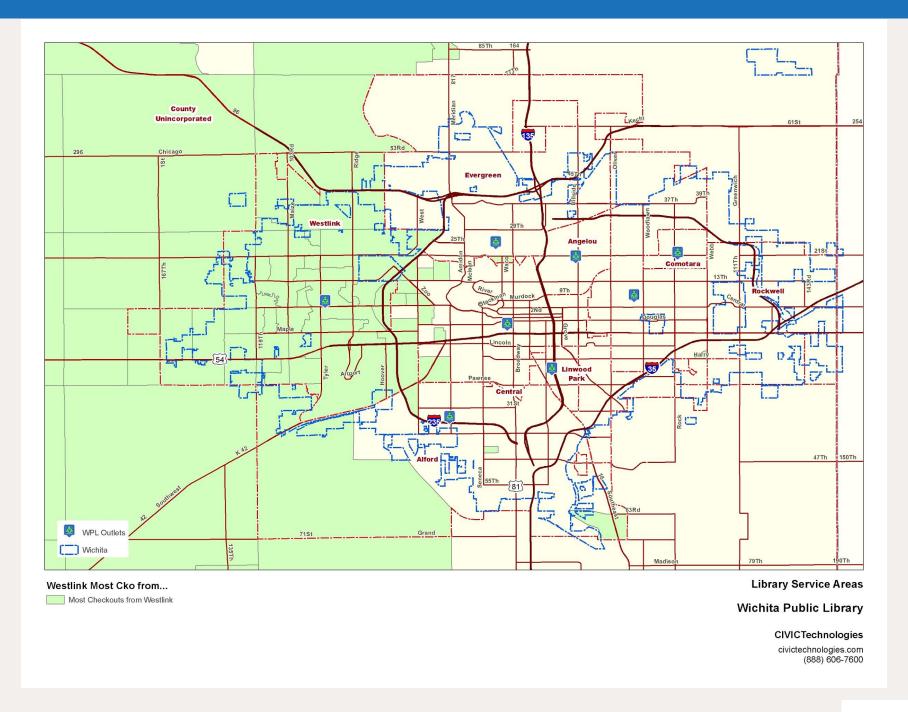

| Low customer potentia  | 17                  |
| 8  | Urban Moms & Dads    | 34.1%           | 65.9%               | Low market potential  | 5.3                   | Low customer potentia  | 18                  |
|    |                      | 28.7%           | 71.3%               |                       | 29.7                  | Median                 |                     |

Note 1: "Low" market performance is when the segment's market share is below the District's average market share.

Note 2: "Low" customer potential is when the segment's customer potential is below the District's median customer potential.

### Westlink Service Area: Figures



### Westlink Checkouts by Outlet



### Westlink Map of Checkouts by Block Group



# Westlink Map of Highest Checkout Block Groups



# Demographics: Distribution by Age Group

| Age Range    | Population<br>by Age | Share of<br>Population |
|--------------|----------------------|------------------------|
| Age 0 to 4   | 28,859               | 7.1%                   |
| Age 5 to 9   | 31,042               | 7.6%                   |
| Age 10 to 14 | 29,250               | 7.2%                   |
| Age 15 to 17 | 17,137               | 4.2%                   |
| Age 18 to 21 | 24,108               | 5.9%                   |
| Age 22 to 29 | 43,028               | 10.5%                  |
| Age 30 to 39 | 56,110               | 13.7%                  |
| Age 40 to 49 | 48,286               | 11.8%                  |
| Age 50 to 59 | 54,167               | 13.3%                  |
| Age 60 to 64 | 23,560               |