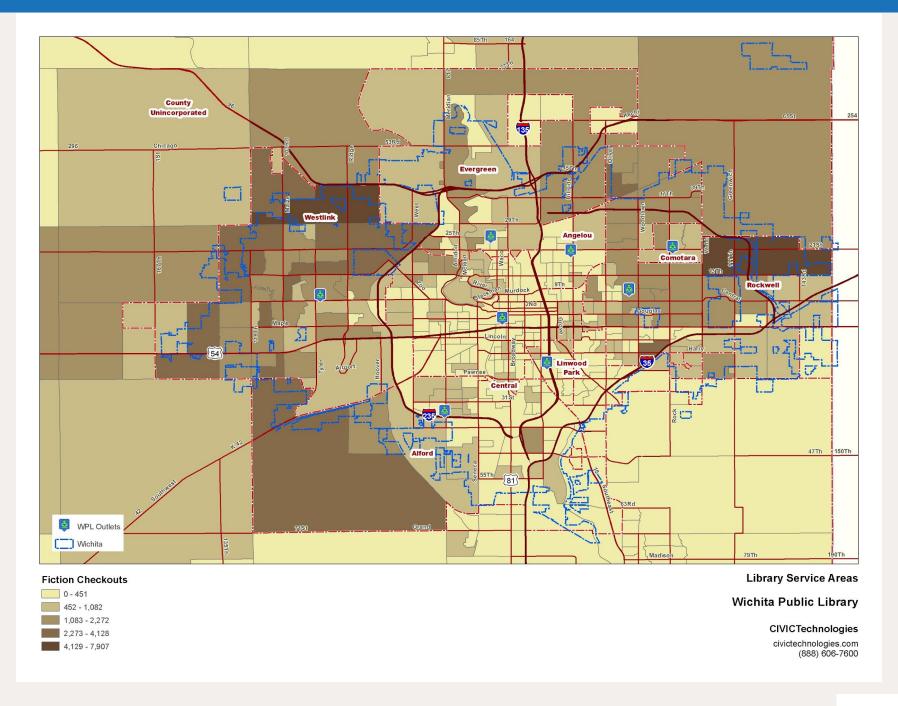

# Map of Checkouts: Fiction

#### Checkouts: Fiction and Nonfiction

| No.      | Segment                    | Total<br>Checkouts | Fiction<br>Checkouts | NonFiction<br>Checkouts | Fiction<br>Checkout<br>Share | Nonfiction<br>Checkout<br>Share |  |
|----------|----------------------------|--------------------|----------------------|-------------------------|------------------------------|---------------------------------|--|
| 1        | Apprentices                | 5,062              | 3,824                | 1,238                   | 75.5%                        | 24.5%                           |  |
| 2        | Apron Strings              | 2,239              | 1,266                | 973                     | 56.5%                        | 43.5%                           |  |
| 3        | Between jobs               | 394                | 227                  | 167                     | 57.6%                        | 42.4%                           |  |
| 4        | Blue Collar Starts         | 5,398              | 3,690                | 1,708                   | 68.4%                        | 31.6%                           |  |
| 5        | Charmed Life               | 18,643             | 14,305               | 4,338                   | 76.7%                        | 23.3%                           |  |
| 6        | City Core                  | 950                | 799                  | 151                     | 84.1%                        | 15.9%                           |  |
| 7        | Collegian                  | 424                | 241                  | 183                     | 56.8%                        | 43.2%                           |  |
| 8        | Couples with Capital       | 9,780              | 7,241                | 2,539                   | 74.0%                        | 26.0%                           |  |
| 9        | Doublewides                | 2,334              | 1,753                | 581                     | 75.1%                        | 24.9%                           |  |
| 10       | Educated Earners           | 12,106             | 9,008                | 3,098                   | 74.4%                        | 25.6%                           |  |
| 11       | Empire Builders            | 3,853              | 2,605                | 1,248                   | 67.6%                        | 32.4%                           |  |
| 12       | Fall Years                 | 1,611              | 1,090                | 521                     | 67.7%                        | 32.3%                           |  |
| 13       | Gainfully employed         | 3,209              | 2,385                | 824                     | 74.3%                        | 25.7%                           |  |
| 14       | Gray Eminence              | 12,696             | 9,224                | 3,472                   | 72.7%                        | 27.3%                           |  |
| 15       | Great Generations          | 12,180             | 9,049                | 3,131                   | 74.3%                        | 25.7%                           |  |
| 16       | Group Quarters             | 35                 | 12                   | 23                      | 34.3%                        | 65.7%                           |  |
| 17       | Hard Act to Follow         | 8,735              | 5,730                | 3,005                   | 65.6%                        | 34.4%                           |  |
| 18       | Hard Workers               | 2,218              | 1,900                | 318                     | 85.7%                        | 14.3%                           |  |
| 19       | Kindred Spirit             | 11,357             | 5,772                | 5,585                   | 50.8%                        | 49.2%                           |  |
| 20       | Kith and Kin               | 9,969              | 7,680                | 2,289                   | 77.0%                        | 23.0%                           |  |
| 21       | Los Padres                 | 818                | 493                  | 325                     | 60.3%                        | 39.7%                           |  |
| 22       | Making Ends Meet           | 6,365              | 4,429                | 1,936                   | 69.6%                        | 30.4%                           |  |
| 23       | Managing Business          | 10,369             | 6,158                | 4,211                   | 59.4%                        | 40.6%                           |  |
| 24       | Marmalade and Money        | 2,069              | 1,640                | 429                     | 79.3%                        | 20.7%                           |  |
| 25       | Marquis Class              | 9,636              | 6,853                | 2,783                   | 71.1%                        | 28.9%                           |  |
| 26       | Metro Strivers             | 3,427              | 2,563                | 864                     | 74.8%                        | 25.2%                           |  |
| 27       | Middle of the Road         | 1,247              | 999                  | 248                     | 80.1%                        | 19.9%                           |  |
| 28       | Nest Builders              | 1,934              | 1,468                | 466                     | 75.9%                        | 24.1%                           |  |
| 29       | Proud Parent               | 4,662              | 2,409                | 2,253                   | 51.7%                        | 48.3%                           |  |
| 30       | Regents                    | 11,350             | 8,255                | 3,095                   | 72.7%                        | 27.3%                           |  |
| 31       | S* Seeks S*                | 12,831             | 8,590                | 4,241                   | 66.9%                        | 33.1%                           |  |
| 32       | Sitting Pretty             | 30,077             | 22,154               | 7,923                   | 73.7%                        | 26.3%                           |  |
| 33       | Social Whirls              | 4,984              | 3,791                | 1,193                   | 76.1%                        | 23.9%                           |  |
| 34       | Solo Acts                  | 8,707              | 5,537                | 3,170                   | 63.6%                        | 36.4%                           |  |
| 35       | Stately Suburbs            | 11,271             | 7,878                | 3,393                   | 69.9%                        | 30.1%                           |  |
| 36       | Stocks and Scholars        | 622                | 422                  | 200                     | 67.8%                        | 32.2%                           |  |
| 37       | Strapped                   | 1,301              | 1,018                | 283                     | 78.2%                        | 21.8%                           |  |
| 38       | Sublime Suburbia           | 19,451             | 14,366               | 5,085                   | 73.9%                        | 26.1%                           |  |
| 39       | Suburban Singles           | 1,653              | 1,052                | 601                     | 63.6%                        | 36.4%                           |  |
| 40       | The Singles                | 2,474              | 1,490                | 984                     | 60.2%                        | 39.8%                           |  |
| 41       | The Sweet Life             | 10,353             | 8,542                | 1,811                   | 82.5%                        | 17.5%                           |  |
| 42       | Thriving                   | 1,143              | 867                  | 276                     | 75.9%                        | 24.1%                           |  |
| 43       | Urban Moms & Dads          | 37,263             | 26,864               | 10,399                  | 72.1%                        | 27.9%                           |  |
|          | Urban Squires              | 7,102              | 4,966                | 2,136                   | 69.9%                        | 30.1%                           |  |
| 45<br>46 | White Collar Status        | 2,924              | 2,128                | 796<br>151              | 72.8%                        | 27.2%                           |  |
| 47       | Wizards                    | 396                | 245                  | 965                     | 61.9%<br>75.5%               | 38.1%<br>24.5%                  |  |
| 41       | Young Families Grand Total | 3,936              | 2,971                |                         |                              |                                 |  |
|          | Grand Total                | 331,558            | 235,949              | 95,609                  | 71.2%                        | 28.8%                           |  |