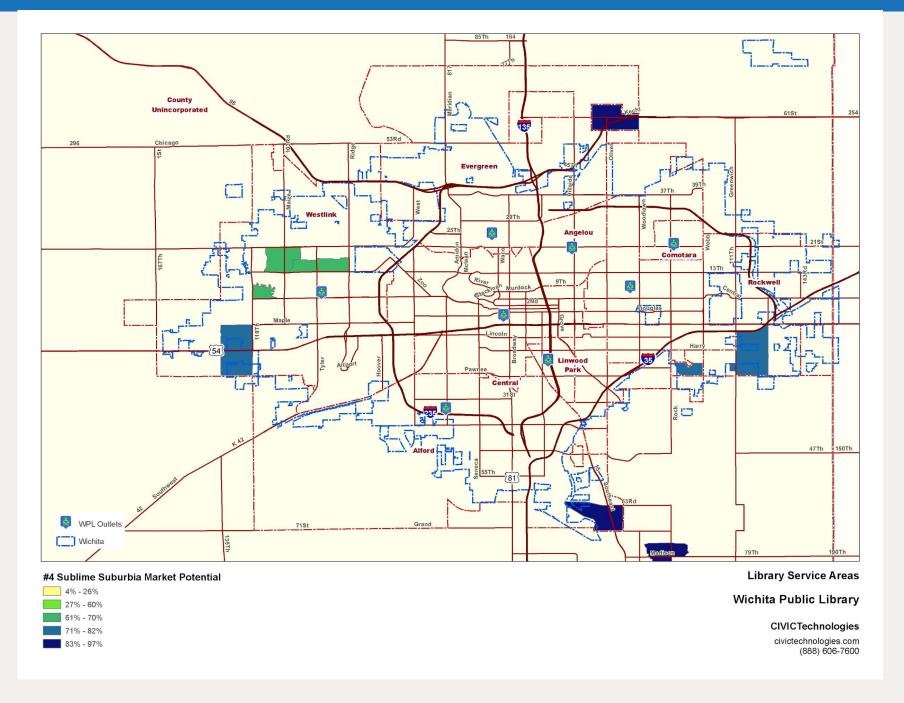

## Segment Map #4: Sublime Suburbia Market Potential

Market potential: non customers divided by population