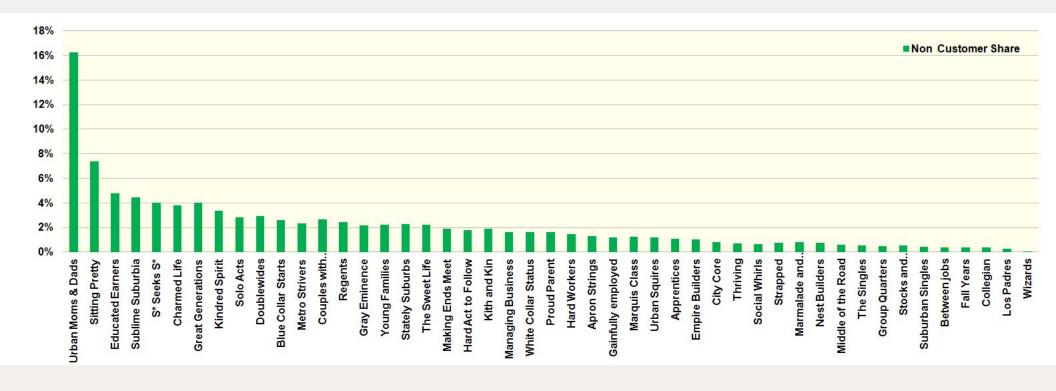

### Non Customer Share by Segment

Share: percentage of the non customers for each segment. Divide each segment's number of non customers by the total number of non customers.

### Population by Segment: Findings

Population: largest, smallest, and in between

Largest: Urban Moms & Dads with 69,855 people or 17.1% of the population

Smallest: Wizards with 845 people or 0.02% of the population

### Top segment distribution

There's a huge gap between the 1st and 2nd segments and they account for a quarter of the population:

Urban Moms & Dads 69,855 17.1%

Sitting Pretty 29,466 7.2%

The next 7 segments account for another quarter of the population:

### Non Customers

Largest: Urban Moms & Dads 46,392 16.2%

### Followed by:

| <b>Sitting Pretty</b>    | 21,075 | 7.4% |
|--------------------------|--------|------|
| <b>Educated Earners</b>  | 13,683 | 4.8% |
| Sublime Suburbia         | 12,652 | 4.4% |
| <b>Great Generations</b> | 11,534 | 4.0% |
| S* Seeks S*              | 11,470 | 4.0% |
| <b>Charmed Life</b>      | 10,885 | 3.8% |
| Kindred Spirit           | 9,667  | 3.4% |
| Solo Acts                | 8,028  | 2.8% |