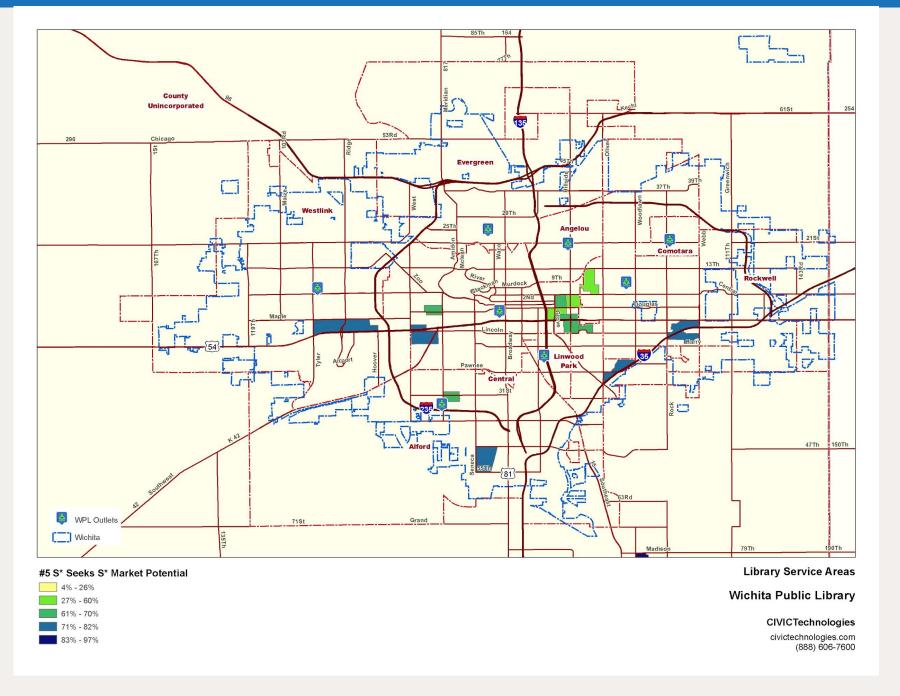

### Segment Map #5: S\* Seeks S\* Market Potential

Market potential: non customers divided by population