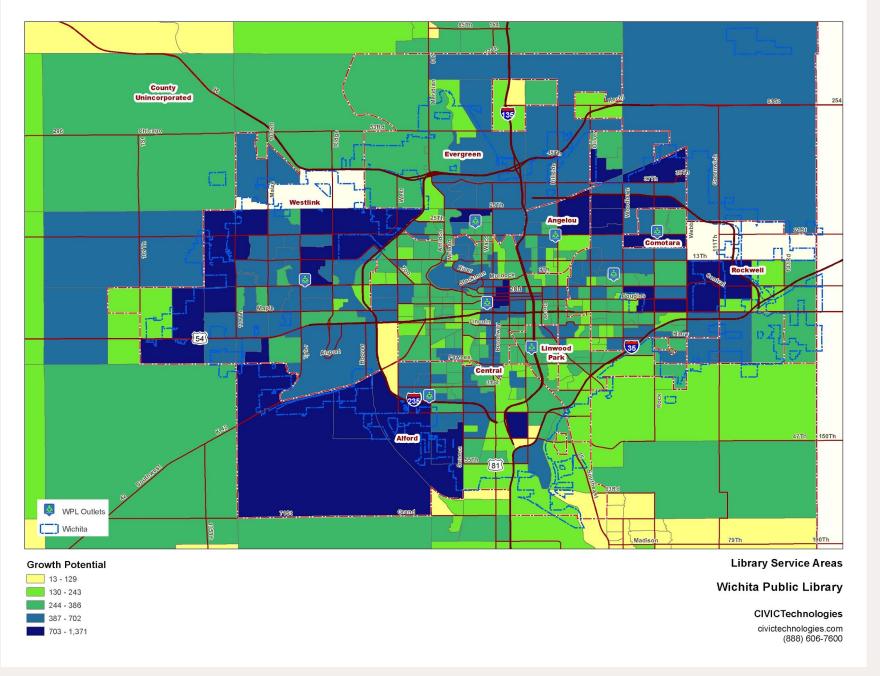

|
|     |                      | 11.2                        | Median                            |                            |

#### Definition

Customer Growth
Potential is an index that
describes the
opportunity for customer
growth by comparing one
segment to another
segment

The higher the index number the higher the growth potential

The bigger the gap between numbers, the bigger the opportunity between segments

#### Customer Growth Potential by Segment



#### Definition

Customer Growth Potential is an index that describes the opportunity for customer growth by comparing one segment to another segment

The higher the index number the higher the growth potential

The bigger the gap between numbers, the bigger the opportunity between segments

#### Map of Customer Growth Potential



Definition

Customer Growth Potential is an index that describes the opportunity for customer growth by comparing one segment to another segment

The higher the index number the higher the growth potential

The bigger the gap between numbers, the bigger the opportunity between segments

# Checkouts per Customer and per Capita

| No.      | Segment                      | Checkouts<br>per Customer |          |
|----------|------------------------------|---------------------------|----------|
| 1        | Urban Moms & Dads            | 6.0                       | 2.0      |
| 2        | Sitting Pretty               | 9.5                       | 2.7      |
| 3        | Educated Earners             | 7.1                       | 1.9      |
| 4        | Sublime Suburbia             | 10.1