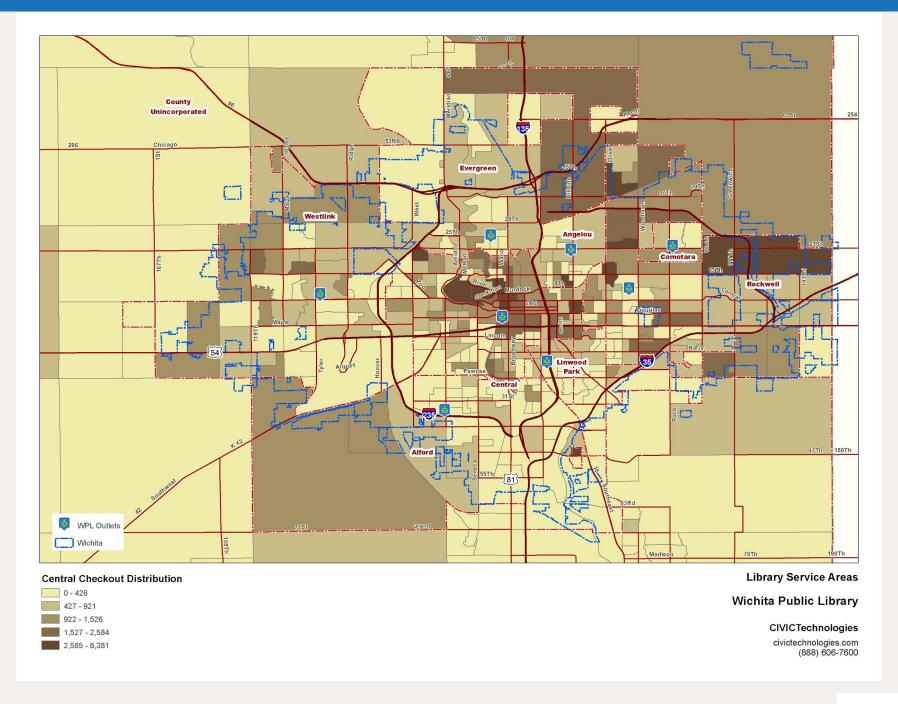

|
| 26 | The Singles          | 36.5%           | 63.5%               | High market potential             | 4.7                   | Low customer potential                        | 25                            |
|    | Machematic State L   | 32.0%           | 68.0%               |                                   | 12.2                  | Median                                        | 373-70                        |

Note 1: "Low" market performance is when the segment's market share is below the District's average market share.

Note 2: "Low" customer potential is when the segment's customer potential is below the District's median customer potential.

#### Central Service Area: Figures



### Central Checkouts by Outlet



## Central Map of Checkouts by Block Group



## Central Map of Highest Checkout Block Groups



### Comotara Service Area: Map of Segments



Wichita Public Library

CIVICTechnologies

civictechnologies.com (888) 606-7600

#### Comotara Service Area: Tables

|   | Segment         | Population | Population<br>Share<br>Percent | Population<br>Cumulative<br>Number | Customers | Customer Share<br>Percent | Customer<br>Cumulative<br>Number | Non<br>Customers | Customer<br>Share<br>Percent | Customer<br>Cumulative<br>Number | Checkouts | Checkout<br>Share<br>Percent | Checkout<br>Cumulative<br>Number |
|---|-----------------|------------|--------------------------------|------------------------------------|-----------|---------------------------|----------------------------------|------------------|------------------------------|--------