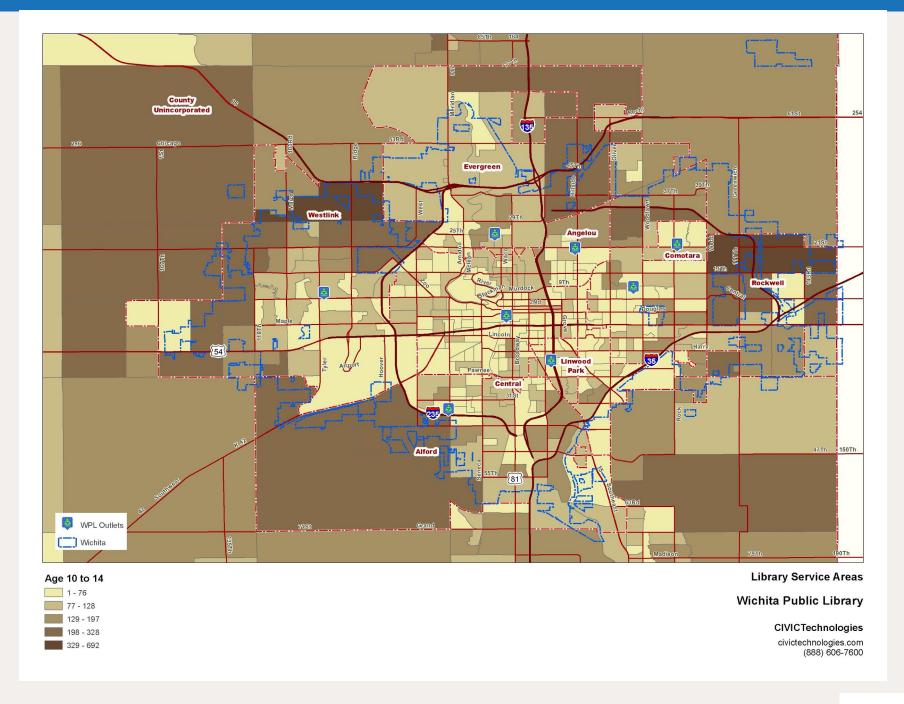

| 10,334                                  | 20,550       | 13,321       |

## Demographic Map: Age 0 to 4



# Demographic Map: Age 5 to 9



# Demographic Map: Age 10 to 14



# Demographic Map: Age 15 to 17



# Demographic Map: Age 18 to 21



# Demographic Map: Age 22 to 29



# Demographic Map: Age 30 to 39



## Demographic Map: Age 40 to 49



# Demographic Map: Age 50 to 59



# Demographic Map: Age 60 to 64



# Demographic Map: Age 65 to 69



# Demographic Map: Age 70 to 79



## Demographic Map: Age 80 Plus



## Demographics: Income Distribution by Group

| Income Range            | Number of<br>Households | Share |
|-------------------------|-------------------------|-------|
| HH Inc \$0 to \$15k     | 21,425                  | 13%   |
| HH Inc \$15k to \$25k   | 19,915                  | 12%   |
| HH Inc \$25k to \$35k   | 19,309                  | 12%   |
| HH Inc \$35k to \$50k   | 24,248                  | 15%   |
| HH Inc \$50k to \$75k   |