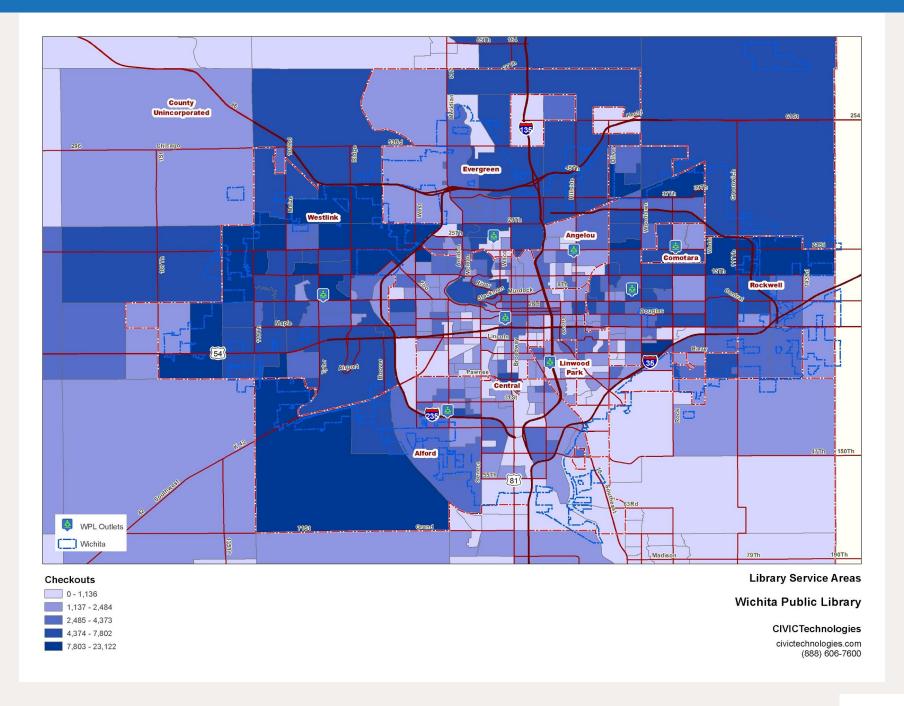

|
|     | Grand Total          | 947,936                                 | 100.0%            |                                 |                                         |
|     | Average              | 20,169                                  |                   |                                 |                                         |
|     | Median               | 16,320                                  |                   |                                 |                                         |

Share:
percentage of
the checkouts
for each
segment.
Divide each
segment's
checkouts by
the total
checkouts.

### Checkout Share by Segment



Share: percentage of checkouts for each segment. Divide each segment's checkouts by the total checkouts.

## Map of Checkouts



## Map of Checkout Density



### Population, Customer, and Checkout Share



### Market Share/Market Potential Summary

### Market Share/Market Potential

Average: 30% / 70%

Largest Share: Wizards 95.5% / 4.5%

Largest Potential: Stocks and Scholars 14.4% / 85.6%

### Distribution of *market potential*:

3 segments between 80% and 100%

6 segments between 75% and 80%

13 segments between 70% and 75%

16 segment between 65% and 70%

9 segments between 0% and 65%

### Definition

Market share: customers as a percent of the population.

Market potential: non customers as a percent of the population.

Market share and market potential add to the total population.

#### Market Share and Market Potential by Segment

| No. | Segment              | Market<br>Share | Market<br>Potential | Marke