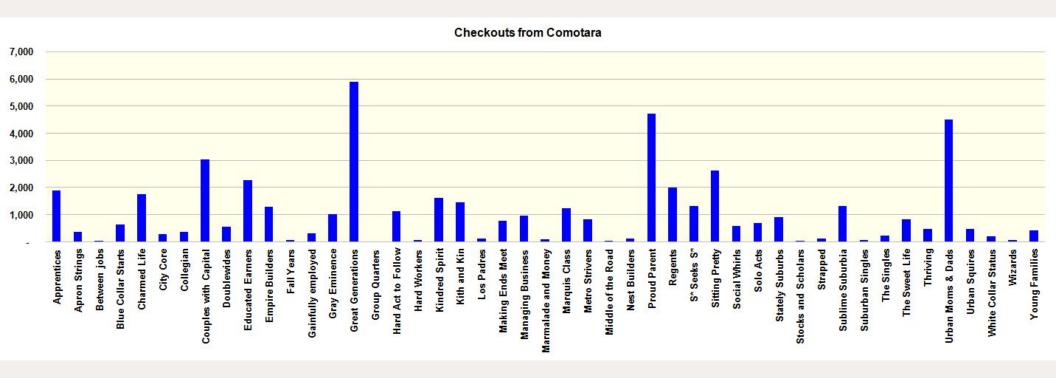

### Checkout Summary

### Checkouts

Largest: Urban Moms & Dads with 140,846 checkouts or 14.9% of total checkouts

### Followed by:

| <b>Sitting Pretty</b>    | 79,839 | 8.4% |
|--------------------------|--------|------|
| S* Seeks S*              | 45,303 | 4.8% |
| Sublime Suburbia         | 44,042 | 4.6% |
| <b>Charmed Life</b>      | 43,623 | 4.6% |
| <b>Educated Earners</b>  | 35,483 | 3.7% |
| Kindred Spirit           | 32,861 | 3.5% |
| Solo Acts                | 23,086 | 3.0% |
| <b>Great Generations</b> | 27,395 | 2.9% |

These top 9 segments account for 50.4% of checkouts