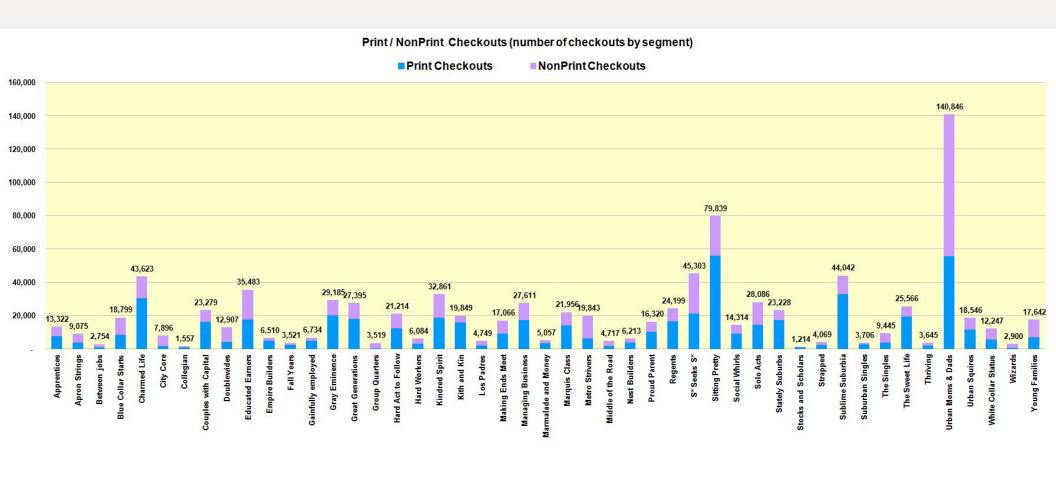

# Checkouts: Print and Nonprint

| No.    | Segment                              | Total<br>Checkouts | Print<br>Checkouts | NonPrint<br>Checkouts | Print<br>Checkout<br>Share | NonPrint<br>Checkout<br>Share |
|--------|--------------------------------------|--------------------|--------------------|-----------------------|----------------------------|-------------------------------|
| 1 /    | Apprentices                          | 13,322             | 7,678              | 5,644                 | 57.6%                      | 42.4%                         |
| 2      | Apron Strings                        | 9,075              | 3,701              | 5,374                 | 40.8%                      | 59.2%                         |
| 3 E    | Between jobs                         | 2,754              | 733                | 2,021                 | 26.6%                      | 73.4%                         |
| 4 E    | Blue Collar Starts                   | 18,799             | 8,330              | 10,469                | 44.3%                      | 55.7%                         |
| 5 (    | Charmed Life                         | 43,623             | 30,265             | 13,358                | 69.4%                      | 30.6%                         |
| 6 (    | City Core                            | 7,896              | 1,737              | 6,159                 | 22.0%                      | 78.0%                         |
| _      | Collegian                            | 1,557              | 887                | 670                   | 57.0%                      | 43.0%                         |
|        | Couples with Capital                 | 23,279             | 16,082             | 7,197                 | 69.1%                      | 30.9%                         |
|        | Doublewides                          | 12,907             | 4,005              | 8,902                 | 31.0%                      | 69.0%                         |
| 10 E   | Educated Earners                     | 35,483             | 17,746             | 17,737                | 50.0%                      | 50.0%                         |
| 11 E   | Empire Builders                      | 6,510              | 4,739              | 1,771                 | 72.8%                      | 27.2%                         |
|        | Fall Years                           | 3,521              | 2,435              | 1,086                 | 69.2%                      | 30.8%                         |
|        | Gainfully employed                   | 6,734              | 4,652              | 2,082                 | 69.1%                      | 30.9%                         |
|        | Gray Eminence                        | 29,185             | 20,213             | 8,972                 | 69.3%                      | 30.7%                         |
|        | Great Generations                    | 27,395             | 17,932             | 9,463                 | 65.5%                      | 34.5%                         |
|        | Group Quarters                       | 3,519              | 35                 | 3,484                 | 1.0%                       | 99.0%                         |
|        | Hard Act to Follow                   | 21,214             | 12,220             | 8,994                 | 57.6%                      | 42.4%                         |
|        | Hard Workers                         | 6,084              | 3,099              | 2,985                 | 50.9%                      | 49.1%                         |
|        | Kindred Spirit                       | 32,861             | 18,677             | 14,184                | 56.8%                      | 43.2%                         |
|        | Kith and Kin                         | 19,849             | 15,758             | 4,091                 | 79.4%                      | 20.6%                         |
|        | Los Padres                           | 4,749              | 2,105              | 2,644                 | 44.3%                      | 55.7%                         |
| 100    | Making Ends Meet                     | 17,066             | 9,085              | 7,981                 | 53.2%                      | 46.8%                         |
|        | Managing Business                    | 27,611             | 17,237             | 10,374                | 62.4%                      | 37.6%                         |
|        | Marmalade and Money                  | 5,057              | 3,448              | 1,609                 | 68.2%                      | 31.8%                         |
|        | Marquis Class                        | 21,956             | 14,029             | 7,927                 | 63.9%                      | 36.1%                         |
|        | Metro Strivers                       | 19,843             | 6,398              | 13,445                | 32.2%                      | 67.8%                         |
|        | Middle of the Road                   | 4,717              | 1,519              | 3,198                 | 32.2%                      | 67.8%                         |
|        | Nest Builders                        | 6,213              | 3,809              | 2,404                 | 61.3%                      | 38.7%                         |
|        | Proud Parent                         | 16,320             | 10,200             | 6,120                 | 62.5%                      | 37.5%                         |
| 2 8    | Regents                              | 24,199             | 16,558             | 7,641                 | 68.4%                      | 31.6%                         |
|        | S* Seeks S*                          | 45,303             | 21,113             | 24,190                | 46.6%                      | 53.4%                         |
|        | Sitting Pretty                       | 79,839             | 55,915             | 23,924                | 70.0%                      | 30.0%                         |
| 100    | Social Whirls                        | 14,314             | 9,220              | 5,094                 | 64.4%                      | 35.6%                         |
| 350.00 | Solo Acts                            | 28,086             | 14,308             | 13,778                | 50.9%                      | 49.1%                         |
|        | Stately Suburbs                      | 23,228             | 17,218             | 6,010                 | 74.1%                      | 25.9%                         |
|        | Stocks and Scholars                  | 1,214              | 826                | 388                   | 68.0%                      | 32.0%                         |
|        | Strapped                             | 4,069              | 2,247              | 1,822                 | 55.2%                      | 44.8%                         |
|        | Sublime Suburbia                     | 44,042             | 32,734             | 11,308                | 74.3%                      | 25.7%                         |
|        | Suburban Singles                     | 3,706              | 2,555              | 1,151                 | 68.9%                      | 31.1%                         |
|        | The Singles                          | 9,445              | 3,602              |                       | 38.1%                      | 61.9%                         |
|        |                                      |                    | 19,347             | 5,843                 | 75.7%                      | 24.3%                         |
|        | The Sweet Life<br>Thriving           | 25,566<br>3,645    | 1,846              | 6,219<br>1,799        | 50.6%                      | 49.4%                         |
|        | Urban Moms & Dads                    |                    | 55,546             |                       | 39.4%                      | 60.6%                         |
|        |                                      | 140,846            | 11,457             | 85,300                | 61.8%                      | 38.2%                         |
|        | Urban Squires<br>White Collar Status | 18,546             | 5,616              | 7,089                 | 45.9%                      | 54.1%                         |
|        |                                      | 12,247             | 5,616              | 6,631                 |                            |                               |
|        | Wizards                              | 2,900              |                    | 2,305                 | 20.5%                      | 79.5%                         |
|        | Young Families<br>Grand Total        | 17,642<br>947,936  | 7,122<br>536,579   | 10,520<br>411,357     | 40.4%<br>56.6%             | 59.6%<br>43.4%                |

### Checkouts: Print and Nonprint