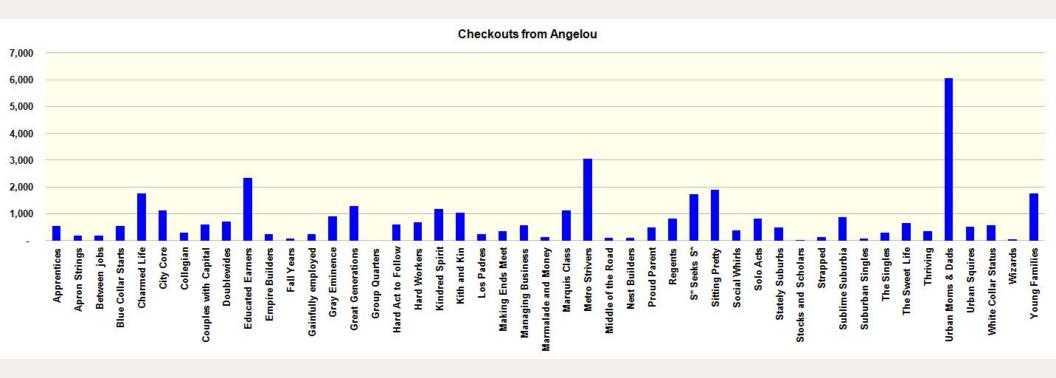

### Checkout Summary

### Checkouts

Largest: Urban Moms & Dads with 140,846 checkouts or 14.9% of total checkouts

### Followed by:

| <b>Sitting Pretty</b>    | 79,839 | 8.4% |
|--------------------------|--------|------|
| S* Seeks S*              | 45,303 | 4.8% |
| Sublime Suburbia         | 44,042 | 4.6% |
| <b>Charmed Life</b>      | 43,623 | 4.6% |
| <b>Educated Earners</b>  | 35,483 | 3.7% |
| Kindred Spirit           | 32,861 | 3.5% |
| Solo Acts                | 23,086 | 3.0% |
| <b>Great Generations</b> | 27,395 | 2.9% |

These top 9 segments account for 50.4% of checkouts