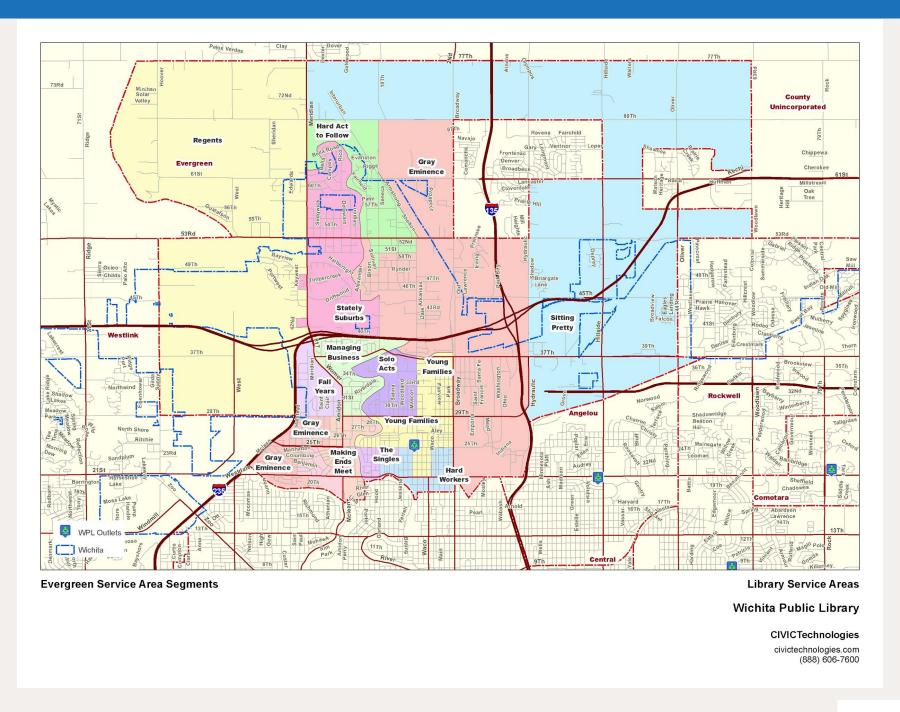

|

32.0% 68.0% High market potential 244.1 Apprentices High customer potential 3 Regents 41.6% 58.4% High market potential 138.0 Low customer potential 3 The Sweet Life 22.6% 77.4% Low market potential 180.2 High customer potential 26.4% 73.6% 126.2 4 Empire Builders Low market potential Low customer potential 31.2% 68.8% 159.1 Median

Note 1: "Low" market performance is when the segment's market share is below the District's average market share.

Note 2: "Low" customer potential is when the segment's customer potential is below the District's median customer potential.

### Comotara Service Area: Figures



### Comotara Checkouts by Outlet



### Comotara Map of Checkouts by Block Group



### Comotara Map of Highest Checkout Block Groups



## Evergreen Service Area: Map of Segments



## Evergreen Service Area: Tables

|    | Segment            | Population | Population<br>Share<br>Percent | Population Cumulative<br>Number | Customers | Customer Share Percent | Customer<br>Cumulative<br>Number | Non<br>Customers | Customer<br>Share<br>Percent | Customer<br>Cumulative<br>Number | Checkouts | Checkout<br>Share<br>Percent | Checkout<br>Cumulative<br>Number |
|----|--------------------|------------|--------------------------------|---------------------------------|-----------|------------------------|----------------------------------|------------------|------------------------------|----------------------------------|-----------|------------------------------|----------------------------------|
| 1  | Young Families     | 4,966      | 17.9%                          | 17.