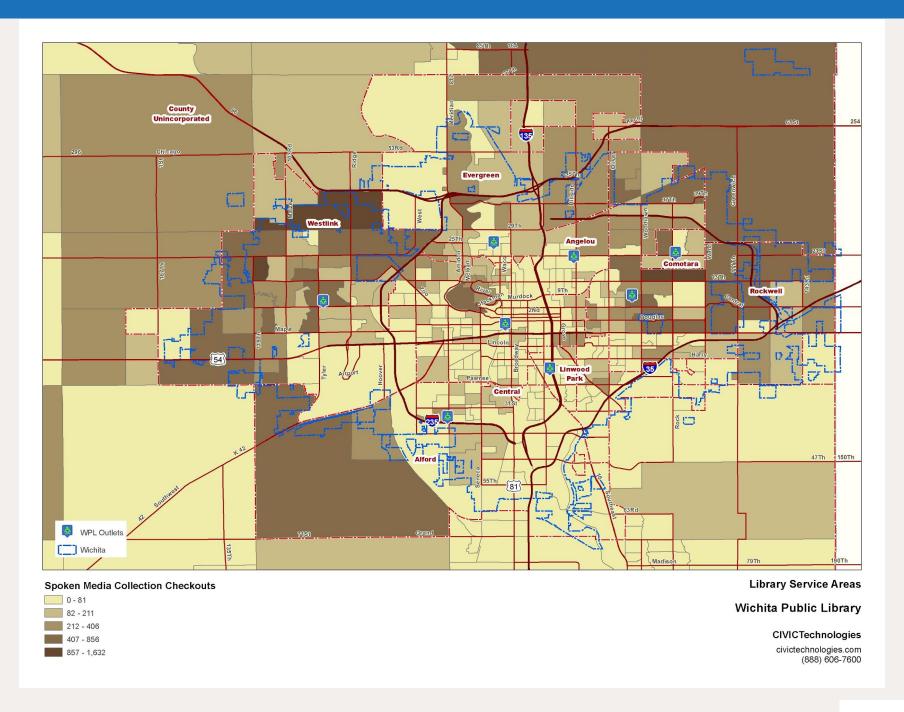

| 57.5%                                  | 25.3%                                  | 1.8%                                     | 0.3%                       |
|     | Grand Total          | 947,936            | 256,748                              | 365,721                        | 279,867                     | 42,713                           | 2,887              | 27.1%                                        | 38.6%                                  | 29.5%                                  | 4.5%                                     | 0.3%                       |

Special type checkout classes do not add to 100% of checkouts

**Analytics 61** 

#### Checkouts: Special Type



# Map of Checkouts: Spoken Media



# Map of Checkouts: Other



# Map of Checkouts: Music and Film



#### Computer Use: Count of Customers by Outlet



# Computer Use: Number of Individual Computer Sessions



# Map of Computer Use: Total



# Map of Computer Use: Alford



# Map of Computer Use: Angelou



# Map of Computer Use: Central



# Map of Computer Use: Comotara



# Map of Computer Use: Evergreen



# Map of Computer Use: Linwood Park



# Map of Computer Use: Rockwell



# Map of Computer Use: Westlink



## WiFi: Count of WiFi Customers by Outlet



#### WiFi: Number of Individual WiFi Sessions



# Map of WiFi Use: Total



# Map of WiFi Use: Alford



# Map of WiFi Use: Angelou



# Map of WiFi Use: Central



# Map of WiFi Use: Comotara



# Map of WiFi Use: Evergreen



# Map of WiFi Use: Linwood Park



# Map of WiFi Use: Rockwell



# Map of WiFi Use: Westlink



## M